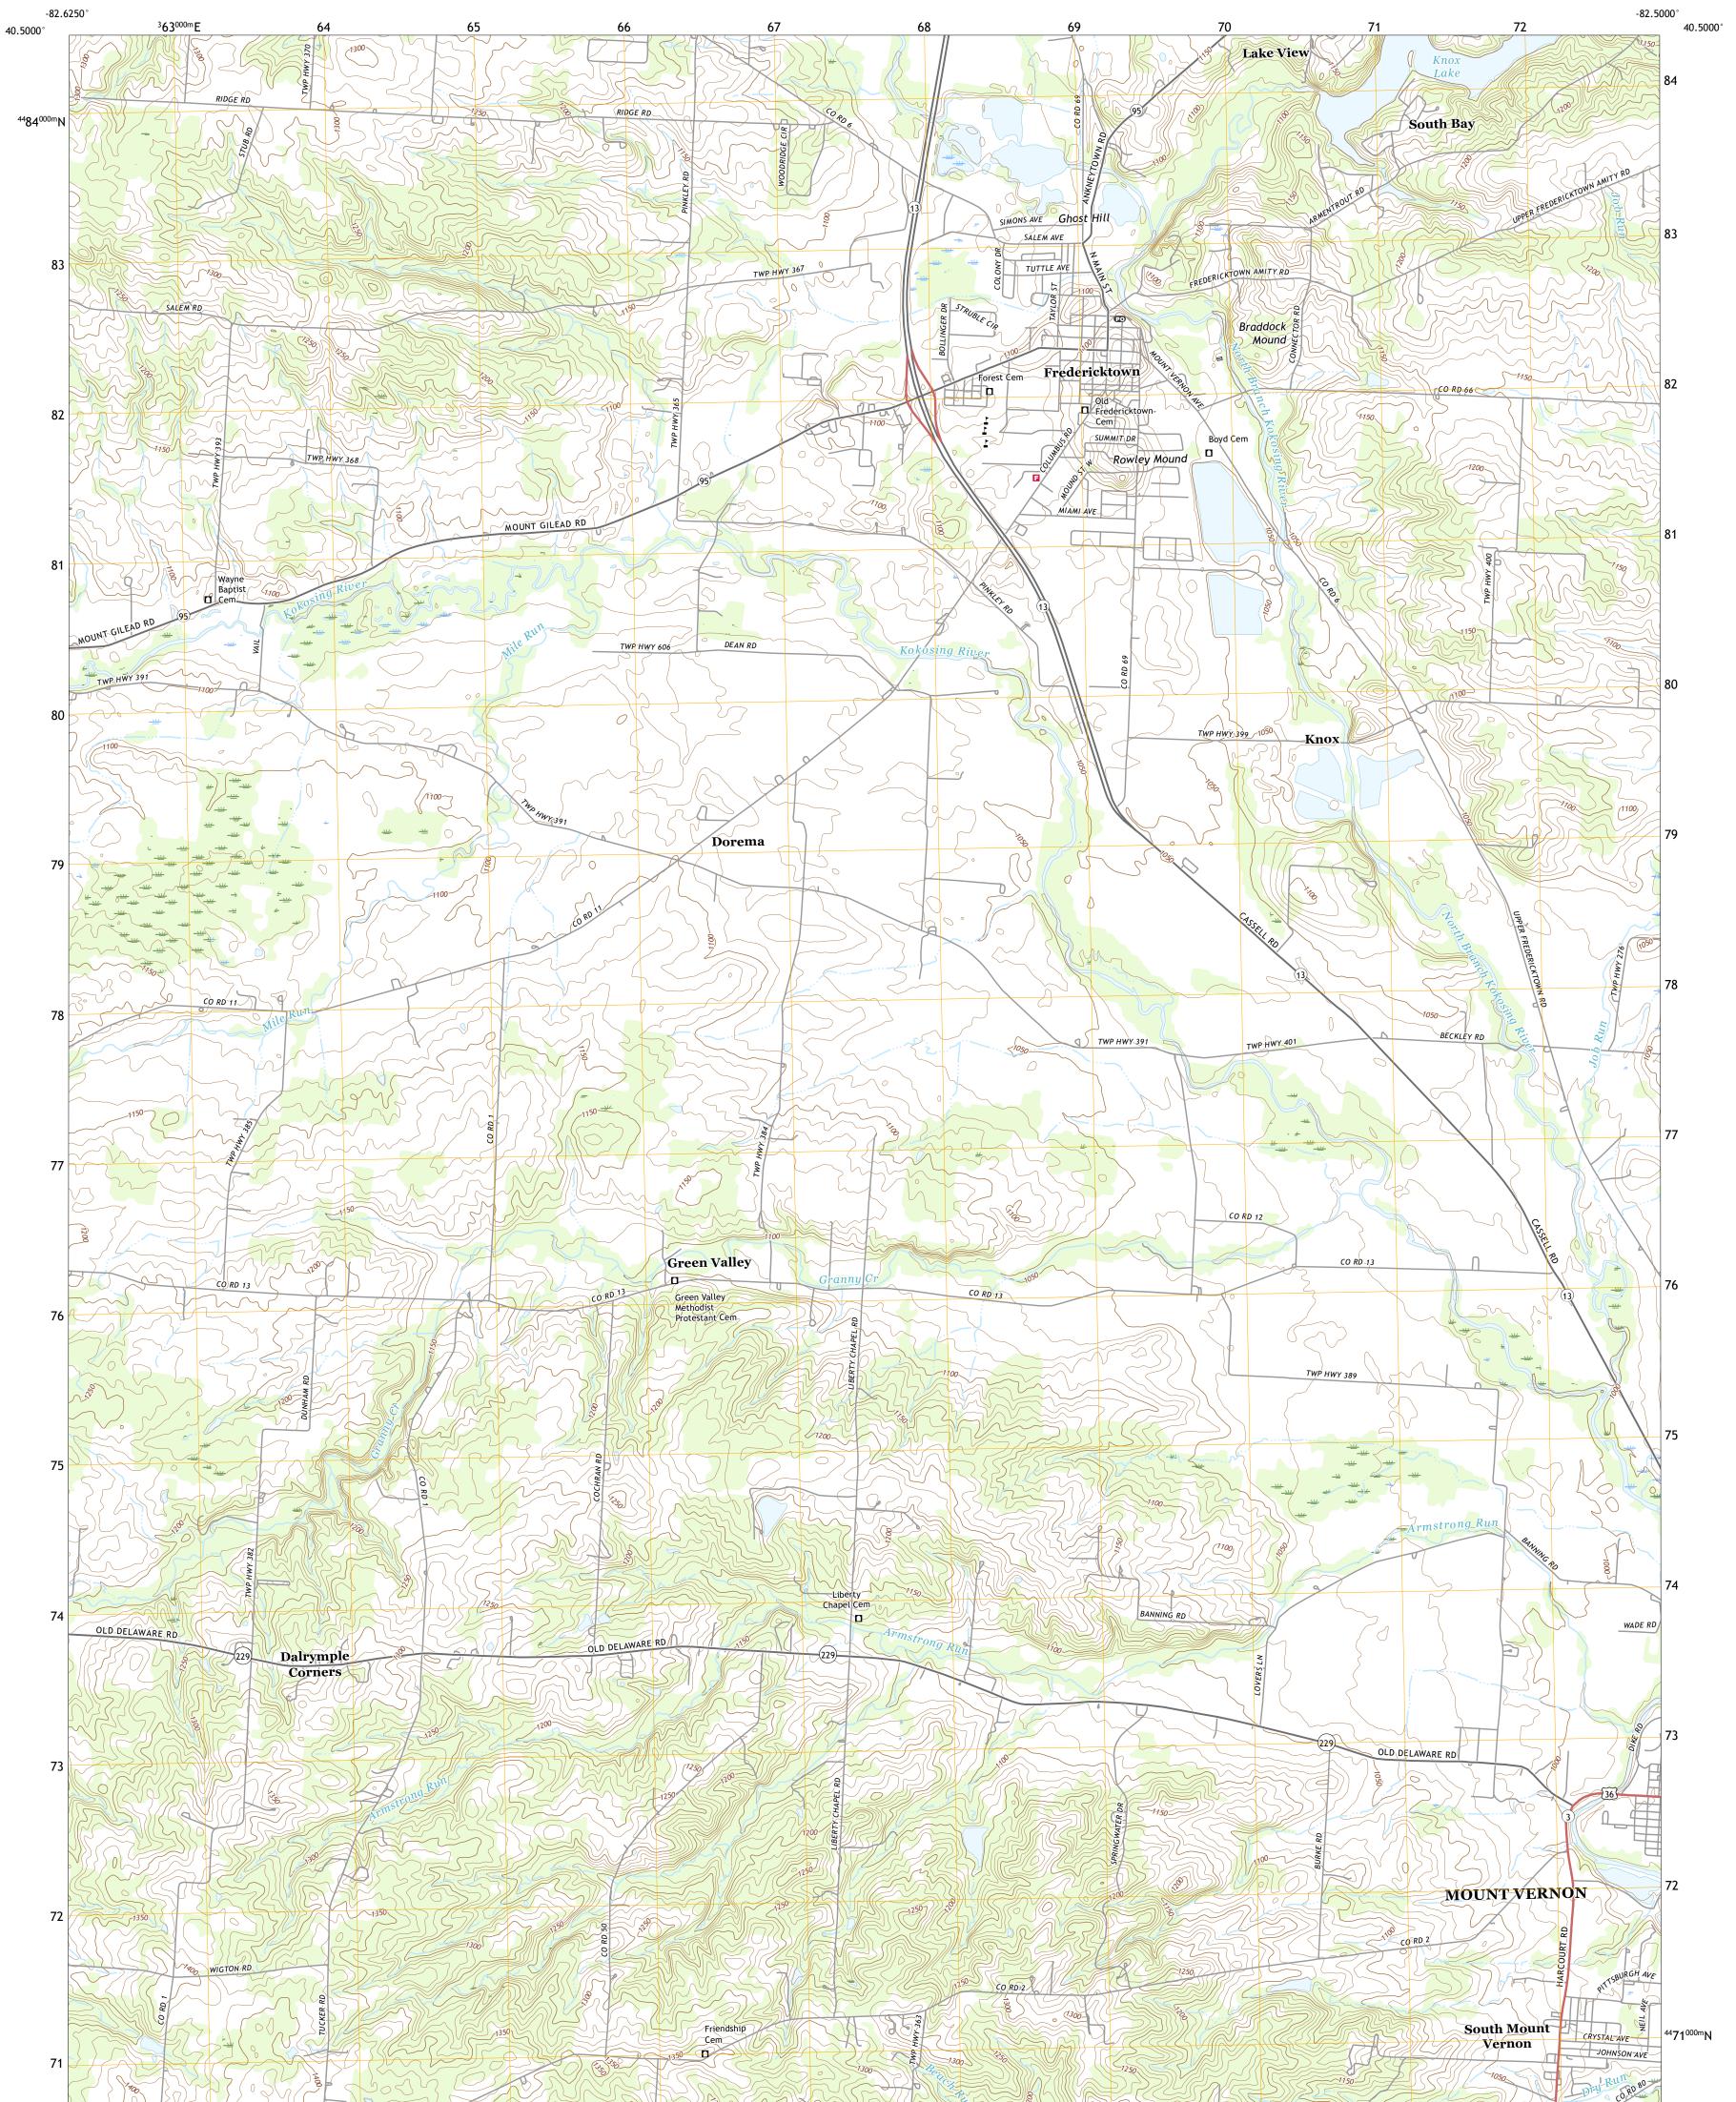

Produced by the United States Geological Survey North American Datum of 1983 (NAD83) World Geodetic System of 1984 (WGS84). Projection and 1 000-meter grid:Universal Transverse Mercator, Zone 17T This map is not a legal document. Boundaries may be generalized for this map scale. Private lands within government reservations may not be shown. Obtain permission before entering private lands.

 Imagery......NAIP, July 2015 - October 2015

 Roads......NAIP, July 2015 - October 2015

 Roads......Naional Bureau, 2016

 Names......GNIS, 1979 - 2019

 Hydrography......National Hydrography Dataset, 1899 - 2019

 Contours.....National Elevation Dataset, 2010

 Boundaries.....Multiple sources; see metadata file 2017 - 2018

 Public Land Survey System.......BLM, 2017

 Wetlands......FWS National Wetlands Inventory 2004 - 2007