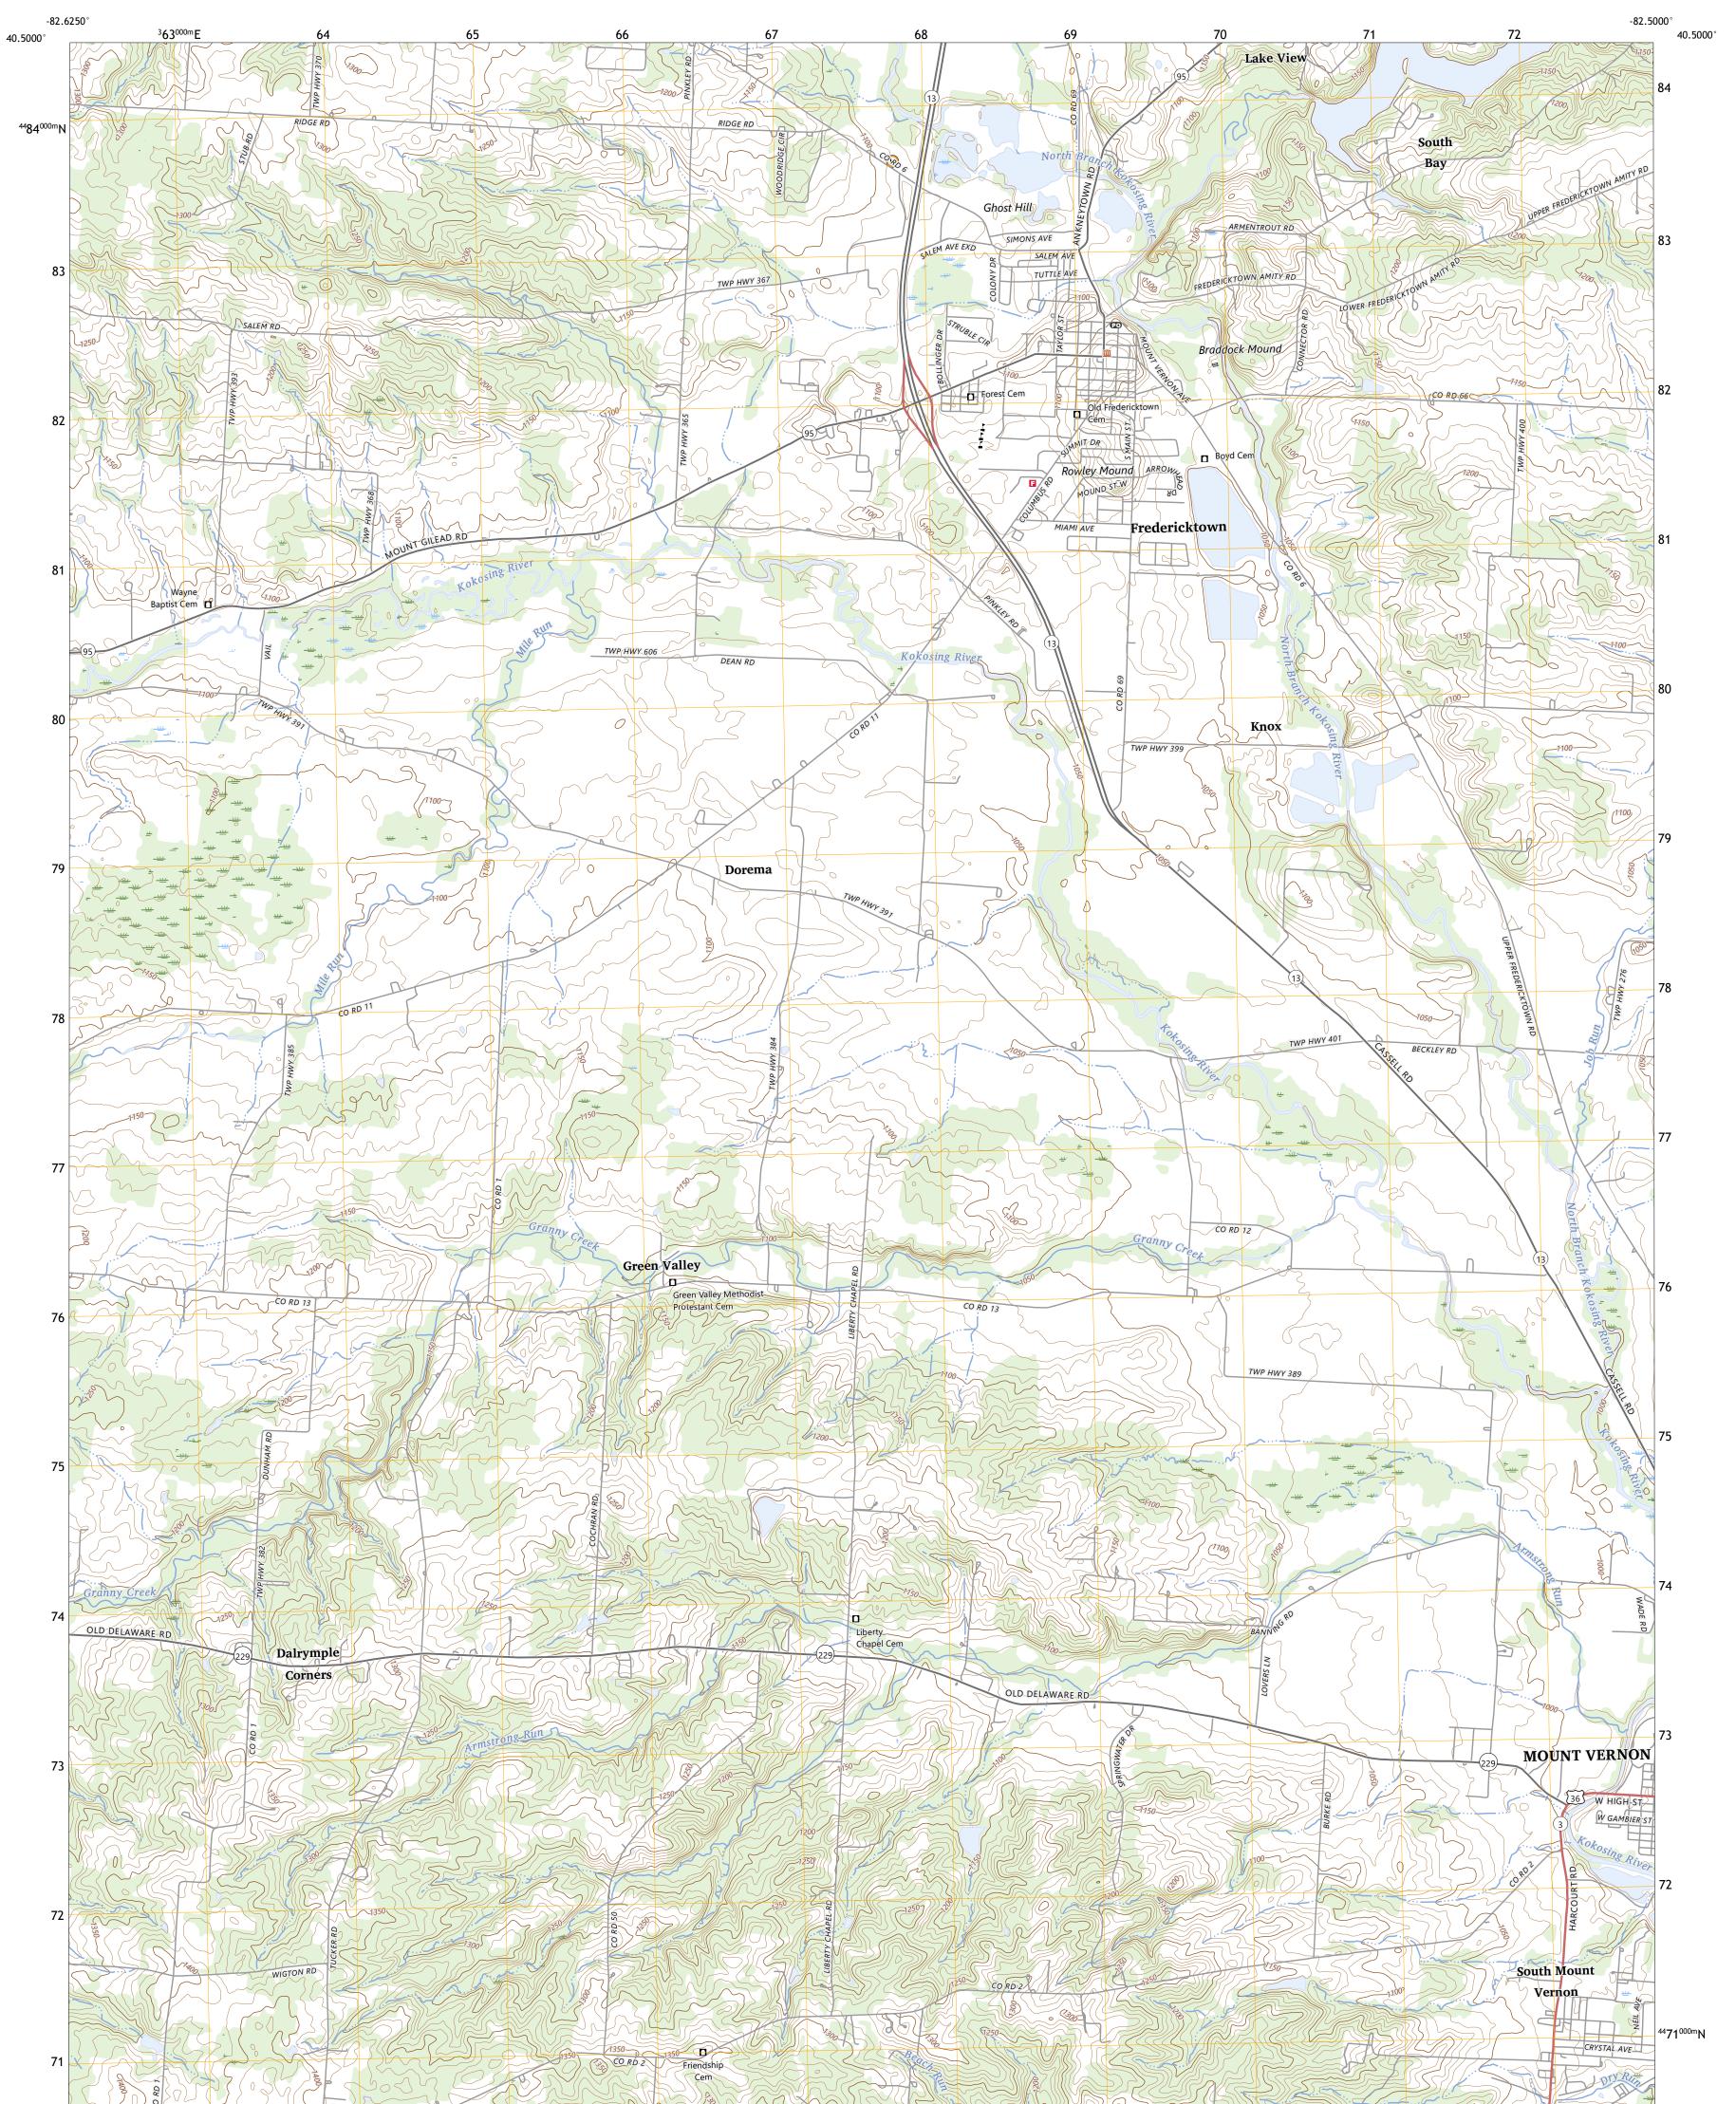

## U.S. DEPARTMENT OF THE INTERIOR U.S. GEOLOGICAL SURVEY

FREDERICKTOWN QUADRANGLE OHIO - KNOX COUNTY 7.5-MINUTE SERIES

Produced by the United States Geological Survey North American Datum of 1983 (NAD83) World Geodetic System of 1984 (WGS84). Projection and 1 000-meter grid:Universal Transverse Mercator, Zone 17T This map is not a legal document. Boundaries may be generalized for this map scale. Private lands within government reservations may not be shown. Obtain permission before entering private lands.

Imagery..... Roads..... Names..... ......NAIP, September 2017 - December 2017 U.S. Census Bureau, 2016 ......GNIS, 1979 - 2023  MN

LE

7°34′ 135 MILS

1°1′ 18 MILS

FREDERICKTOWN, OH

2023