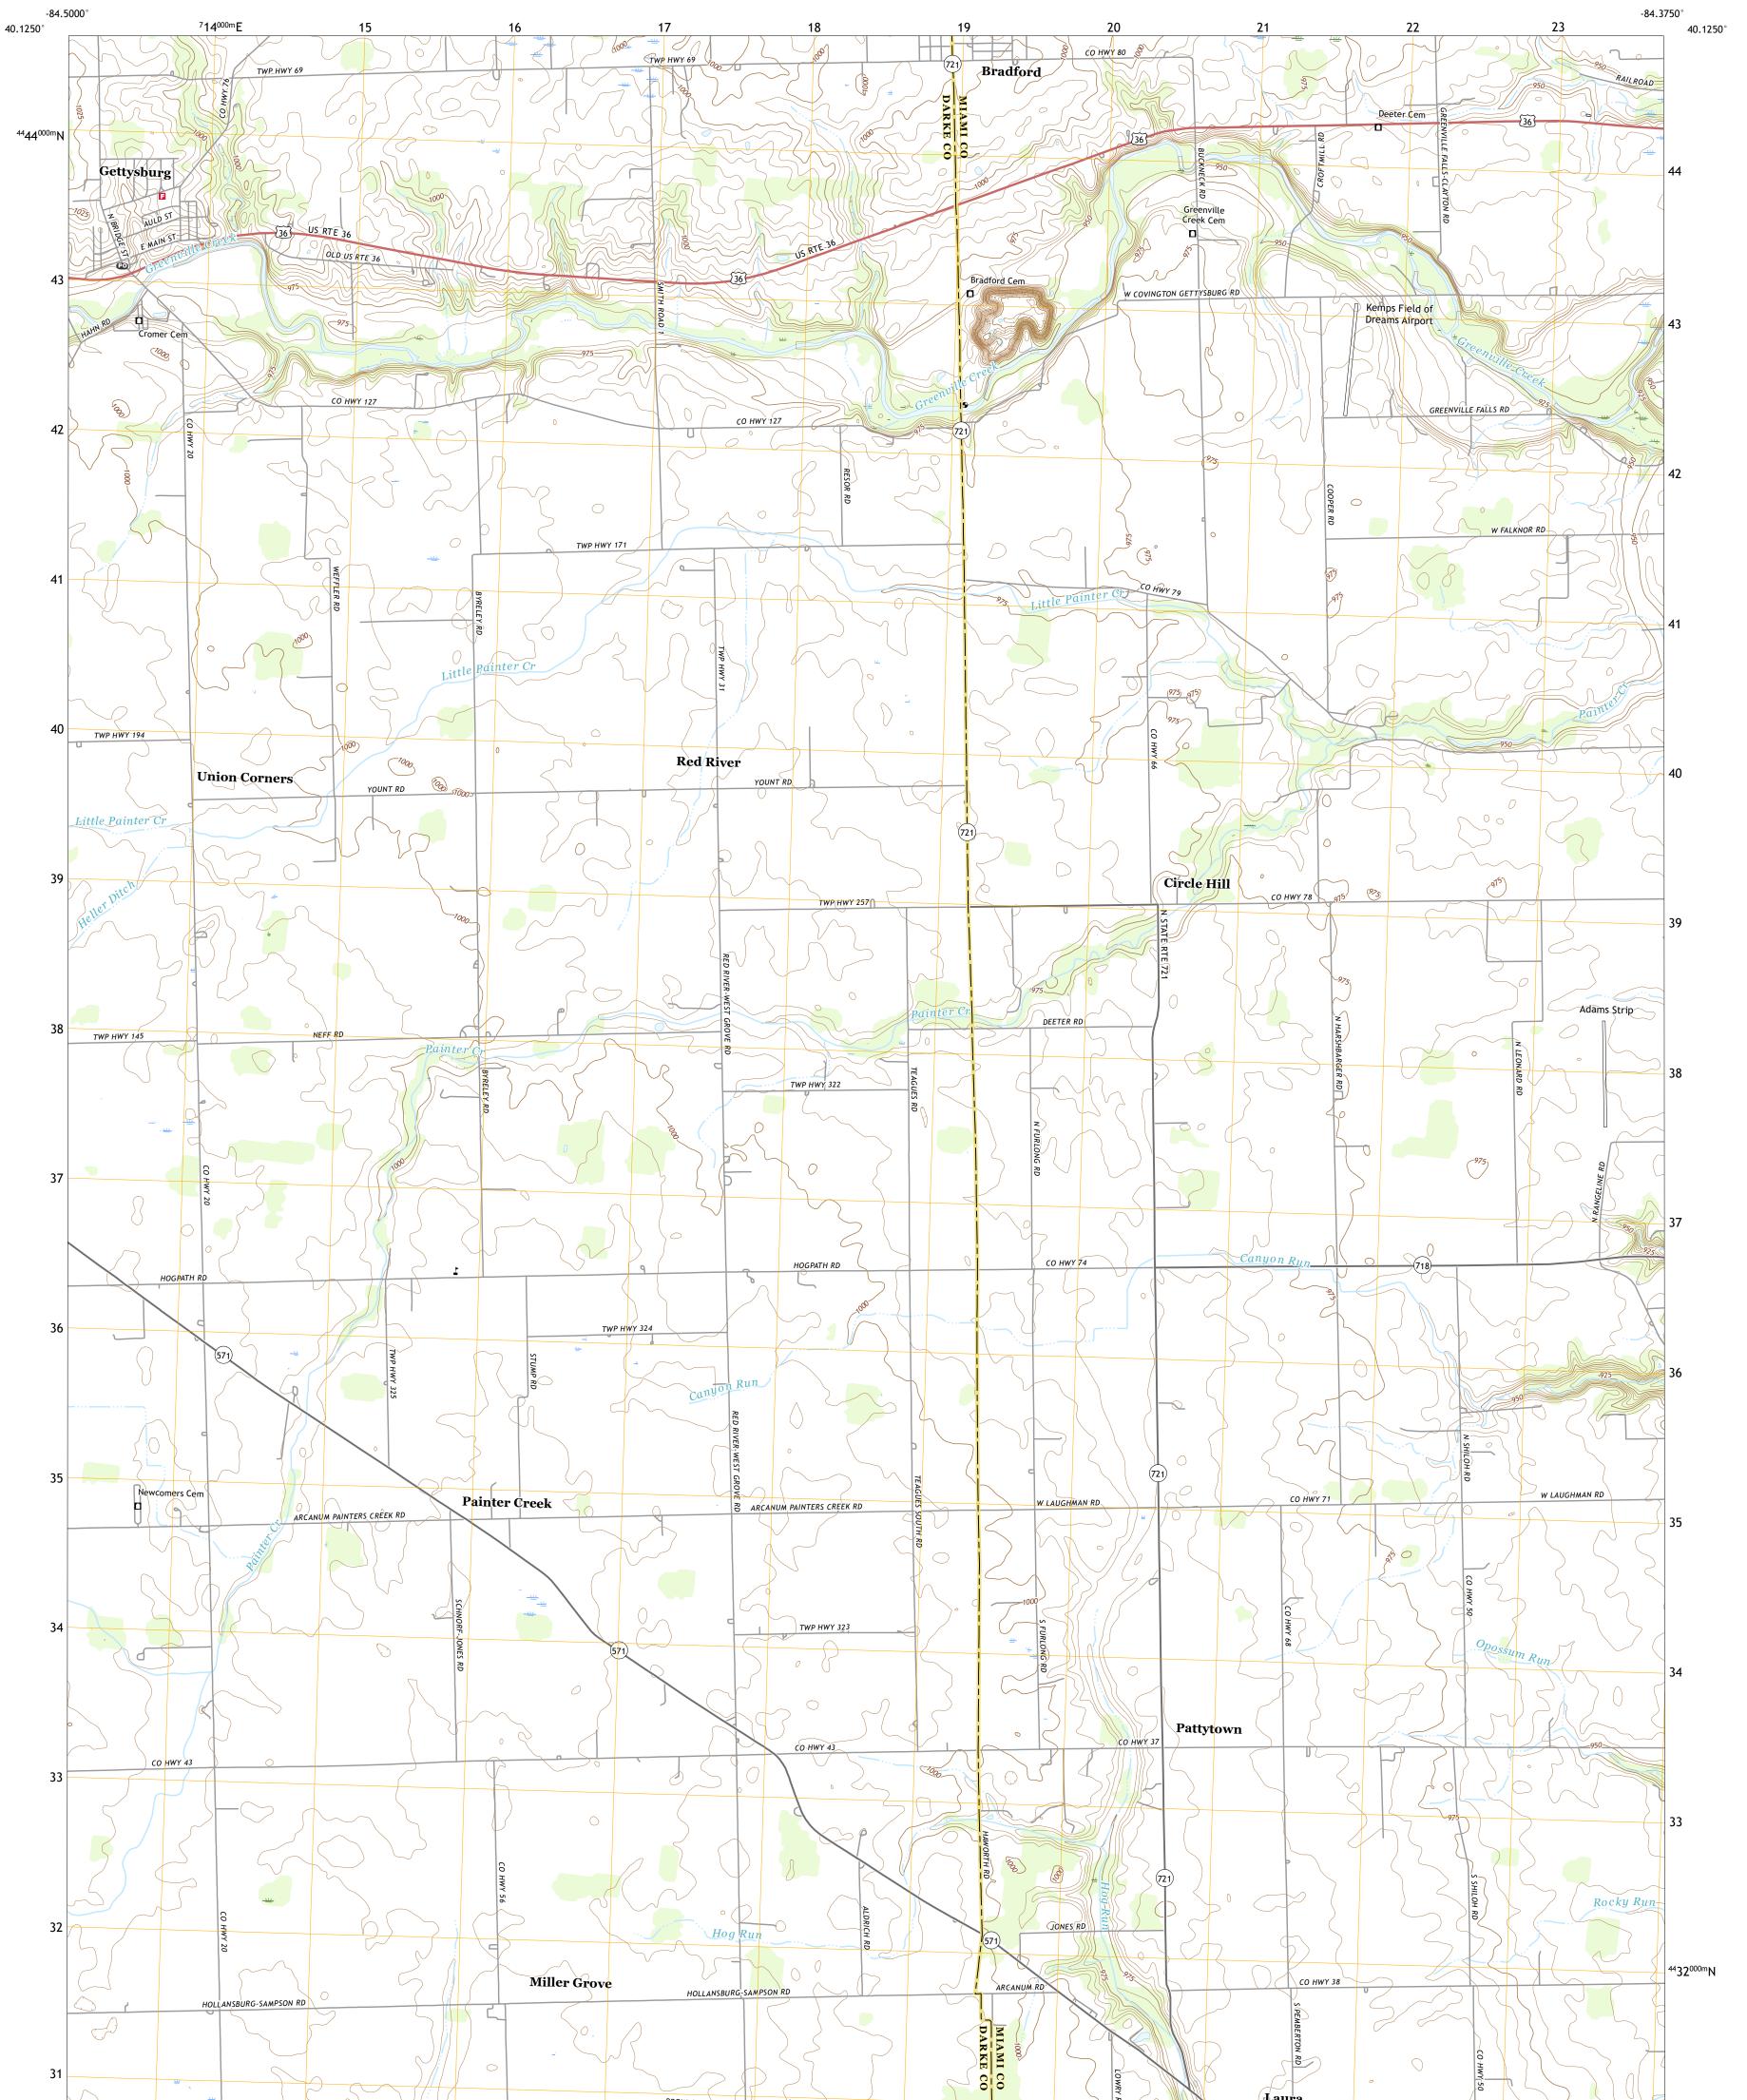

## U.S. DEPARTMENT OF THE INTERIOR U.S. GEOLOGICAL SURVEY



GETTYSBURG QUADRANGLE OHIO 7.5-MINUTE SERIES





Produced by the United States Geological Survey North American Datum of 1983 (NAD83) World Geodetic System of 1984 (WGS84). Projection and 1 000-meter grid:Universal Transverse Mercator, Zone 16T\16S This map is not a legal document. Boundaries may be generalized for this map scale. Private lands within government reservations may not be shown. Obtain permission before entering private lands.

Imagery......NAIP, July 2015 - October2015Roads......U.S.CensusBureau,2016Names......GNIS, 1979 - 2019Hydrography......Bureau,2016Hydrography.....NationalHydrographyDataset,2006Contours.....NationalHydrographyDataset,2010Boundaries.....Multiplesources;seemetadatafile2017 -PublicLandSurveySystem.......BLM,2017Wetlands......FWSNationalWetlandsInventory2004 -2007



## NSN. 7 6 4 3 0 1 6 3 8 7 6 1 2