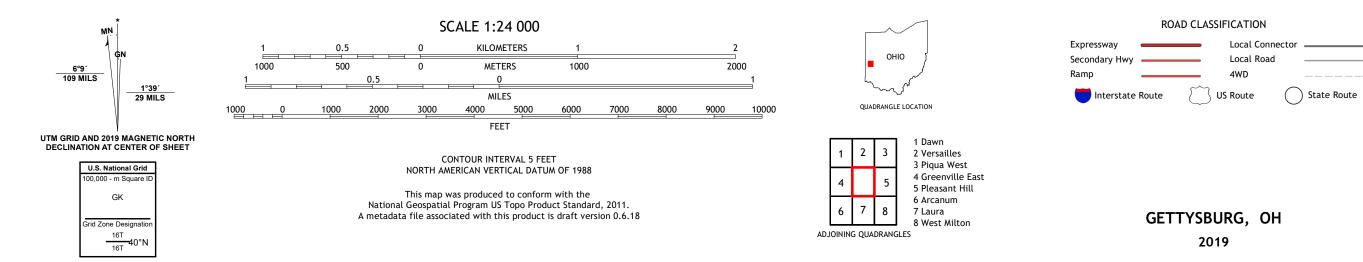

## U.S. DEPARTMENT OF THE INTERIOR U.S. GEOLOGICAL SURVEY

GETTYSBURG QUADRANGLE OHIO 7.5-MINUTE SERIES

Produced by the United States Geological Survey North American Datum of 1983 (NAD83) World Geodetic System of 1984 (WGS84). Projection and 1 000-meter grid:Universal Transverse Mercator, Zone 16T\16S This map is not a legal document. Boundaries may be generalized for this map scale. Private lands within government reservations may not be shown. Obtain permission before entering private lands.

Imagery......NAIP, July 2015 - October2015Roads......U.S.CensusBureau,2016Names......GNIS, 1979 - 2019Hydrography......Bureau,2016Hydrography.....NationalHydrographyDataset,2006Contours.....NationalHydrographyDataset,2010Boundaries.....Multiplesources;seemetadatafile2017 -PublicLandSurveySystem.......BLM,2017Wetlands......FWSNationalWetlandsInventory2004 -2007