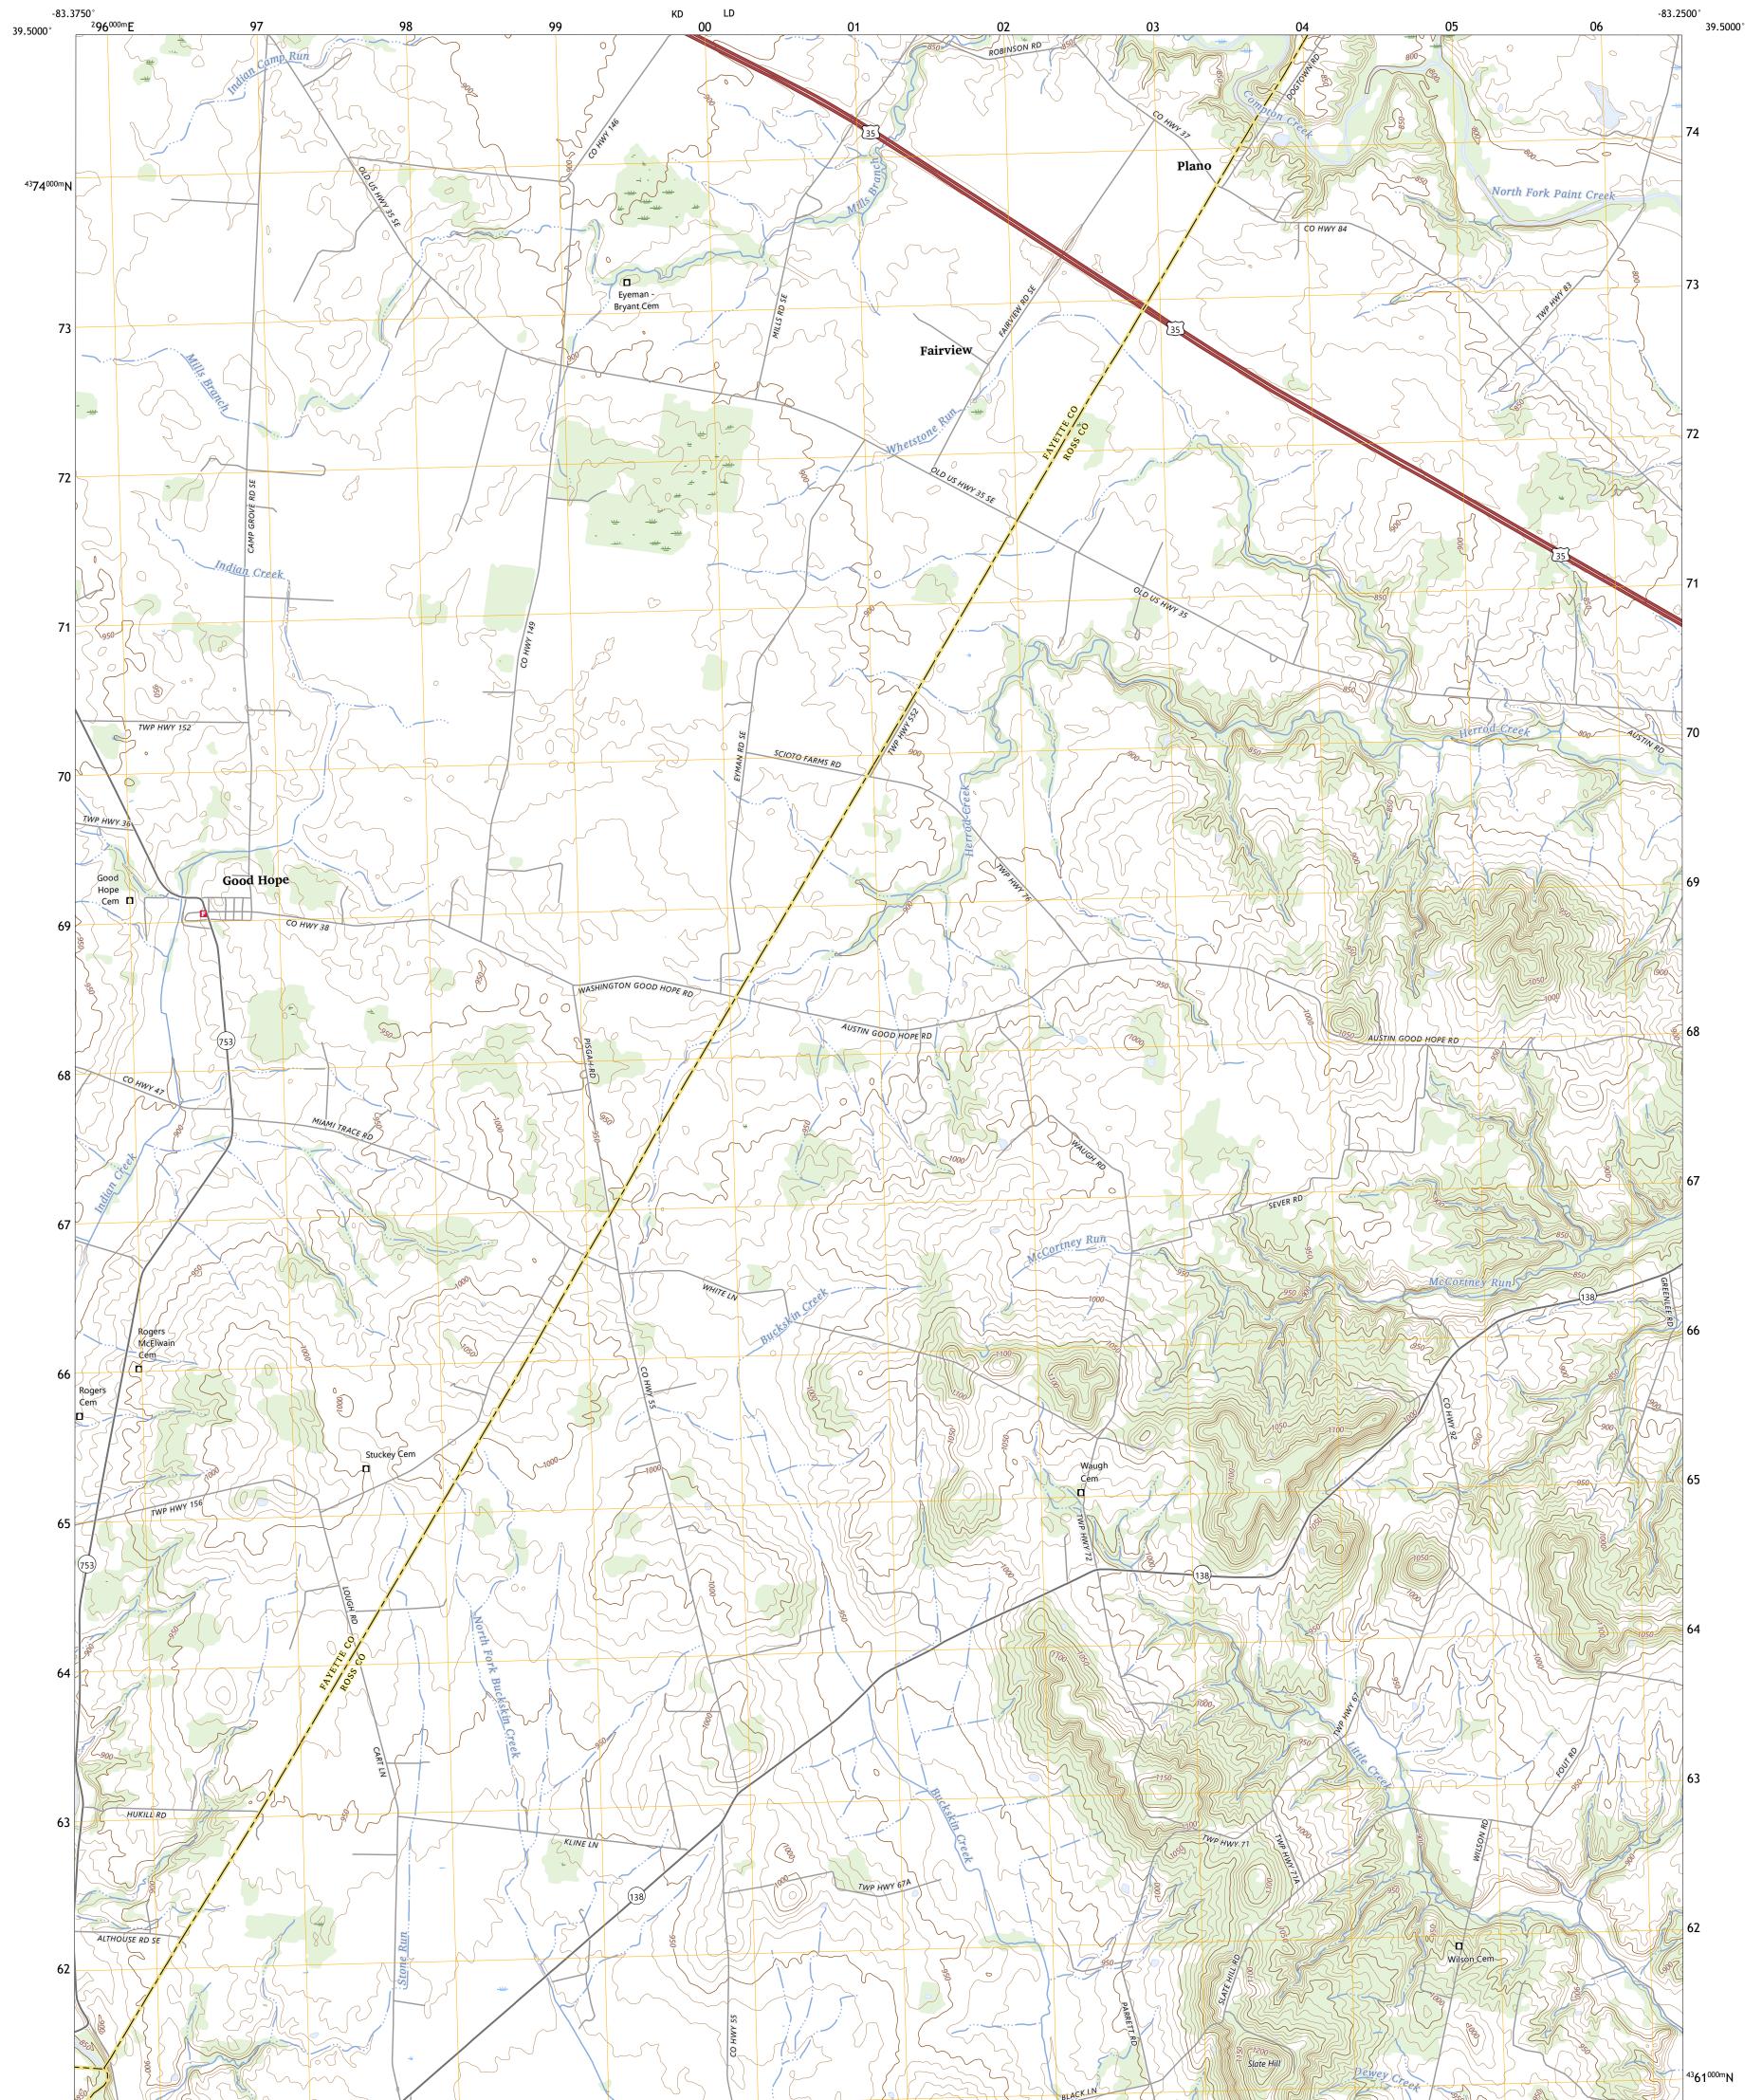

GOOD HOPE QUADRANGLE OHIO 7.5-MINUTE SERIES

Produced by the United States Geological Survey North American Datum of 1983 (NAD83) World Geodetic System of 1984 (WGS84). Projection and 1 000-meter grid:Universal Transverse Mercator, Zone 17S This map is not a legal document. Boundaries may be generalized for this map scale. Private lands within government reservations may not be shown. Obtain permission before entering private lands.

 Imagery......NAIP, June 2017 - December 2017

 Roads......U.S.
 Census Bureau, 2016

 Names......GNIS, 1979 - 2023

 Hydrography.....National Hydrography Dataset, 2004 - 2023

 Contours.....National Elevation Dataset, 2010

 Boundaries......Multiple sources; see metadata file 2021 - 2022

 Wetlands......FWS National Wetlands Inventory 2004 - 2007