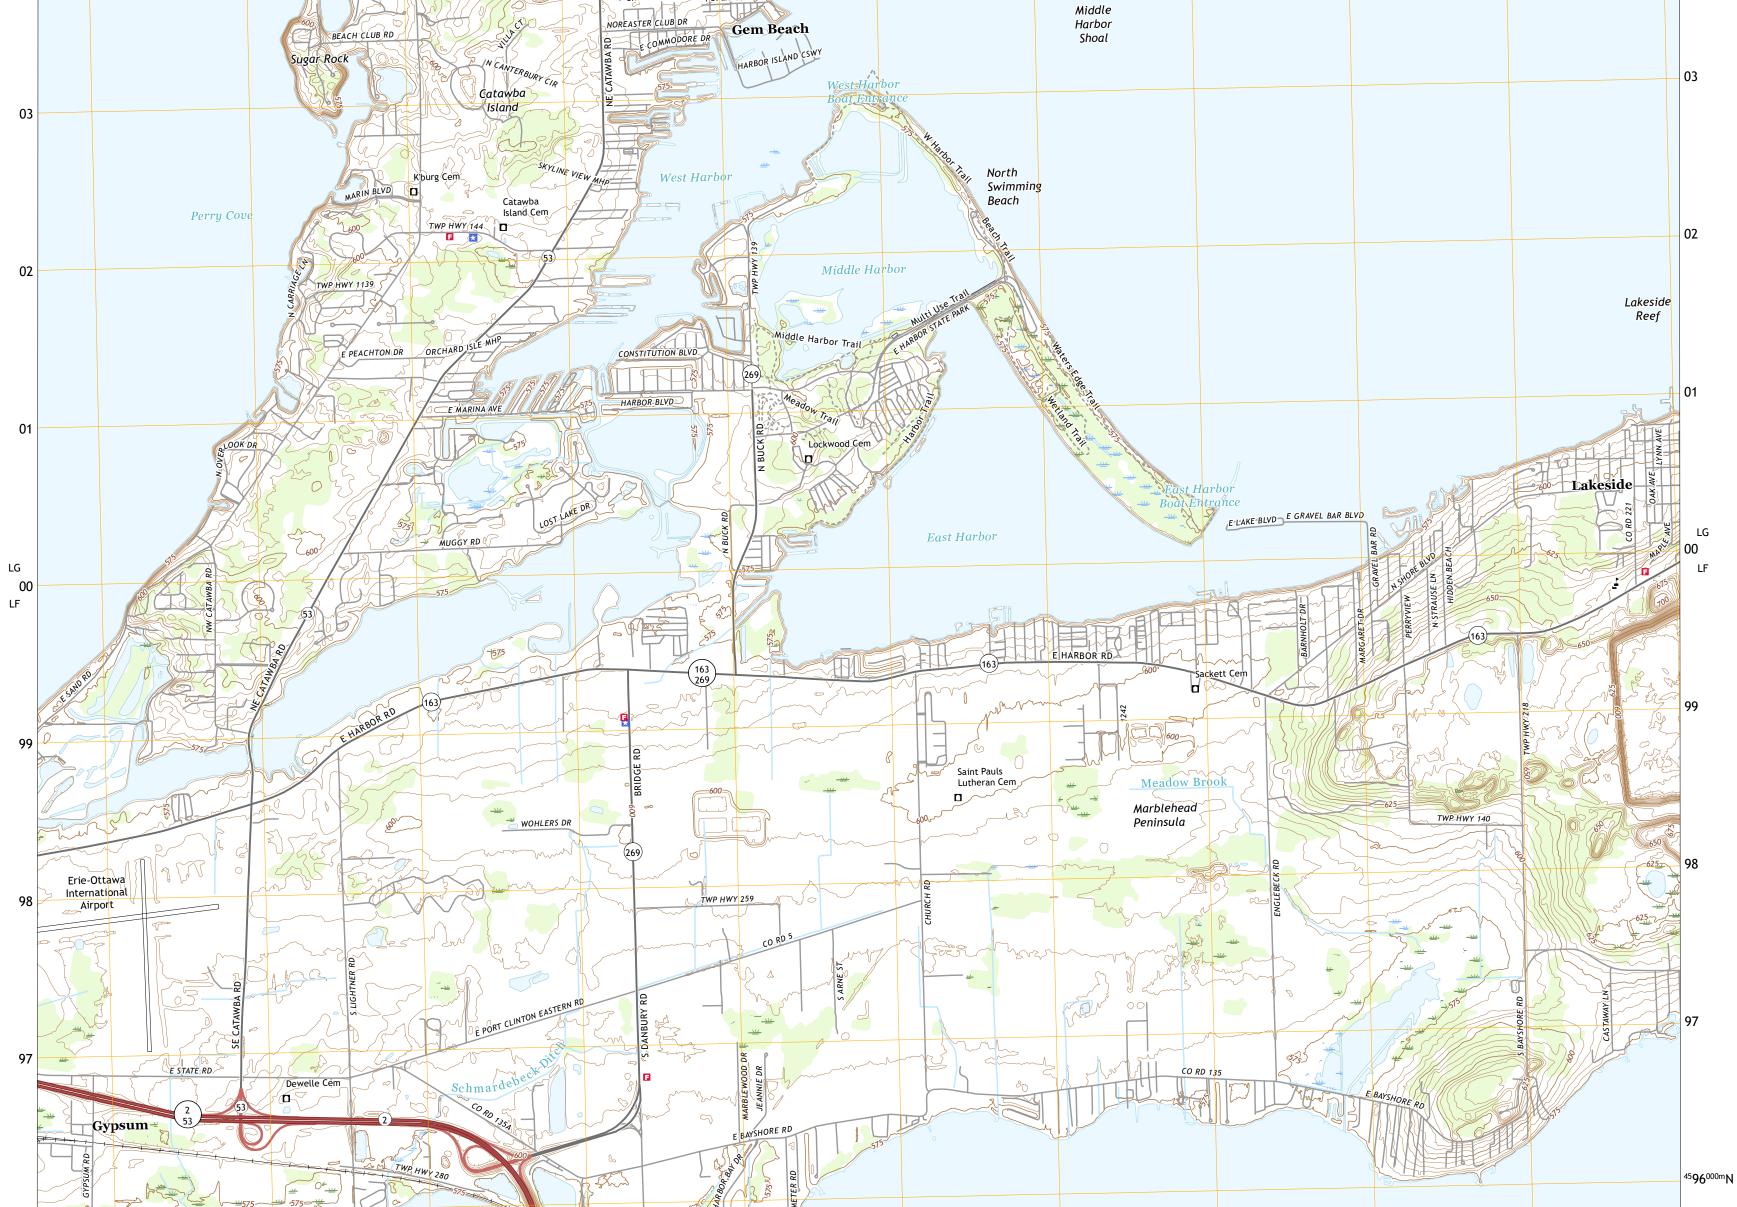

Produced by the United States Geological Survey North American Datum of 1983 (NAD83) World Geodetic System of 1984 (WGS84). Projection and 1 000-meter grid:Universal Transverse Mercator, Zone 17T This map is not a legal document. Boundaries may be generalized for this map scale. Private lands within government reservations may not be shown. Obtain permission before entering private lands.