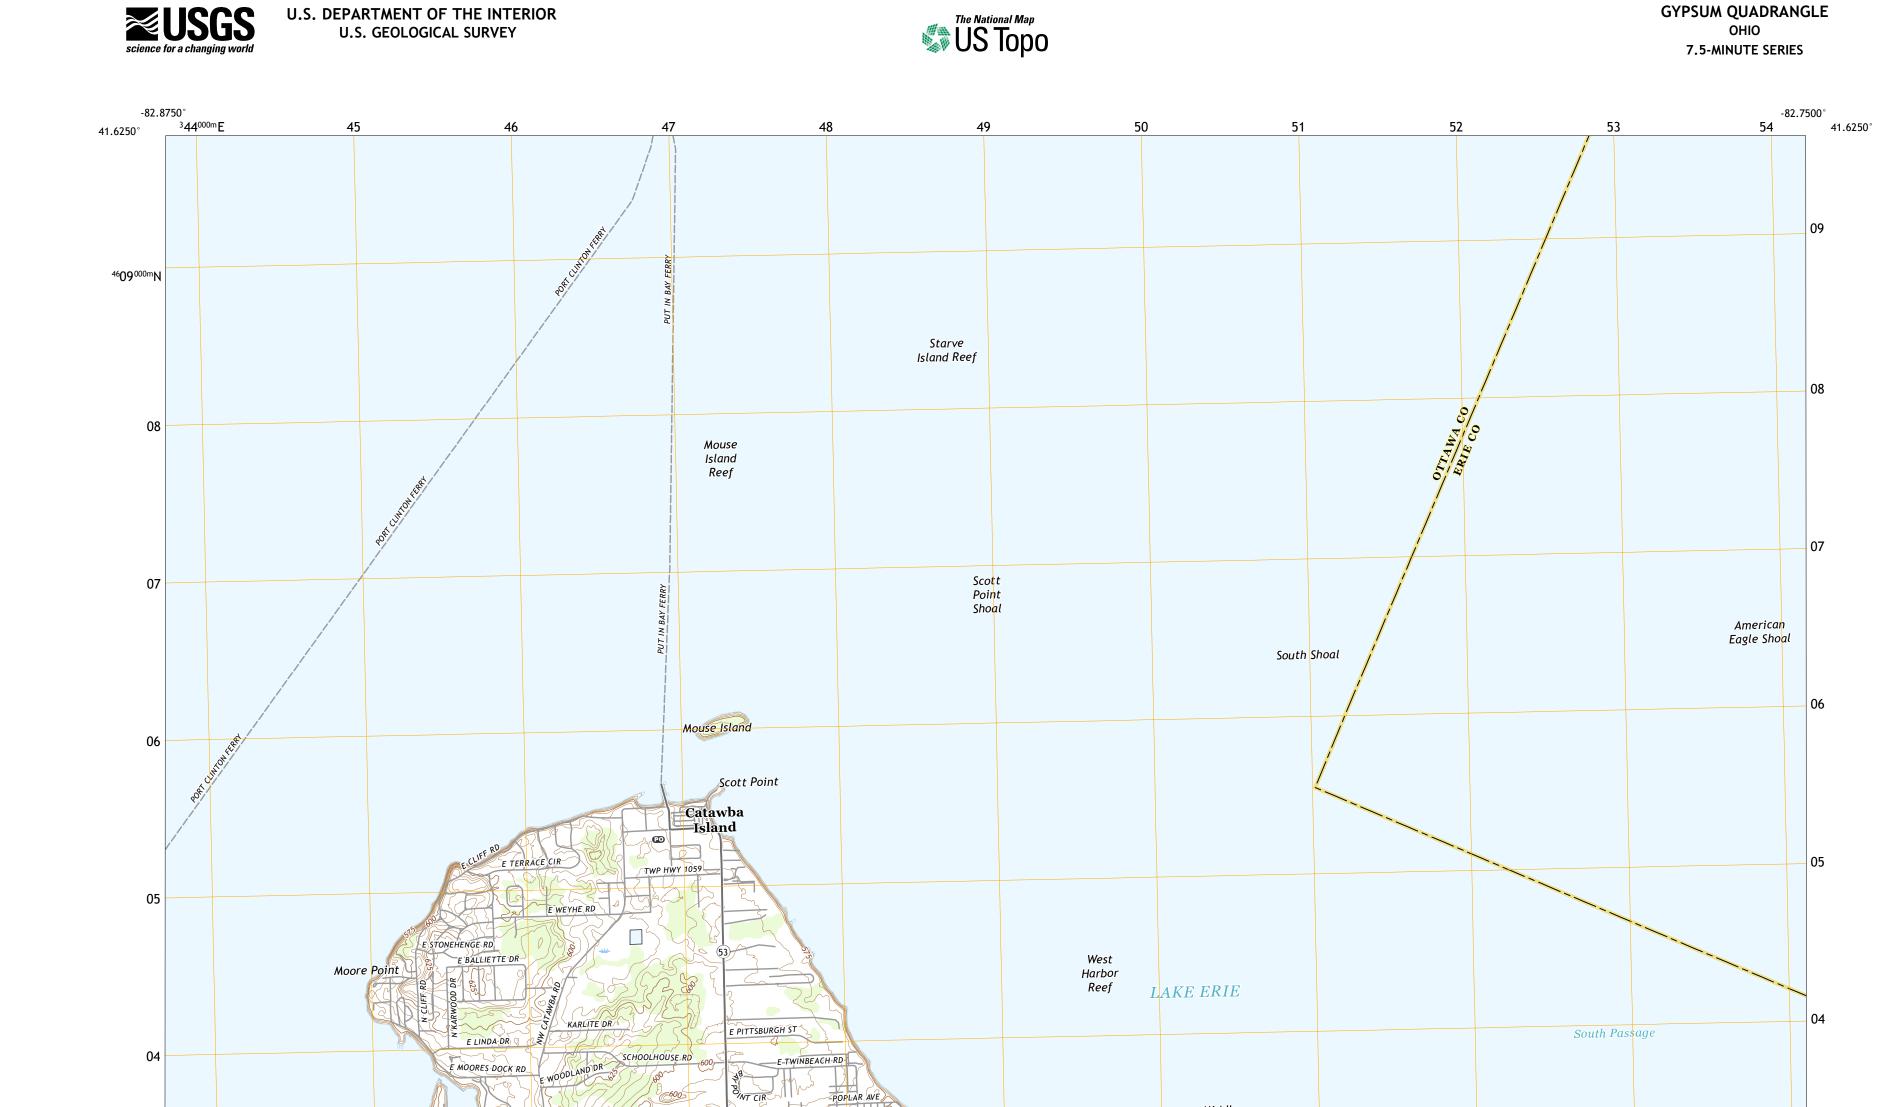

Produced by the United States Geological Survey North American Datum of 1983 (NAD83) World Geodetic System of 1984 (WGS84). Projection and 1 000-meter grid:Universal Transverse Mercator, Zone 17T This map is not a legal document. Boundaries may be generalized for this map scale. Private lands within government reservations may not be shown. Obtain permission before entering private lands.