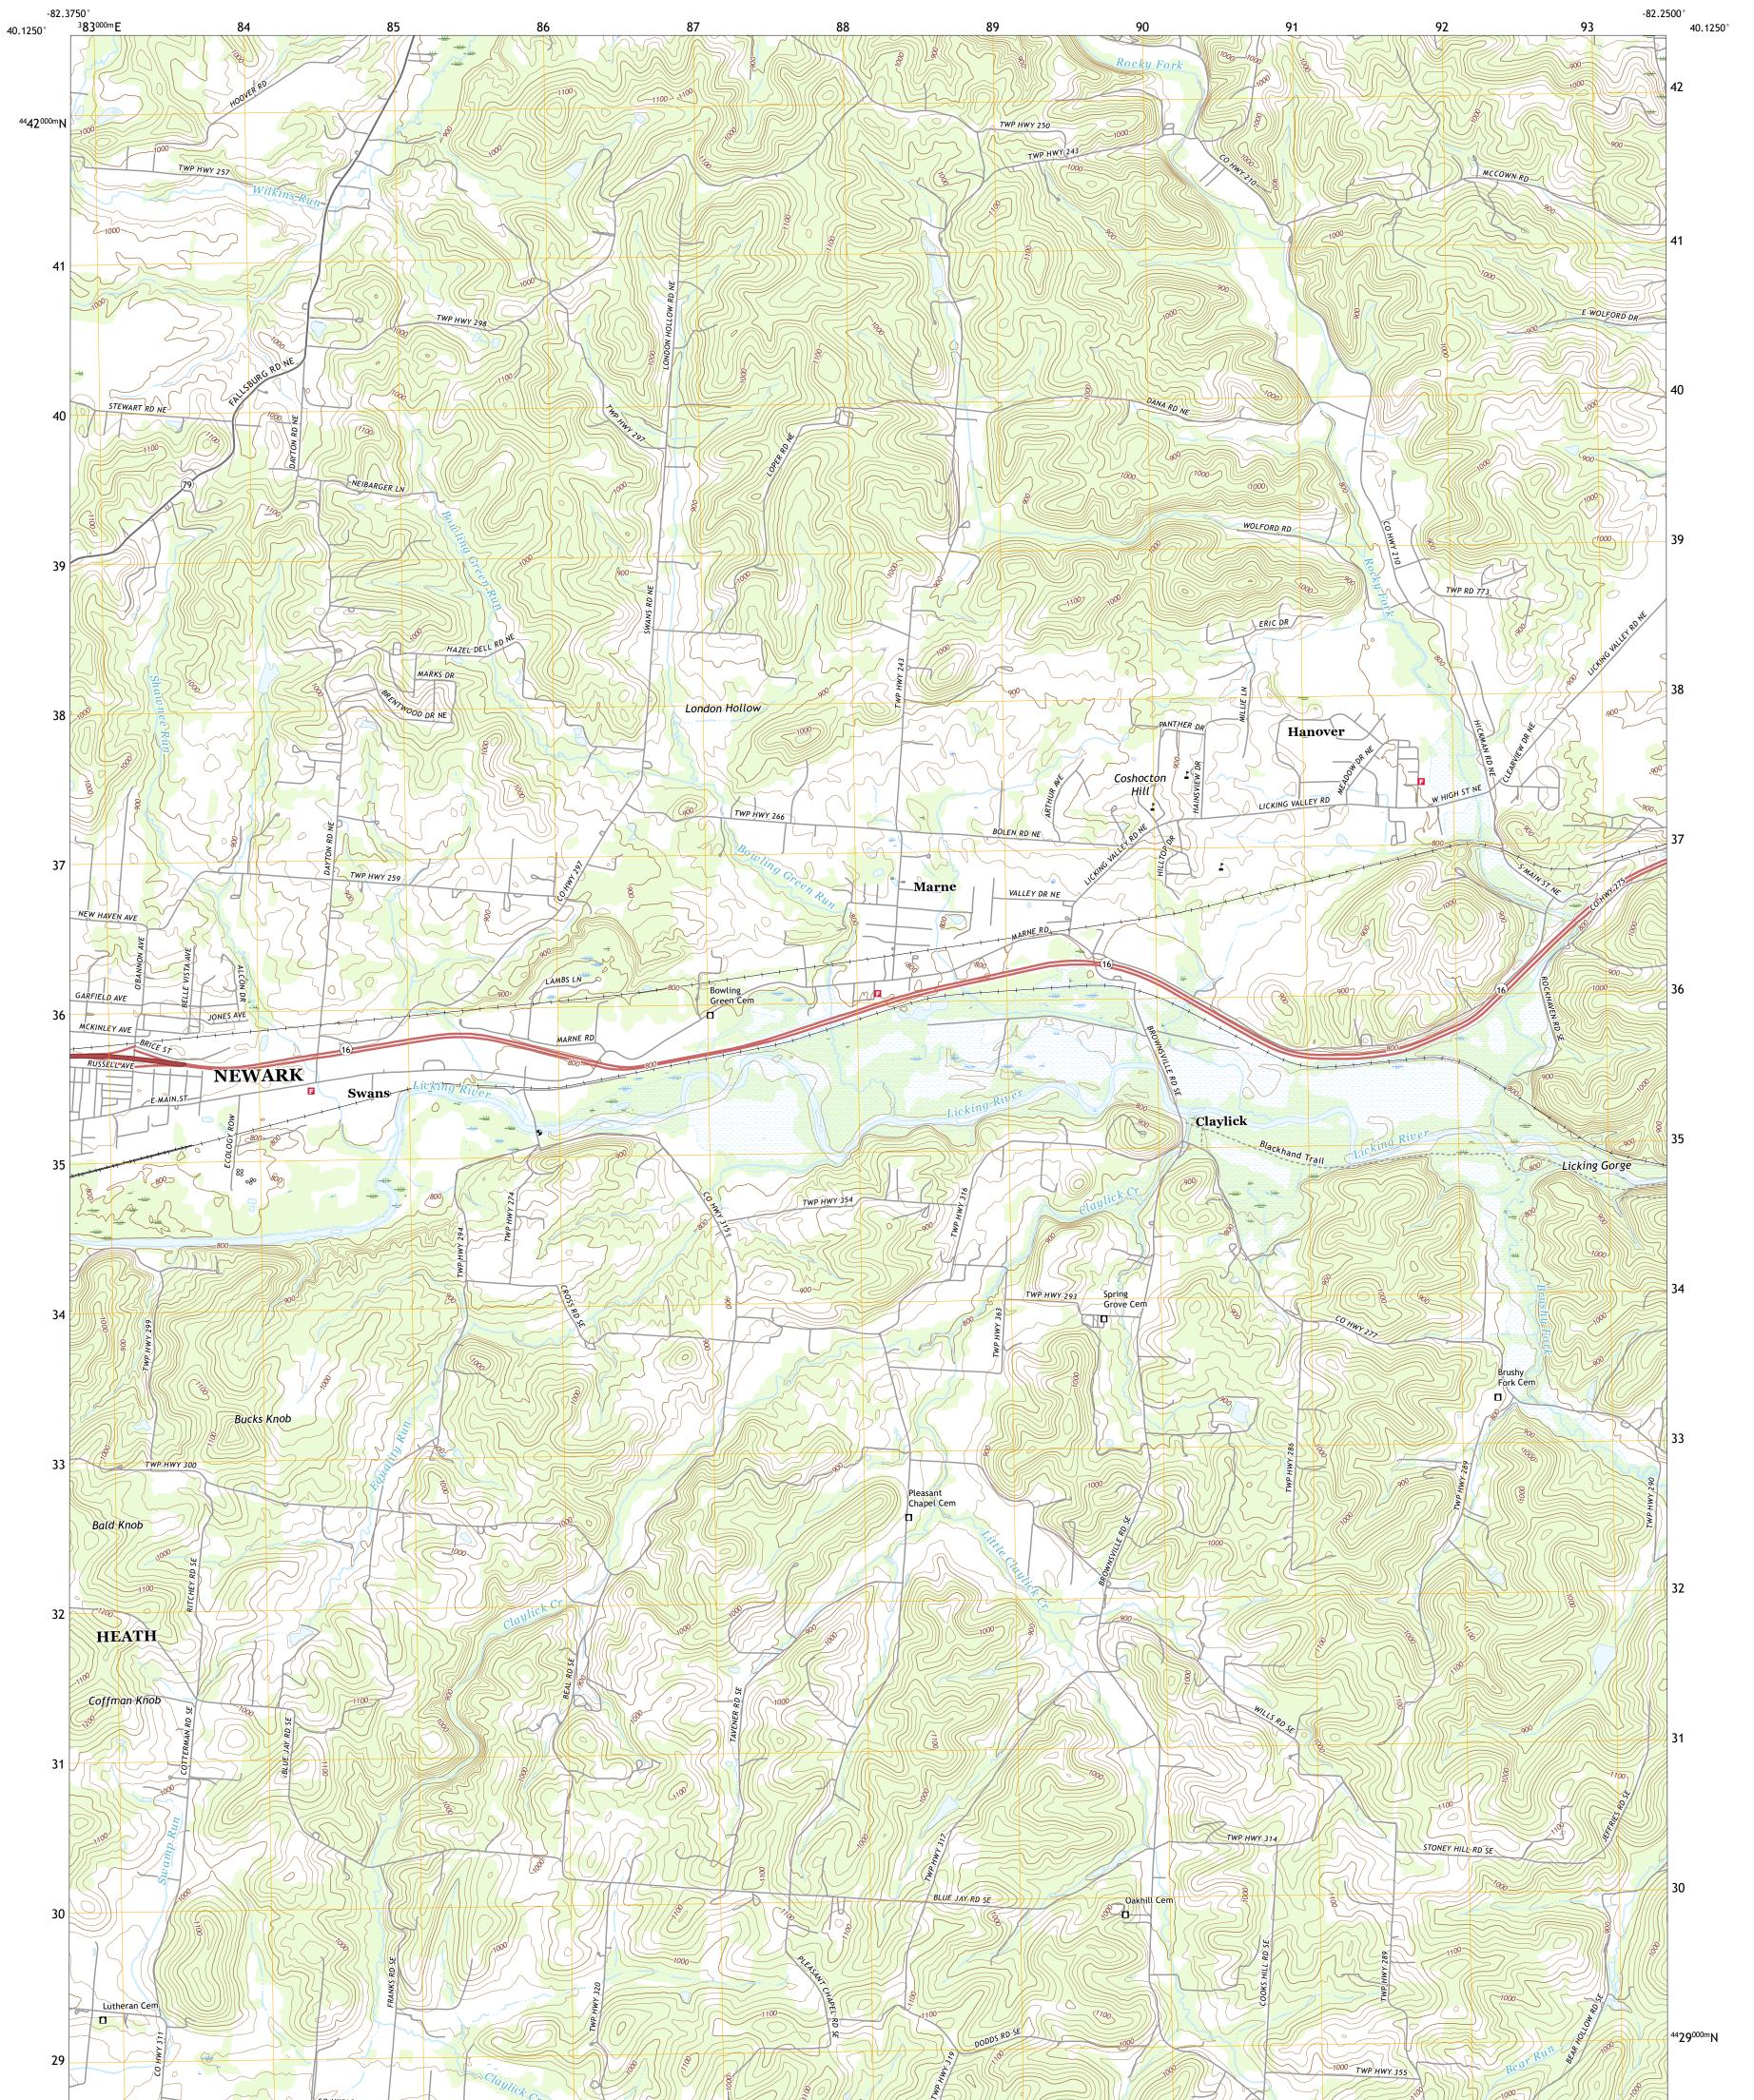

## U.S. DEPARTMENT OF THE INTERIOR U.S. GEOLOGICAL SURVEY

HANOVER QUADRANGLE OHIO - LICKING COUNTY 7.5-MINUTE SERIES

Produced by the United States Geological Survey North American Datum of 1983 (NAD83) World Geodetic System of 1984 (WGS84). Projection and 1 000-meter grid:Universal Transverse Mercator, Zone 17T\17S This map is not a legal document. Boundaries may be generalized for this map scale. Private lands within government reservations may not be shown. Obtain permission before entering private lands.

Imagery......NAIP, August 2015 - October 2015 Roads......U.S. Census Bureau, 2016 Names......GNIS, 1979 - 2019 Hydrography......Rational Hydrography Dataset, 2006 Contours.....National Elevation Dataset, 2010 Boundaries......Multiple sources; see metadata file 2017 - 2018 Public Land Survey System......BLM, 2017 Wetlands......BLM, 2007

## NSN. 7 6 4 3 0 1 6 3 8 7 6 3 8 NGA REF NO. US GS X 2 4 K 1 9 2 2 7

\_\_\_\_