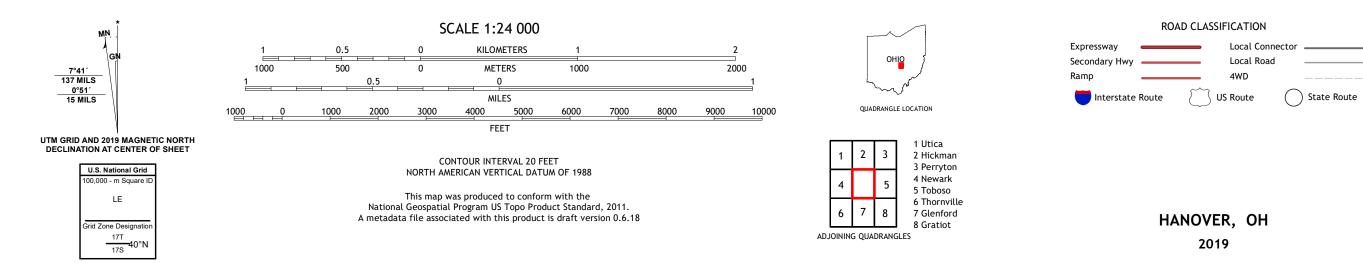

## U.S. DEPARTMENT OF THE INTERIOR U.S. GEOLOGICAL SURVEY

HANOVER QUADRANGLE OHIO - LICKING COUNTY 7.5-MINUTE SERIES

Produced by the United States Geological Survey North American Datum of 1983 (NAD83) World Geodetic System of 1984 (WGS84). Projection and 1 000-meter grid:Universal Transverse Mercator, Zone 17T\17S This map is not a legal document. Boundaries may be generalized for this map scale. Private lands within government reservations may not be shown. Obtain permission before entering private lands.