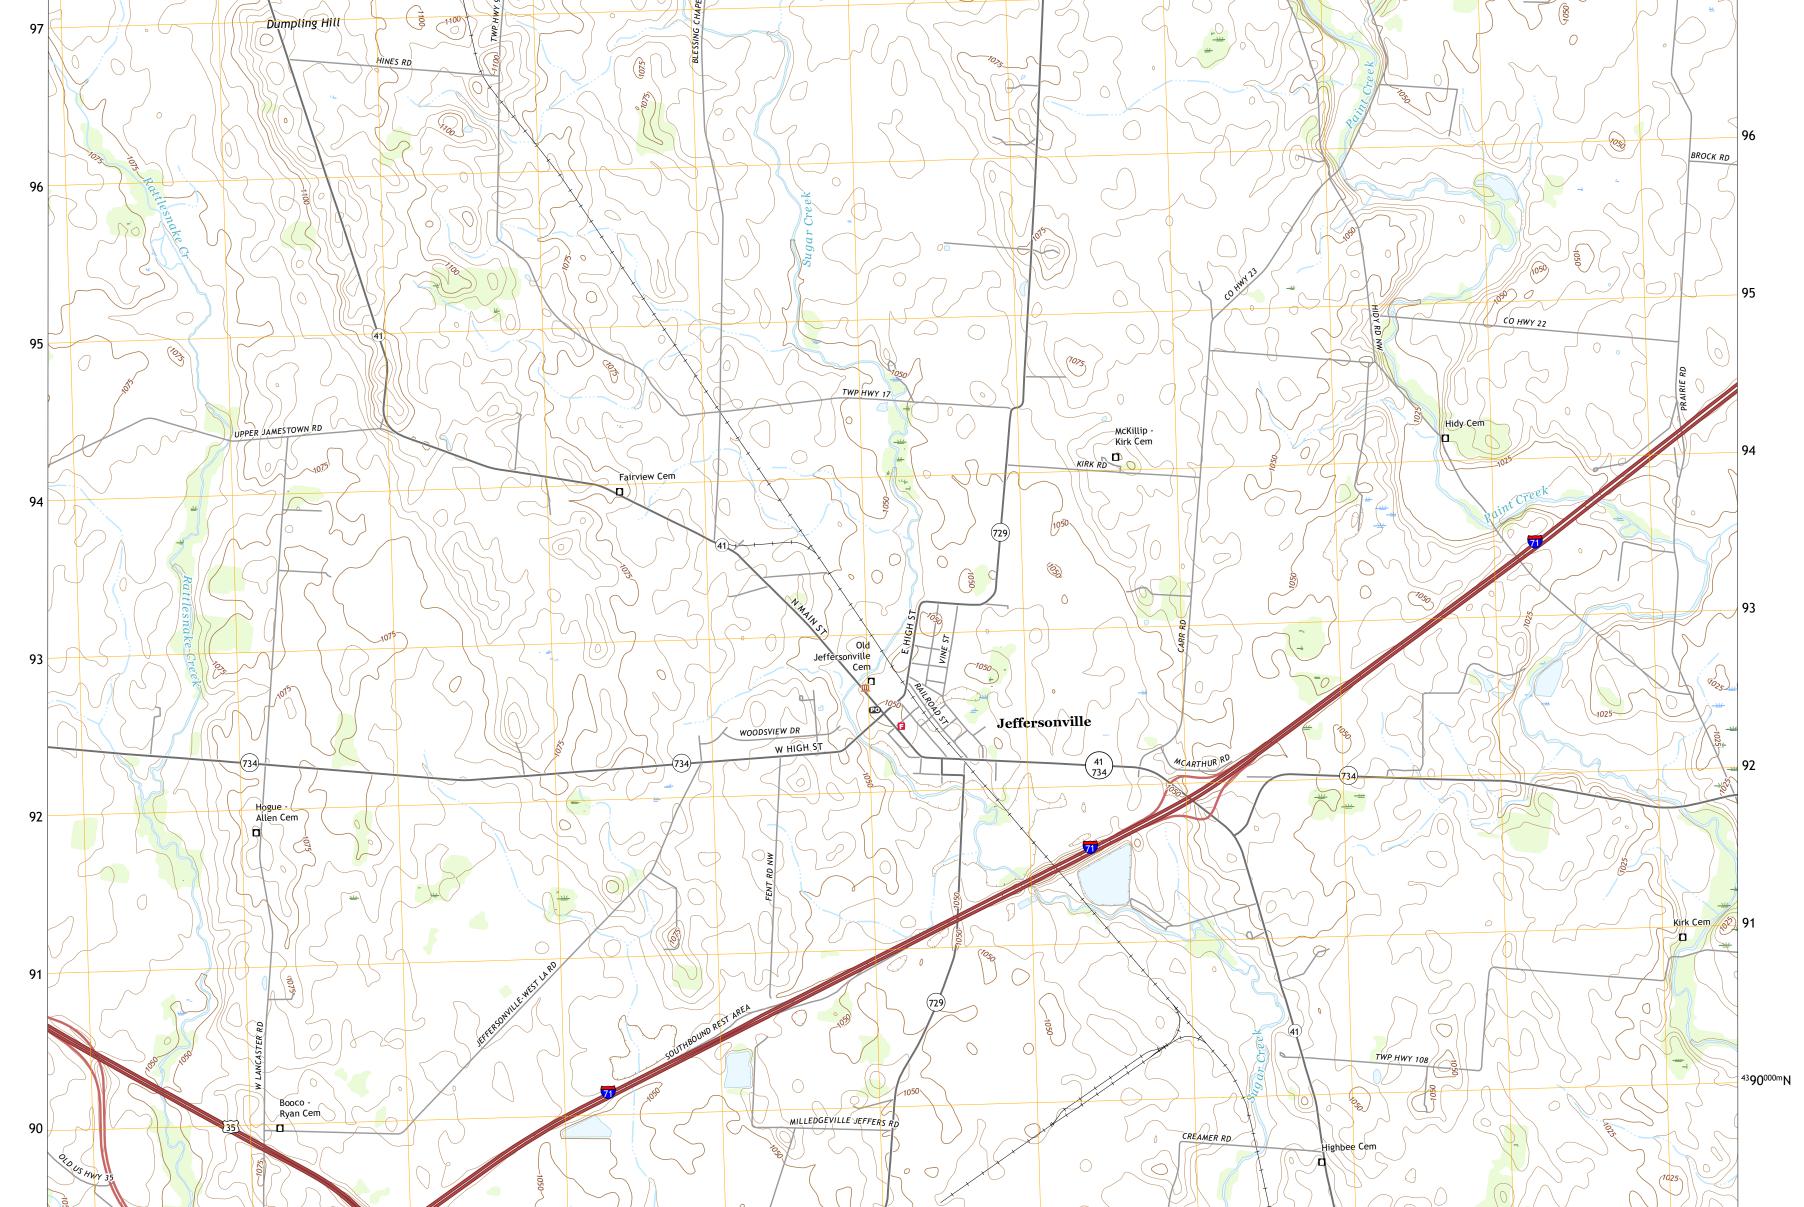

U.S. DEPARTMENT OF THE INTERIOR U.S. GEOLOGICAL SURVEY

JEFFERSONVILLE QUADRANGLE OHIO 7.5-MINUTE SERIES

1050

97

CO HWY 24

(1075)

(729)

Produced by the United States Geological Survey North American Datum of 1983 (NAD83) World Geodetic System of 1984 (WGS84). Projection and 1 000-meter grid:Universal Transverse Mercator, Zone 175 This map is not a legal document. Boundaries may be generalized for this map scale. Private lands within government reservations may not be shown. Obtain permission before entering private lands.