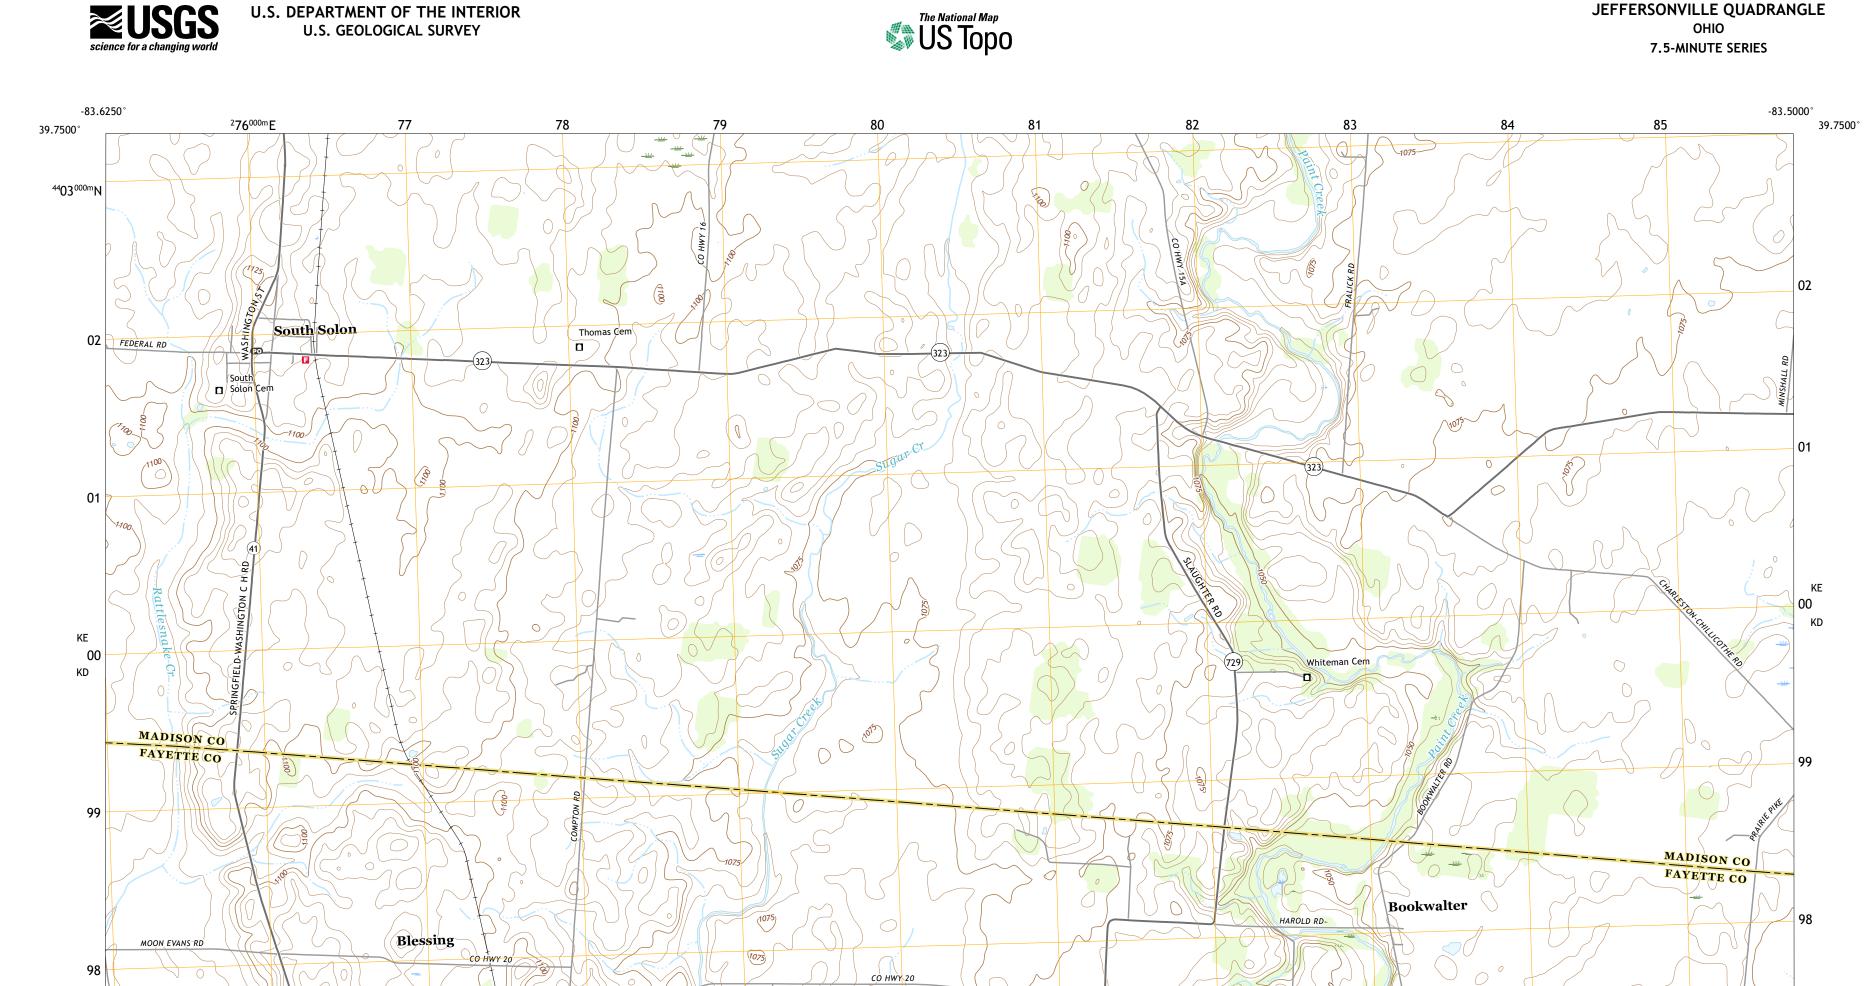

U.S. DEPARTMENT OF THE INTERIOR U.S. GEOLOGICAL SURVEY

JEFFERSONVILLE QUADRANGLE OHIO 7.5-MINUTE SERIES

1050

97

CO HWY 24

(1075)

(729)

Produced by the United States Geological Survey North American Datum of 1983 (NAD83) World Geodetic System of 1984 (WGS84). Projection and 1 000-meter grid:Universal Transverse Mercator, Zone 175 This map is not a legal document. Boundaries may be generalized for this map scale. Private lands within government reservations may not be shown. Obtain permission before entering private lands.