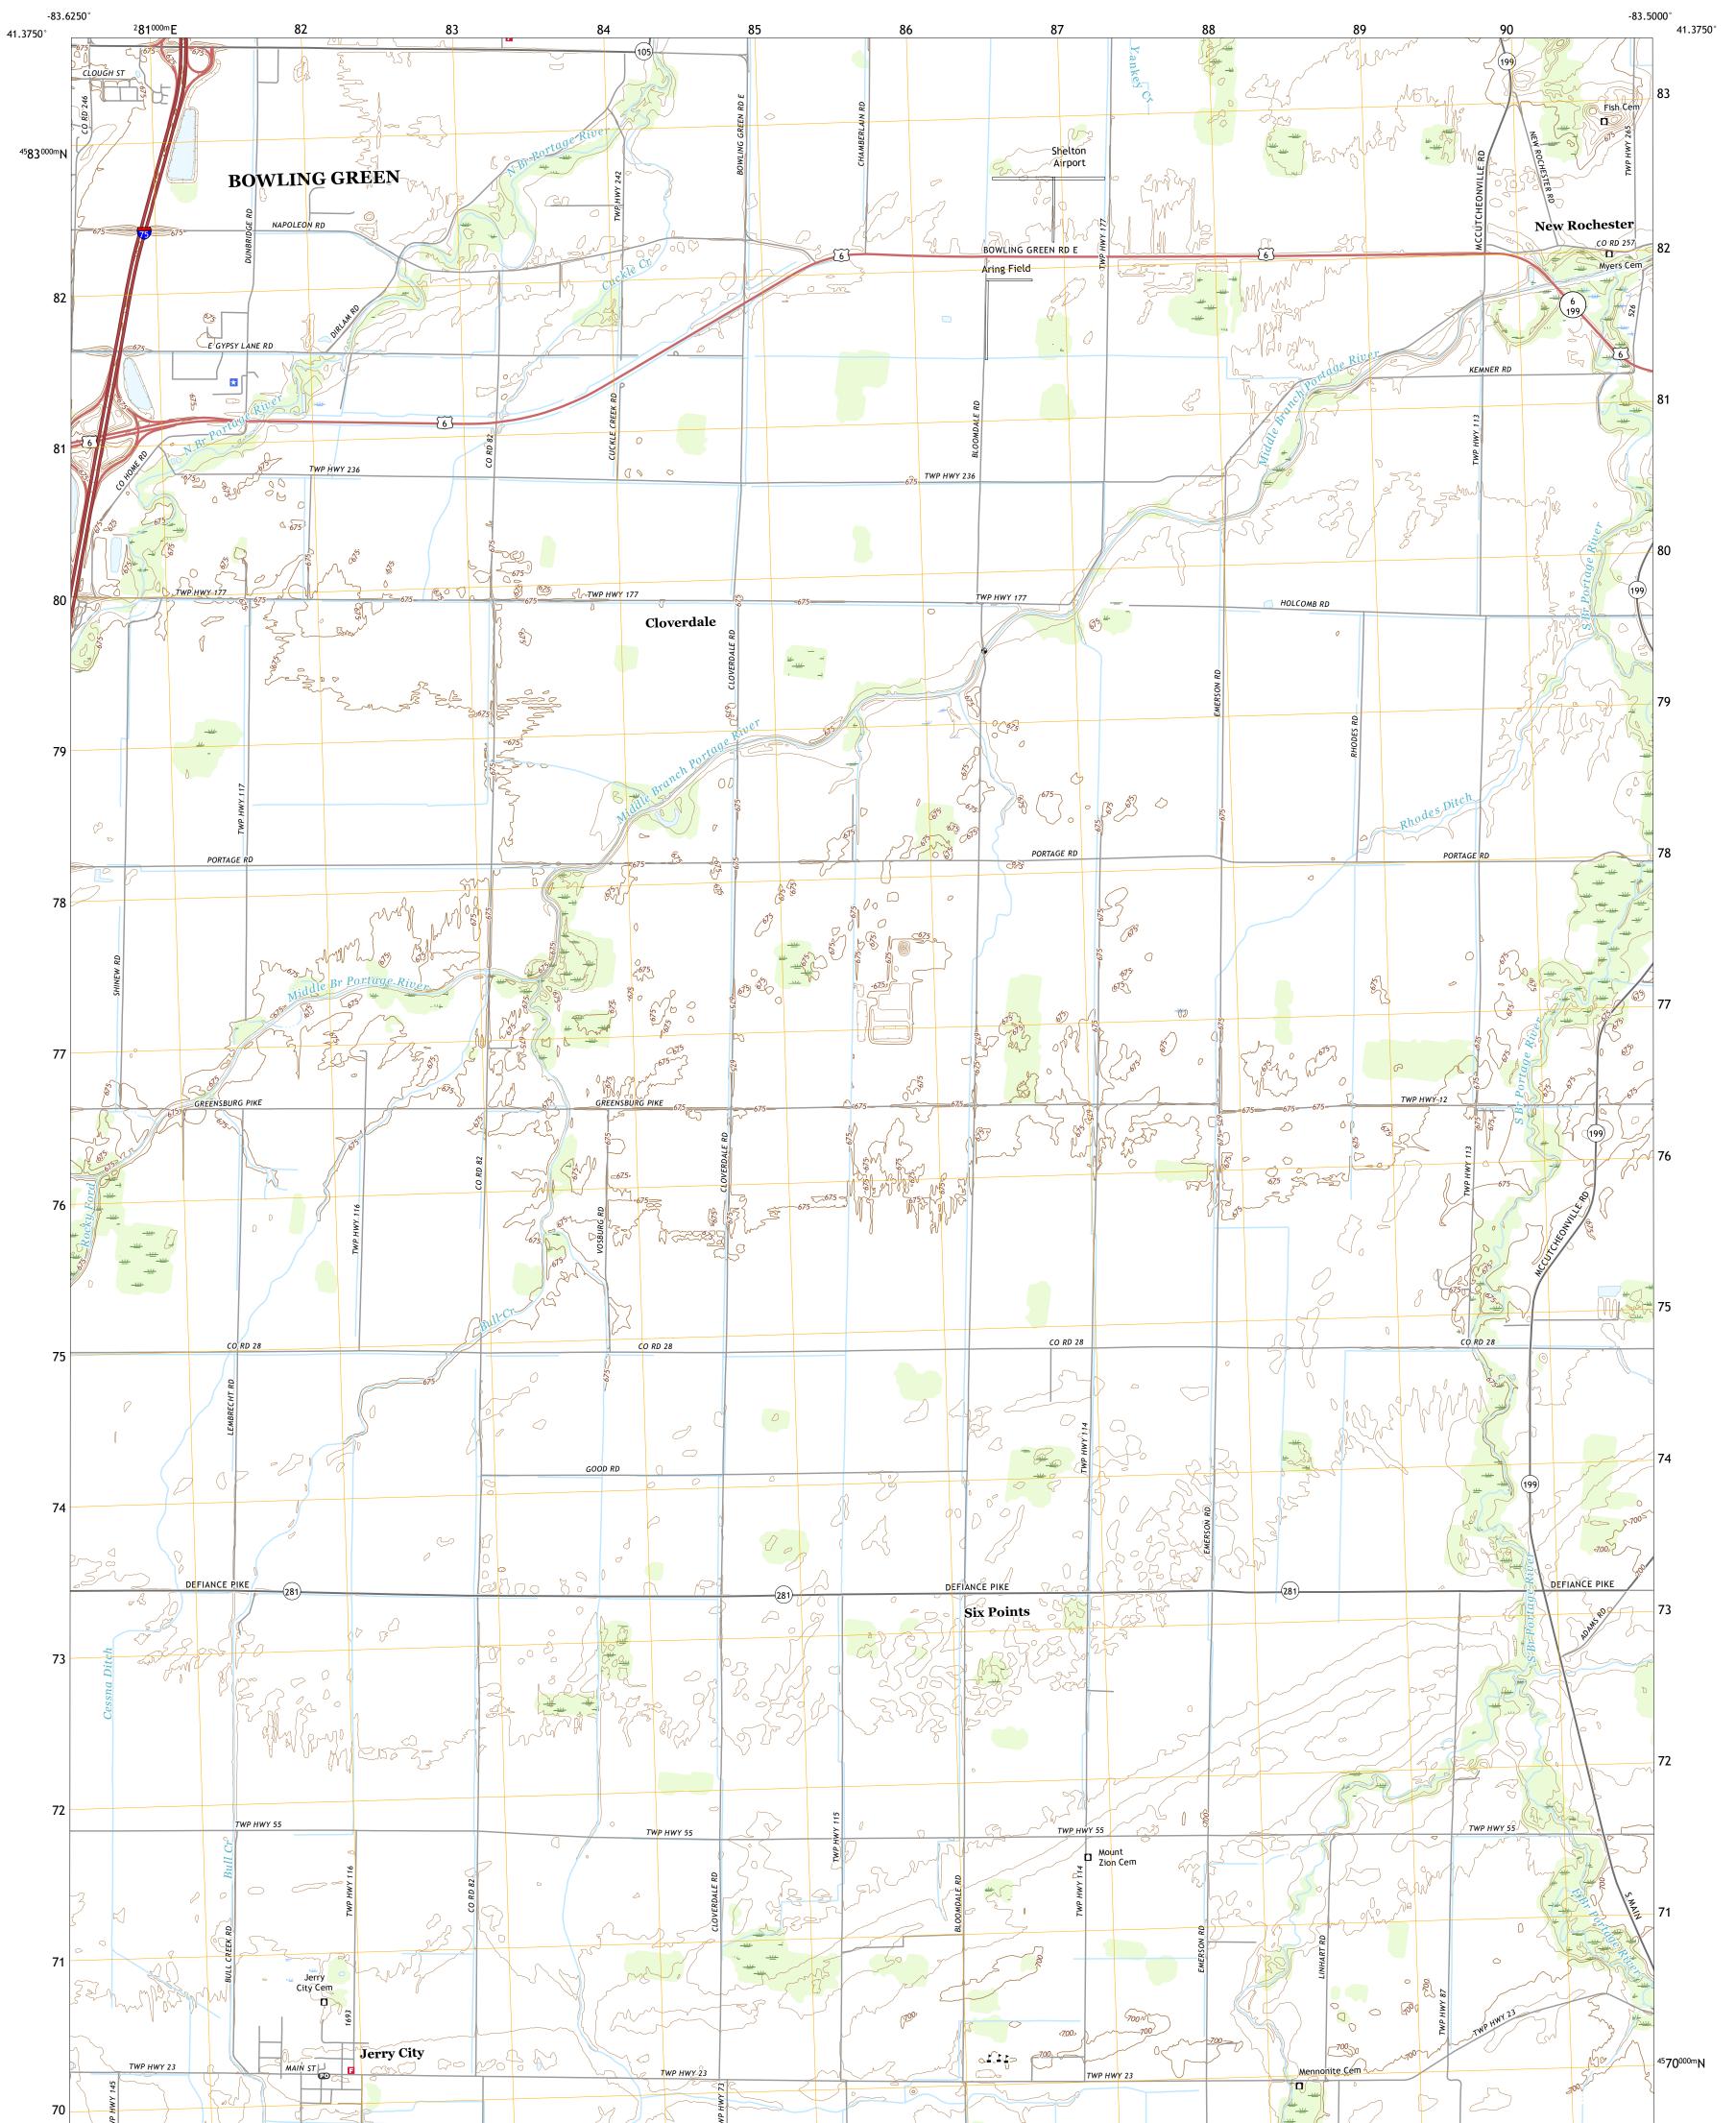

JERRY CITY QUADRANGLE OHIO - WOOD COUNTY 7.5-MINUTE SERIES

Produced by the United States Geological Survey North American Datum of 1983 (NAD83) World Geodetic System of 1984 (WGS84). Projection and 1 000-meter grid:Universal Transverse Mercator, Zone 17T This map is not a legal document. Boundaries may be generalized for this map scale. Private lands within government reservations may not be shown. Obtain permission before entering private lands.

Imagery..... Roads...... Names..... ......NAIP, July 2015 - October 2015 U.S. Census Bureau, 2016 ......GNIS, 1979 - 2019 Names......GNN, 1979 - 2019 Hydrography.....GNN, 1979 - 2019 Contours.....National Hydrography Dataset, 2006 Contours.....National Elevation Dataset, 2017 Boundaries......Multiple sources; see metadata file 2017 - 2018 Public Land Survey System......BLM, 2017 Wetlands......BLM, 2017

## NSN. 7643016387673 NGA REF NO. US GS X 24 K 2 2 5 5 6

\_\_\_\_