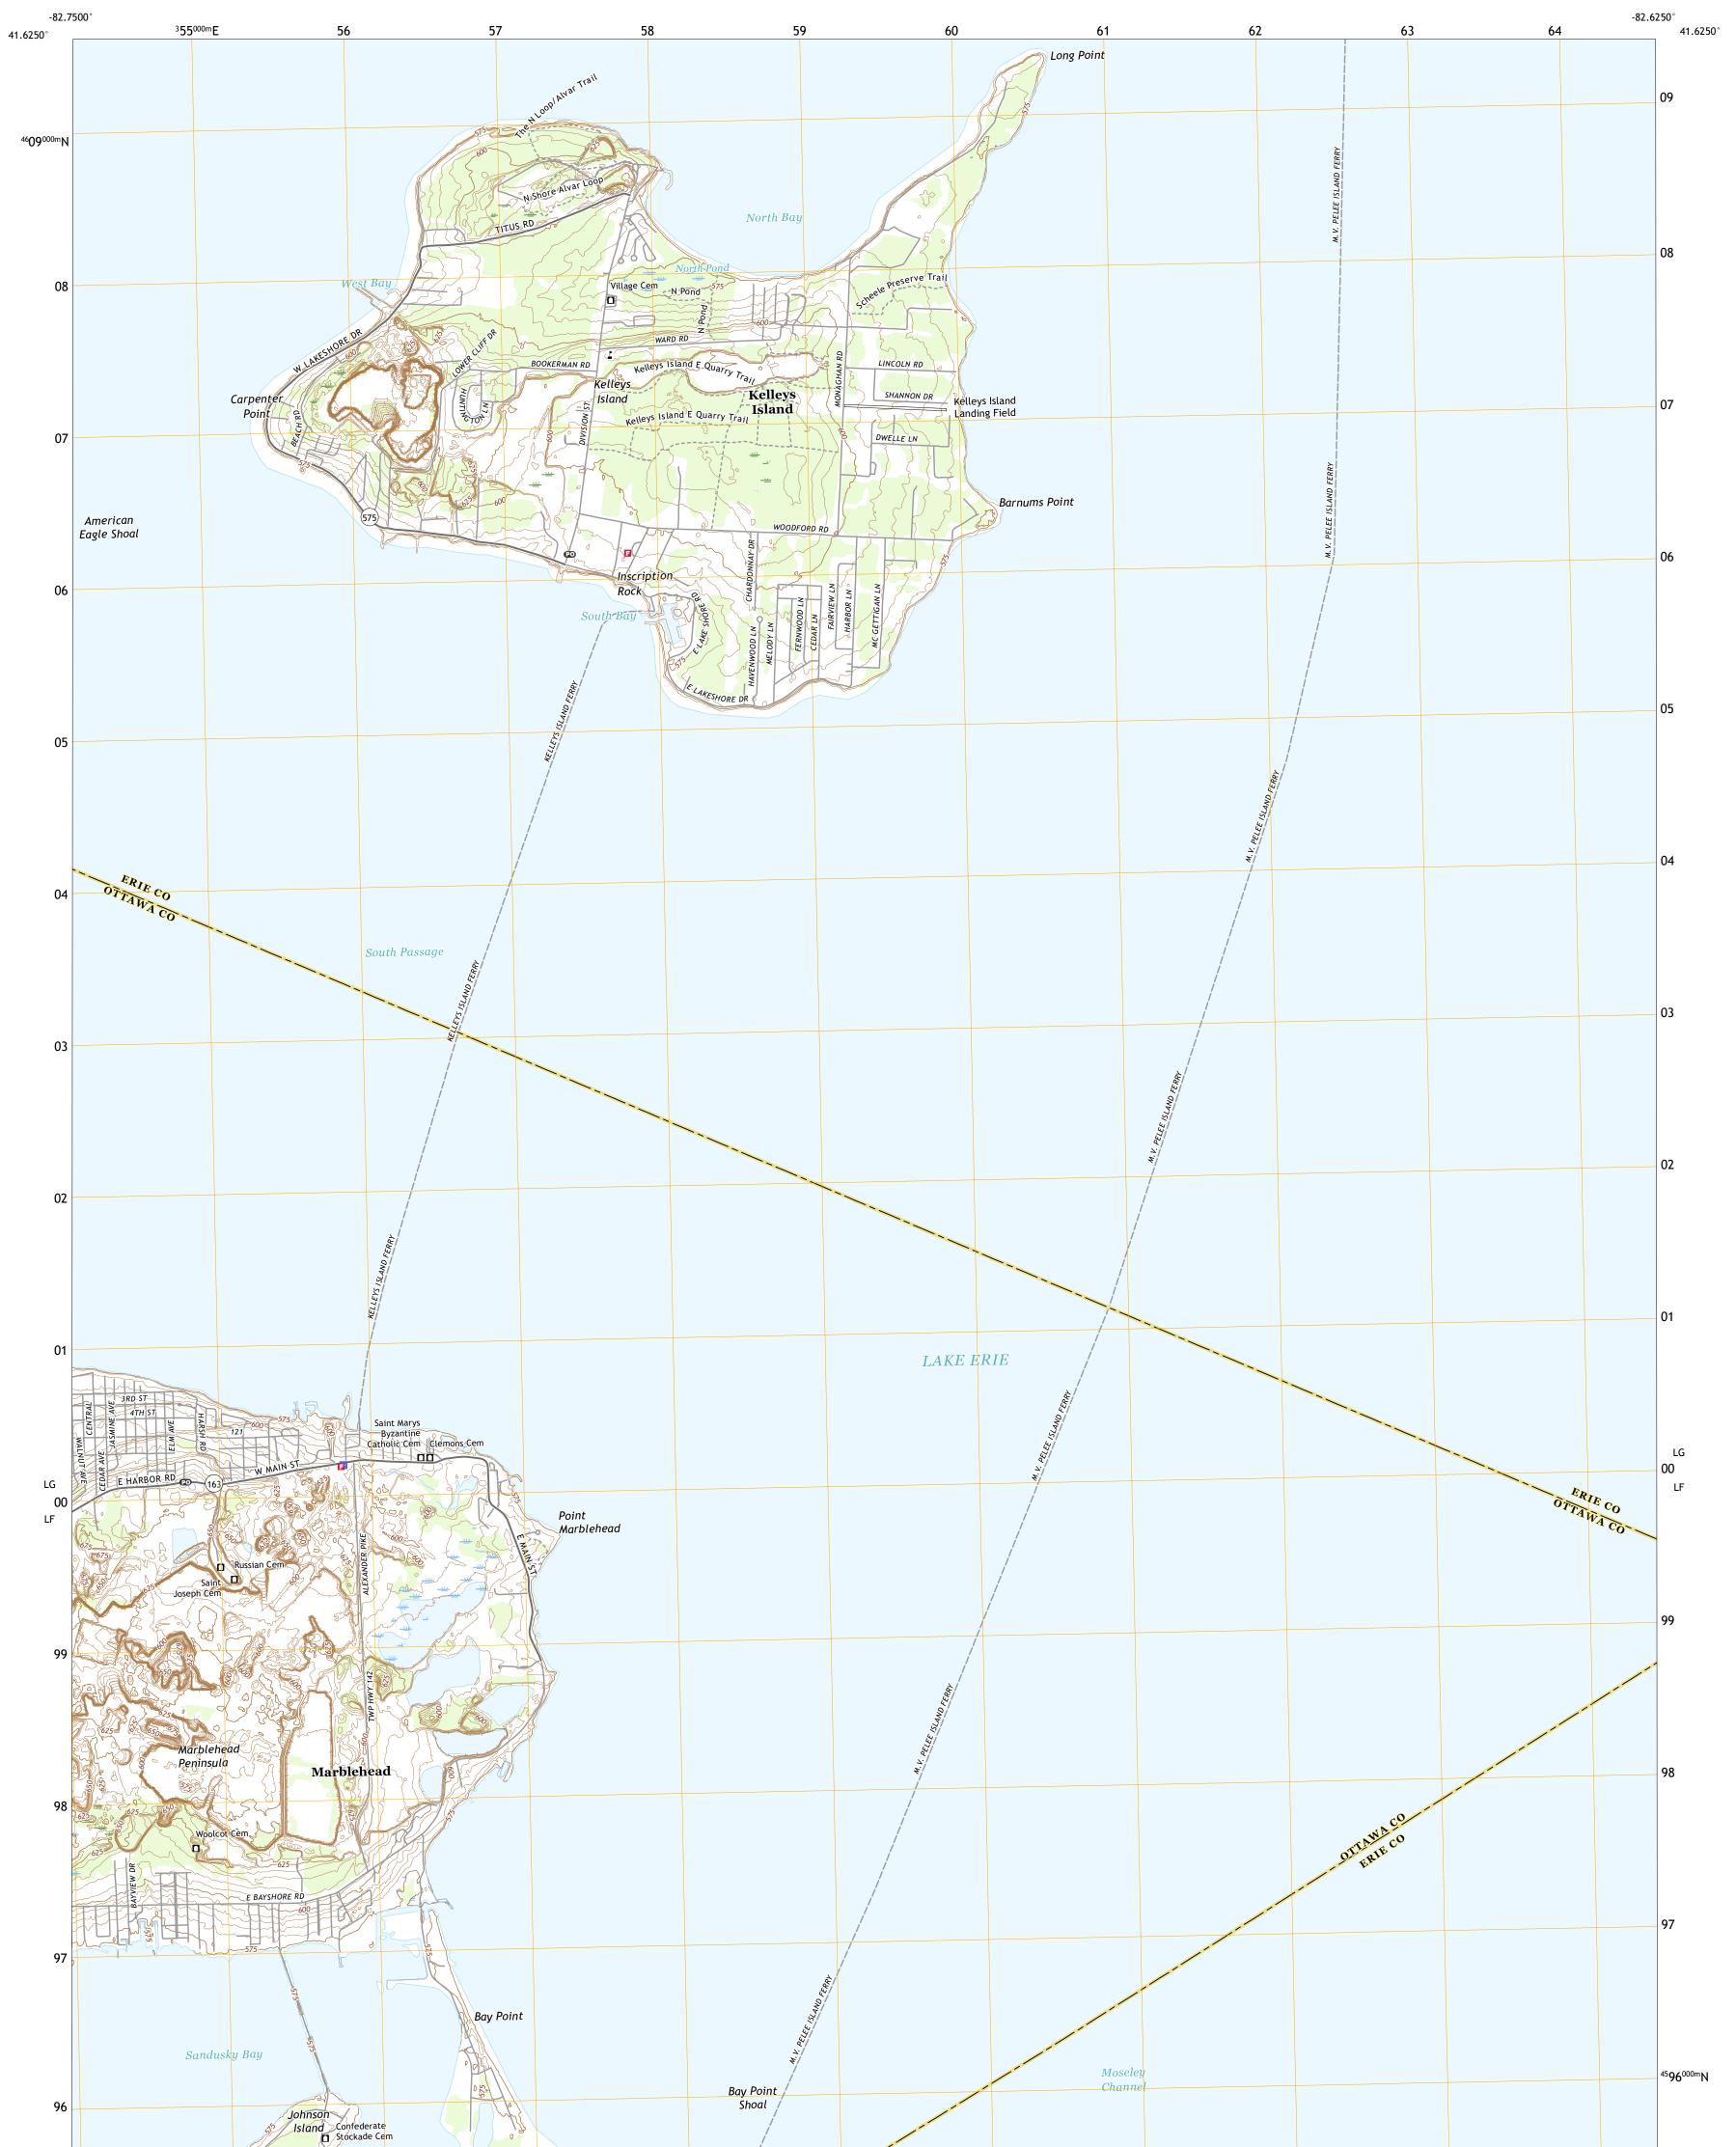

KELLEYS ISLAND QUADRANGLE OHIO 7.5-MINUTE SERIES

Produced by the United States Geological Survey North American Datum of 1983 (NAD83) World Geodetic System of 1984 (WGS84). Projection and 1 000-meter grid:Universal Transverse Mercator, Zone 17T This map is not a legal document. Boundaries may be generalized for this map scale. Private lands within government reservations may not be shown. Obtain permission before entering private lands.

Imagery.......NAIP, July 2015 - October 2015Roads......U.S.V.S.CensusBureau, 2016Names......GNIS, 1979 - 2019Hydrography......National Hydrography Dataset, 2006 - 2019Contours.....National Elevation Dataset, 2010 - 2017Boundaries.....Multiple sources; see metadata file 2017 - 2018Wetlands......FWSNational WetlandsInventory2004 - 2007