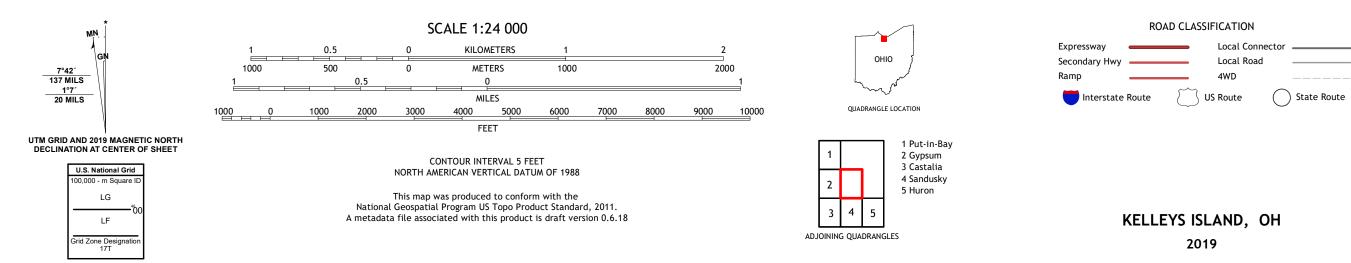

KELLEYS ISLAND QUADRANGLE OHIO 7.5-MINUTE SERIES

Produced by the United States Geological Survey North American Datum of 1983 (NAD83) World Geodetic System of 1984 (WGS84). Projection and 1 000-meter grid:Universal Transverse Mercator, Zone 17T This map is not a legal document. Boundaries may be generalized for this map scale. Private lands within government reservations may not be shown. Obtain permission before entering private lands.