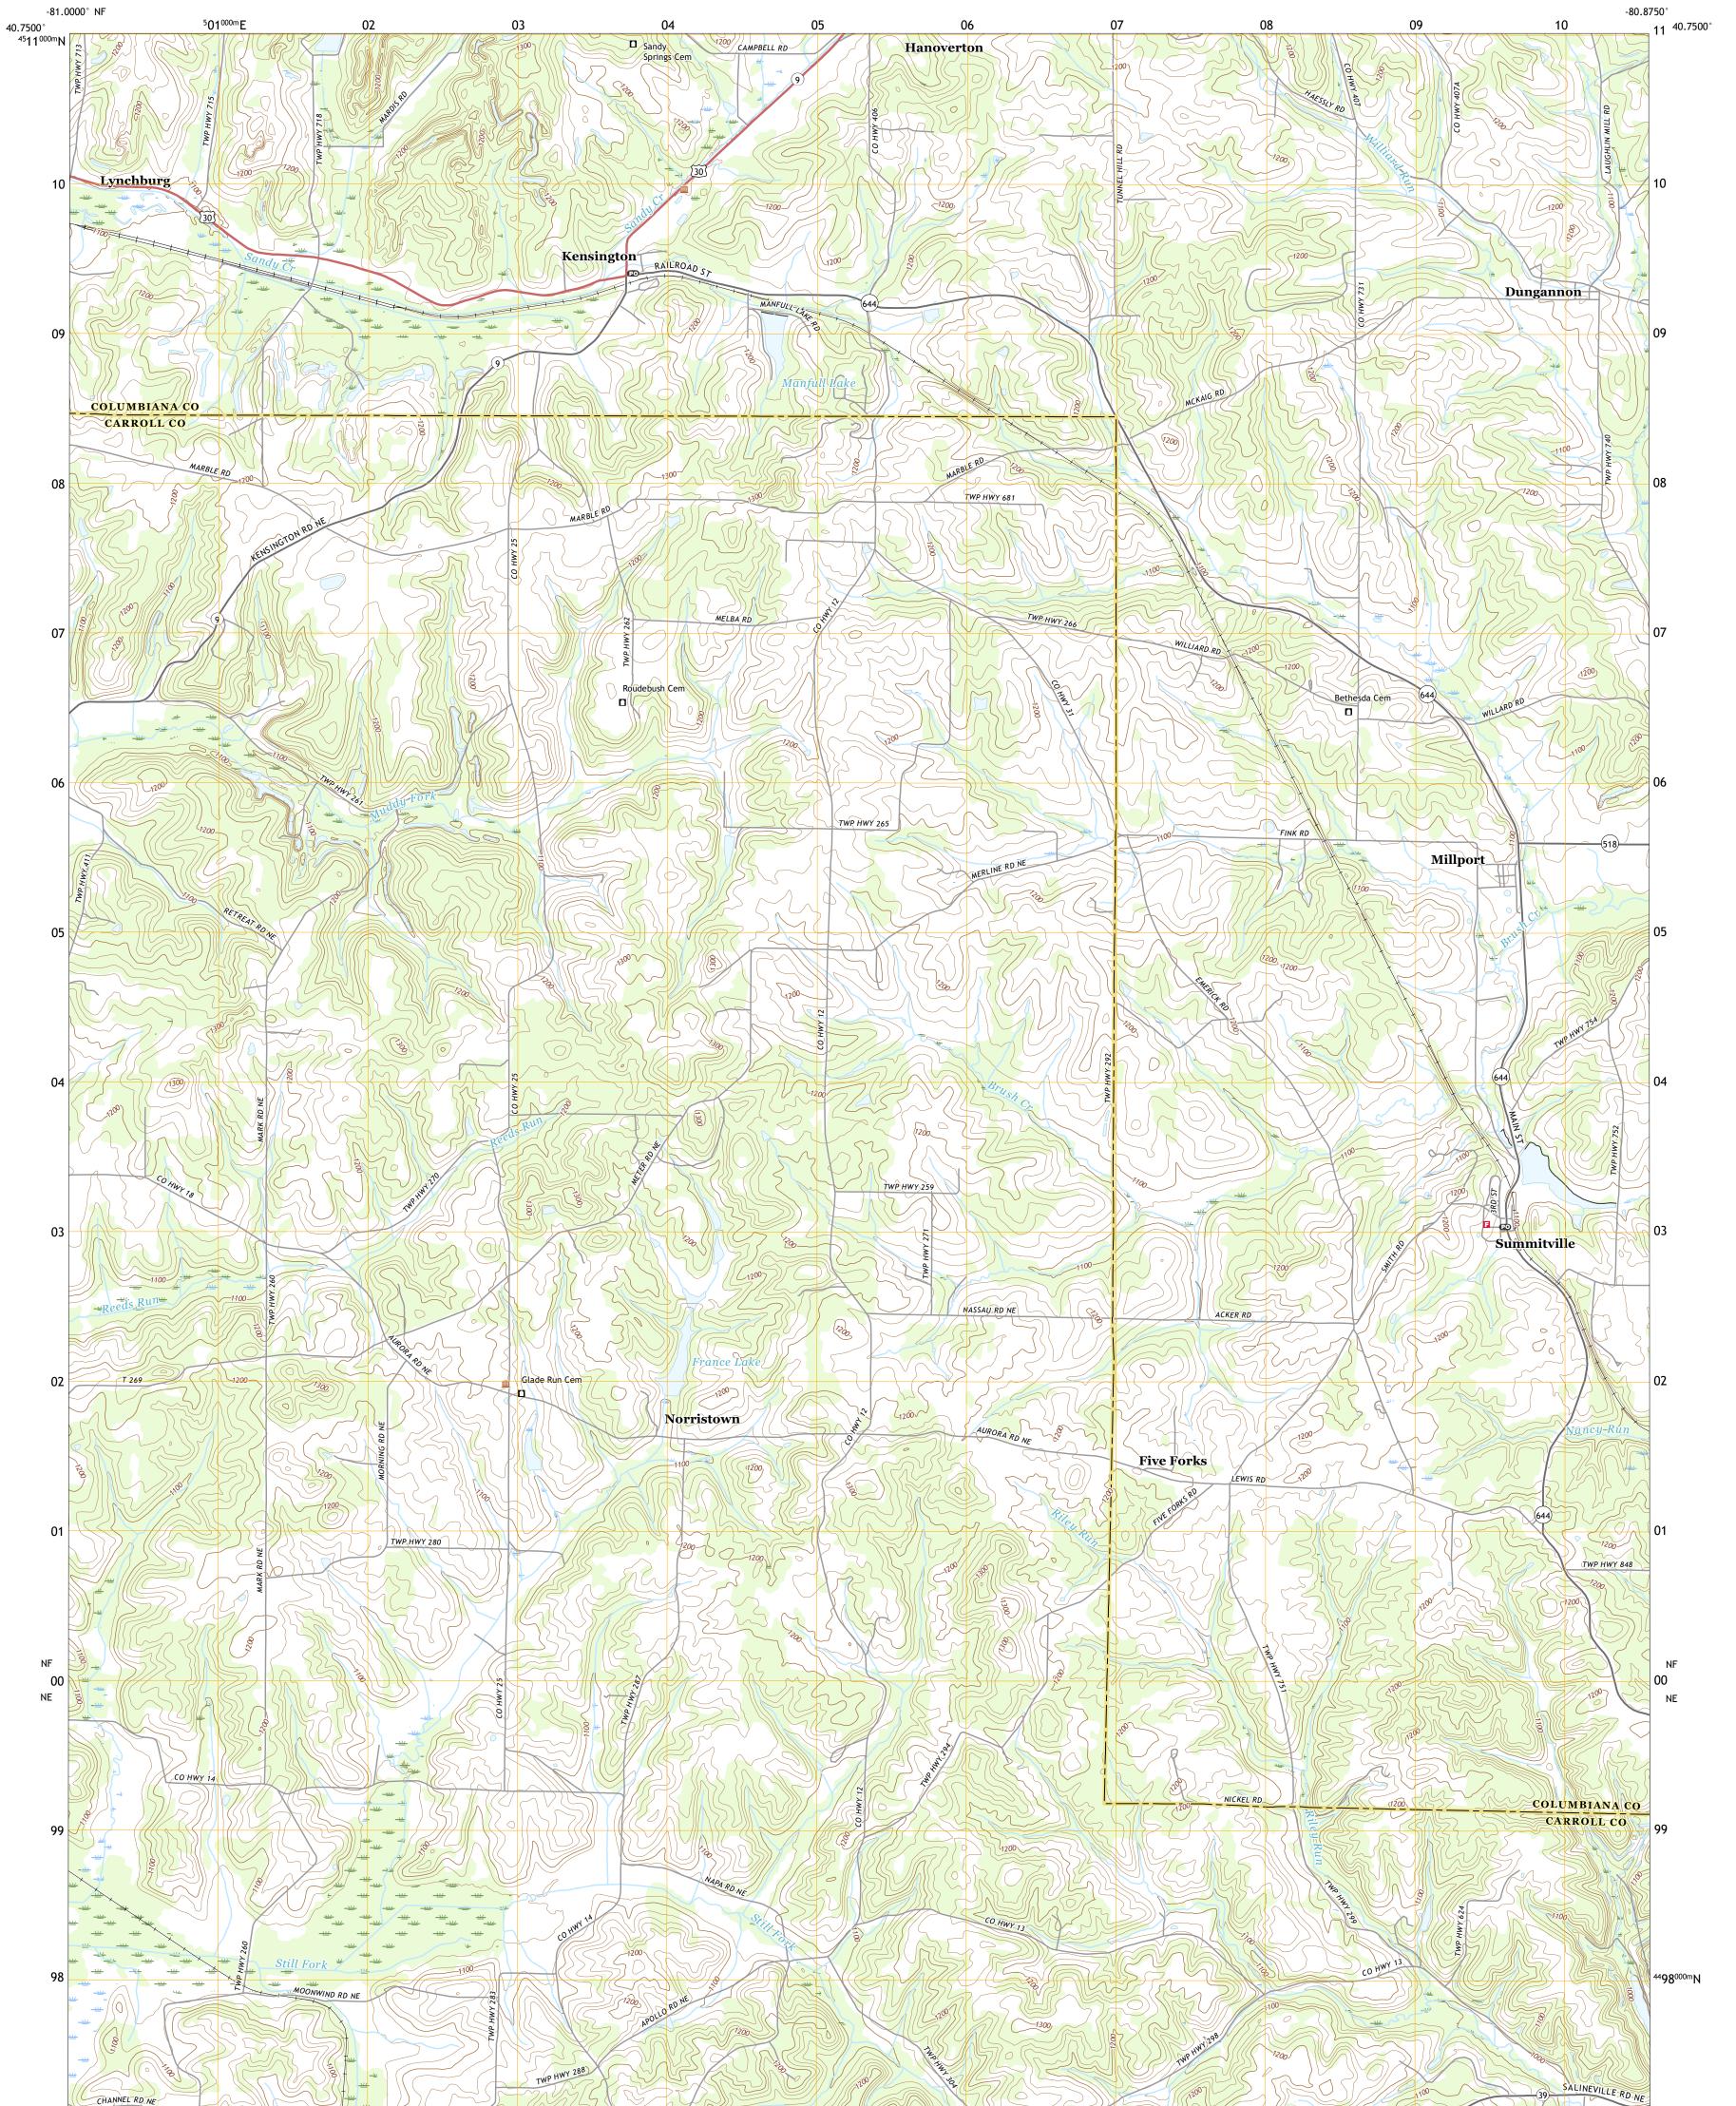

## U.S. DEPARTMENT OF THE INTERIOR U.S. GEOLOGICAL SURVEY

KENSINGTON QUADRANGLE OHIO 7.5-MINUTE SERIES

Produced by the United States Geological Survey North American Datum of 1983 (NAD83) World Geodetic System of 1984 (WGS84). Projection and 1 000-meter grid:Universal Transverse Mercator, Zone 17T This map is not a legal document. Boundaries may be generalized for this map scale. Private lands within government reservations may not be shown. Obtain permission before entering private lands.

 Imagery......NAIP, July 2015 - October 2015

 Roads......NAIP, July 2015 - October 2015

 Roads......Naional Bureau, 2016

 Names......GNIS, 1979 - 2019

 Hydrography......National Hydrography Dataset, 1899 - 2019

 Contours.....National Elevation Dataset, 2010

 Boundaries.....Multiple sources; see metadata file 2017 - 2018

 Public Land Survey System......BLM, 2017

 Wetlands......FWS National Wetlands Inventory 2004 - 2007

NSN. 7643016387680 NGA REF NO. USGSX24K23349

State Route