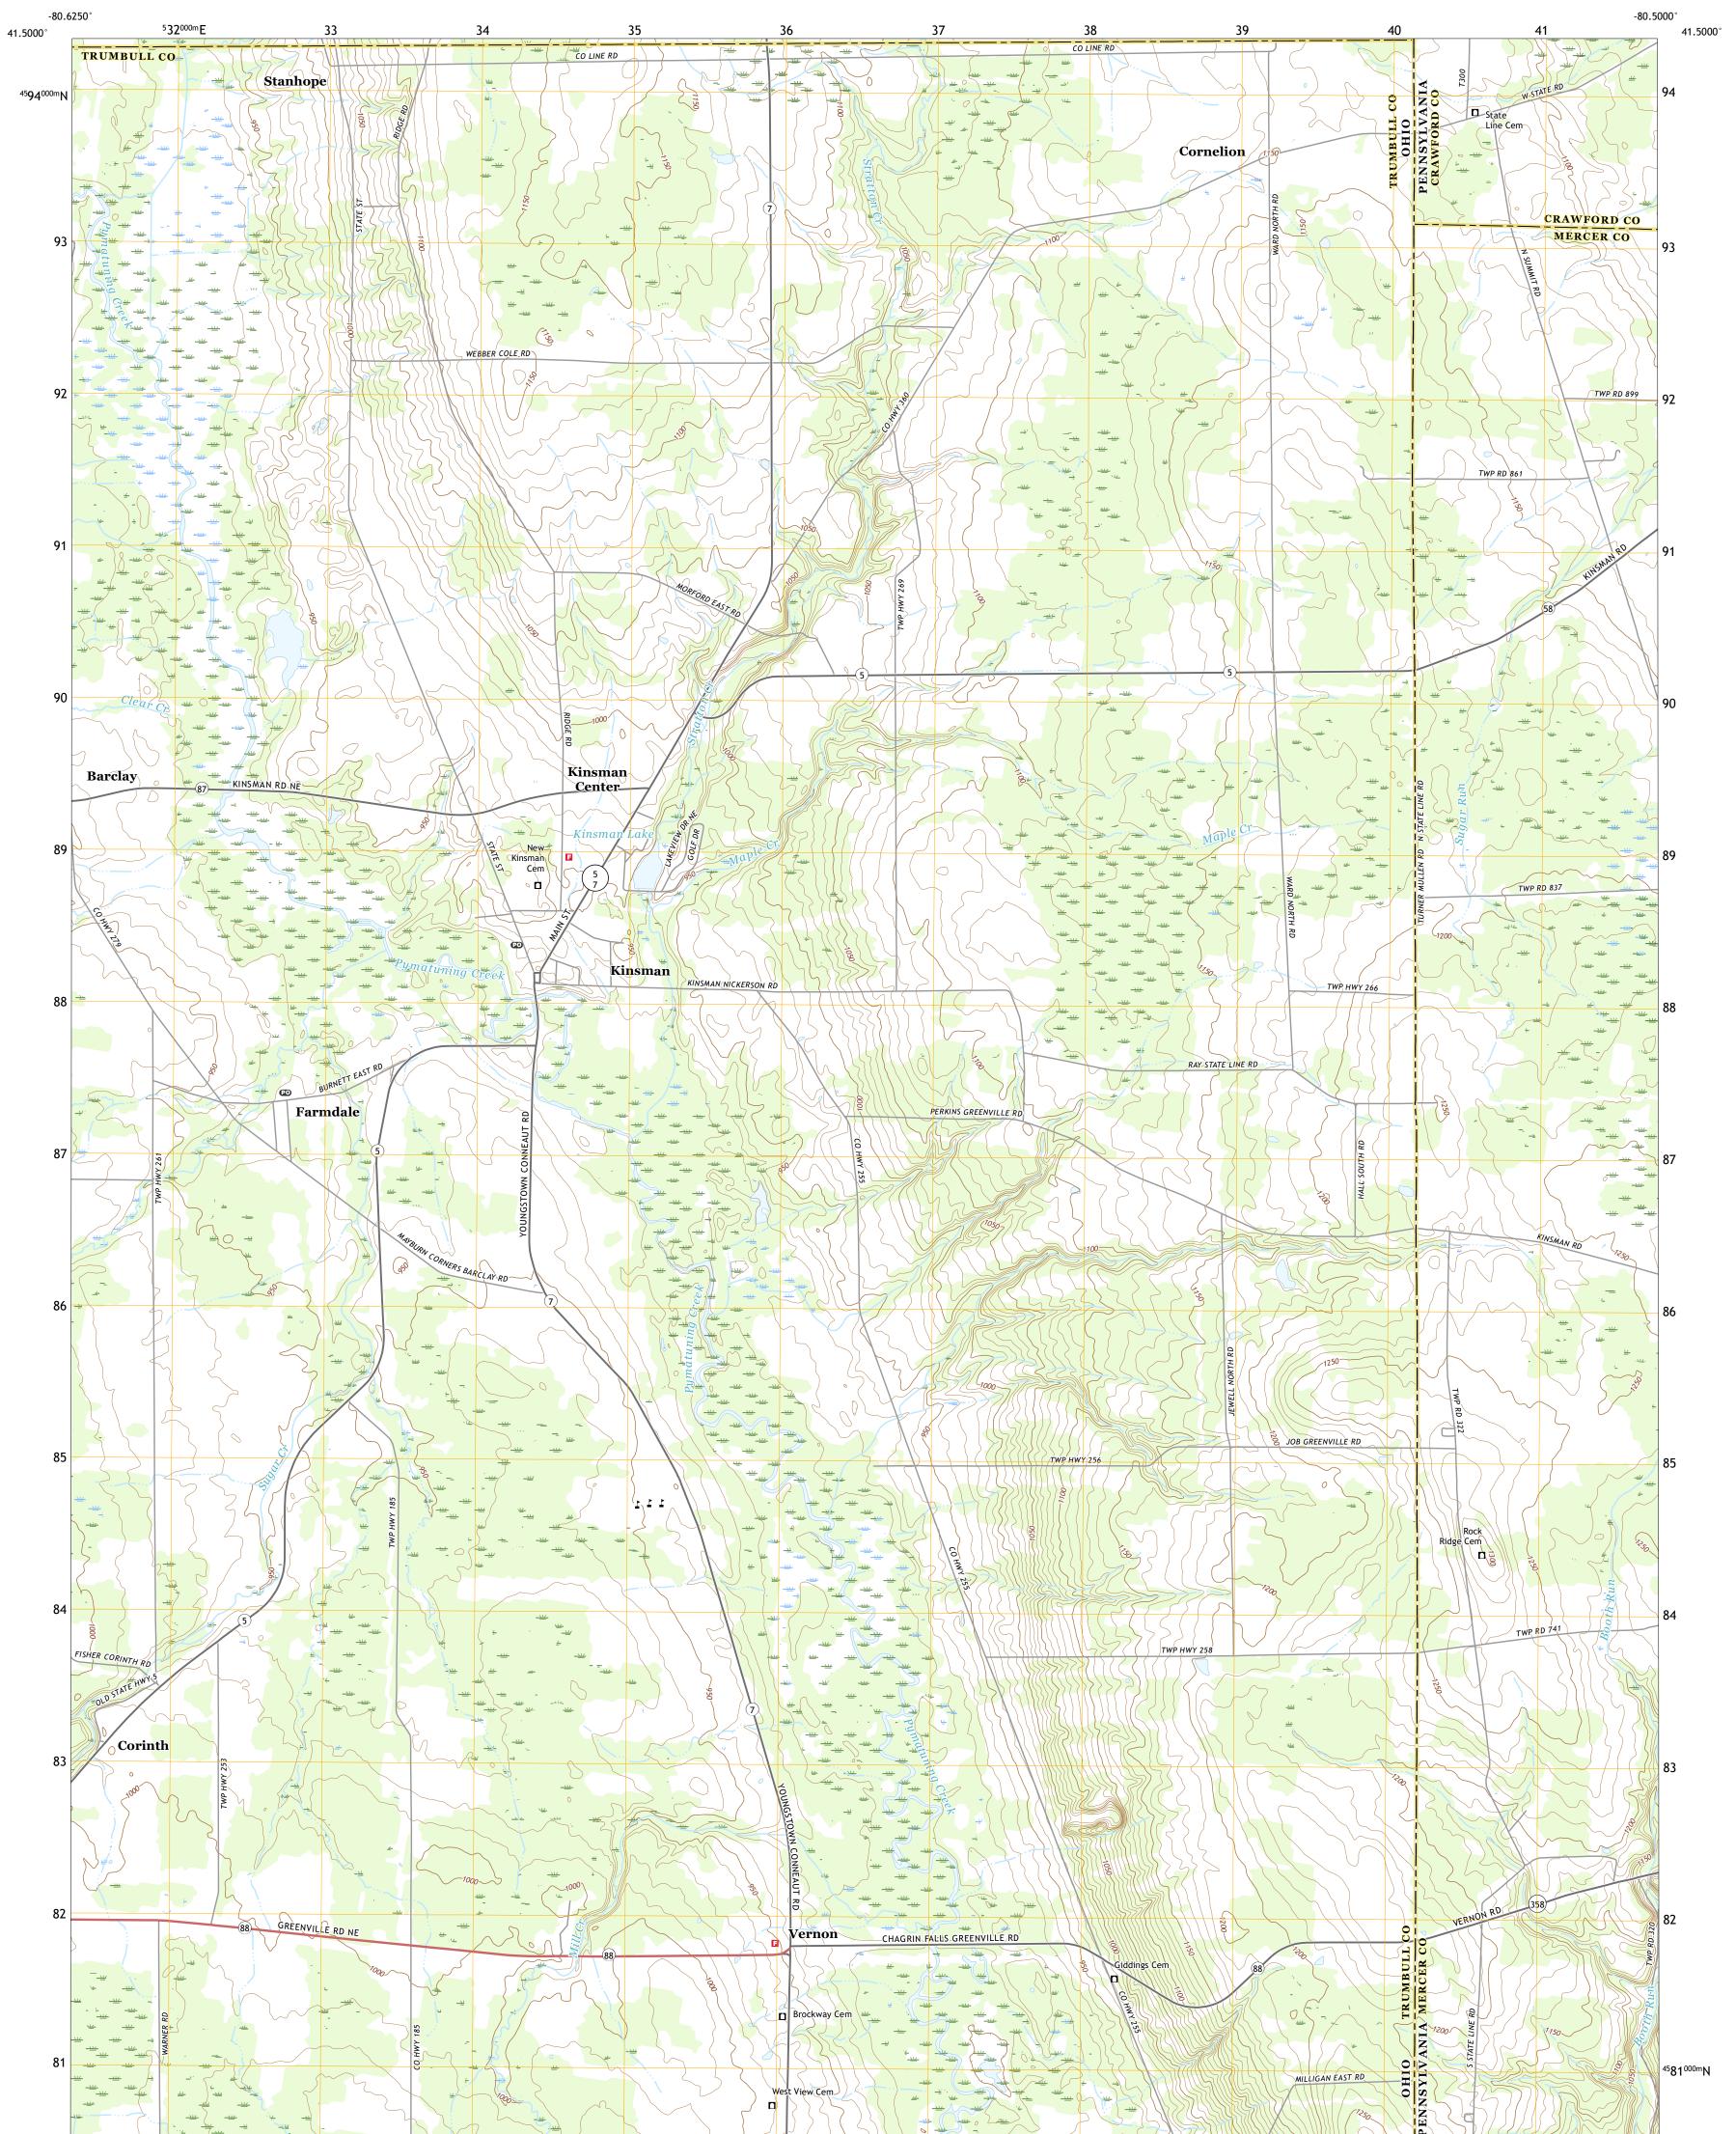

## U.S. DEPARTMENT OF THE INTERIOR U.S. GEOLOGICAL SURVEY

KINSMAN QUADRANGLE OHIO - PENNSYLVANIA 7.5-MINUTE SERIES

Produced by the United States Geological Survey North American Datum of 1983 (NAD83) World Geodetic System of 1984 (WGS84). Projection and 1 000-meter grid:Universal Transverse Mercator, Zone 17T This map is not a legal document. Boundaries may be generalized for this map scale. Private lands within government reservations may not be shown. Obtain permission before entering private lands.

Imagery.... Roads..... Names..... Hydrography..... Contours.. Boundaries... ..FWS National Wetlands Inventory 1977 - 2007 Wetlands...

\_\_\_\_