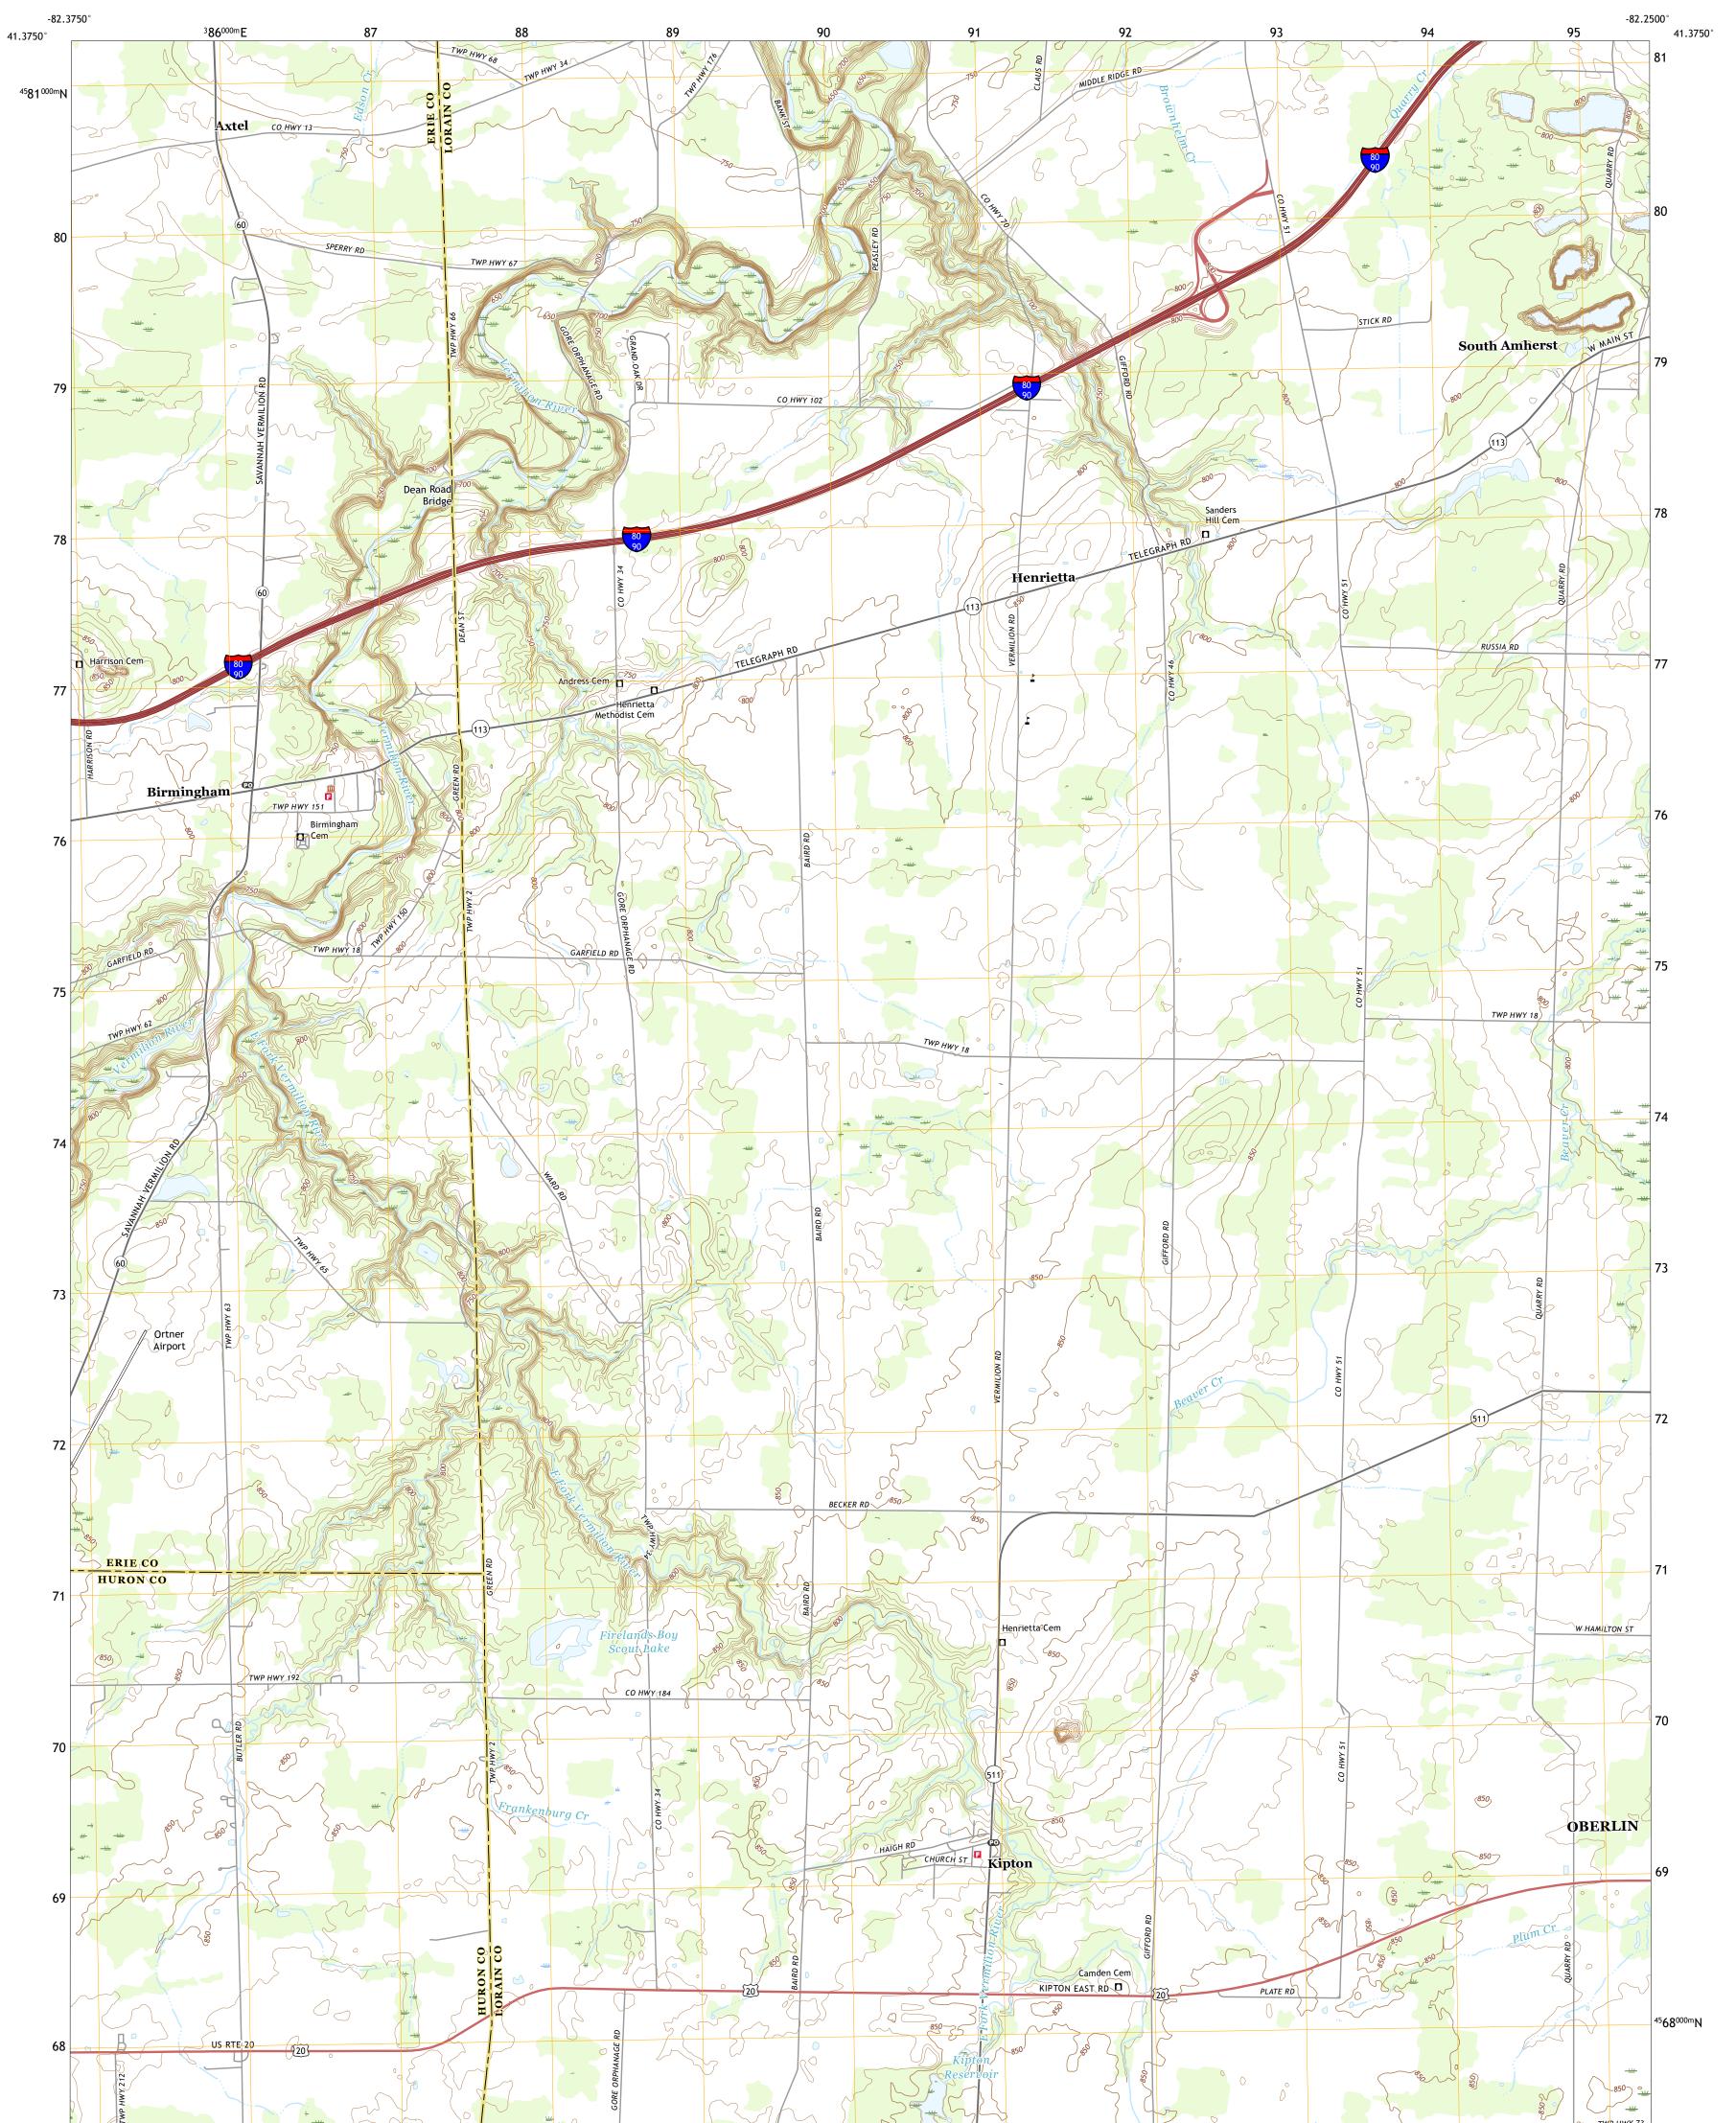

## U.S. DEPARTMENT OF THE INTERIOR U.S. GEOLOGICAL SURVEY

KIPTON QUADRANGLE OHIO 7.5-MINUTE SERIES

Produced by the United States Geological Survey North American Datum of 1983 (NAD83) World Geodetic System of 1984 (WGS84). Projection and 1 000-meter grid:Universal Transverse Mercator, Zone 17T This map is not a legal document. Boundaries may be generalized for this map scale. Private lands within government reservations may not be shown. Obtain permission before entering private lands.

Imagery.... Roads..... Names..... Hydrography..... Contours.. Boundaries... ..FWS National Wetlands Inventory 2004 - 2007 Wetlands...

\_\_\_\_