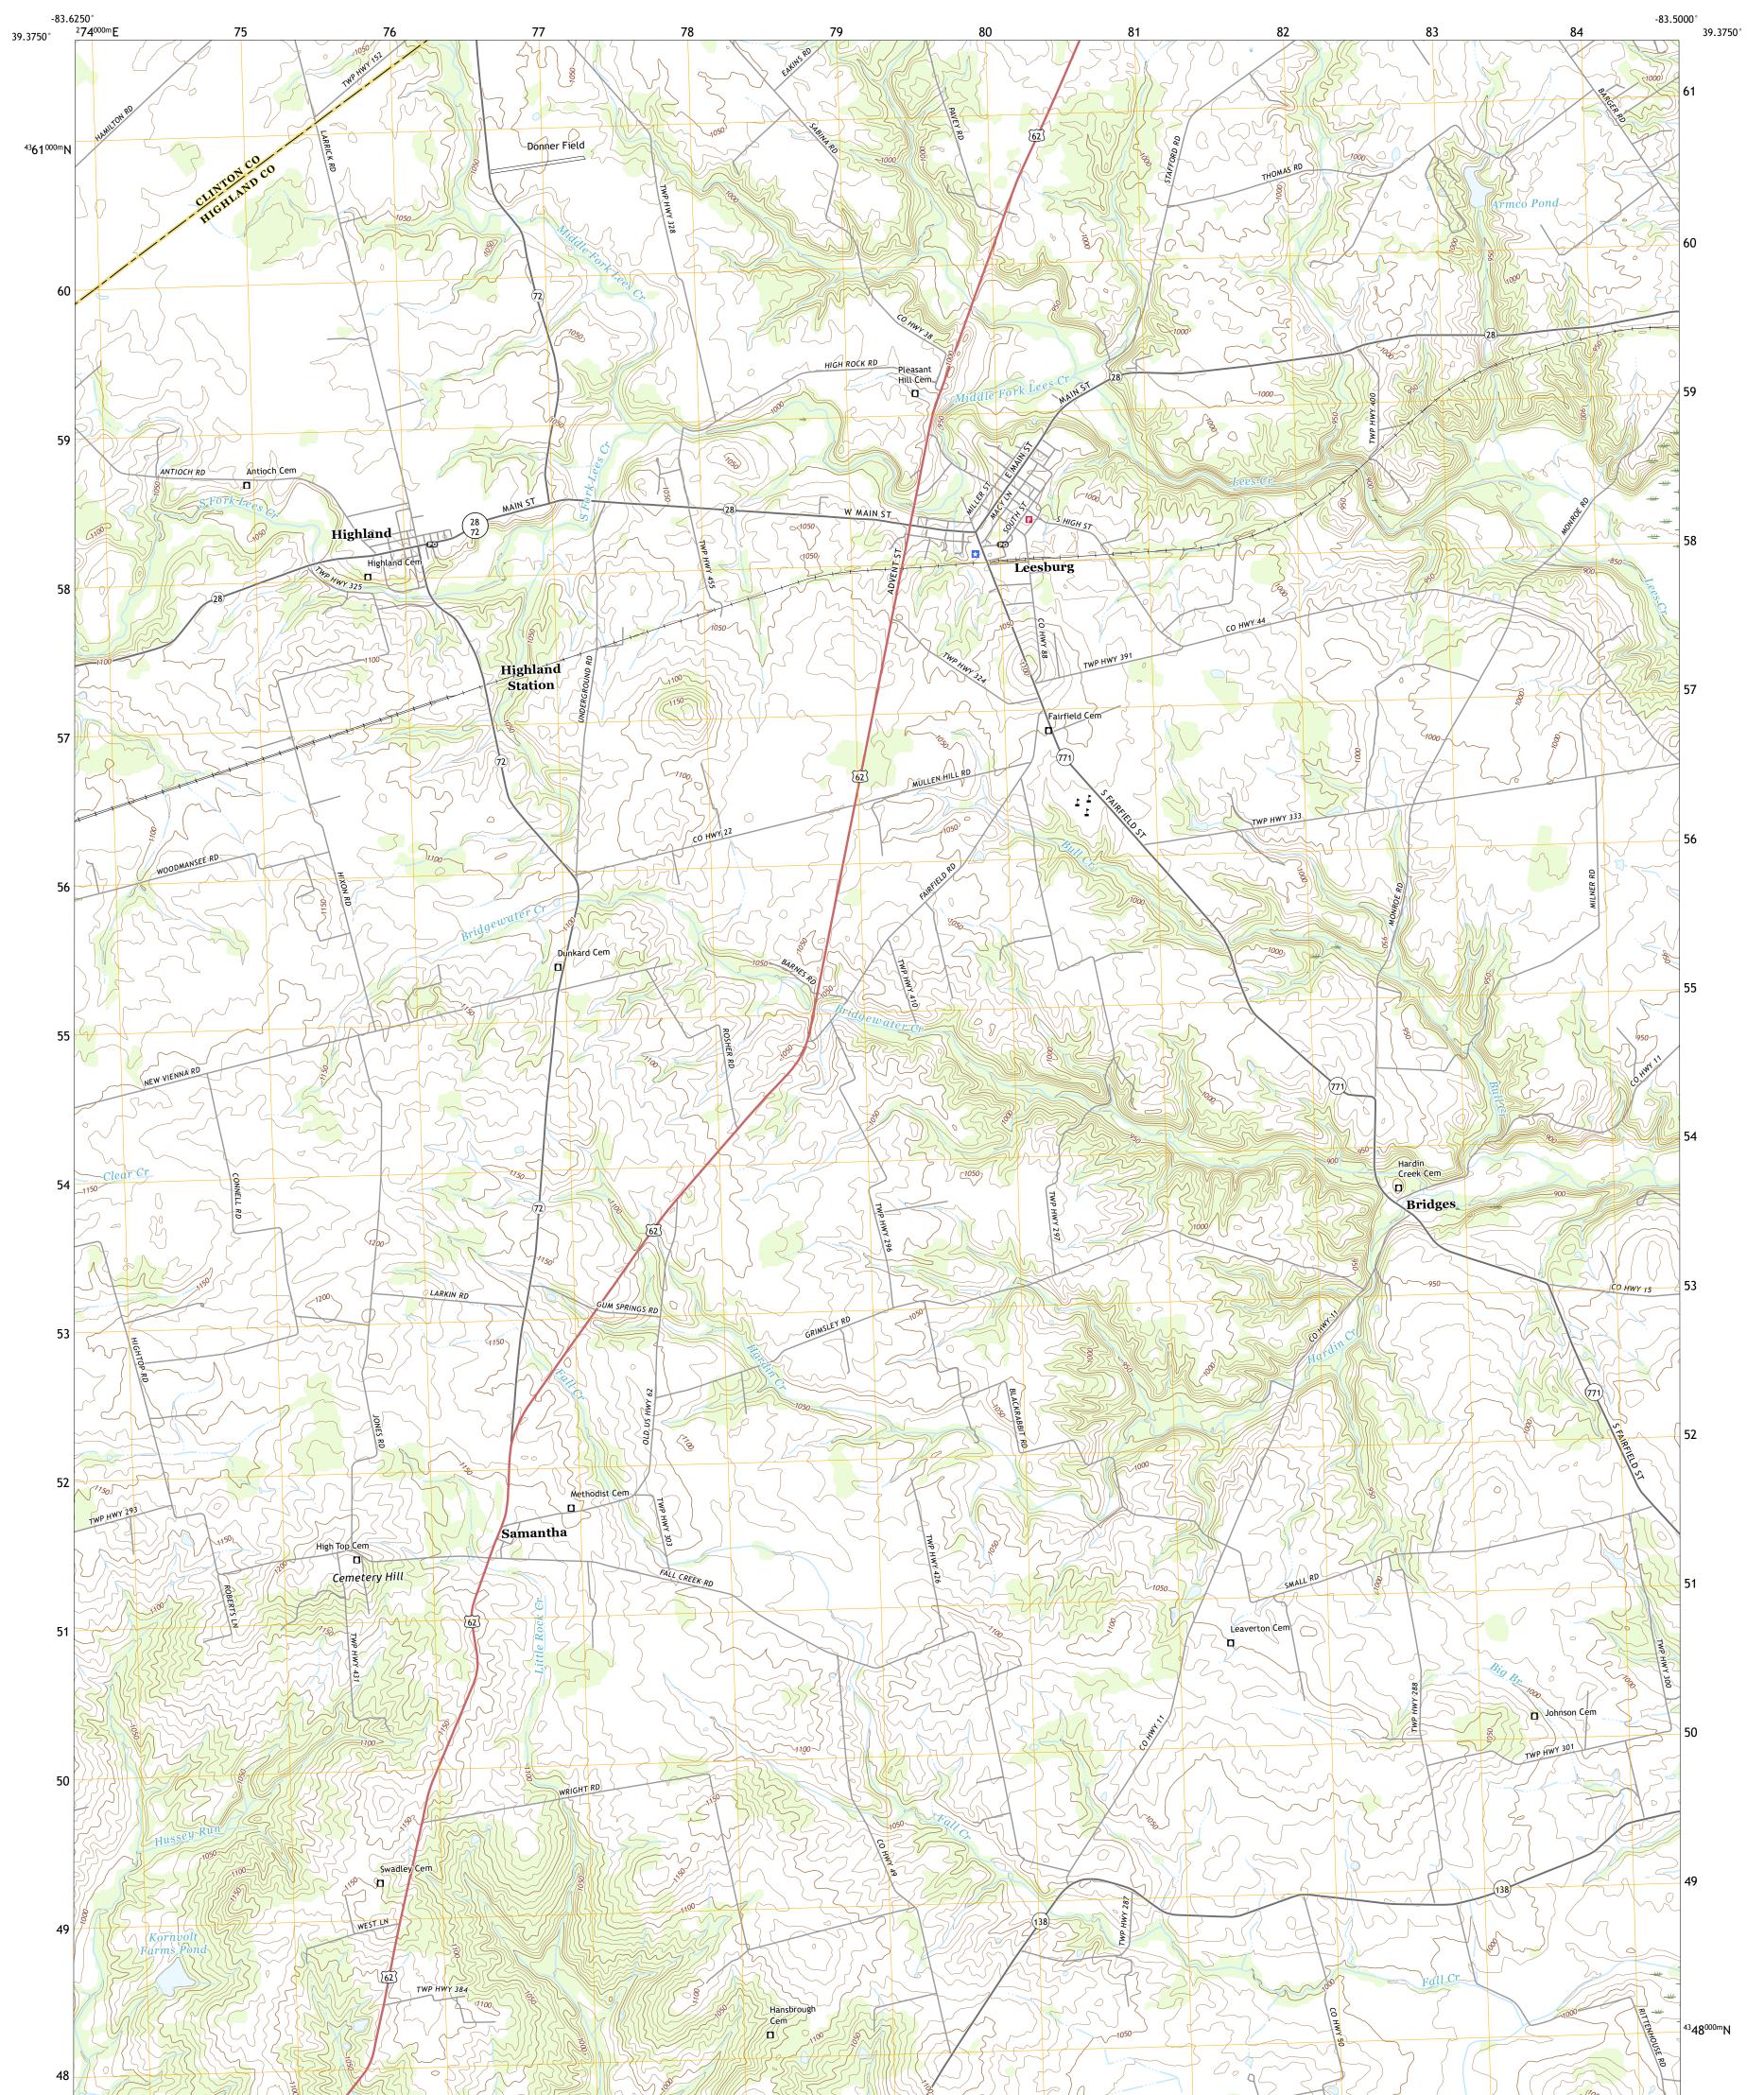

LEESBURG QUADRANGLE OHIO 7.5-MINUTE SERIES

Produced by the United States Geological Survey North American Datum of 1983 (NAD83) World Geodetic System of 1984 (WGS84). Projection and 1 000-meter grid:Universal Transverse Mercator, Zone 17S This map is not a legal document. Boundaries may be generalized for this map scale. Private lands within government reservations may not be shown. Obtain permission before entering private lands.

Imagery........NAIP, August 2015 - October 2015Roads.U.S. Census Bureau, 2016Names........GNIS, 1979 - 2019Hydrography....National Hydrography Dataset, 2004 - 2019Contours.......National Elevation Dataset, 2019Boundaries.....Multiple sources; see metadata file 2017 - 2018Wetlands......FWS National Wetlands Inventory 2004 - 2007

## NGA REF NO. US GSX24 K25326