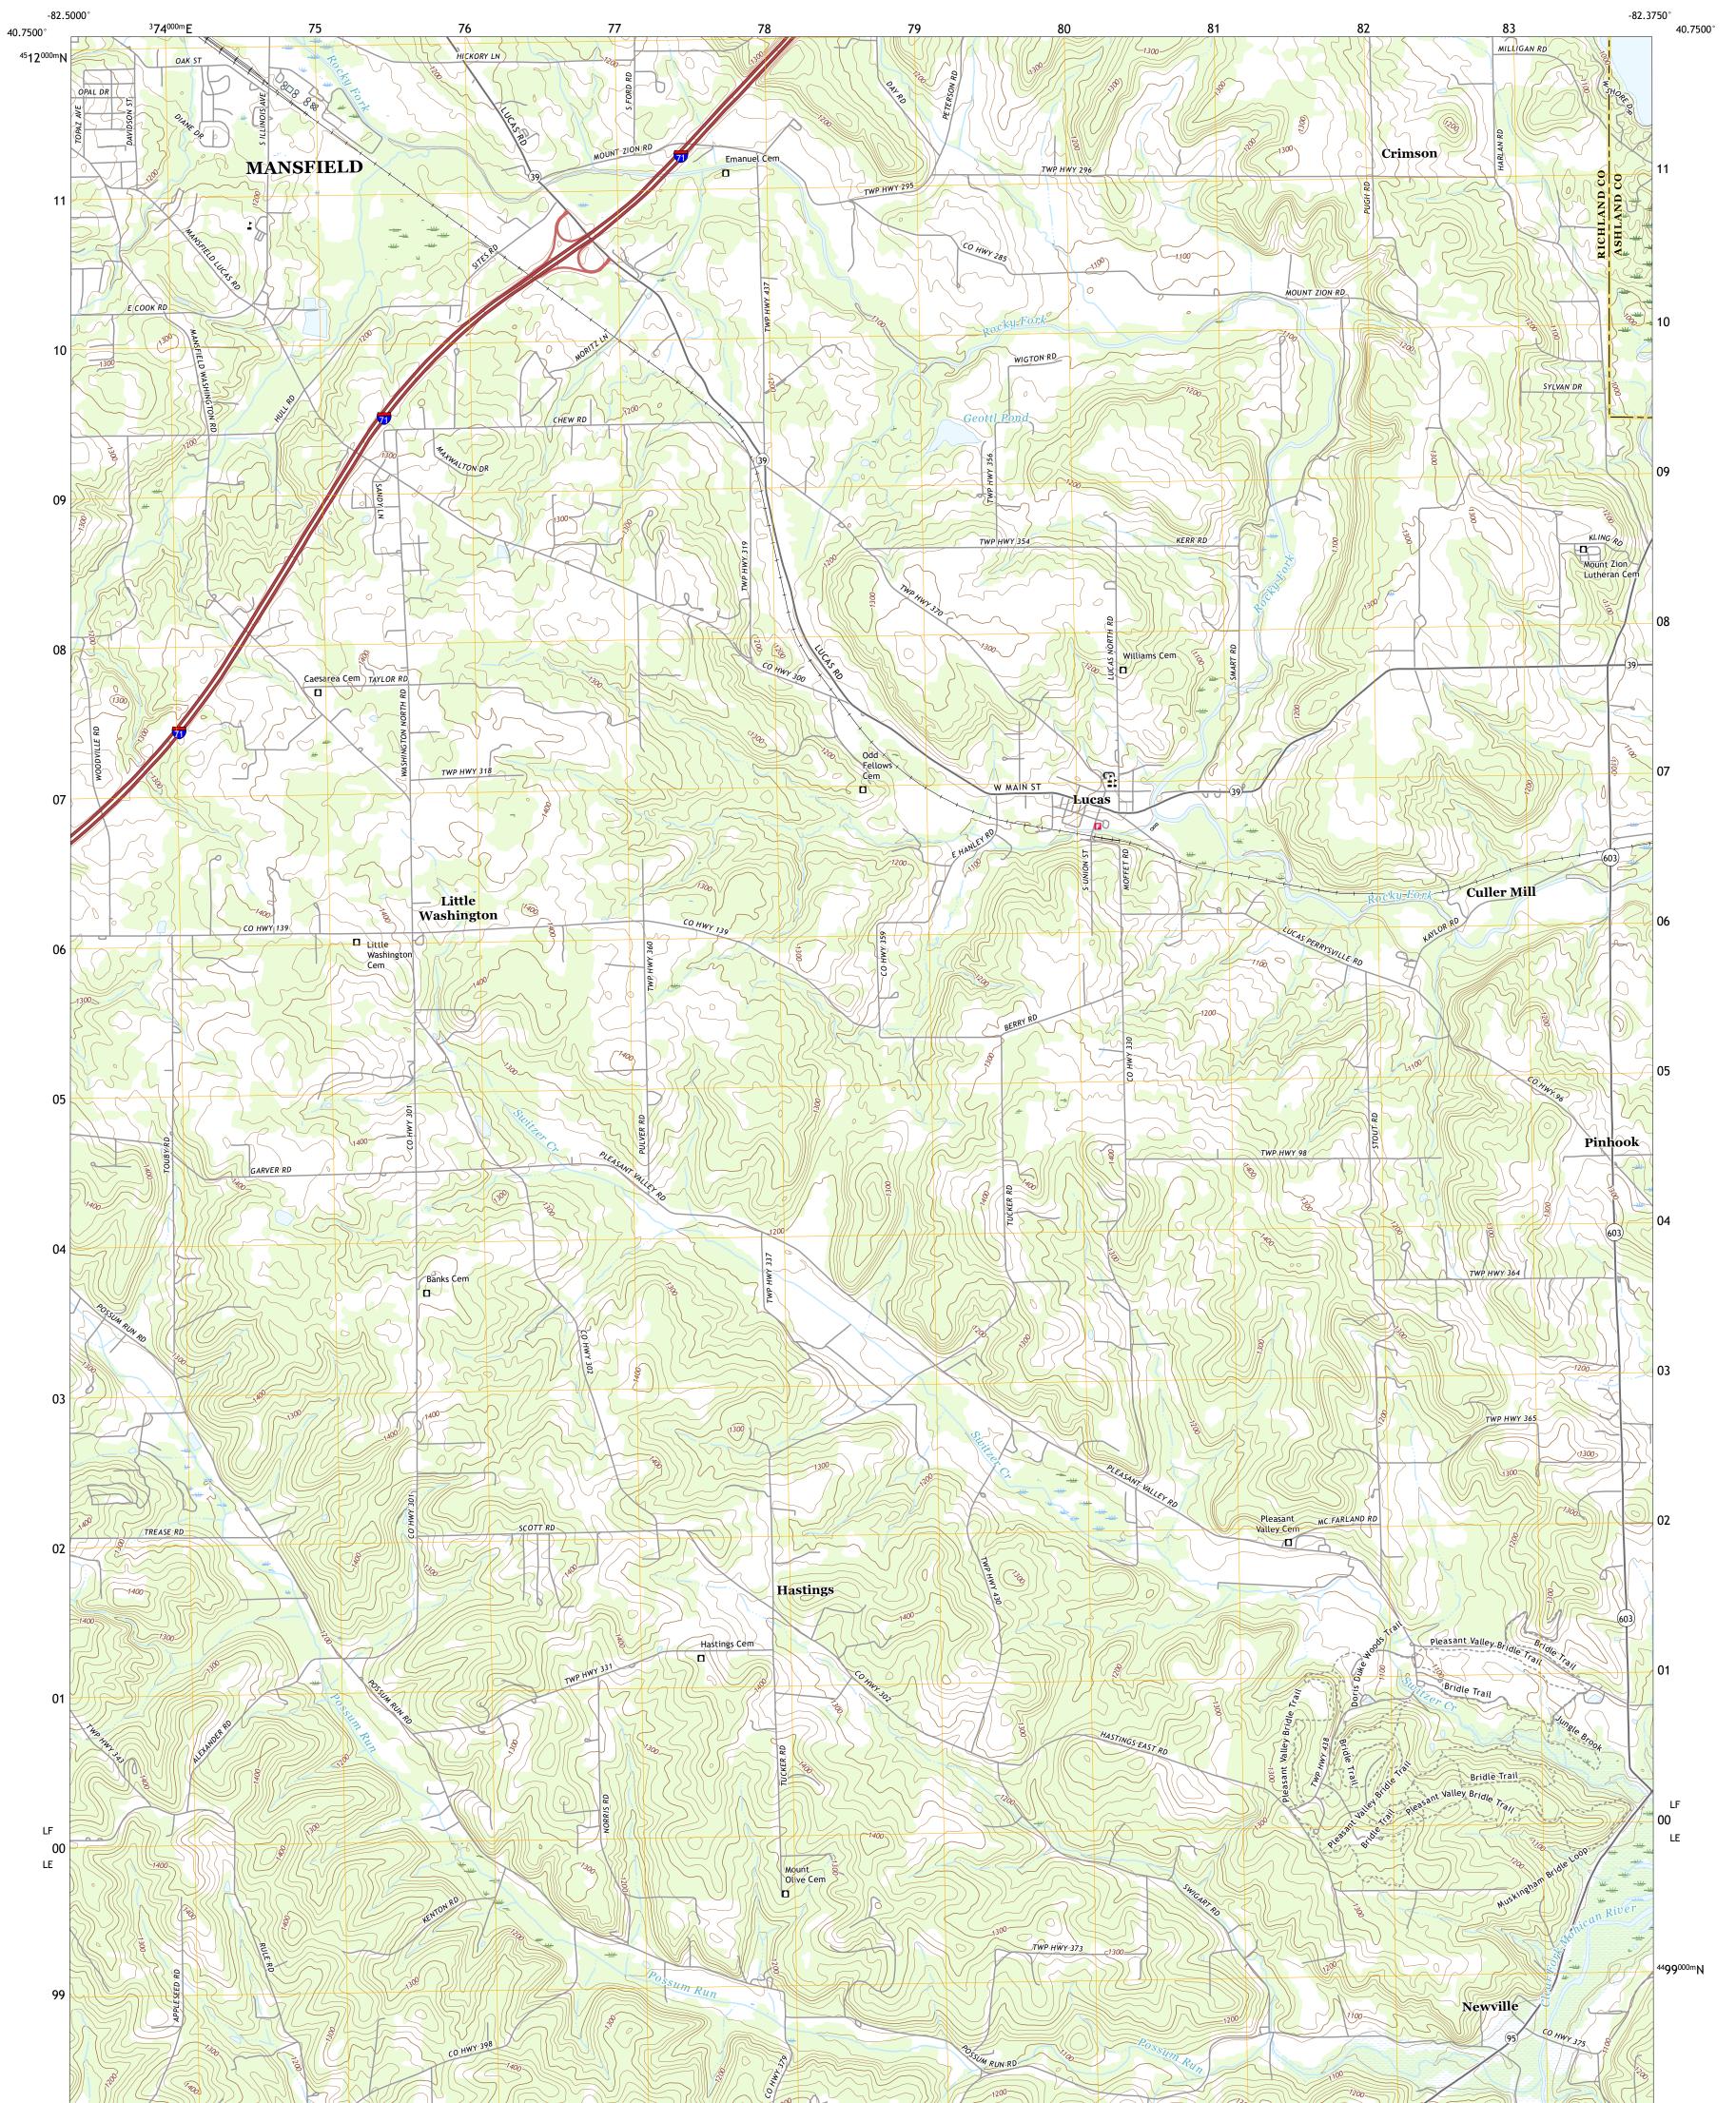

## U.S. DEPARTMENT OF THE INTERIOR U.S. GEOLOGICAL SURVEY

LUCAS QUADRANGLE OHIO 7.5-MINUTE SERIES

Produced by the United States Geological Survey North American Datum of 1983 (NAD83) World Geodetic System of 1984 (WGS84). Projection and 1 000-meter grid:Universal Transverse Mercator, Zone 17T This map is not a legal document. Boundaries may be generalized for this map scale. Private lands within government reservations may not be shown. Obtain permission before entering private lands.

 Imagery......NAIP, July 2015 - October 2015

 Roads......NAIP, July 2015 - October 2015

 Roads......Naional Bureau, 2016

 Names......GNIS, 1979 - 2019

 Hydrography......National Hydrography Dataset, 1899 - 2019

 Contours.....National Elevation Dataset, 2010

 Boundaries.....Multiple sources; see metadata file 2017 - 2018

 Public Land Survey System......BLM, 2017

 Wetlands......FWS National Wetlands Inventory 2004 - 2007