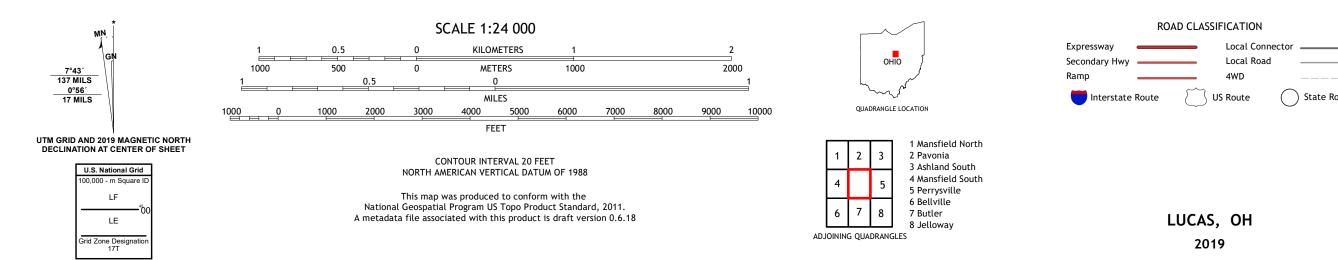

## U.S. DEPARTMENT OF THE INTERIOR U.S. GEOLOGICAL SURVEY

LUCAS QUADRANGLE OHIO 7.5-MINUTE SERIES

Produced by the United States Geological Survey North American Datum of 1983 (NAD83) World Geodetic System of 1984 (WGS84). Projection and 1 000-meter grid:Universal Transverse Mercator, Zone 17T This map is not a legal document. Boundaries may be generalized for this map scale. Private lands within government reservations may not be shown. Obtain permission before entering private lands.

NSN. 7643016387725 NGA REF NO. US GSX24 K 26865

\_\_\_\_

State Route