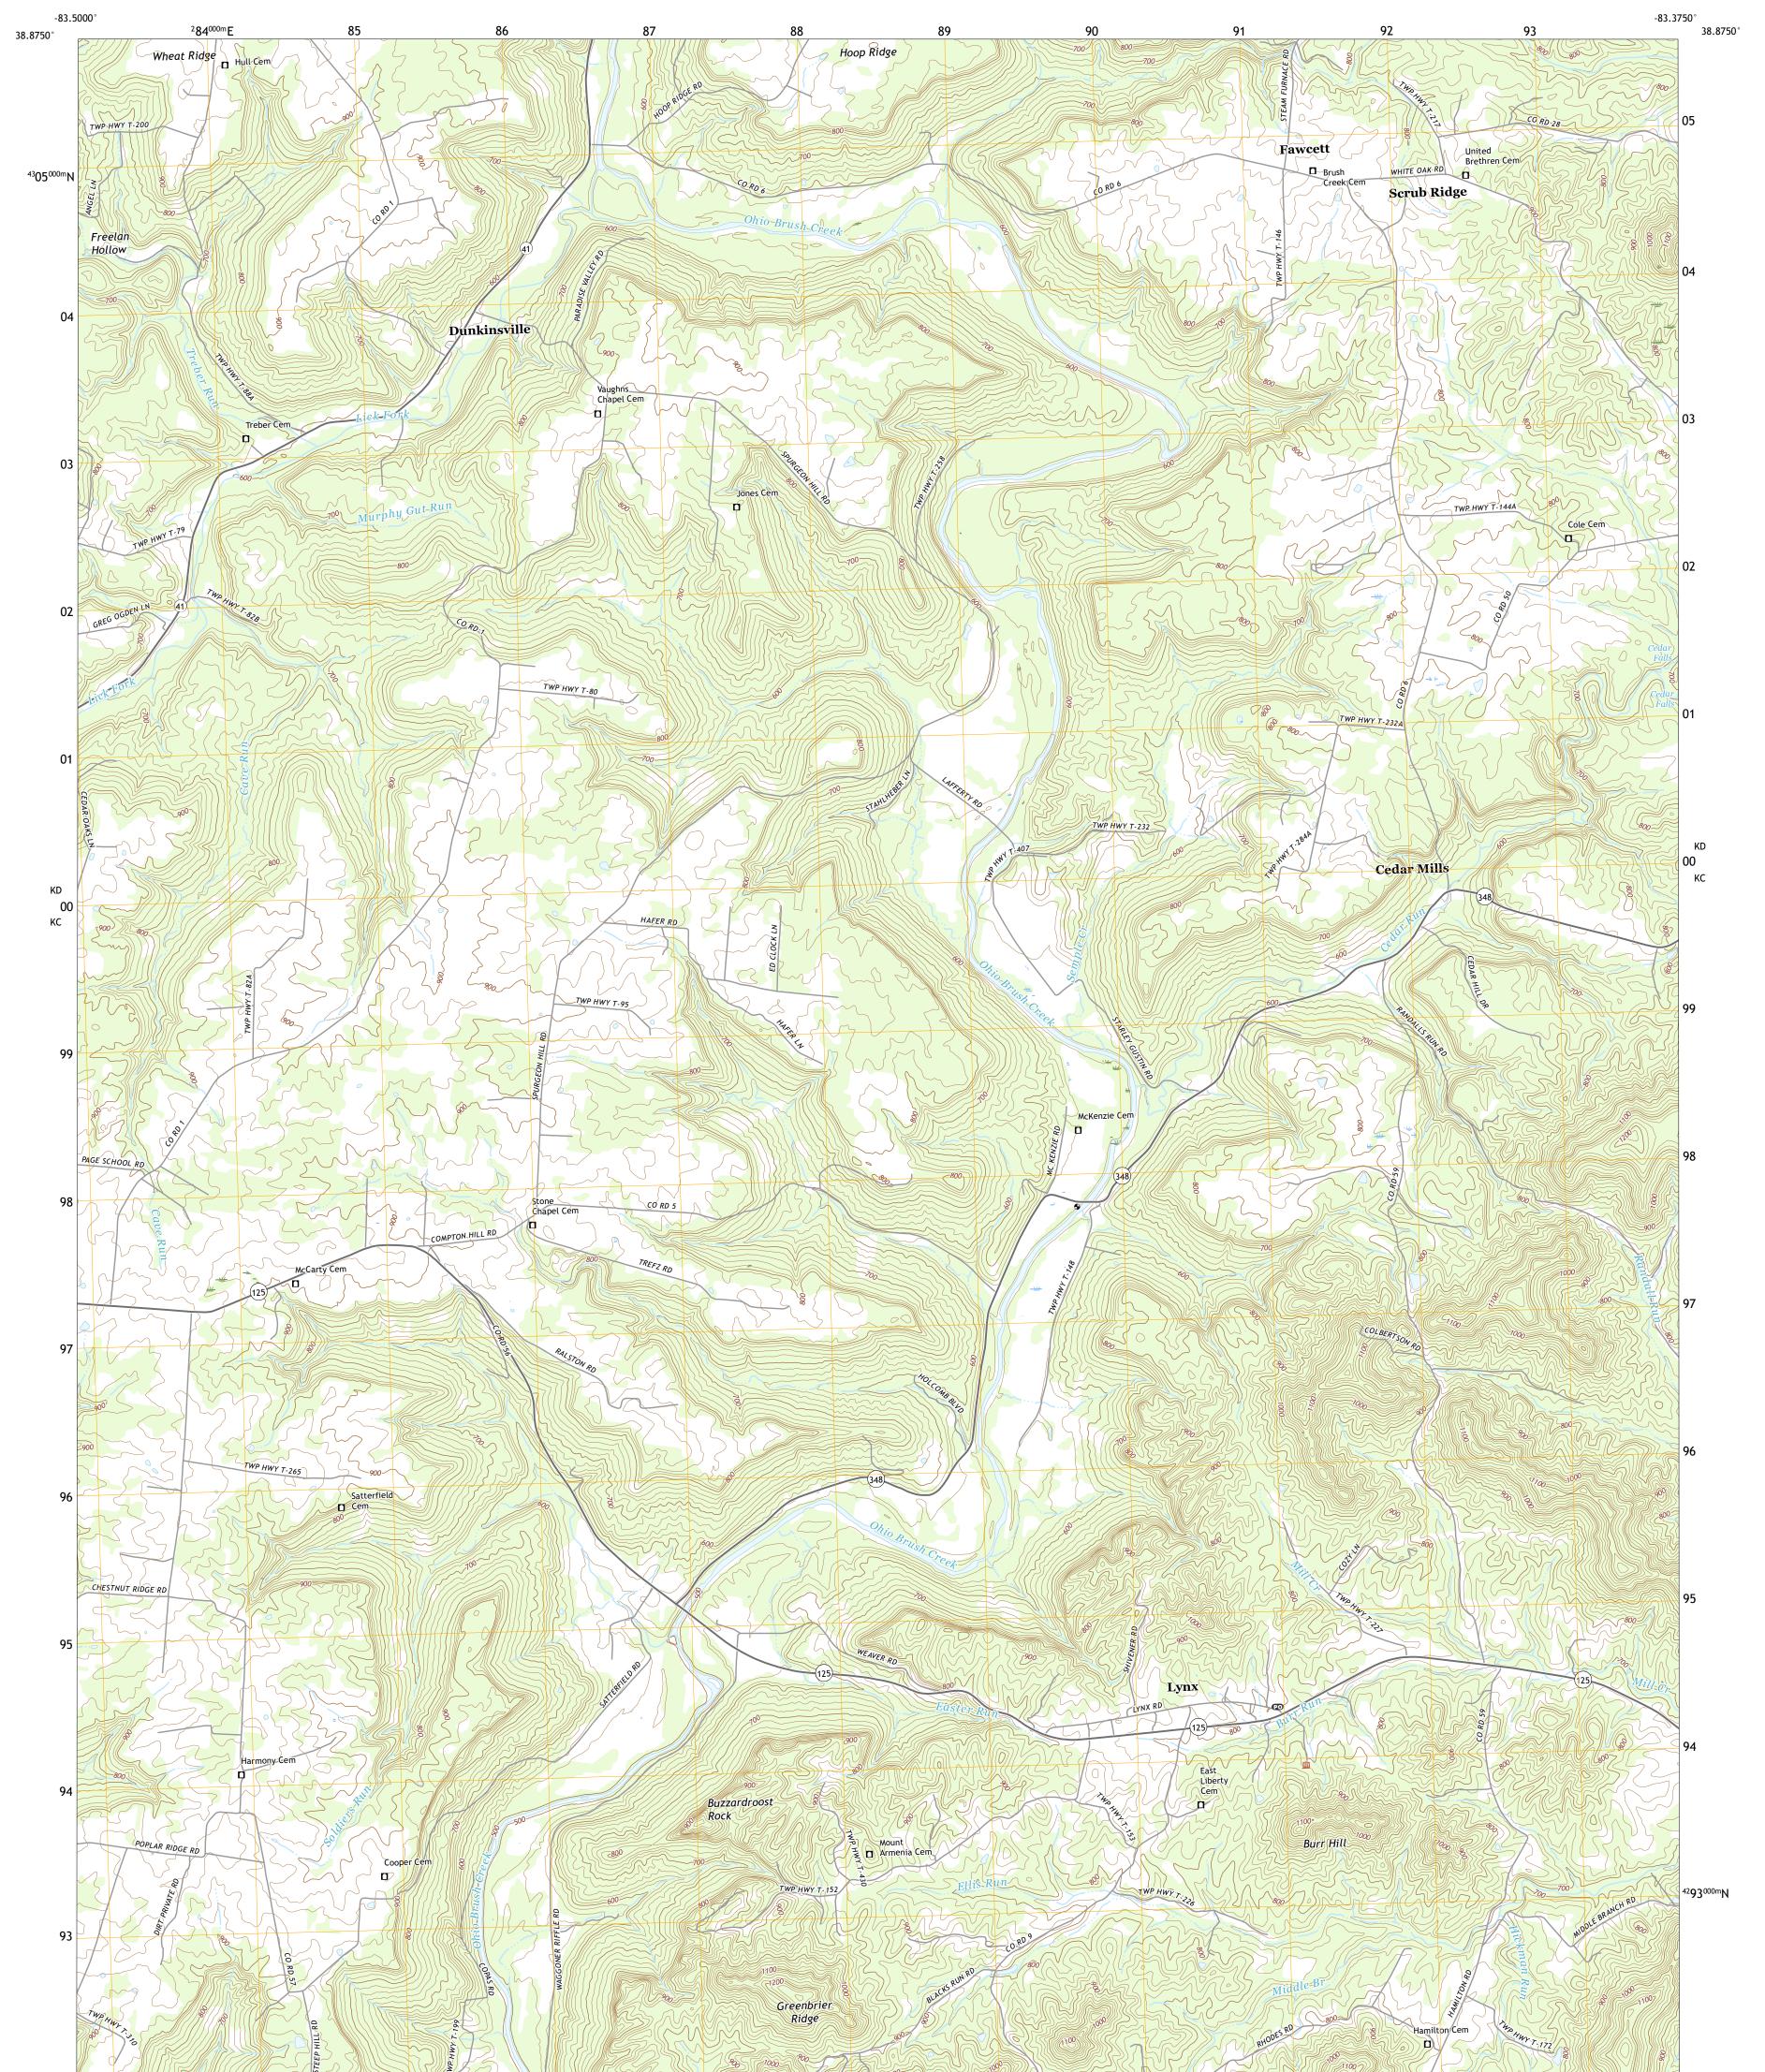

LYNX QUADRANGLE OHIO - ADAMS COUNTY 7.5-MINUTE SERIES

Produced by the United States Geological Survey North American Datum of 1983 (NAD83) World Geodetic System of 1984 (WGS84). Projection and 1 000-meter grid:Universal Transverse Mercator, Zone 17S This map is not a legal document. Boundaries may be generalized for this map scale. Private lands within government reservations may not be shown. Obtain permission before entering private lands.

Imagery......NAIP, August 2015 - October 2015 Roads.....U.S. Census Bureau, 2016 Names.....GNIS, 1979 - 2019 Hydrography.....National Hydrography Dataset, 2006 Contours.....National Elevation Dataset, 2004 - 2010 Boundaries.....Multiple sources; see metadata file 2017 - 2018 Wetlands.....FWS National Wetlands Inventory 2004 - 2007