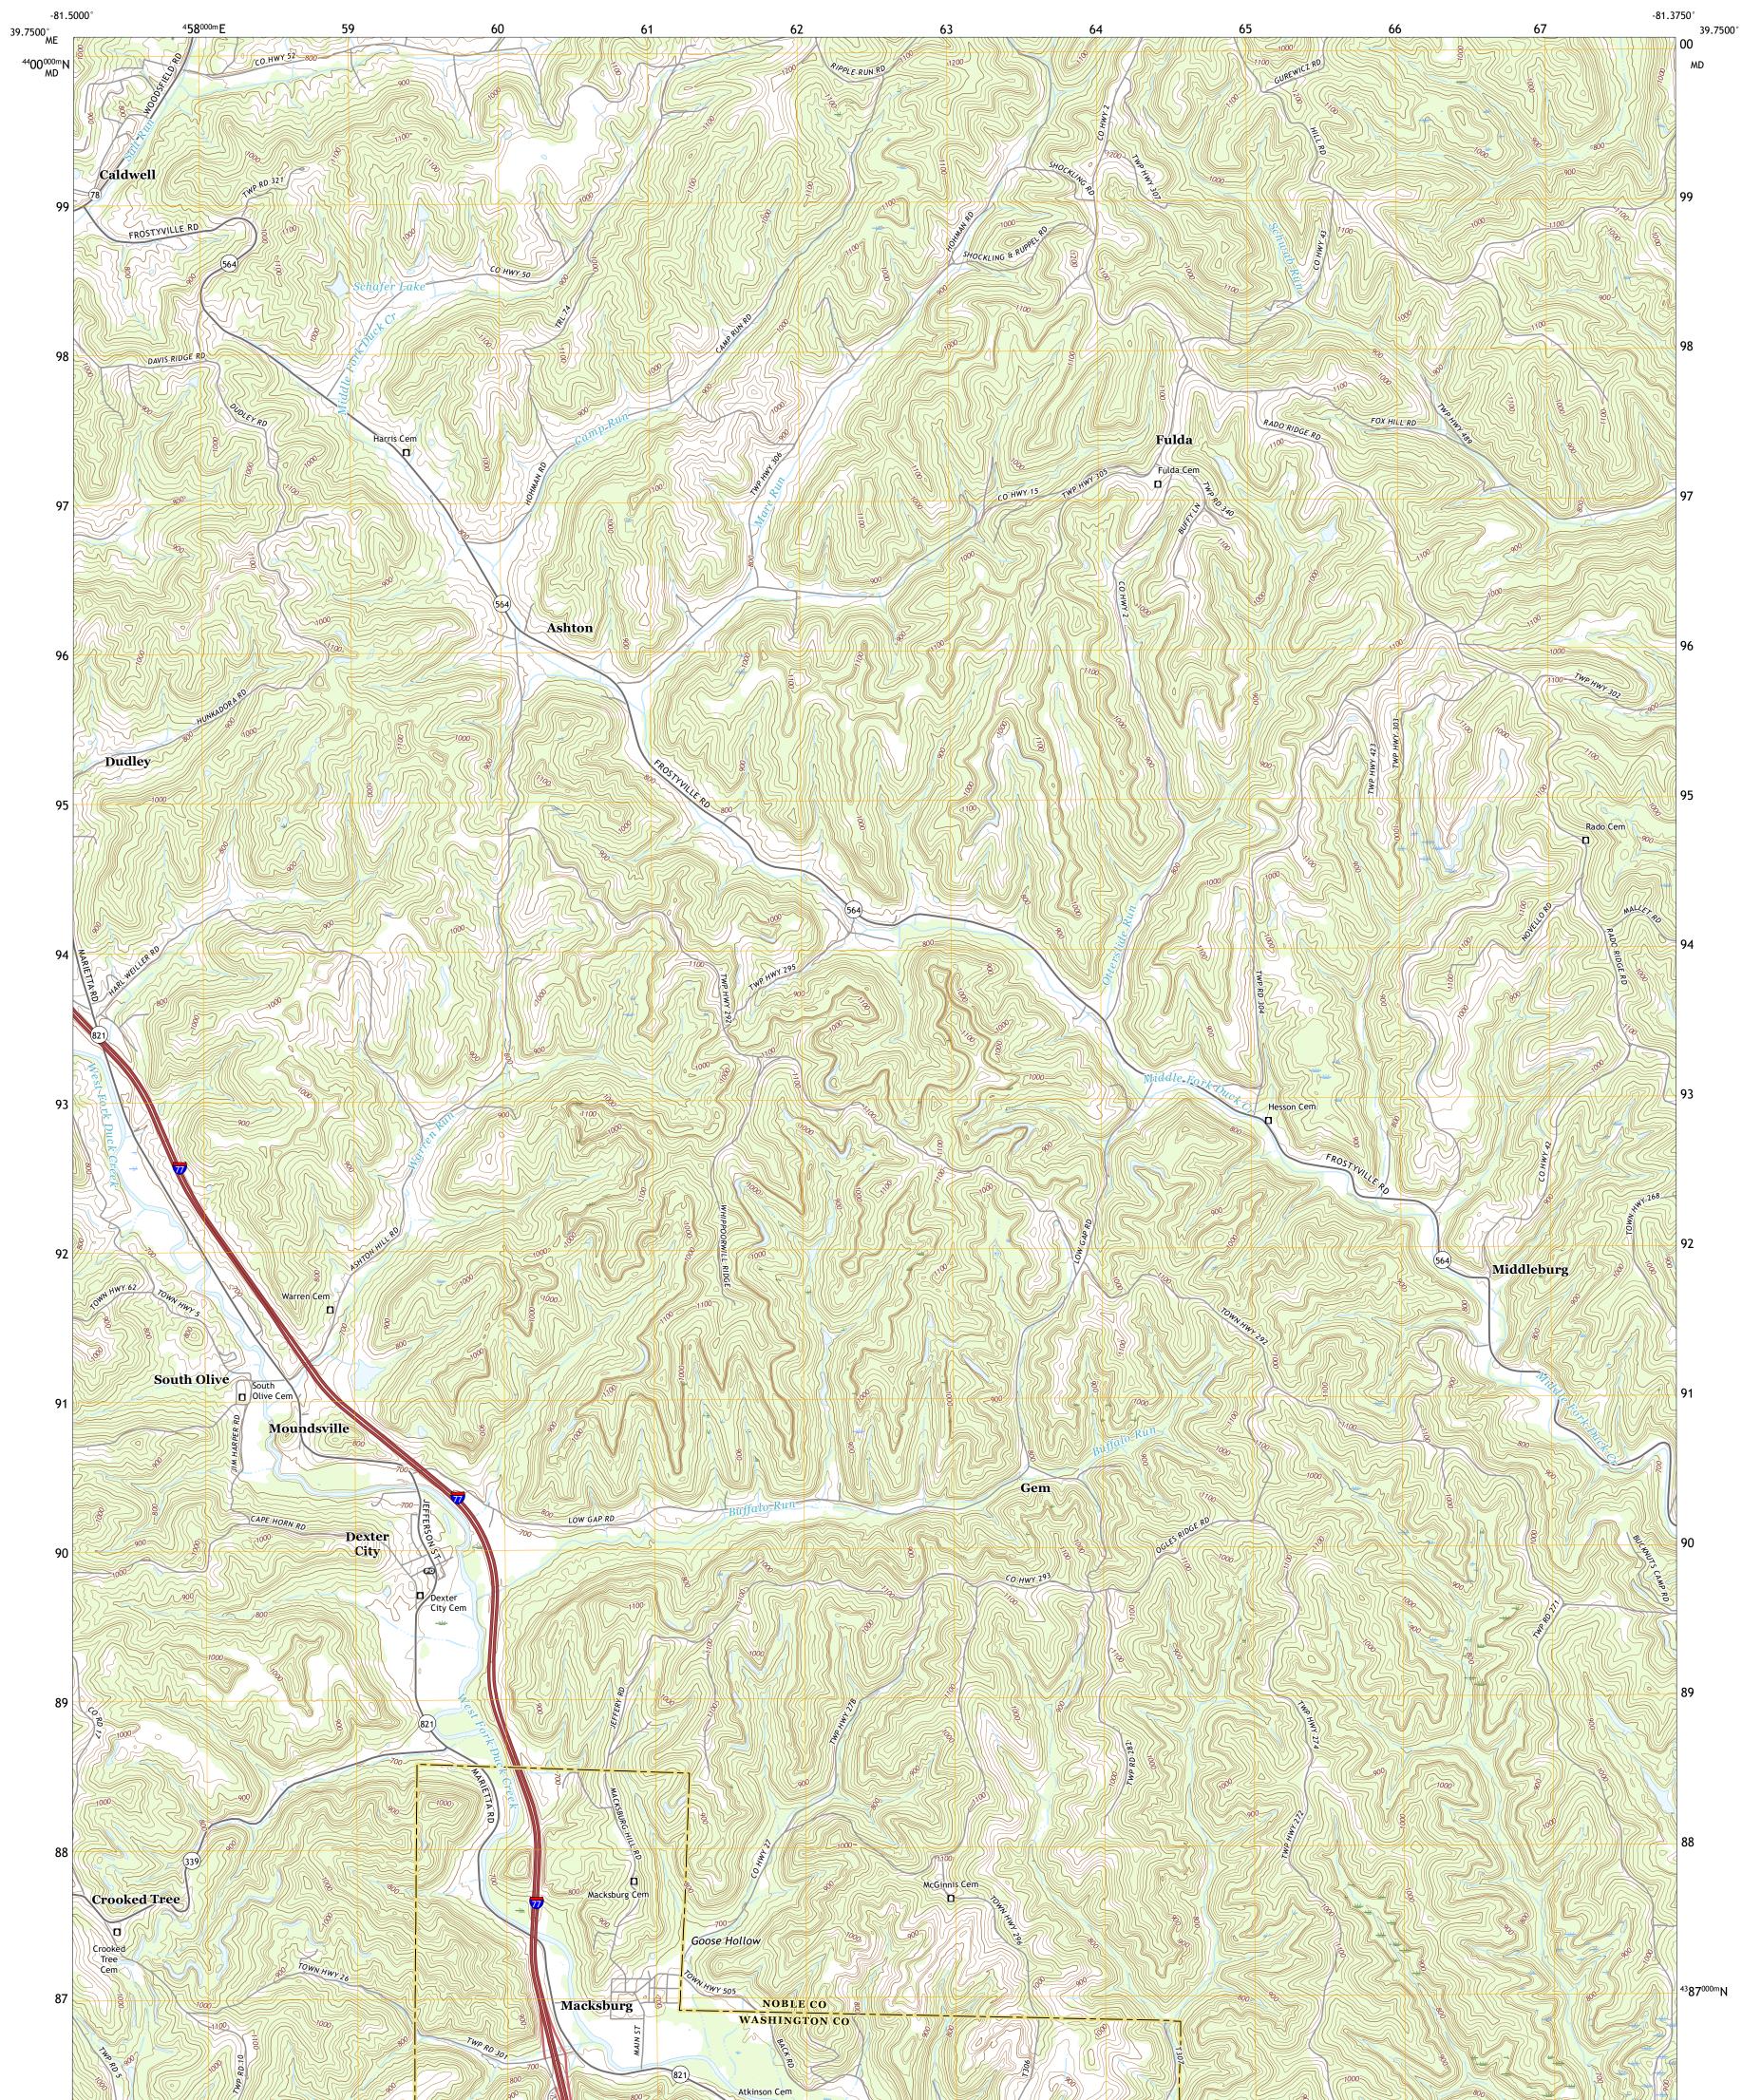

MACKSBURG QUADRANGLE OHIO 7.5-MINUTE SERIES

Produced by the United States Geological Survey North American Datum of 1983 (NAD83) World Geodetic System of 1984 (WGS84). Projection and 1 000-meter grid:Universal Transverse Mercator, Zone 175 This map is not a legal document. Boundaries may be generalized for this map scale. Private lands within government reservations may not be shown. Obtain permission before entering private lands.

Imagery......NAIP, August 2015 - October 2015 Roads......ORIS, 1979 - 2019 Names......GNIS, 1979 - 2019 Hydrography......Rational Hydrography Dataset, 1899 - 2019 Contours.....National Elevation Dataset, 2010 Boundaries.....Multiple sources; see metadata file 2017 - 2018 Public Land Survey System......BLM, 2017 Wetlands......BLM, 2007