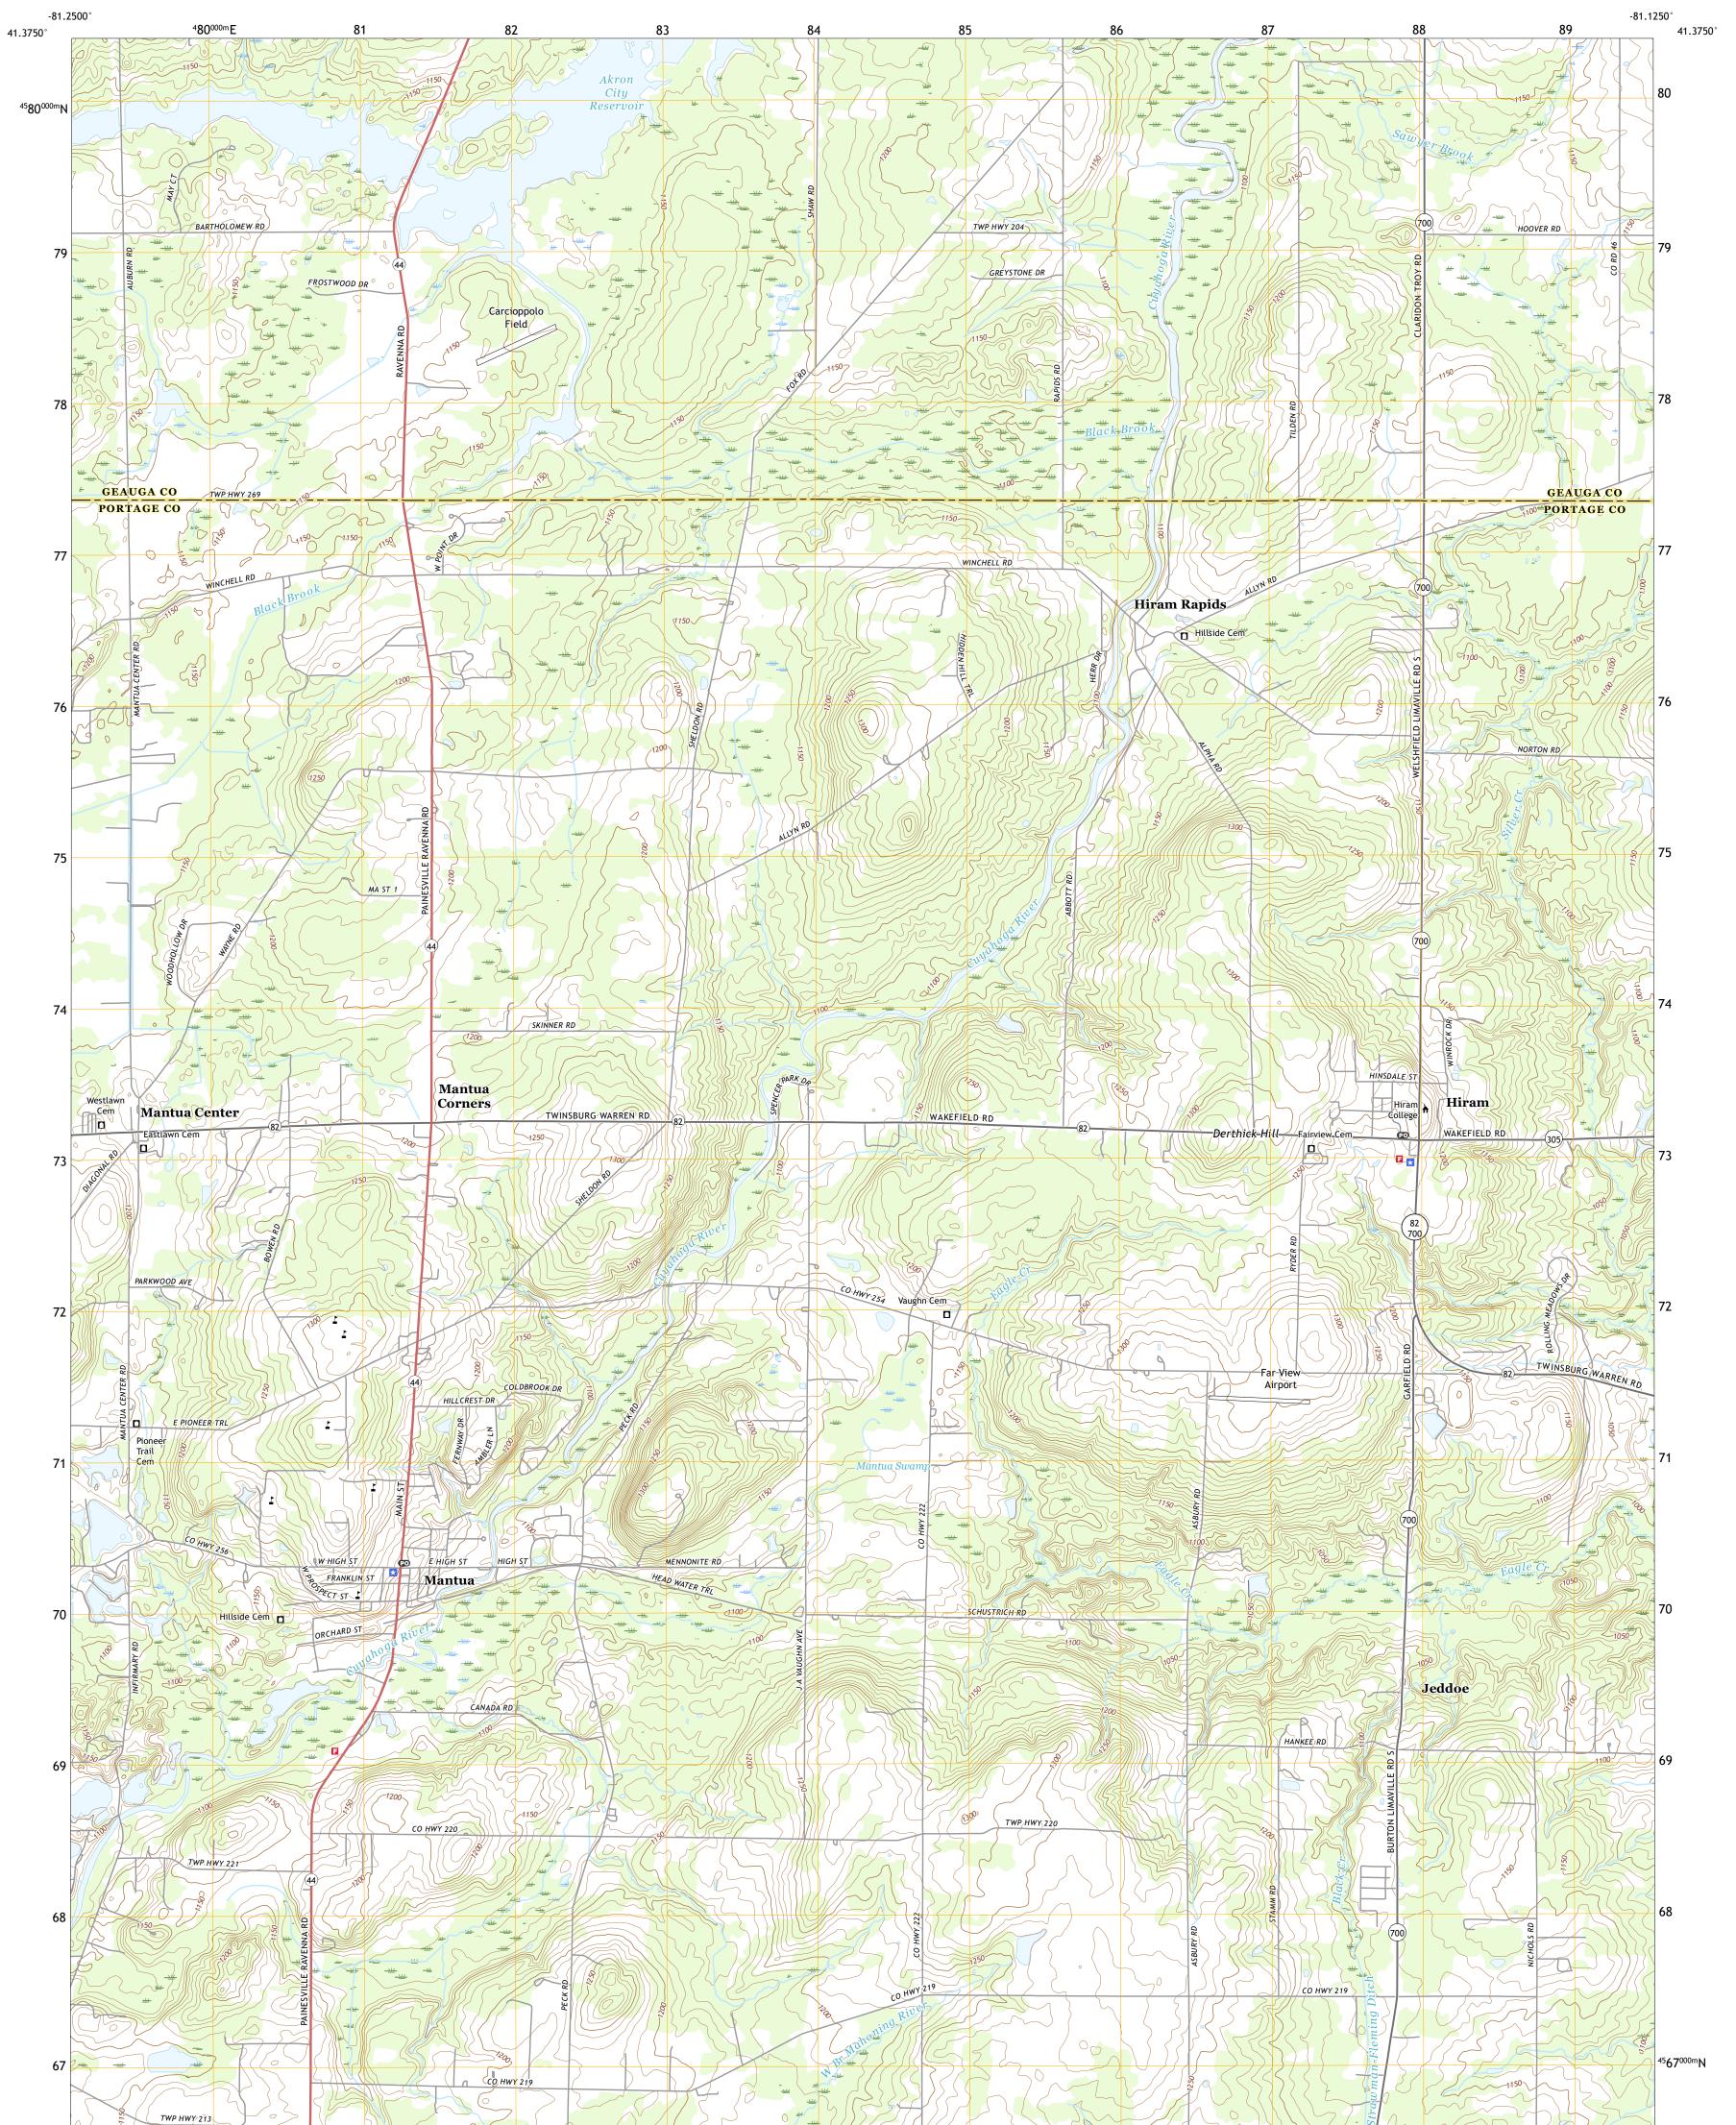

## U.S. DEPARTMENT OF THE INTERIOR U.S. GEOLOGICAL SURVEY

MANTUA QUADRANGLE OHIO 7.5-MINUTE SERIES

Produced by the United States Geological Survey North American Datum of 1983 (NAD83) World Geodetic System of 1984 (WGS84). Projection and 1 000-meter grid:Universal Transverse Mercator, Zone 17T This map is not a legal document. Boundaries may be generalized for this map scale. Private lands within government reservations may not be shown. Obtain permission before entering private lands.

Imagery......NAIP, July 2015 - October 2015Roads......U.S.CensusBureau,2016Names......GNIS, 1979 - 2019Hydrography.....National Hydrography Dataset,2004 - 2019Contours.....National Elevation Dataset,2010Boundaries.....Multiple sources; see metadata file 2017 - 2018Wetlands......FWS National Wetlands Inventory2004 - 2007