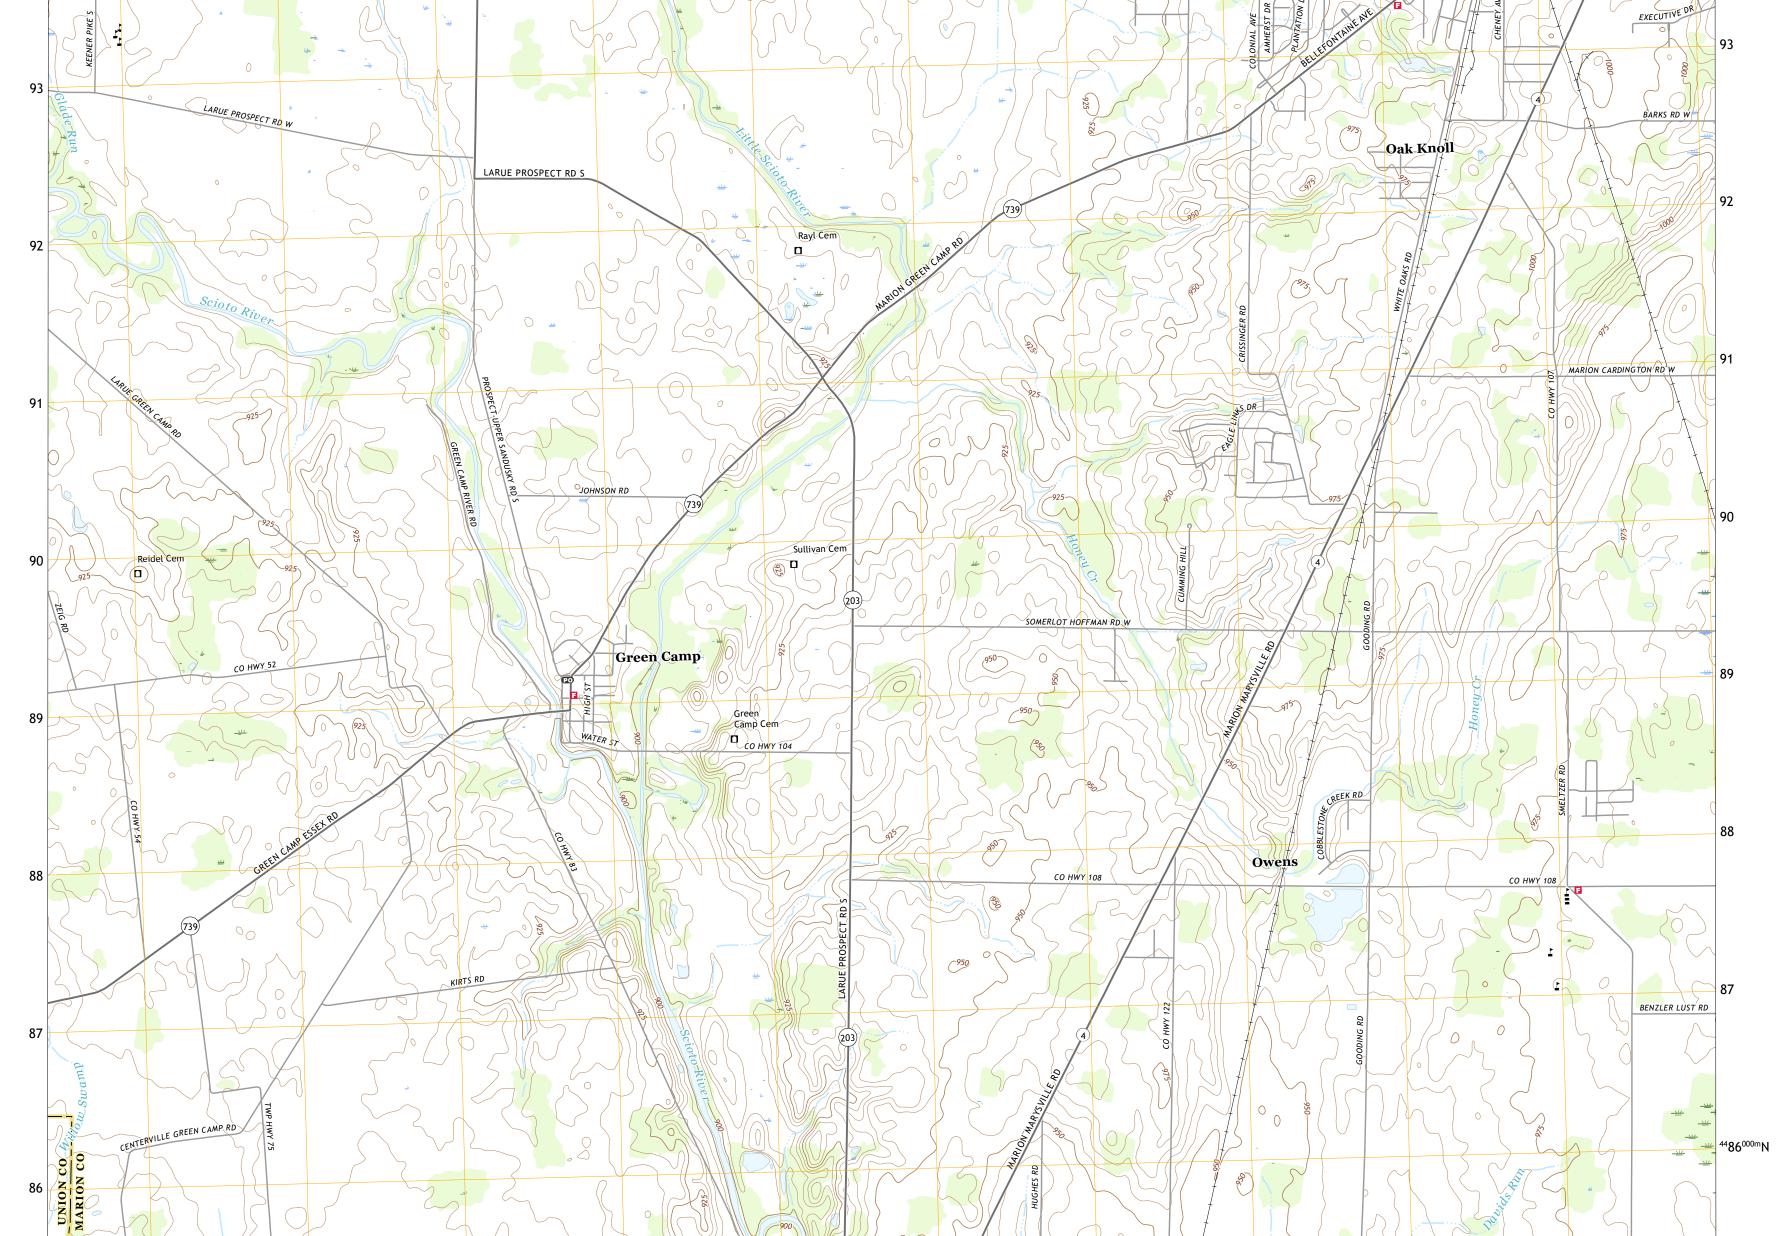

Produced by the United States Geological Survey North American Datum of 1983 (NAD83) World Geodetic System of 1984 (WGS84). Projection and 1 000-meter grid:Universal Transverse Mercator, Zone 17T This map is not a legal document. Boundaries may be generalized for this map scale. Private lands within government reservations may not be shown. Obtain permission before entering private lands.

94

Imagery..... Roads...... Names..... ......NAIP, July 2015 - October 2015 U.S. Census Bureau, 2016 ......GNIS, 1979 - 2019 .... Names.......GNN, 1979 - 2019 Hydrography.....GNN, 1979 - 2019 Contours.....National Hydrography Dataset, 1899 - 2019 Boundaries......Multiple sources; see metadata file 2017 - 2018 Public Land Survey System......BLM, 2017 Wetlands......BLM, 2017

U.S. DEPARTMENT OF THE IN