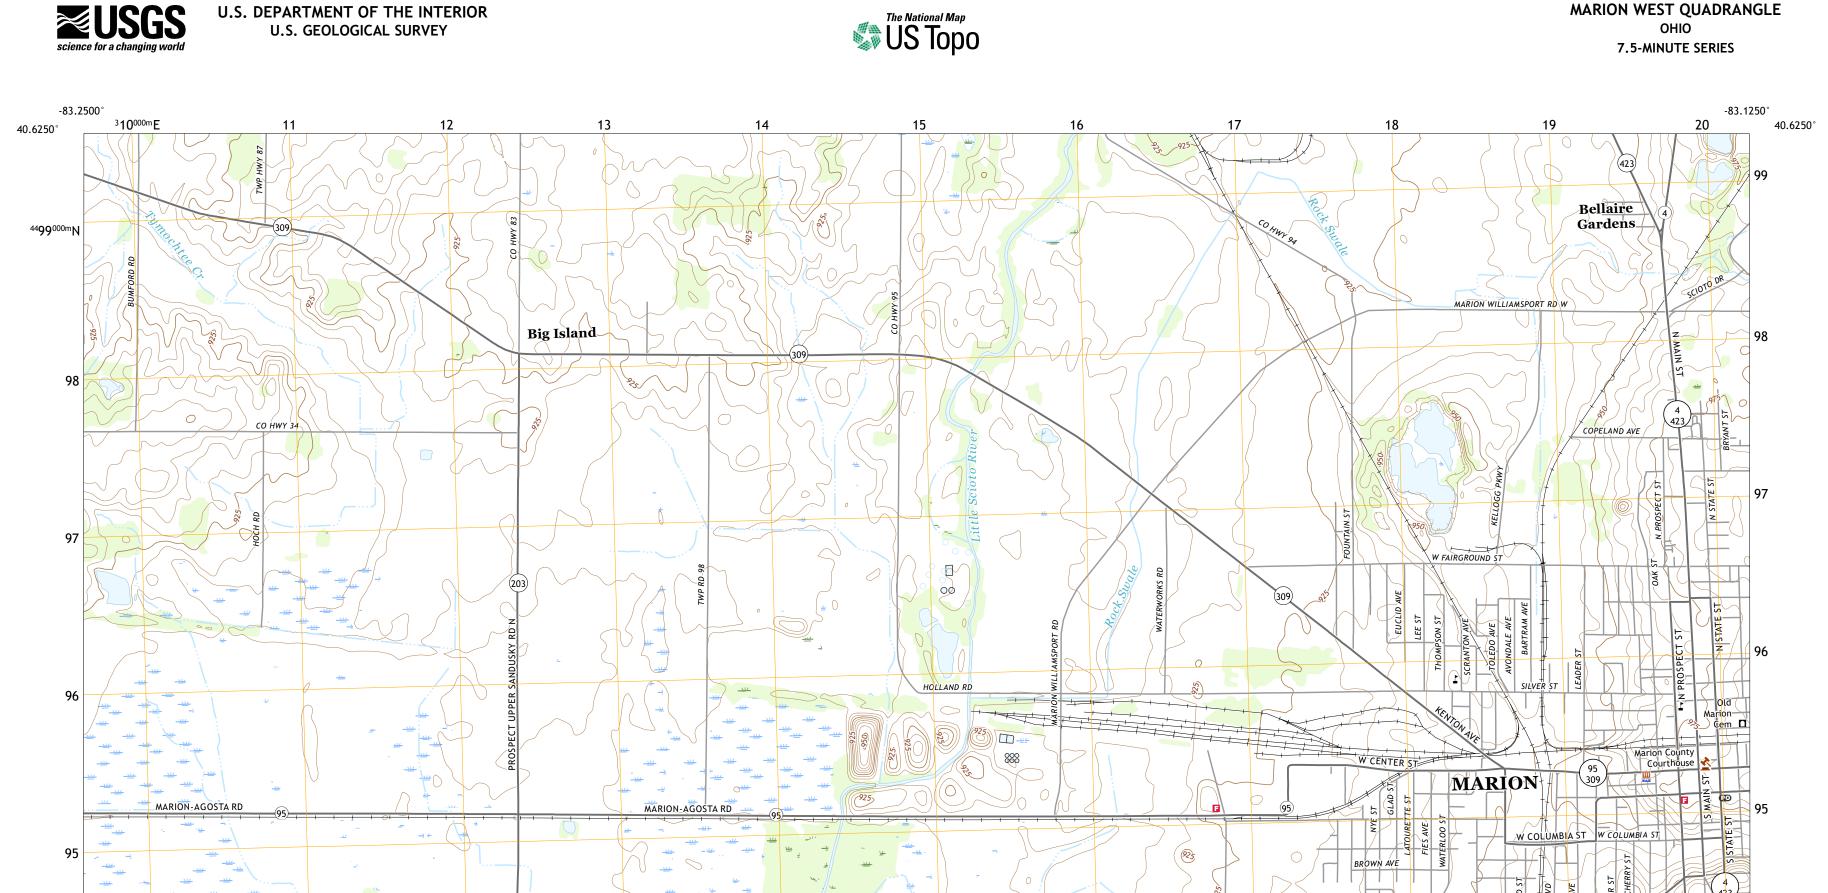

## NSN. 7 6 4 3 0 1 6 3 8 7 7 4 4 NGA REF NO. US GS X 2 4 K 2 7 3 8

MARION WEST QUADRANGLE