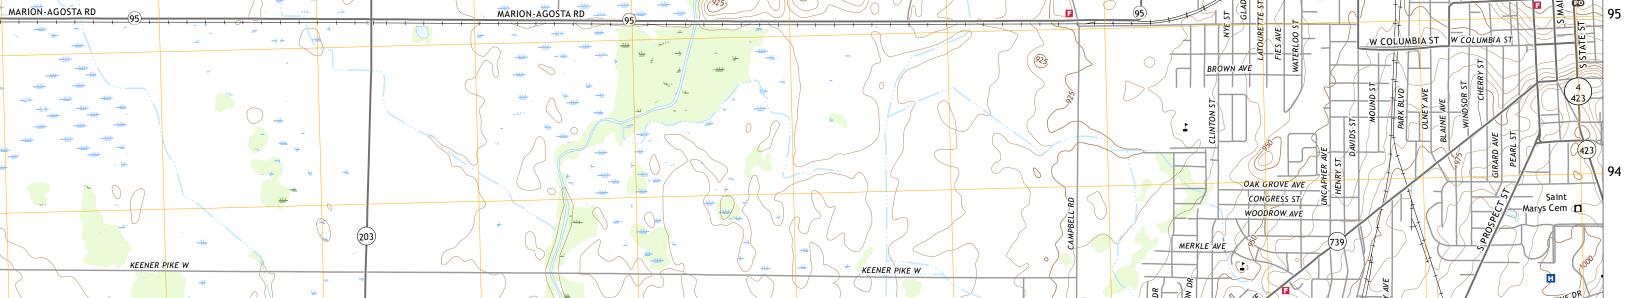

Produced by the United States Geological Survey North American Datum of 1983 (NAD83) World Geodetic System of 1984 (WGS84). Projection and 1 000-meter grid:Universal Transverse Mercator, Zone 17T This map is not a legal document. Boundaries may be generalized for this map scale. Private lands within government reservations may not be shown. Obtain permission before entering private lands.

94

Imagery..... Roads...... Names..... ......NAIP, July 2015 - October 2015 U.S. Census Bureau, 2016 ......GNIS, 1979 - 2019 .... Names.......GNN, 1979 - 2019 Hydrography.....GNN, 1979 - 2019 Contours.....National Hydrography Dataset, 1899 - 2019 Boundaries......Multiple sources; see metadata file 2017 - 2018 Public Land Survey System......BLM, 2017 Wetlands......BLM, 2017

U.S. DEPARTMENT OF THE