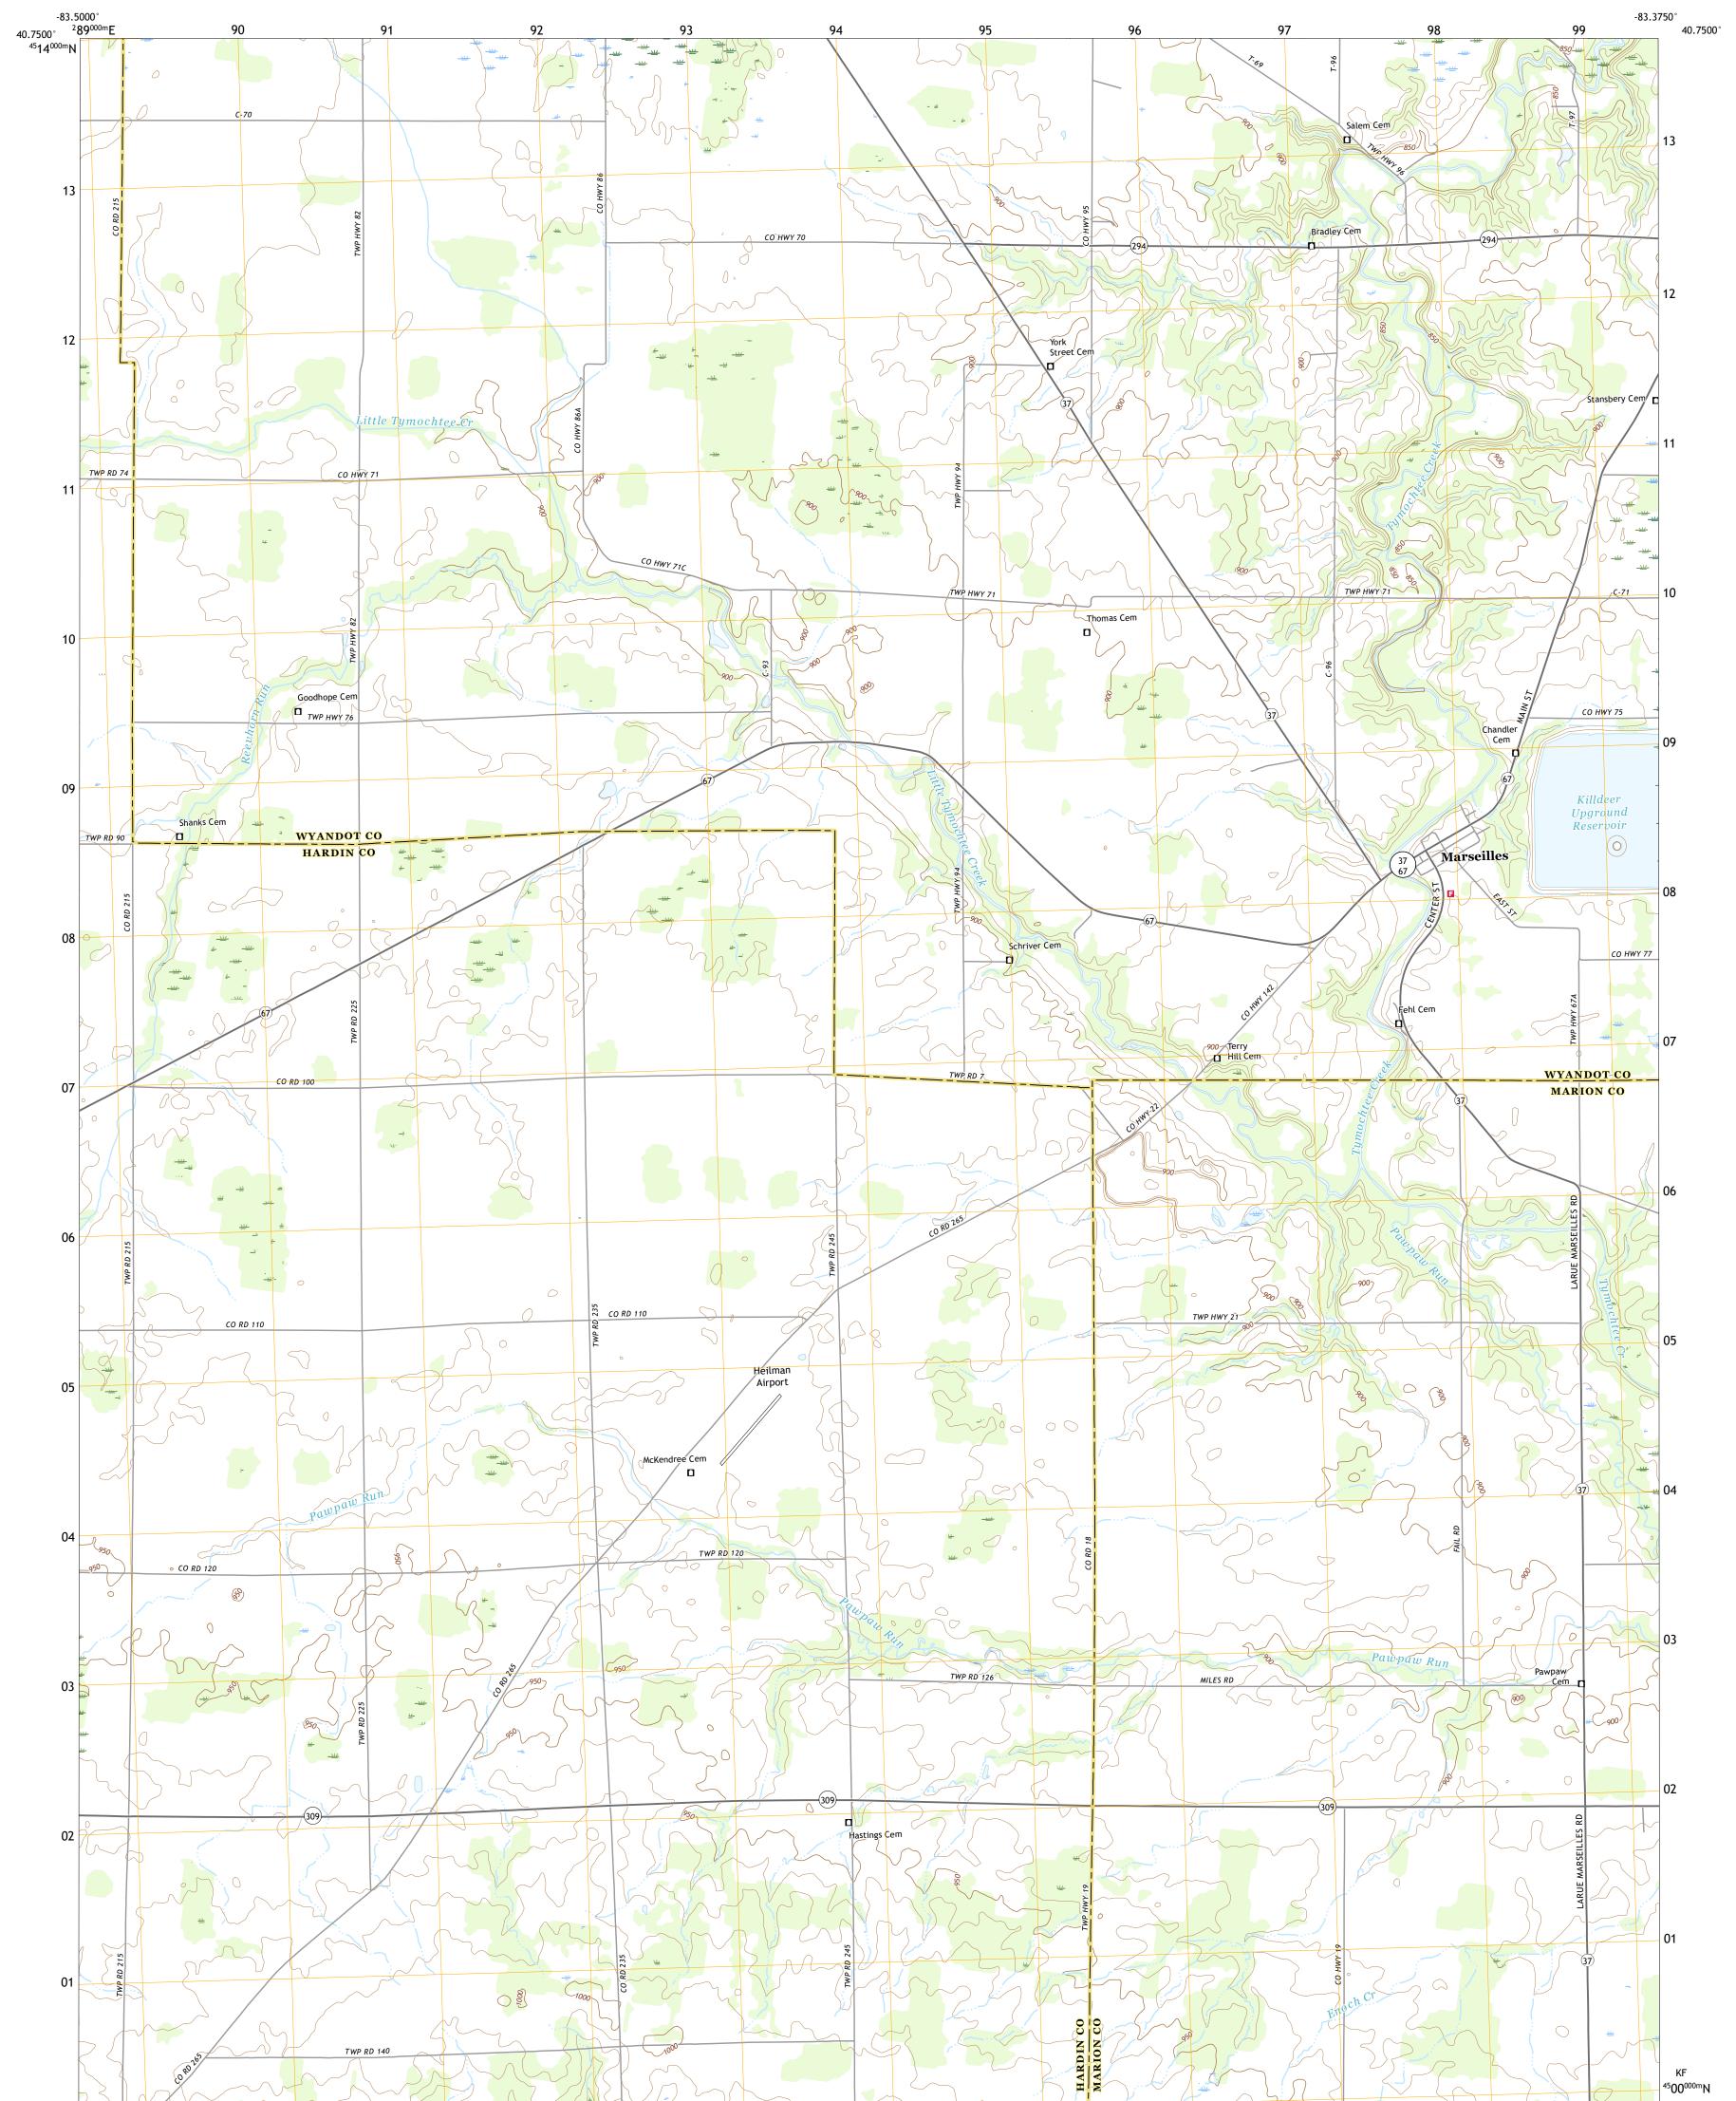

Produced by the United States Geological Survey North American Datum of 1983 (NAD83) World Geodetic System of 1984 (WGS84). Projection and 1 000-meter grid:Universal Transverse Mercator, Zone 17T This map is not a legal document. Boundaries may be generalized for this map scale. Private lands within government reservations may not be shown. Obtain permission before entering private lands.

Imagery......NAIP, July 2015 - October 2015 Roads......ORIS, 1979 - 2019 Names......GNIS, 1979 - 2019 Hydrography......Rational Hydrography Dataset, 1899 - 2019 Contours.....National Elevation Dataset, 2010 Boundaries.....Multiple sources; see metadata file 2017 - 2018 Public Land Survey System......BLM, 2017 Wetlands......BLM, 2007