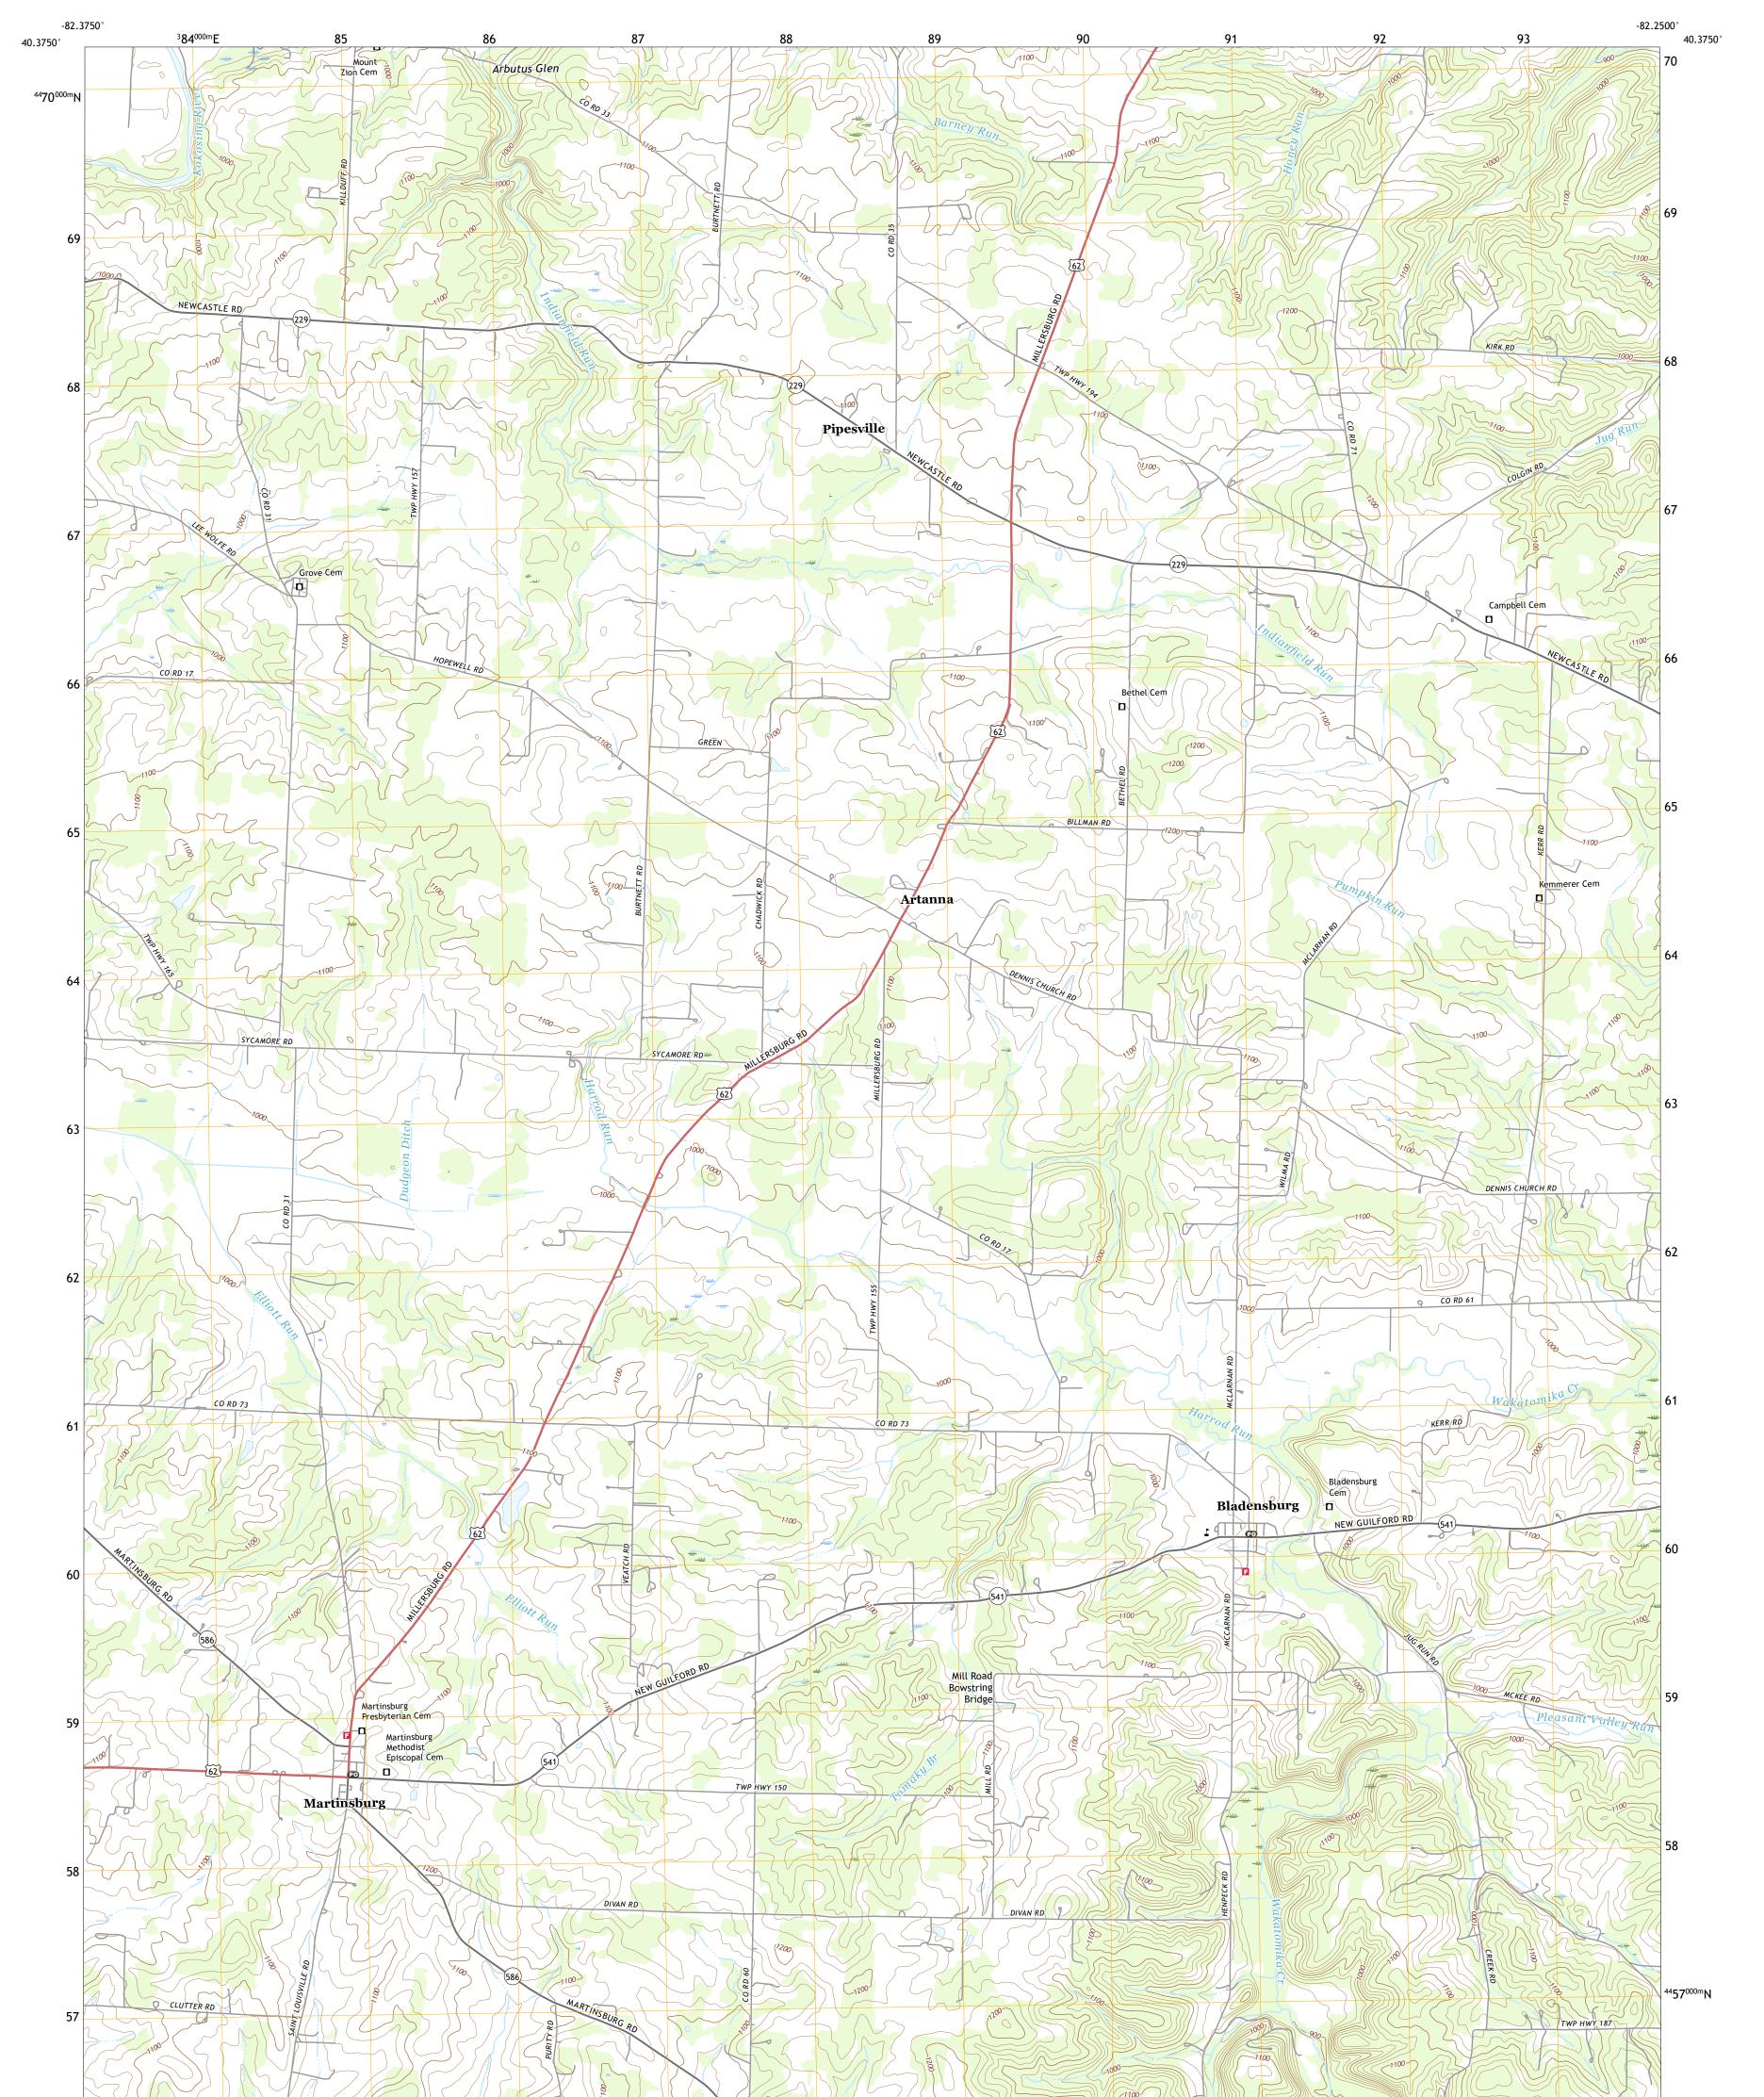

## U.S. DEPARTMENT OF THE INTERIOR U.S. GEOLOGICAL SURVEY

MARTINSBURG QUADRANGLE OHIO - KNOX COUNTY 7.5-MINUTE SERIES

Produced by the United States Geological Survey North American Datum of 1983 (NAD83) World Geodetic System of 1984 (WGS84). Projection and 1 000-meter grid:Universal Transverse Mercator, Zone 17T This map is not a legal document. Boundaries may be generalized for this map scale. Private lands within government reservations may not be shown. Obtain permission before entering private lands.

lmagery..... Roads..... Names..... ......NAIP, July 2015 - October 2015 ......U.S. Census Bureau, 2016 .....GNIS, 1979 - 2019 

 National
 Hydrography
 Dataset, 2002 - 2019

 Contours
 National
 Elevation
 Dataset, 2010

 Boundaries
 Multiple
 sources; see
 metadata
 file
 2017 - 2018

 Public
 Land
 Survey
 System
 BLM, 2017
 Wetlands
 Inventory
 2004 - 2007

## NSN. 7643016387750 NGA REF NO. US GSX24 K 27895

\_\_\_\_