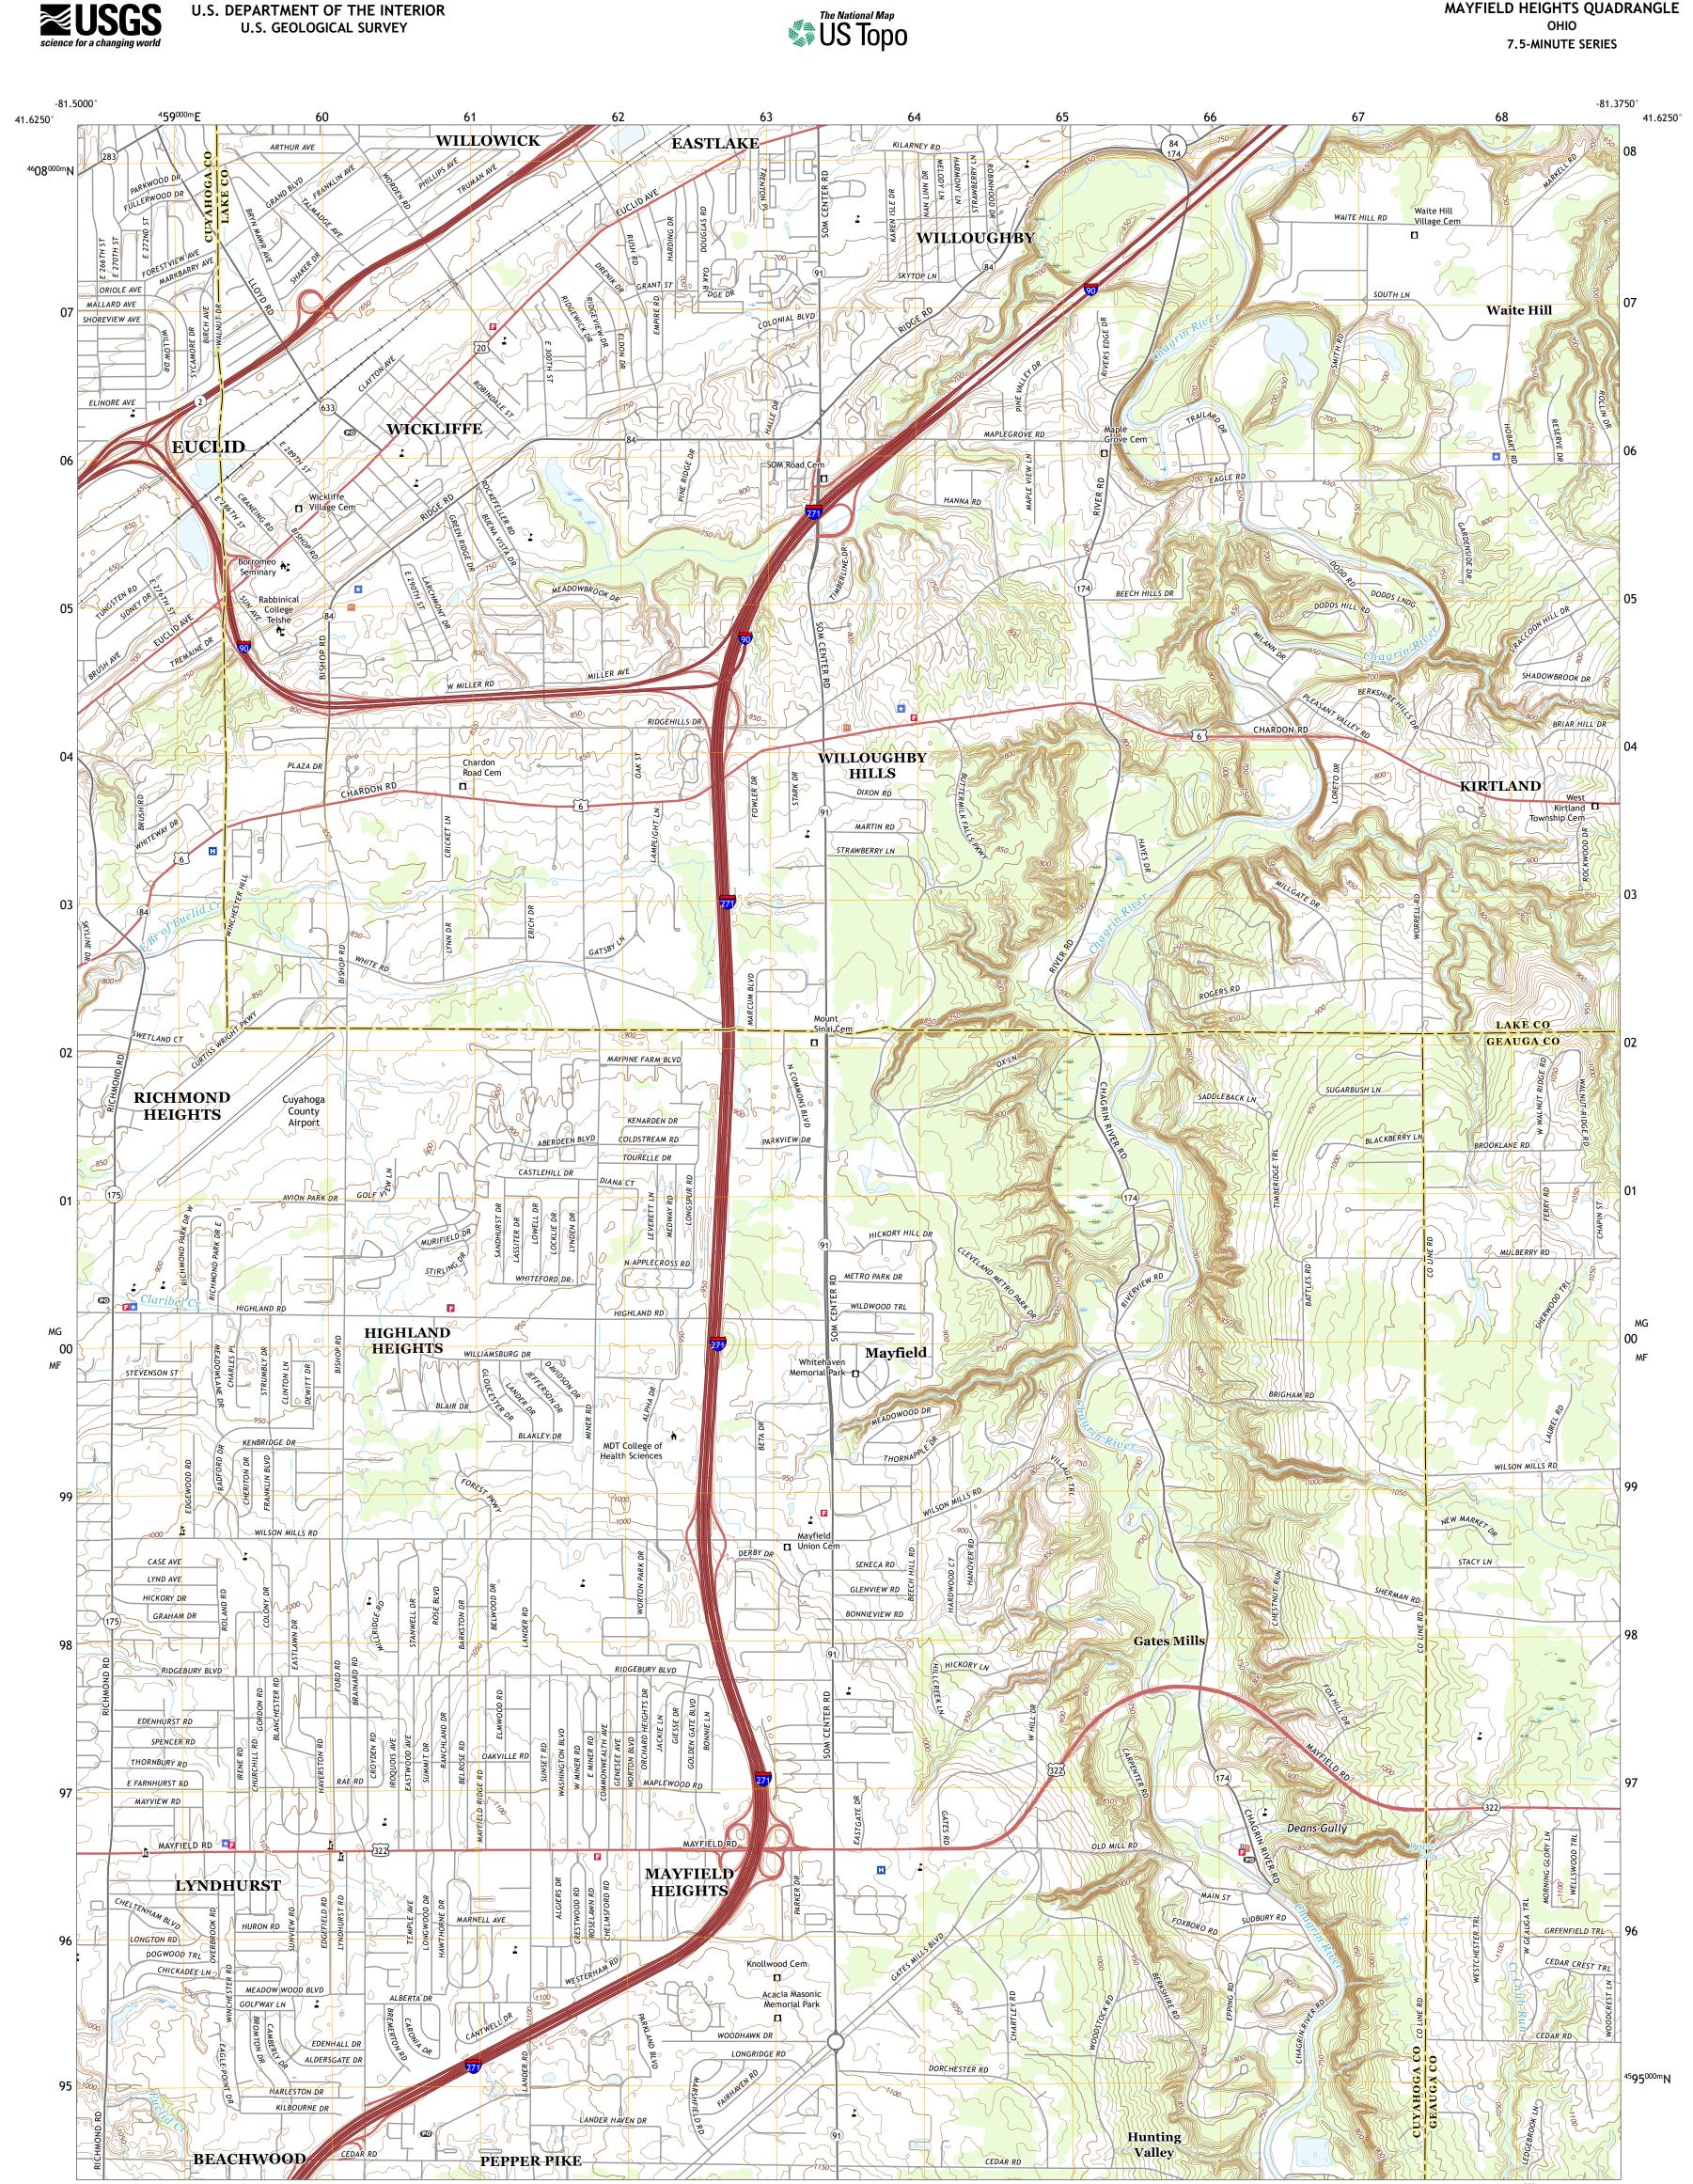

U.S. DEPARTMENT OF THE INTERIOR

NSN. 7643016387756 NGA REF NO. USGSX24K70840

State Route

MAYFIELD HEIGHTS QUADRANGLE