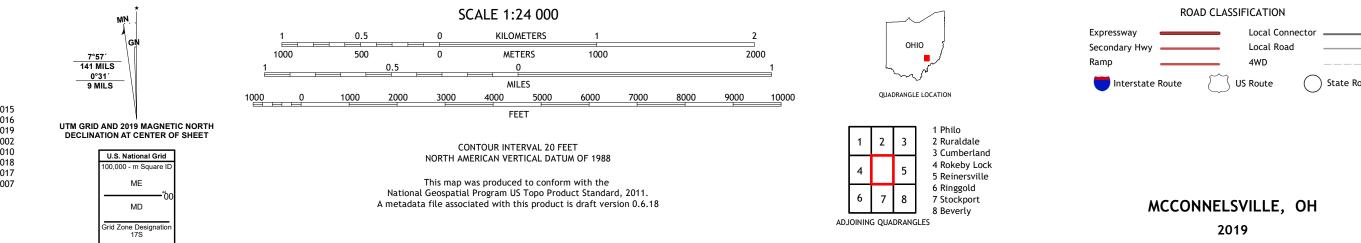

MCCONNELSVILLE QUADRANGLE OHIO - MORGAN COUNTY 7.5-MINUTE SERIES

Produced by the United States Geological Survey North American Datum of 1983 (NAD83) World Geodetic System of 1984 (WGS84). Projection and 1 000-meter grid:Universal Transverse Mercator, Zone 175 This map is not a legal document. Boundaries may be generalized for this map scale. Private lands within government reservations may not be shown. Obtain permission before entering private lands.

NSN. 7643016387759 NGA REF NO. US GSX24K28282

\_\_\_\_

State Route