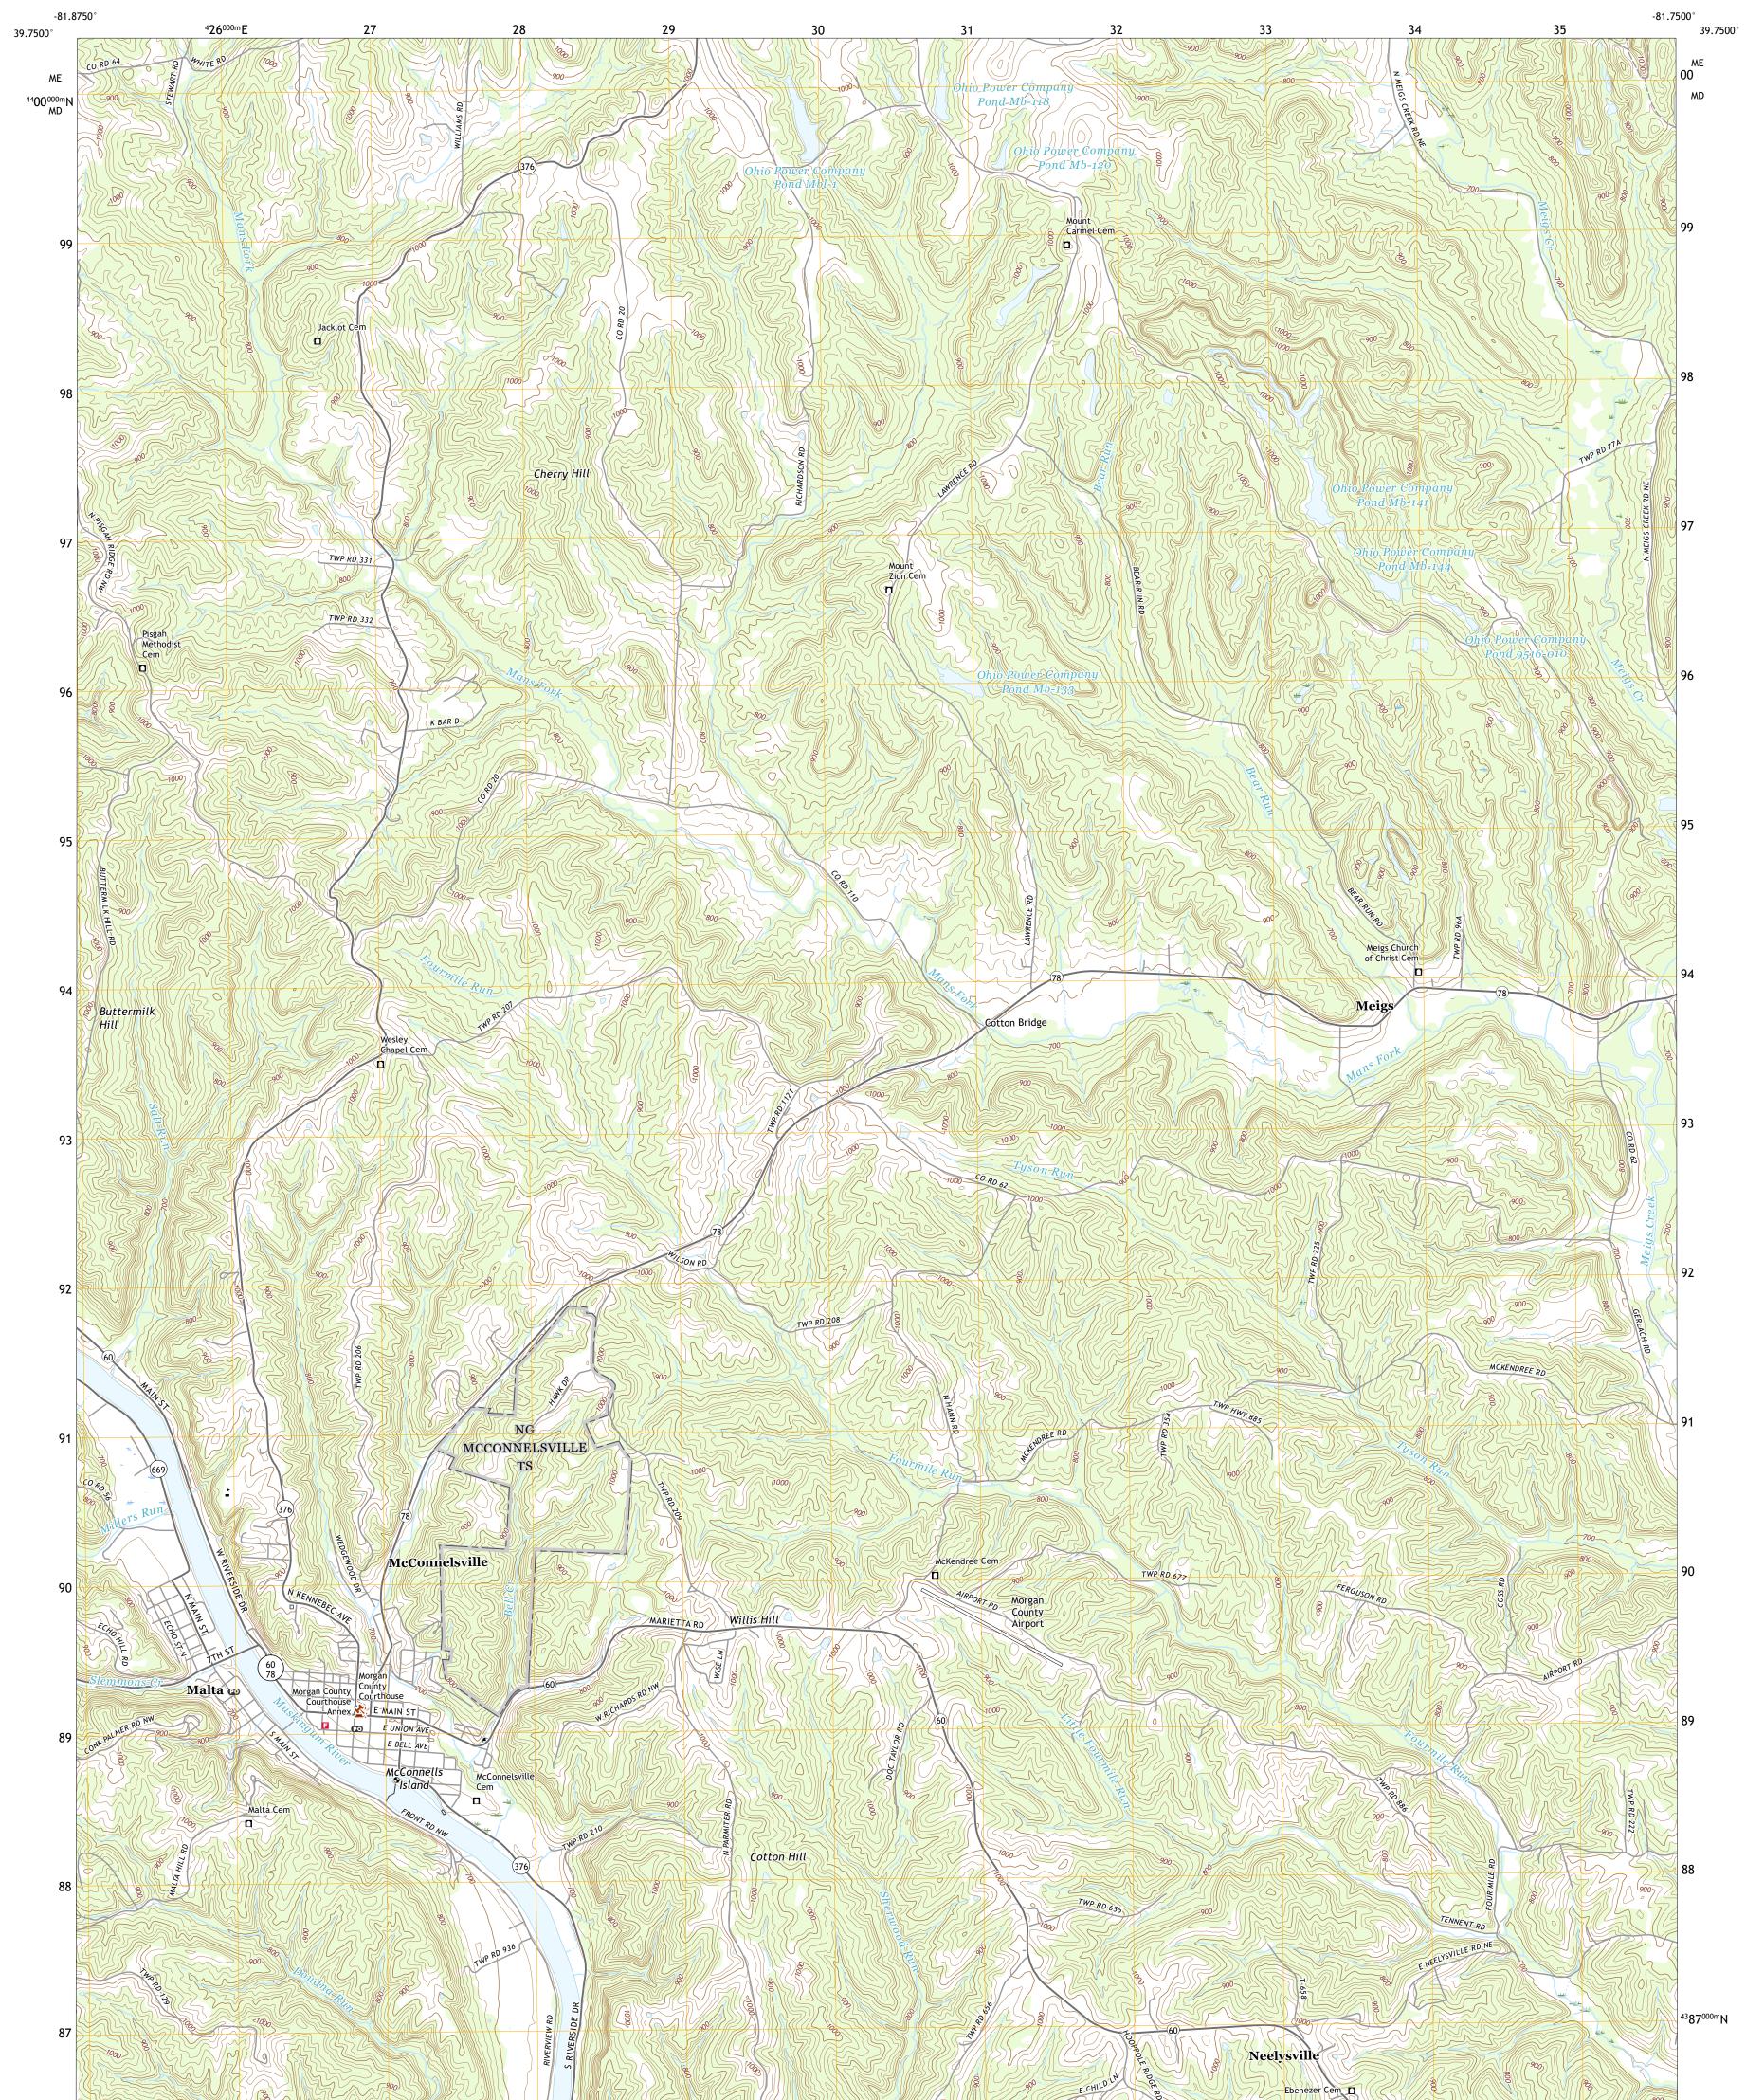

MCCONNELSVILLE QUADRANGLE OHIO - MORGAN COUNTY 7.5-MINUTE SERIES

Produced by the United States Geological Survey North American Datum of 1983 (NAD83) World Geodetic System of 1984 (WGS84). Projection and 1 000-meter grid:Universal Transverse Mercator, Zone 175 This map is not a legal document. Boundaries may be generalized for this map scale. Private lands within government reservations may not be shown. Obtain permission before entering private lands.

Imagery..... Roads..... Names..... ......NAIP, August 2015 - October 2015 U.S. Census Bureau, 2016 ......GNIS, 1979 - 2019 .... 

 Names......GNN, 1979 - 2019

 Hydrography.....National
 Hydrography

 Dataset,
 2002

 Contours.....National
 Elevation

 Boundaries......Multiple
 sources; see

 Public
 Land

 Survey
 System......BLM,

 Wetlands......FWS
 National

 Wetlands
 Inventory

 2004

 2007