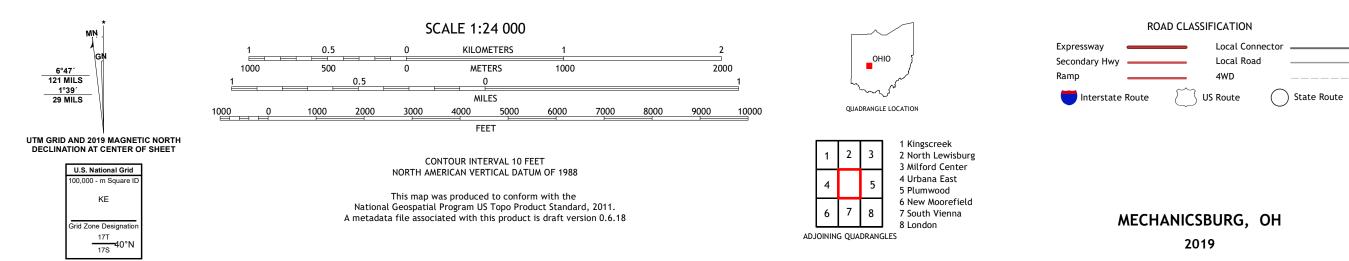

## U.S. DEPARTMENT OF THE INTERIOR U.S. GEOLOGICAL SURVEY

MECHANICSBURG QUADRANGLE OHIO 7.5-MINUTE SERIES

Produced by the United States Geological Survey North American Datum of 1983 (NAD83) World Geodetic System of 1984 (WGS84). Projection and 1 000-meter grid:Universal Transverse Mercator, Zone 17T\17S This map is not a legal document. Boundaries may be generalized for this map scale. Private lands within government reservations may not be shown. Obtain permission before entering private lands.

Imagery......NAIP, August 2015 - October 2015 Roads.....U.S. Census Bureau, 2016 Names......GNIS, 1979 - 2019 Hydrography.....National Hydrography Dataset, 1899 - 2019 Contours.....National Elevation Dataset, 2010 Boundaries.....Multiple sources; see metadata file 2017 - 2018 Wetlands.....FWS National Wetlands Inventory 2004 - 2007