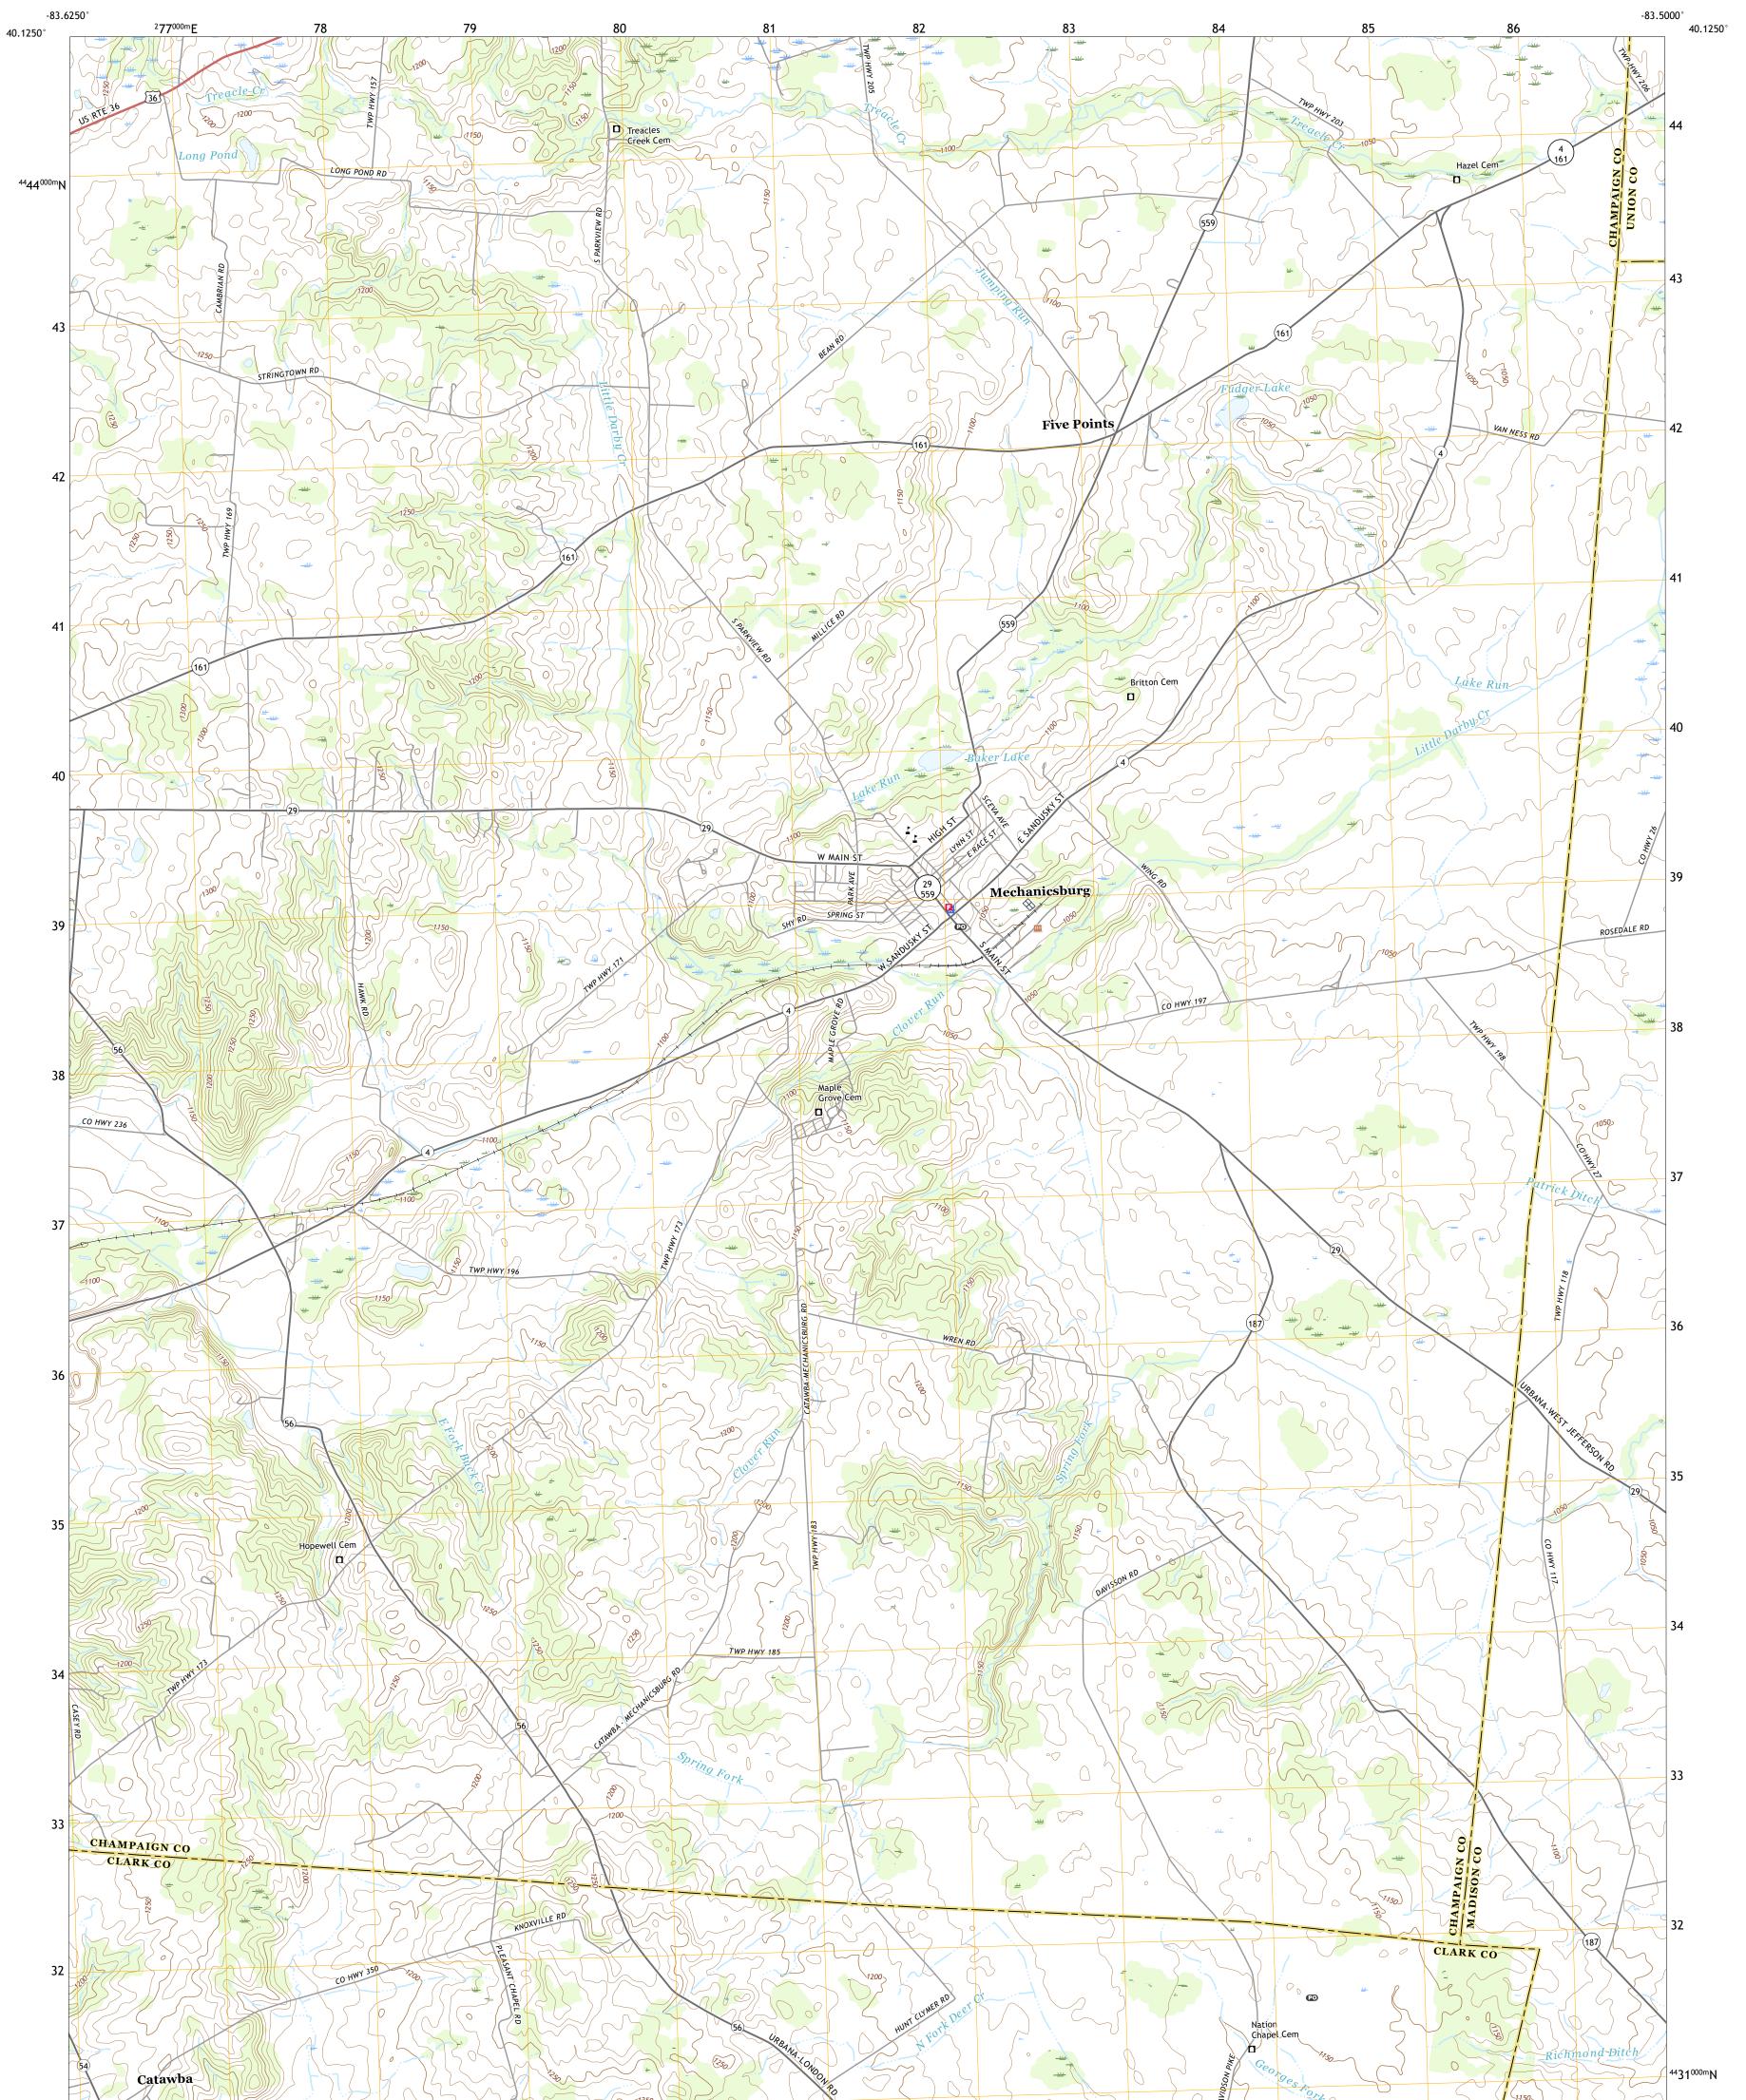

## U.S. DEPARTMENT OF THE INTERIOR U.S. GEOLOGICAL SURVEY

MECHANICSBURG QUADRANGLE OHIO 7.5-MINUTE SERIES

Produced by the United States Geological Survey North American Datum of 1983 (NAD83) World Geodetic System of 1984 (WGS84). Projection and 1 000-meter grid:Universal Transverse Mercator, Zone 17T\17S This map is not a legal document. Boundaries may be generalized for this map scale. Private lands within government reservations may not be shown. Obtain permission before entering private lands.

Imagery......NAIP, August 2015 - October 2015 Roads.....U.S. Census Bureau, 2016 Names......GNIS, 1979 - 2019 Hydrography.....National Hydrography Dataset, 1899 - 2019 Contours.....National Elevation Dataset, 2010 Boundaries.....Multiple sources; see metadata file 2017 - 2018 Wetlands.....FWS National Wetlands Inventory 2004 - 2007

## NSN. 7 6 4 3 0 1 6 3 8 7 7 7 0 NGA REF NO. USGSX24 K28618