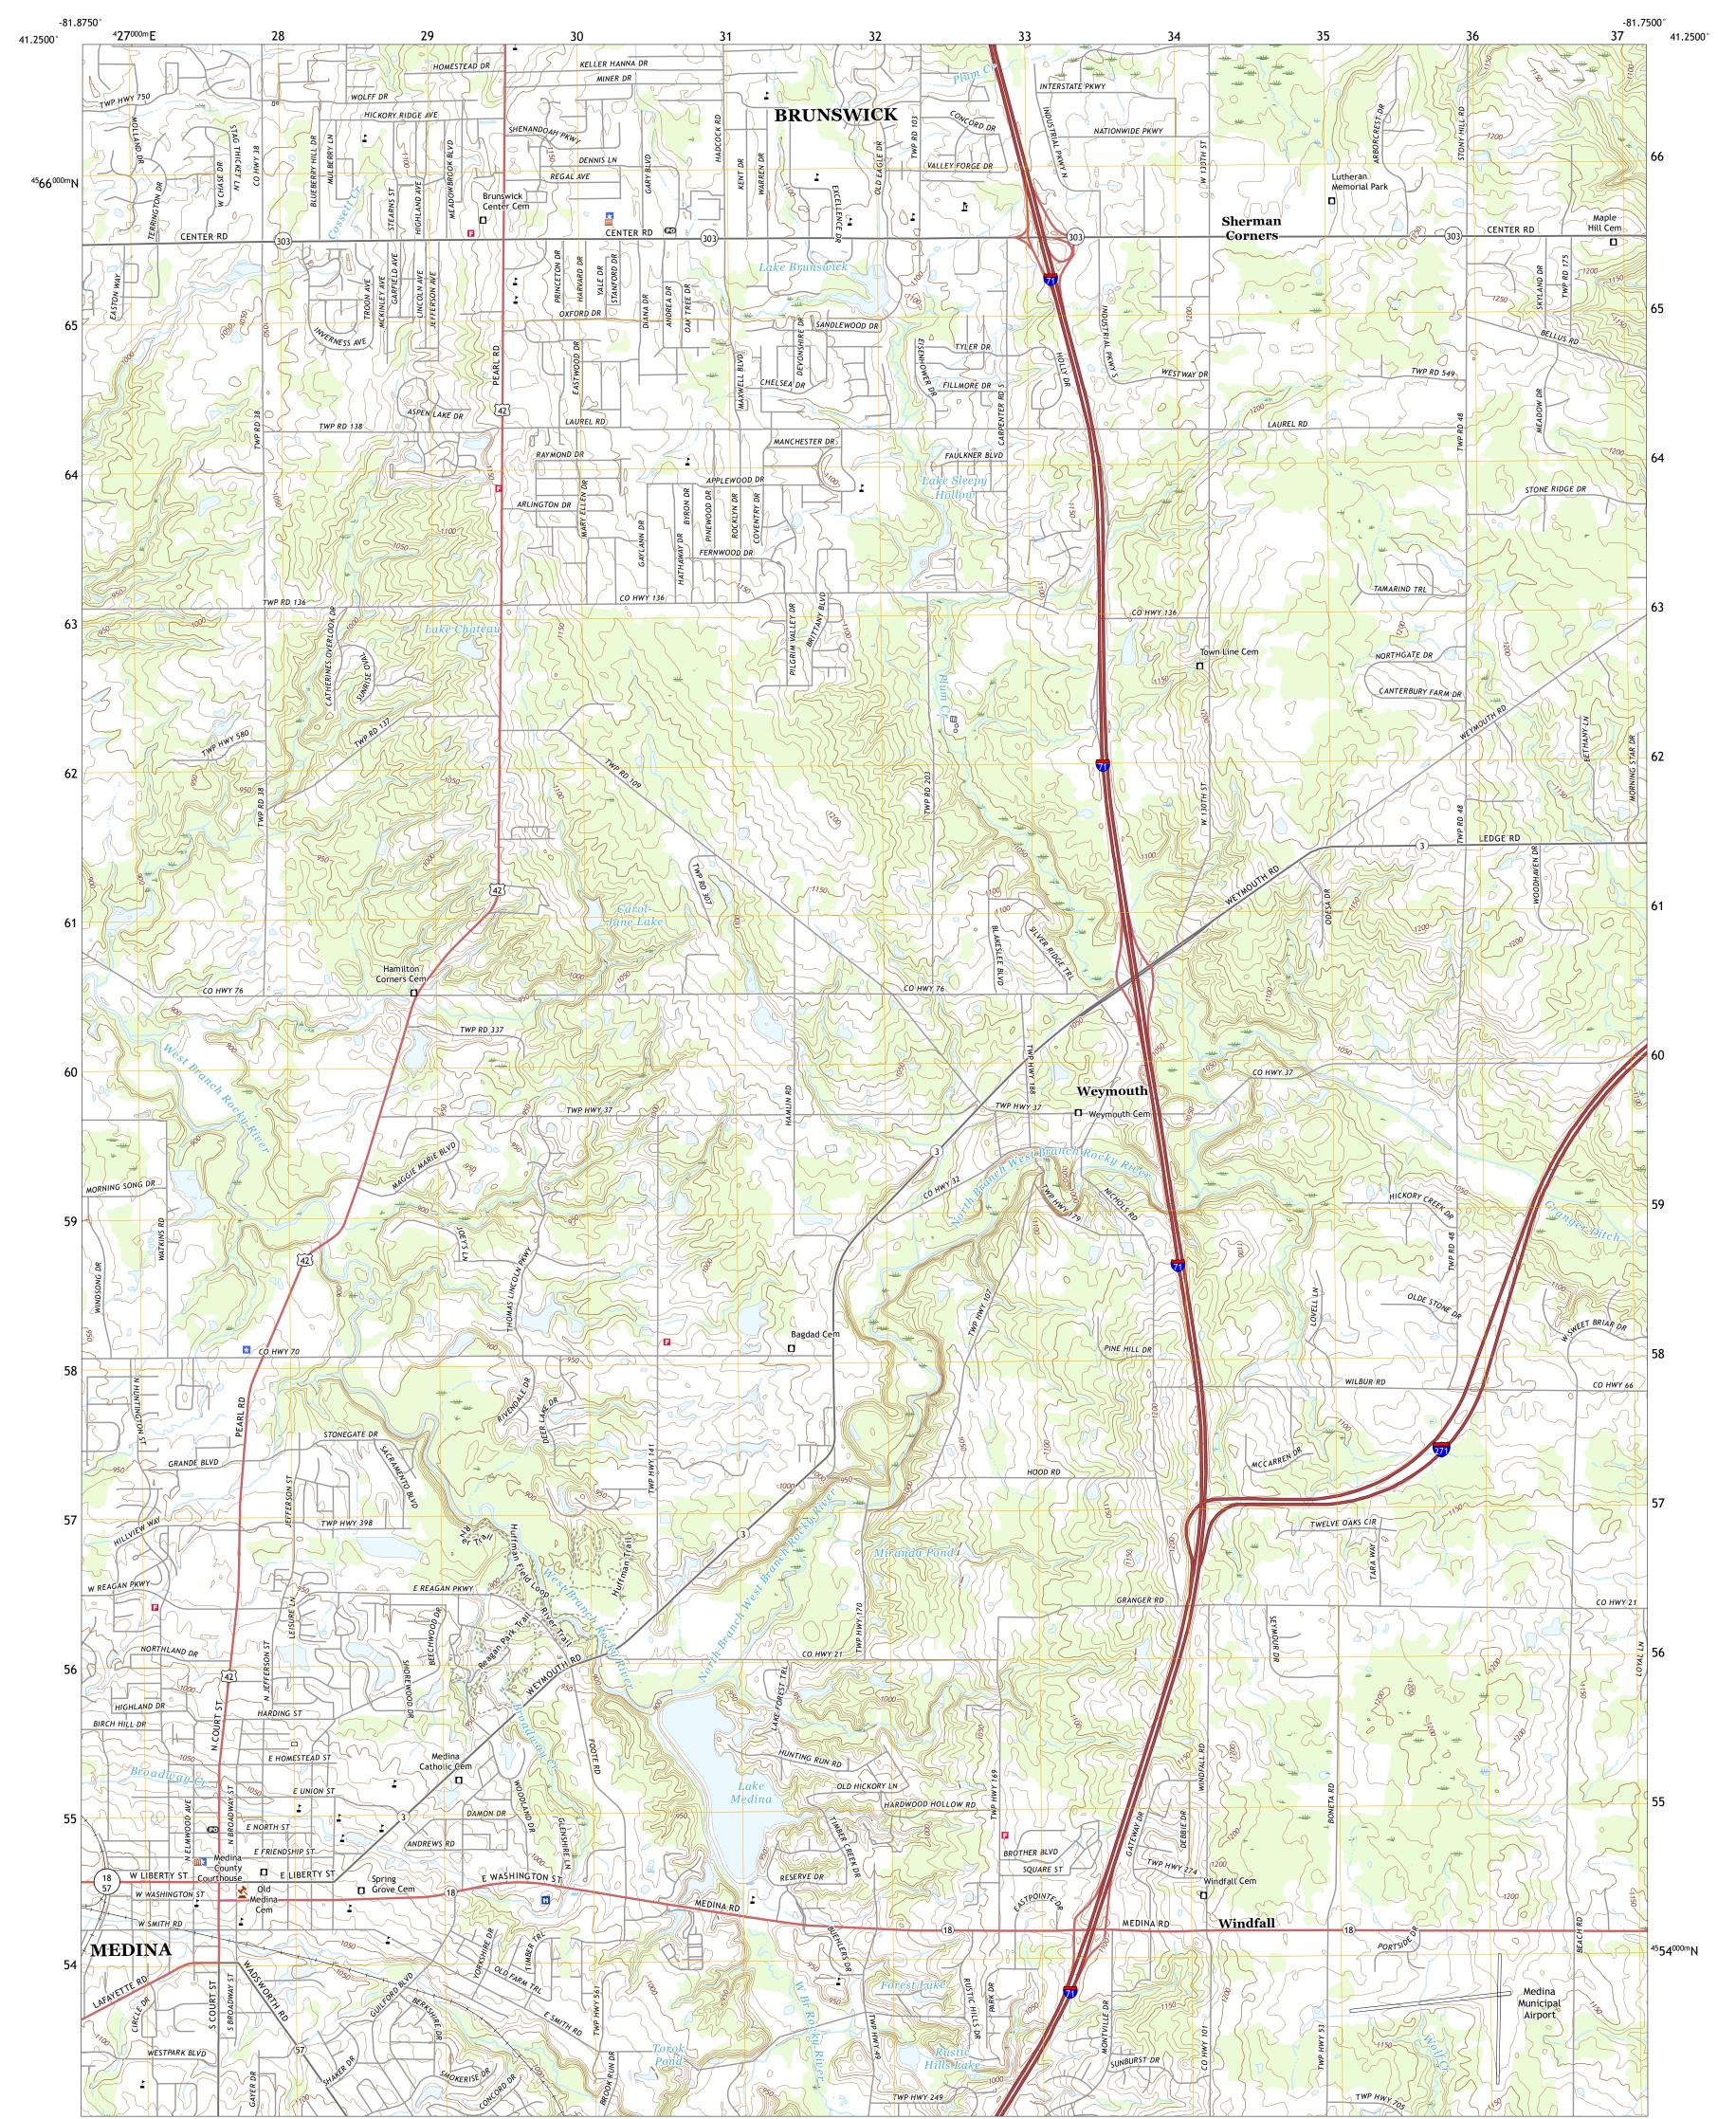

## U.S. DEPARTMENT OF THE INTERIOR U.S. GEOLOGICAL SURVEY

MEDINA QUADRANGLE OHIO - MEDINA COUNTY 7.5-MINUTE SERIES

Produced by the United States Geological Survey North American Datum of 1983 (NAD83) World Geodetic System of 1984 (WGS84). Projection and 1 000-meter grid:Universal Transverse Mercator, Zone 17T This map is not a legal document. Boundaries may be generalized for this map scale. Private lands within government reservations may not be shown. Obtain permission before entering private lands.

Imagery......NAIP, July 2015 - October 2015Roads......U.S.Census Bureau, 2016Names.......GNIS, 1979 - 2019Hydrography.....National Hydrography Dataset, 1899 - 2019Contours.....National Elevation Dataset, 2010Boundaries.....Multiple sources; see metadata file 2017 - 2018Wetlands.....FWS National Wetlands Inventory 2004 - 2007

## NSN. 7 6 4 3 0 1 6 3 8 7 7 5 8 NGA REF NO. US GSX 2 4 K 2 8 6 7 5