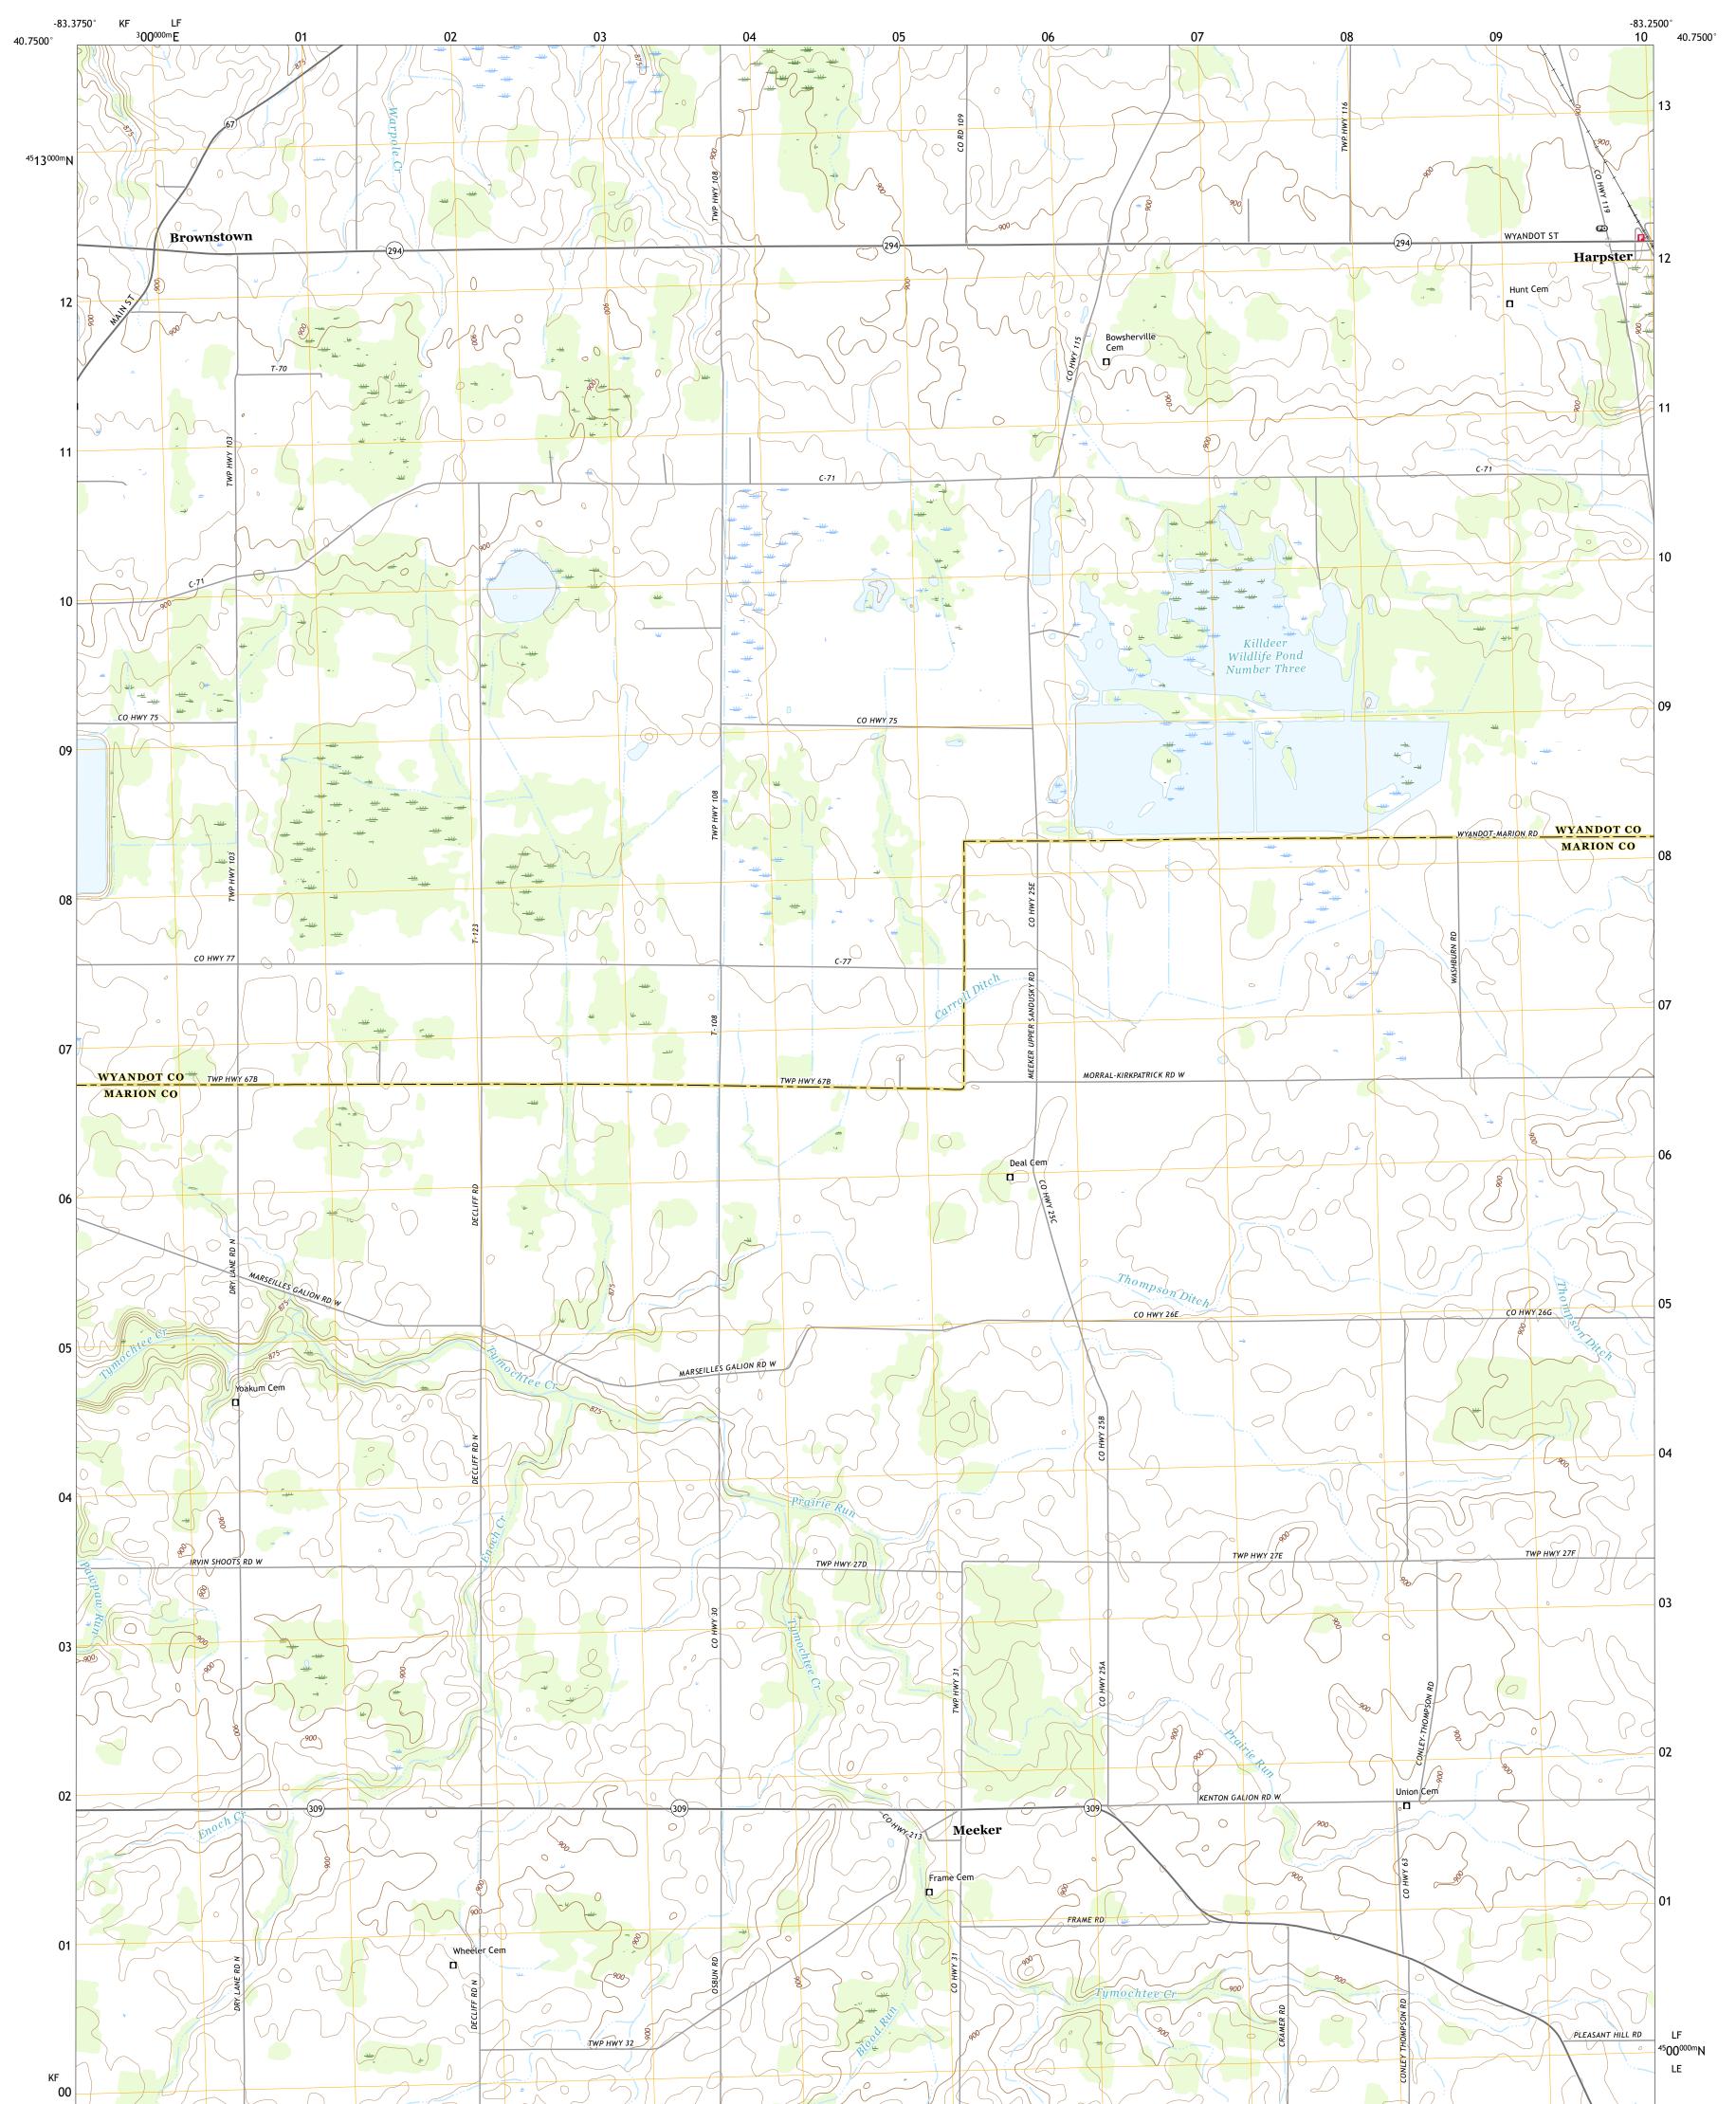

## U.S. DEPARTMENT OF THE INTERIOR U.S. GEOLOGICAL SURVEY

MEEKER QUADRANGLE OHIO 7.5-MINUTE SERIES

Produced by the United States Geological Survey North American Datum of 1983 (NAD83) World Geodetic System of 1984 (WGS84). Projection and 1 000-meter grid:Universal Transverse Mercator, Zone 17T This map is not a legal document. Boundaries may be generalized for this map scale. Private lands within government reservations may not be shown. Obtain permission before entering private lands.