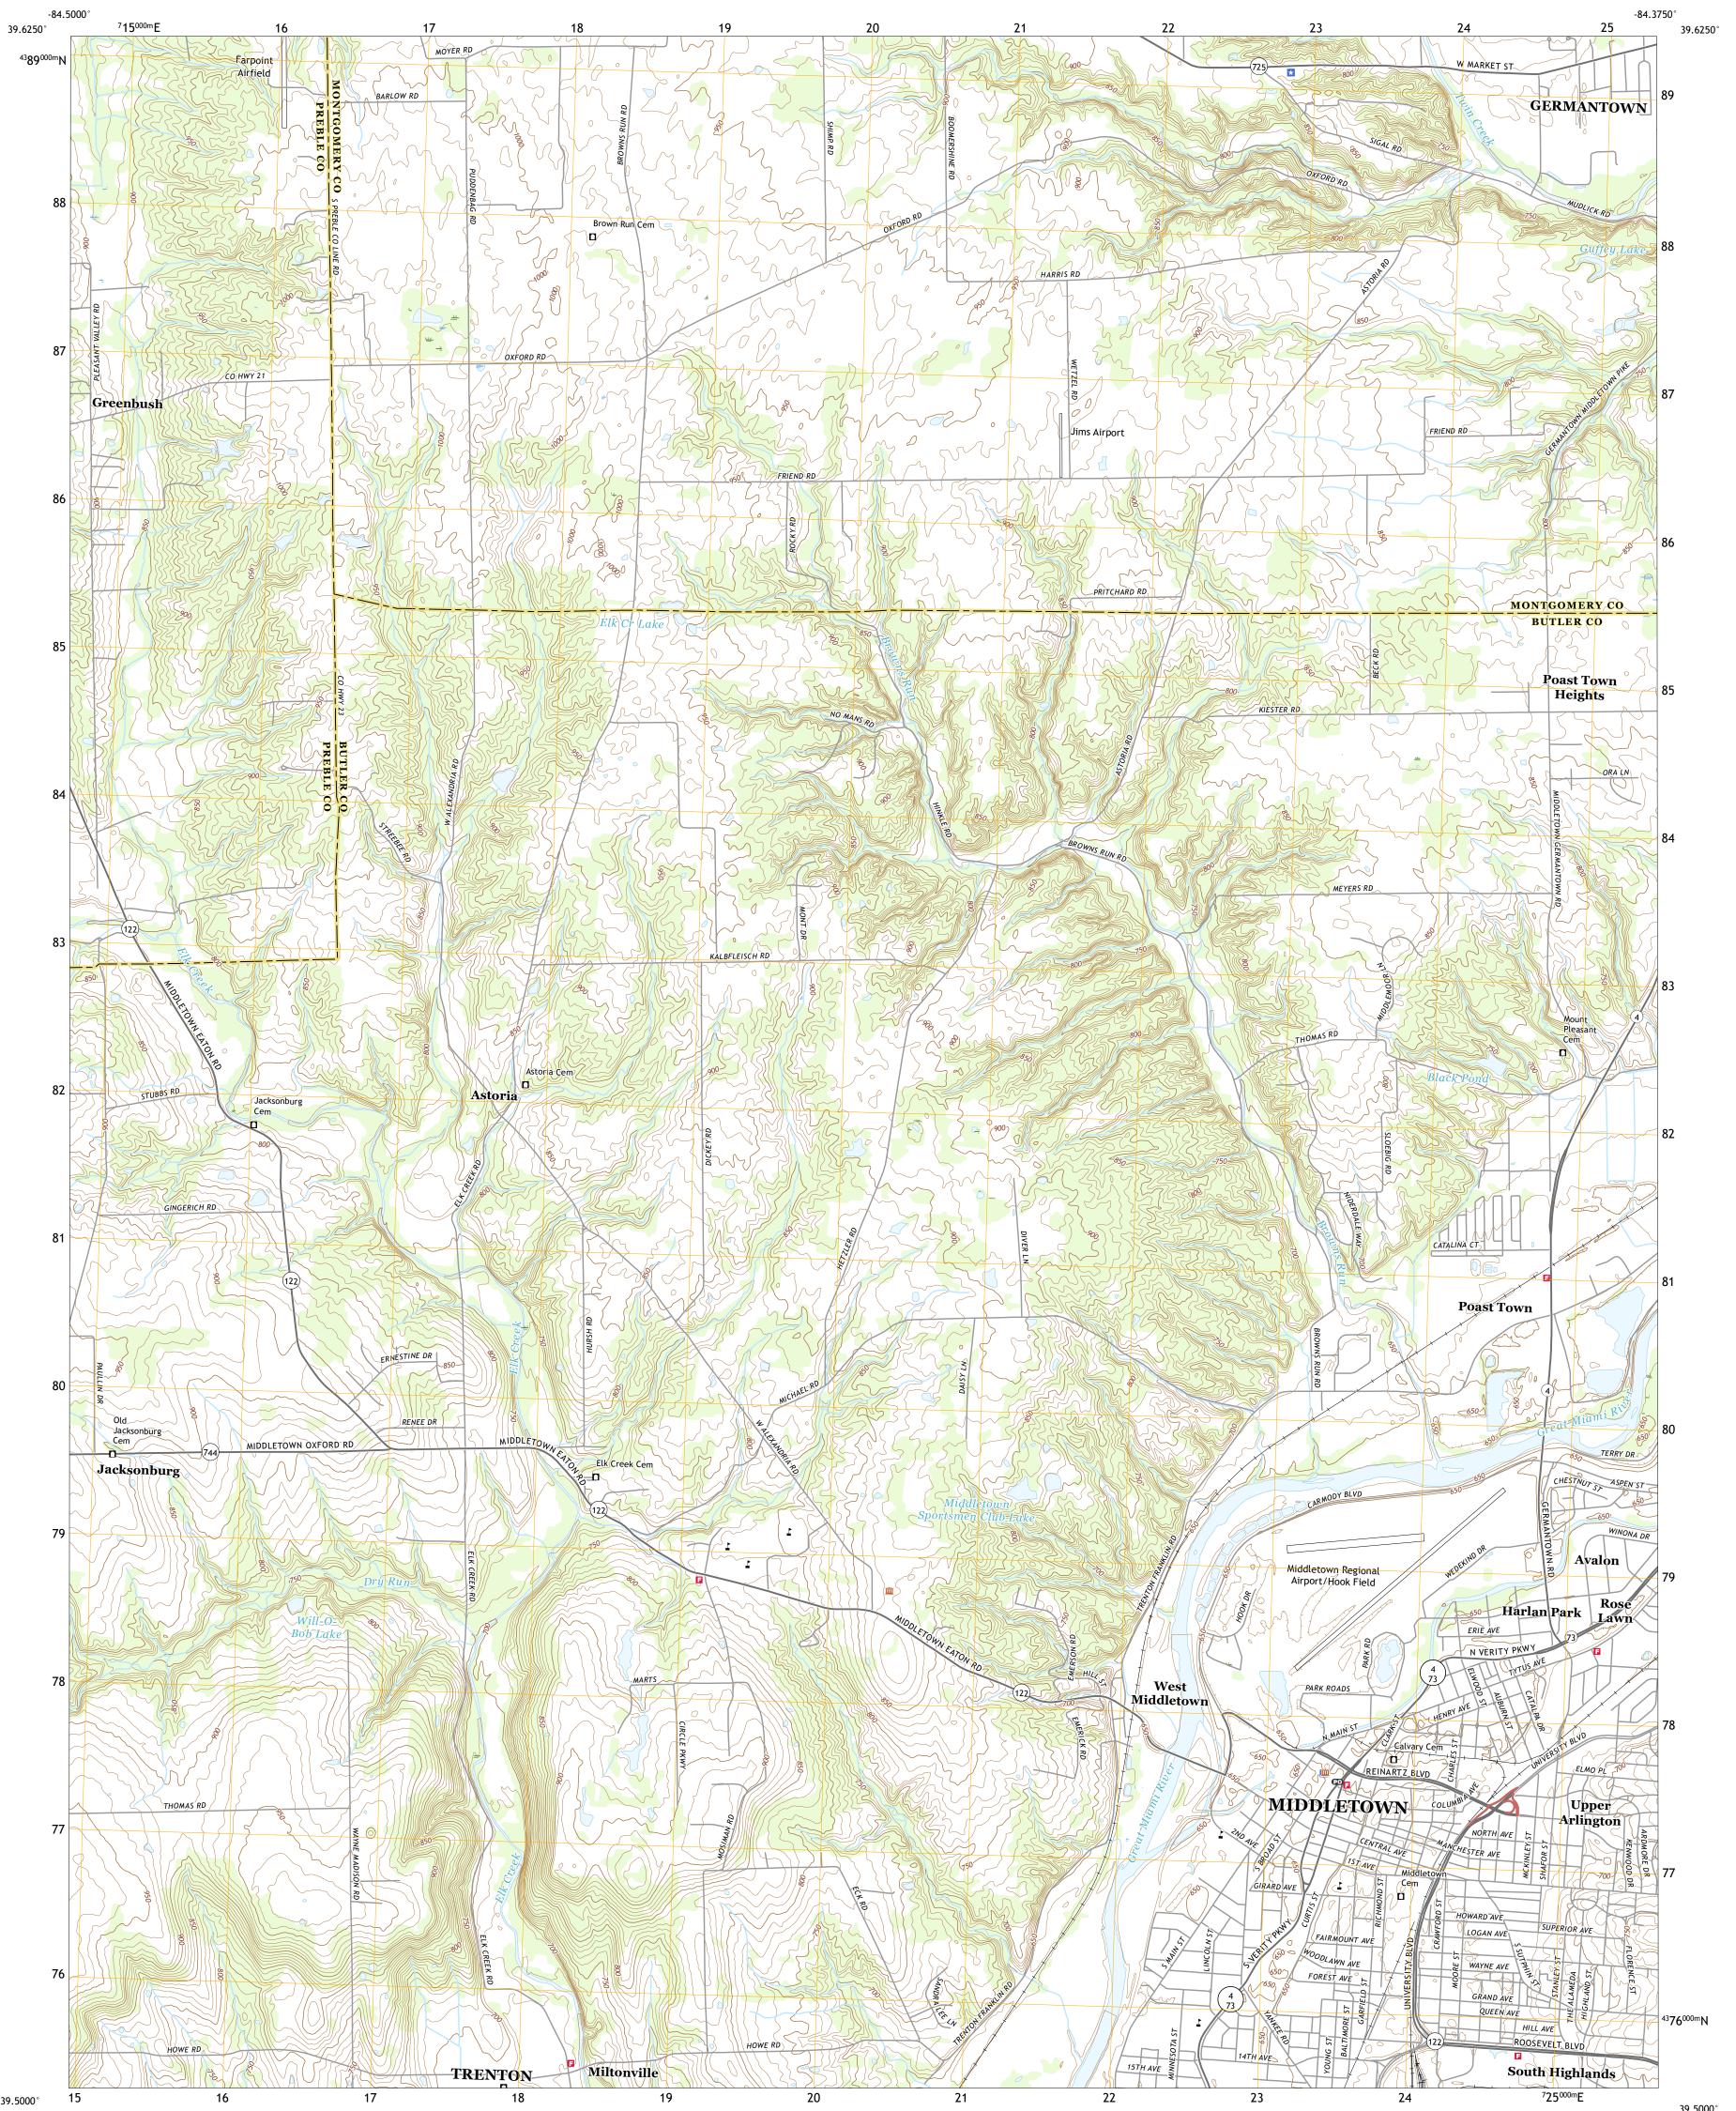

## U.S. DEPARTMENT OF THE INTERIOR U.S. GEOLOGICAL SURVEY

MIDDLETOWN QUADRANGLE OHIO 7.5-MINUTE SERIES

Produced by the United States Geological Survey North American Datum of 1983 (NAD83) World Geodetic System of 1984 (WGS84). Projection and 1 000-meter grid:Universal Transverse Mercator, Zone 16S This map is not a legal document. Boundaries may be generalized for this map scale. Private lands within government reservations may not be shown. Obtain permission before entering private lands.

 Imagery......NAIP, June 2015 - October 2015

 Roads......NAIP, June 2015 - October 2015

 Roads......Naional Bureau, 2016

 Names......GNIS, 1979 - 2019

 Hydrography......National Hydrography Dataset, 1899 - 2018

 Contours.....National Elevation Dataset, 2010

 Boundaries.....Multiple sources; see metadata file 2017 - 2018

 Public Land Survey System.......BLM, 2017

 Wetlands......FWS National Wetlands Inventory 2004 - 2007

## NSN. 7 6 4 3 0 1 6 3 8 7 7 7 3 NGA REF NO. US GS X 2 4 K 2 9 1 2 4

State Route