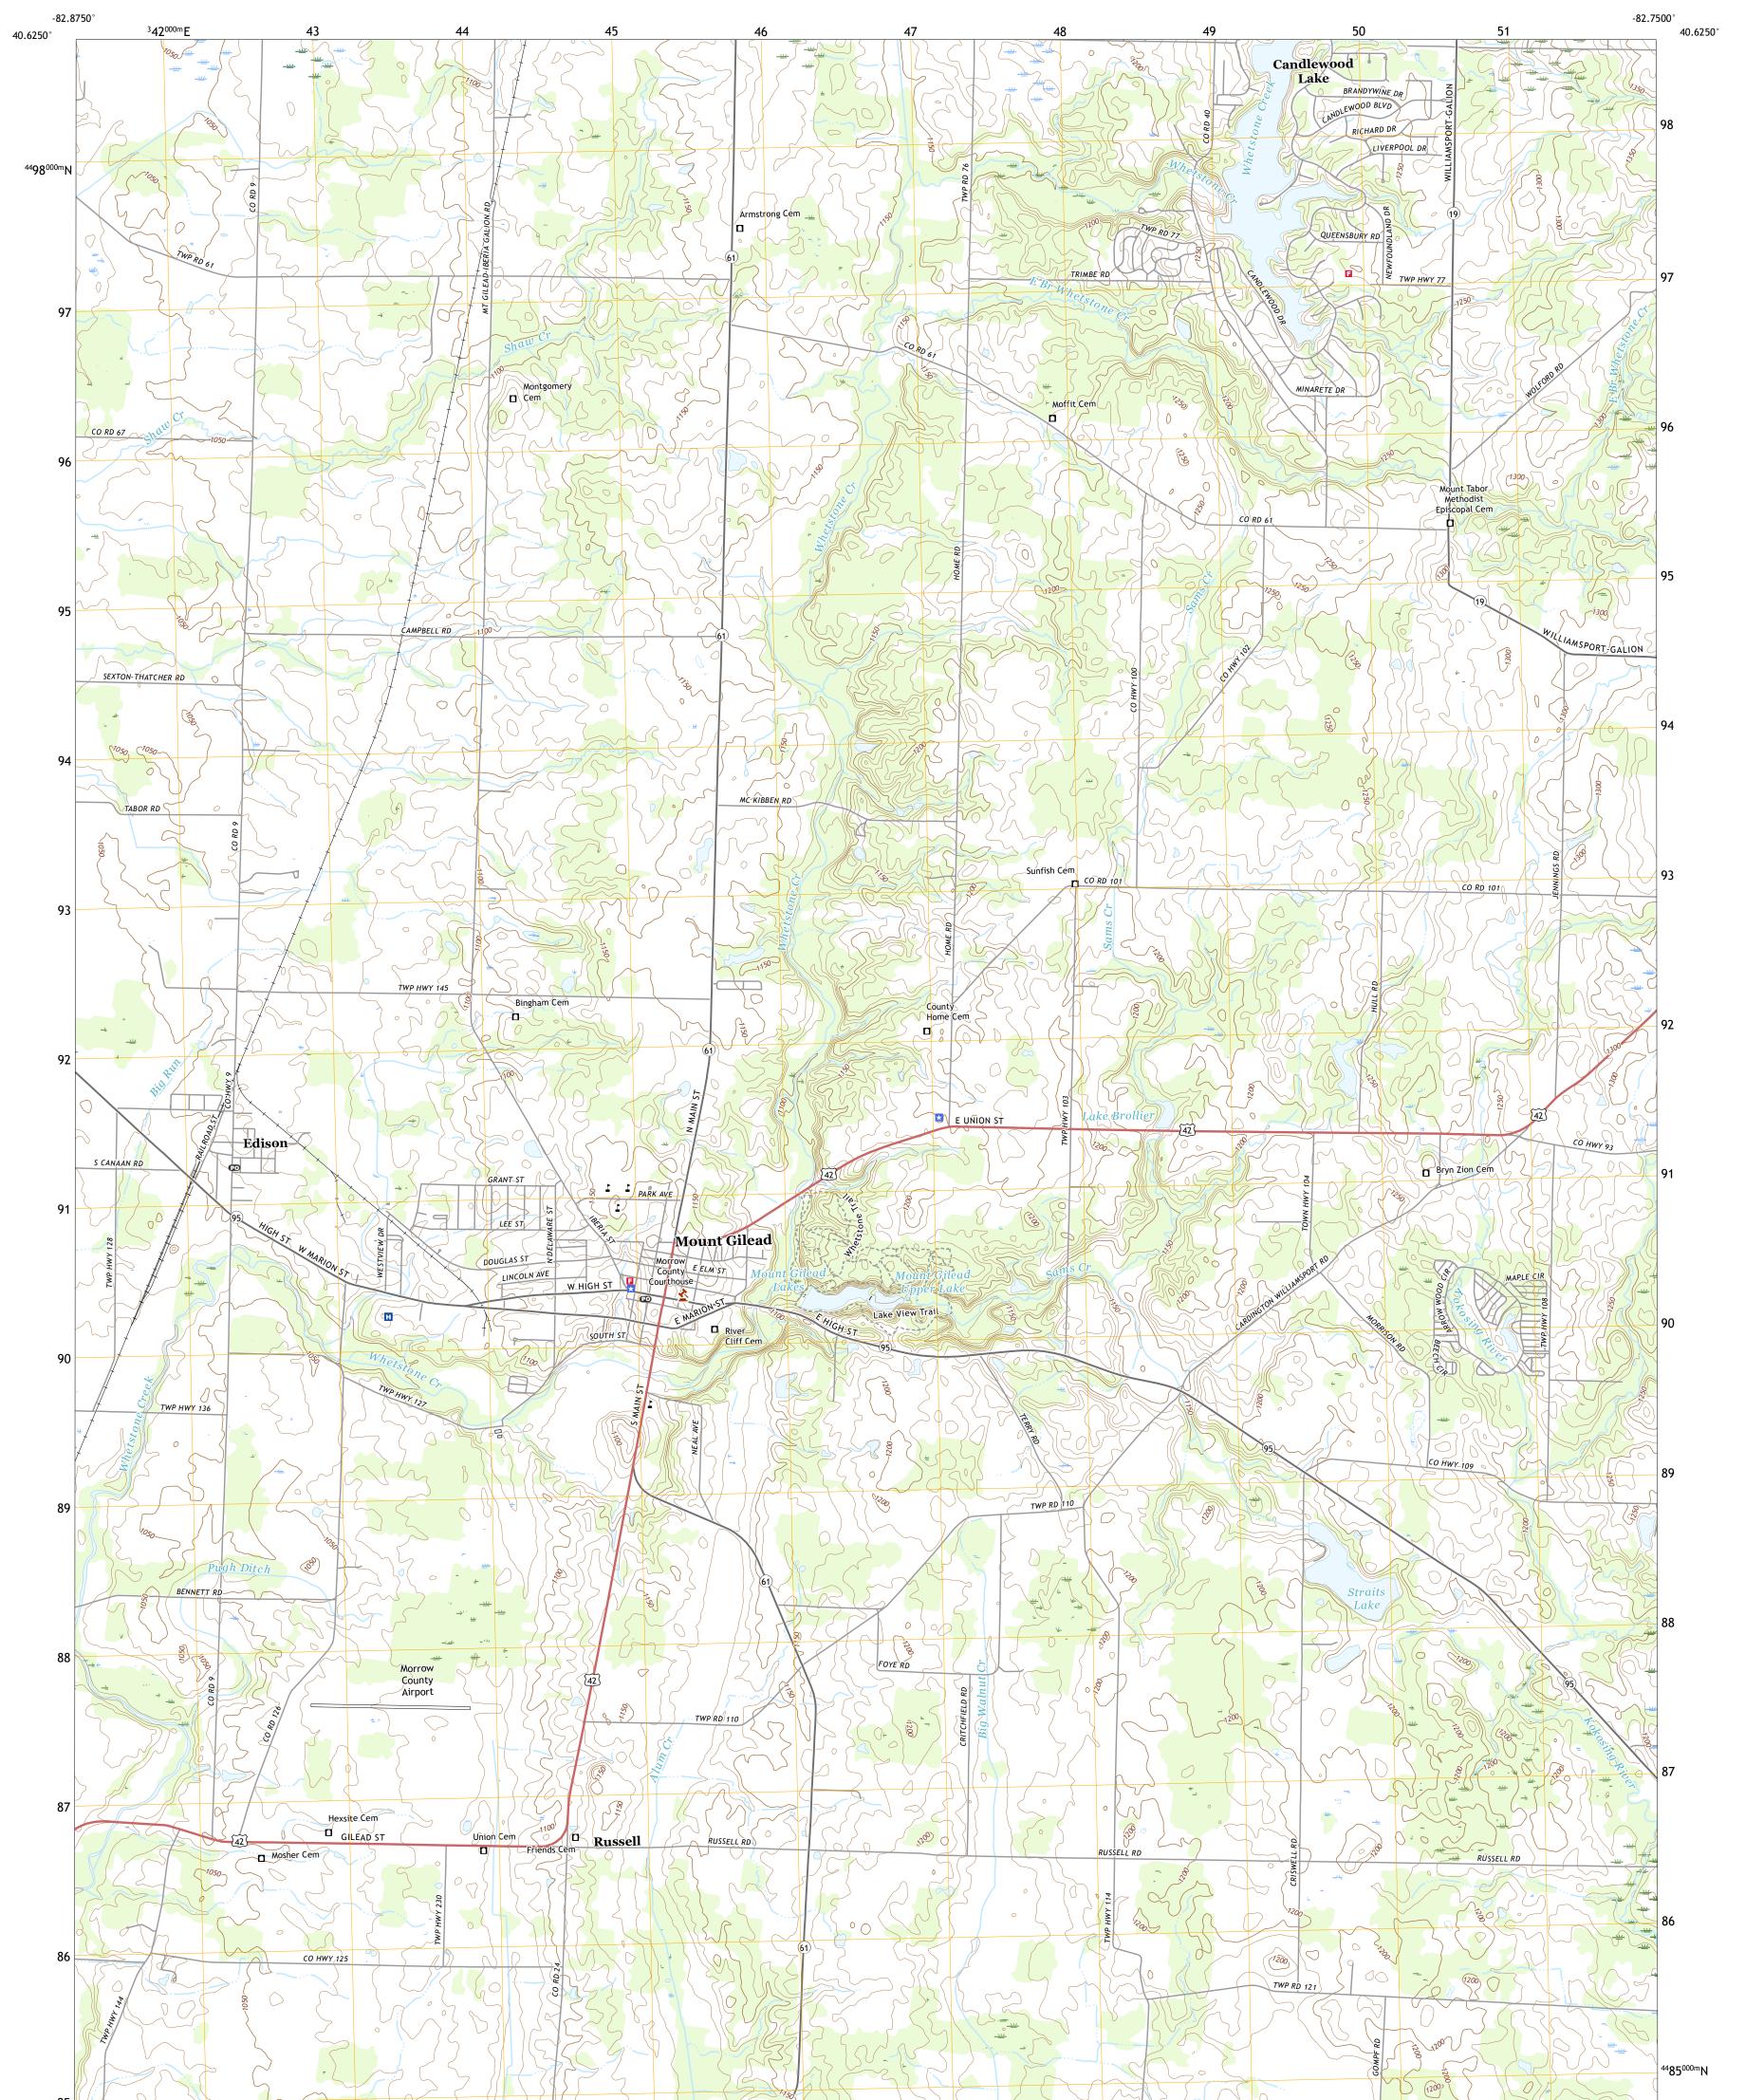

## U.S. DEPARTMENT OF THE INTERIOR U.S. GEOLOGICAL SURVEY

MOUNT GILEAD QUADRANGLE OHIO - MORROW COUNTY 7.5-MINUTE SERIES

Produced by the United States Geological Survey North American Datum of 1983 (NAD83) World Geodetic System of 1984 (WGS84). Projection and 1 000-meter grid:Universal Transverse Mercator, Zone 17T This map is not a legal document. Boundaries may be generalized for this map scale. Private lands within government reservations may not be shown. Obtain permission before entering private lands.

 Imagery......NAIP, July 2015 - October 2015

 Roads......NAIP, July 2015 - October 2015

 Roads......Naional Bureau, 2016

 Names......GNIS, 1979 - 2019

 Hydrography......National Hydrography Dataset, 1899 - 2019

 Contours.....National Elevation Dataset, 2010

 Boundaries.....Multiple sources; see metadata file 2017 - 2018

 Public Land Survey System.......BLM, 2017

 Wetlands......FWS National Wetlands Inventory 2004 - 2007