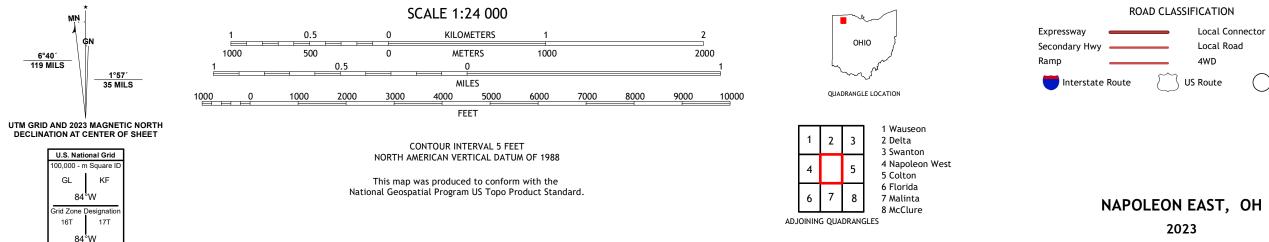

NAPOLEON EAST QUADRANGLE OHIO 7.5-MINUTE SERIES

Produced by the United States Geological Survey North American Datum of 1983 (NAD83) World Geodetic System of 1984 (WGS84). Projection and 1 000-meter grid:Universal Transverse Mercator, Zone 16T This map is not a legal document. Boundaries may be generalized for this map scale. Private lands within government reservations may not be shown. Obtain permission before entering private lands.