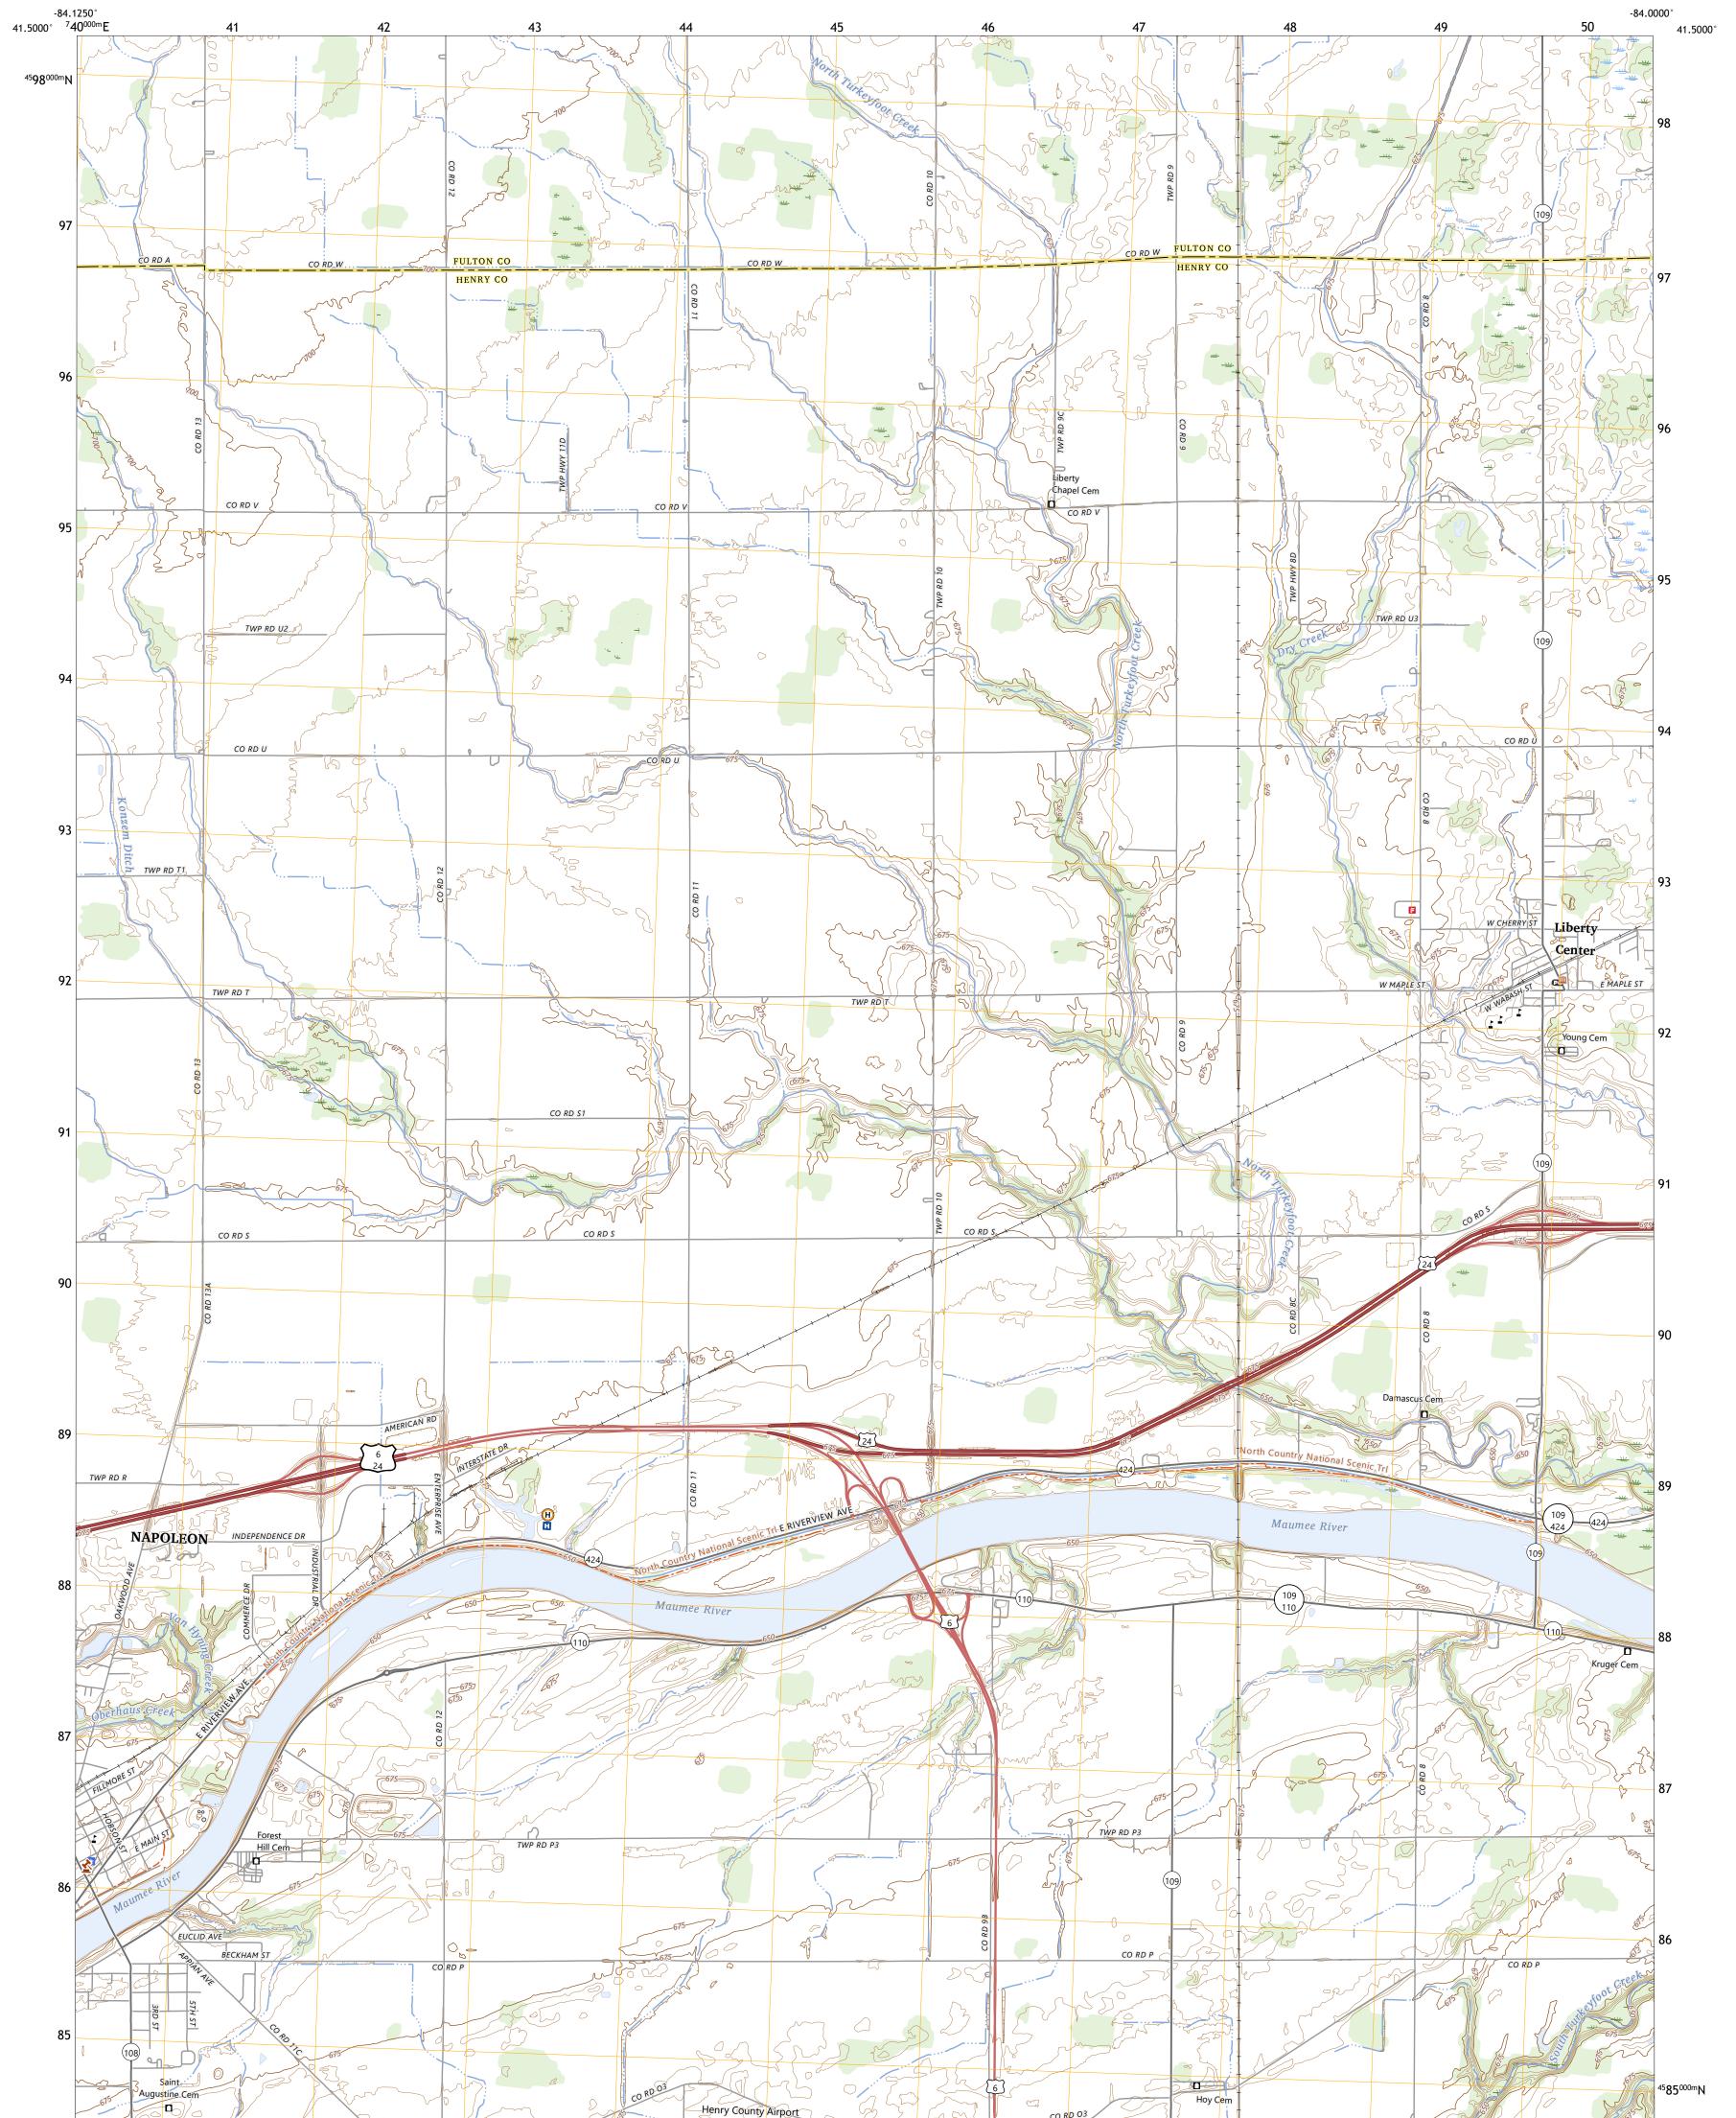

NAPOLEON EAST QUADRANGLE OHIO 7.5-MINUTE SERIES

Produced by the United States Geological Survey North American Datum of 1983 (NAD83) World Geodetic System of 1984 (WGS84). Projection and 1 000-meter grid:Universal Transverse Mercator, Zone 16T This map is not a legal document. Boundaries may be generalized for this map scale. Private lands within government reservations may not be shown. Obtain permission before entering private lands.