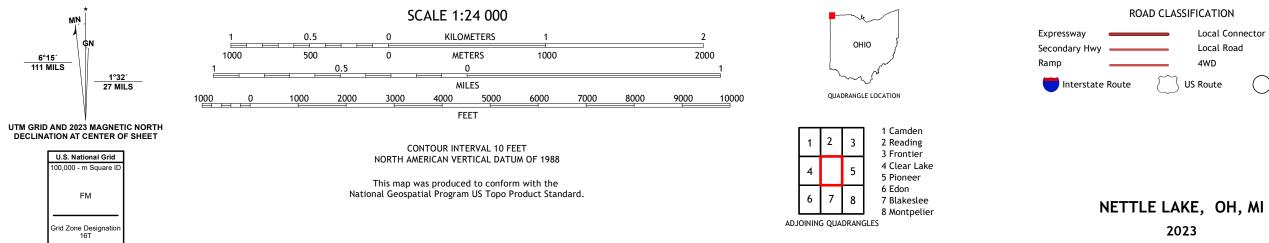

6°15′ 111 MILS

ROAD CLASSIFICATION Local Connector Local Road Secondary Hwy \_\_\_\_\_ 4WD US Route State Route lnterstate Route

2023