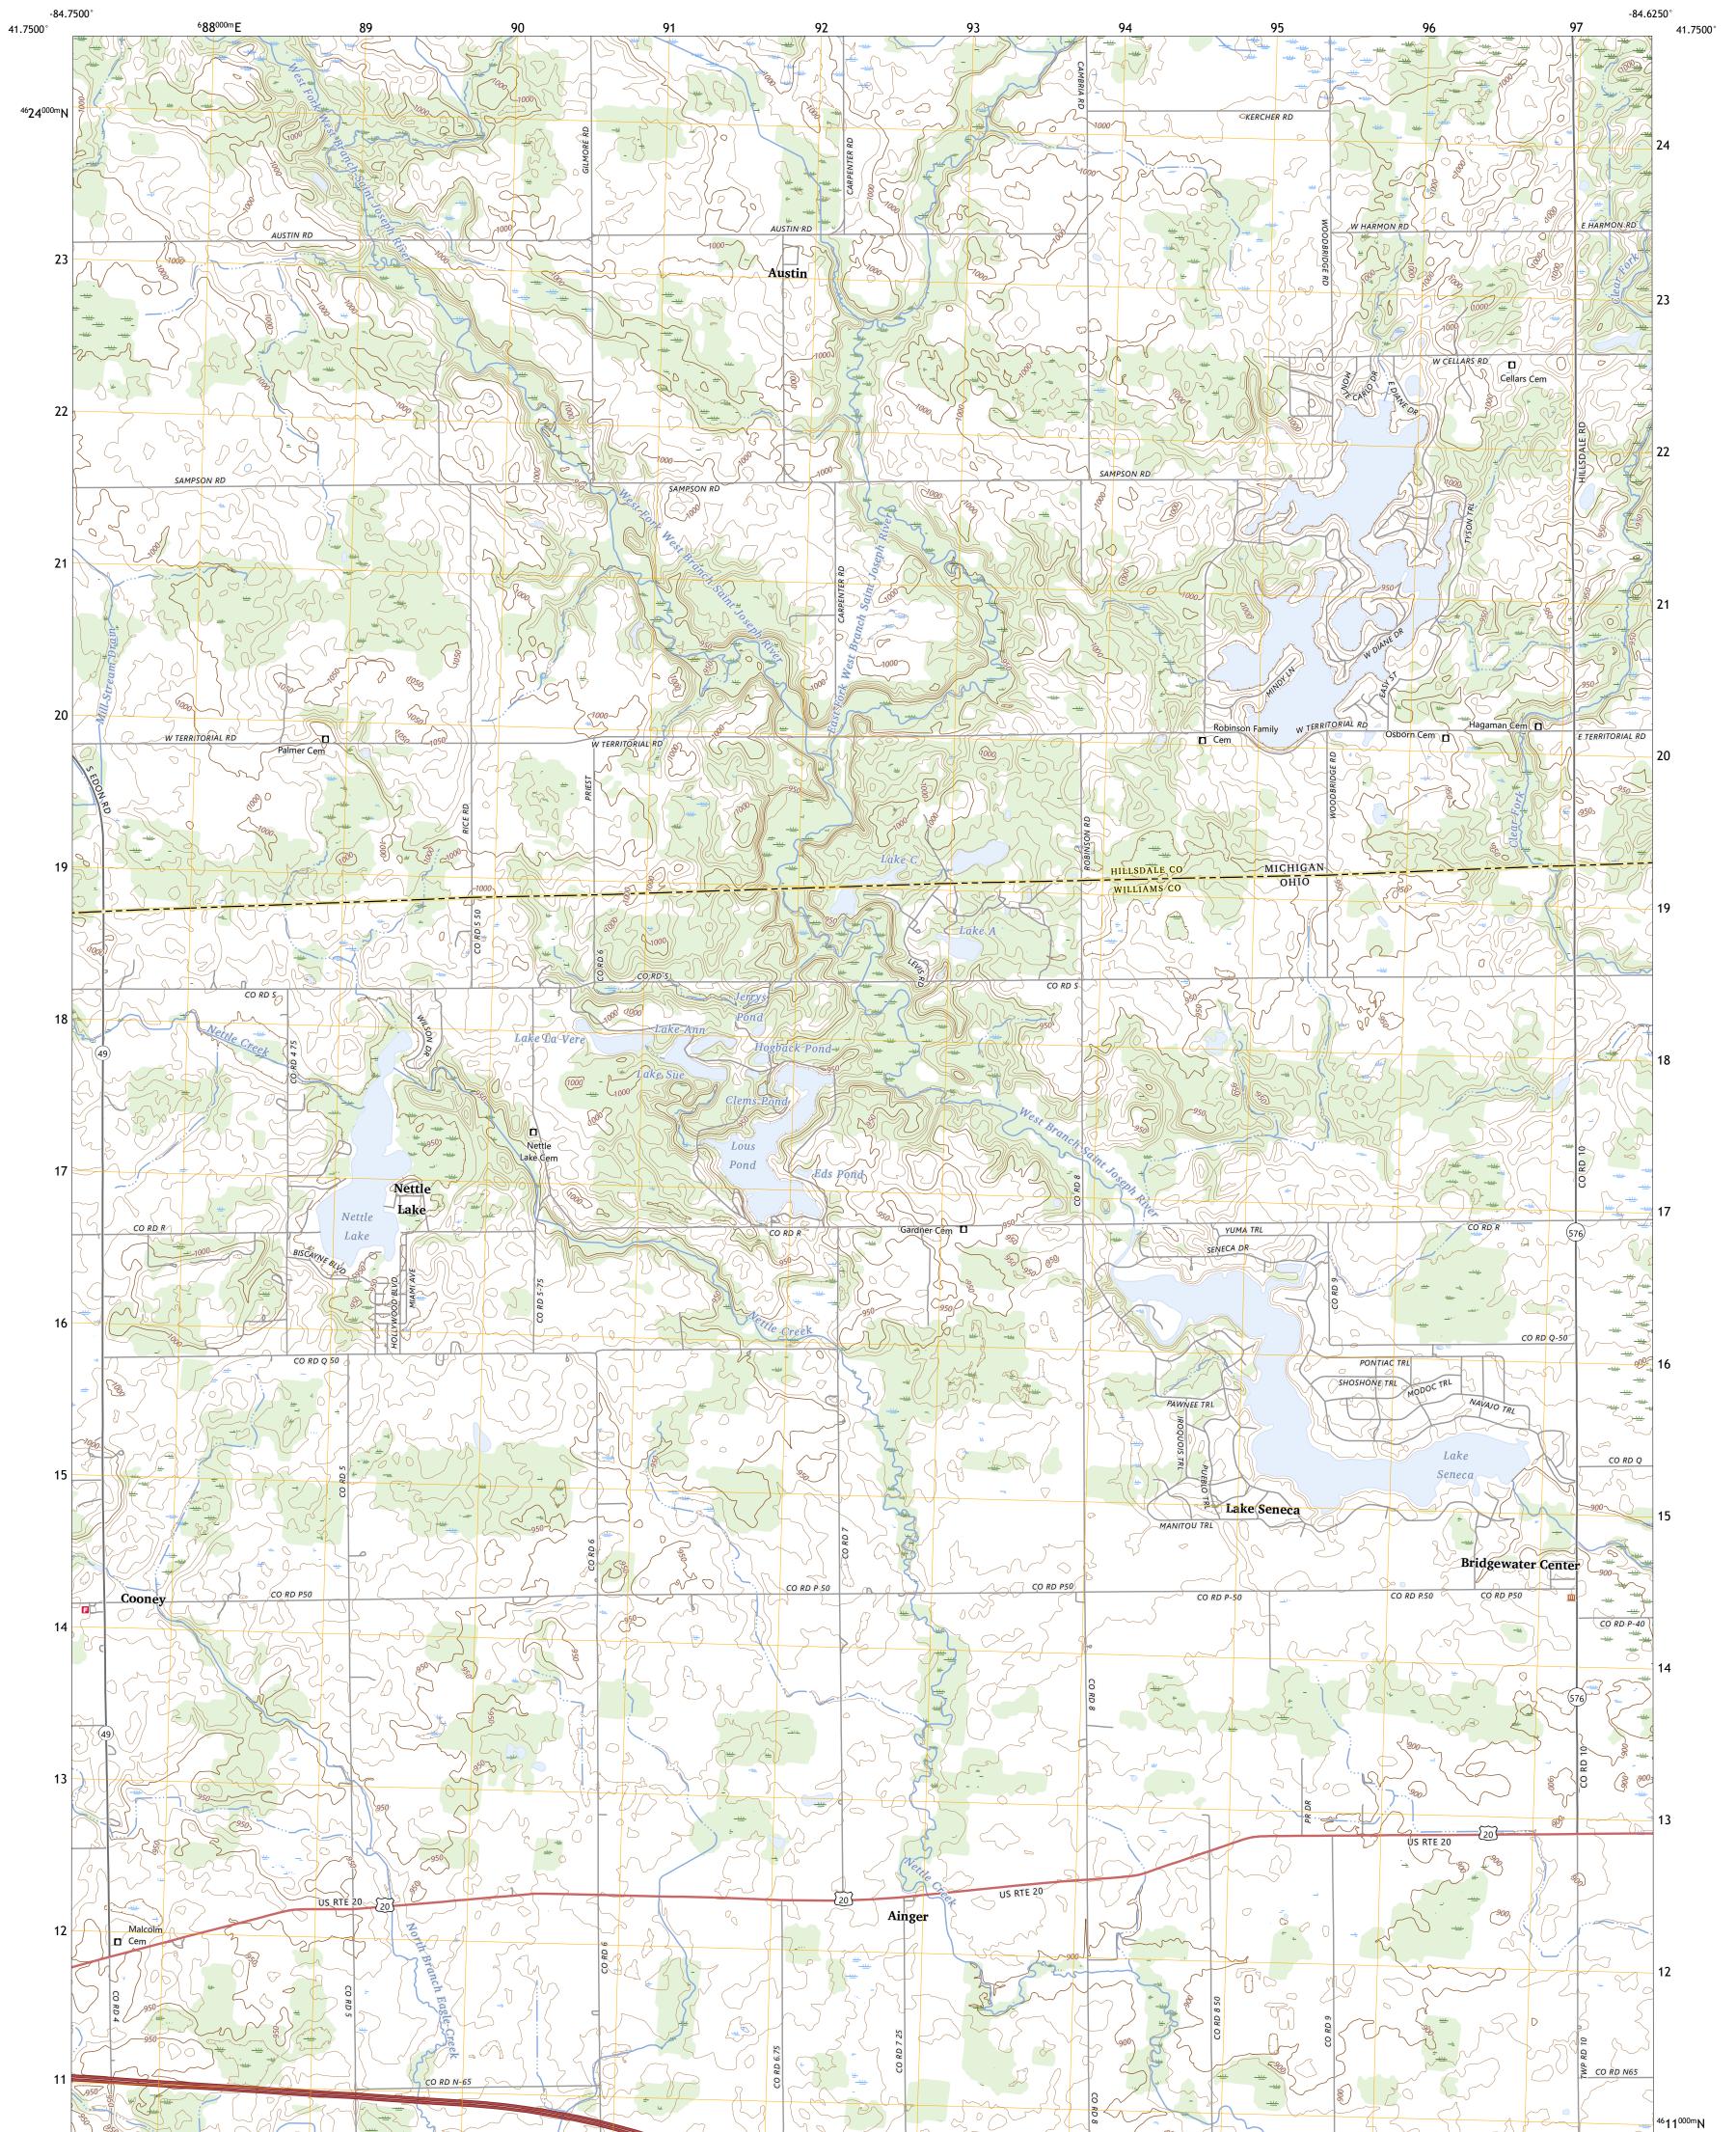

## U.S. DEPARTMENT OF THE INTERIOR U.S. GEOLOGICAL SURVEY

NETTLE LAKE QUADRANGLE OHIO - MICHIGAN 7.5-MINUTE SERIES

Produced by the United States Geological Survey North American Datum of 1983 (NAD83) World Geodetic System of 1984 (WGS84). Projection and 1 000-meter grid:Universal Transverse Mercator, Zone 16T This map is not a legal document. Boundaries may be generalized for this map scale. Private lands within government reservations may not be shown. Obtain permission before entering private lands.