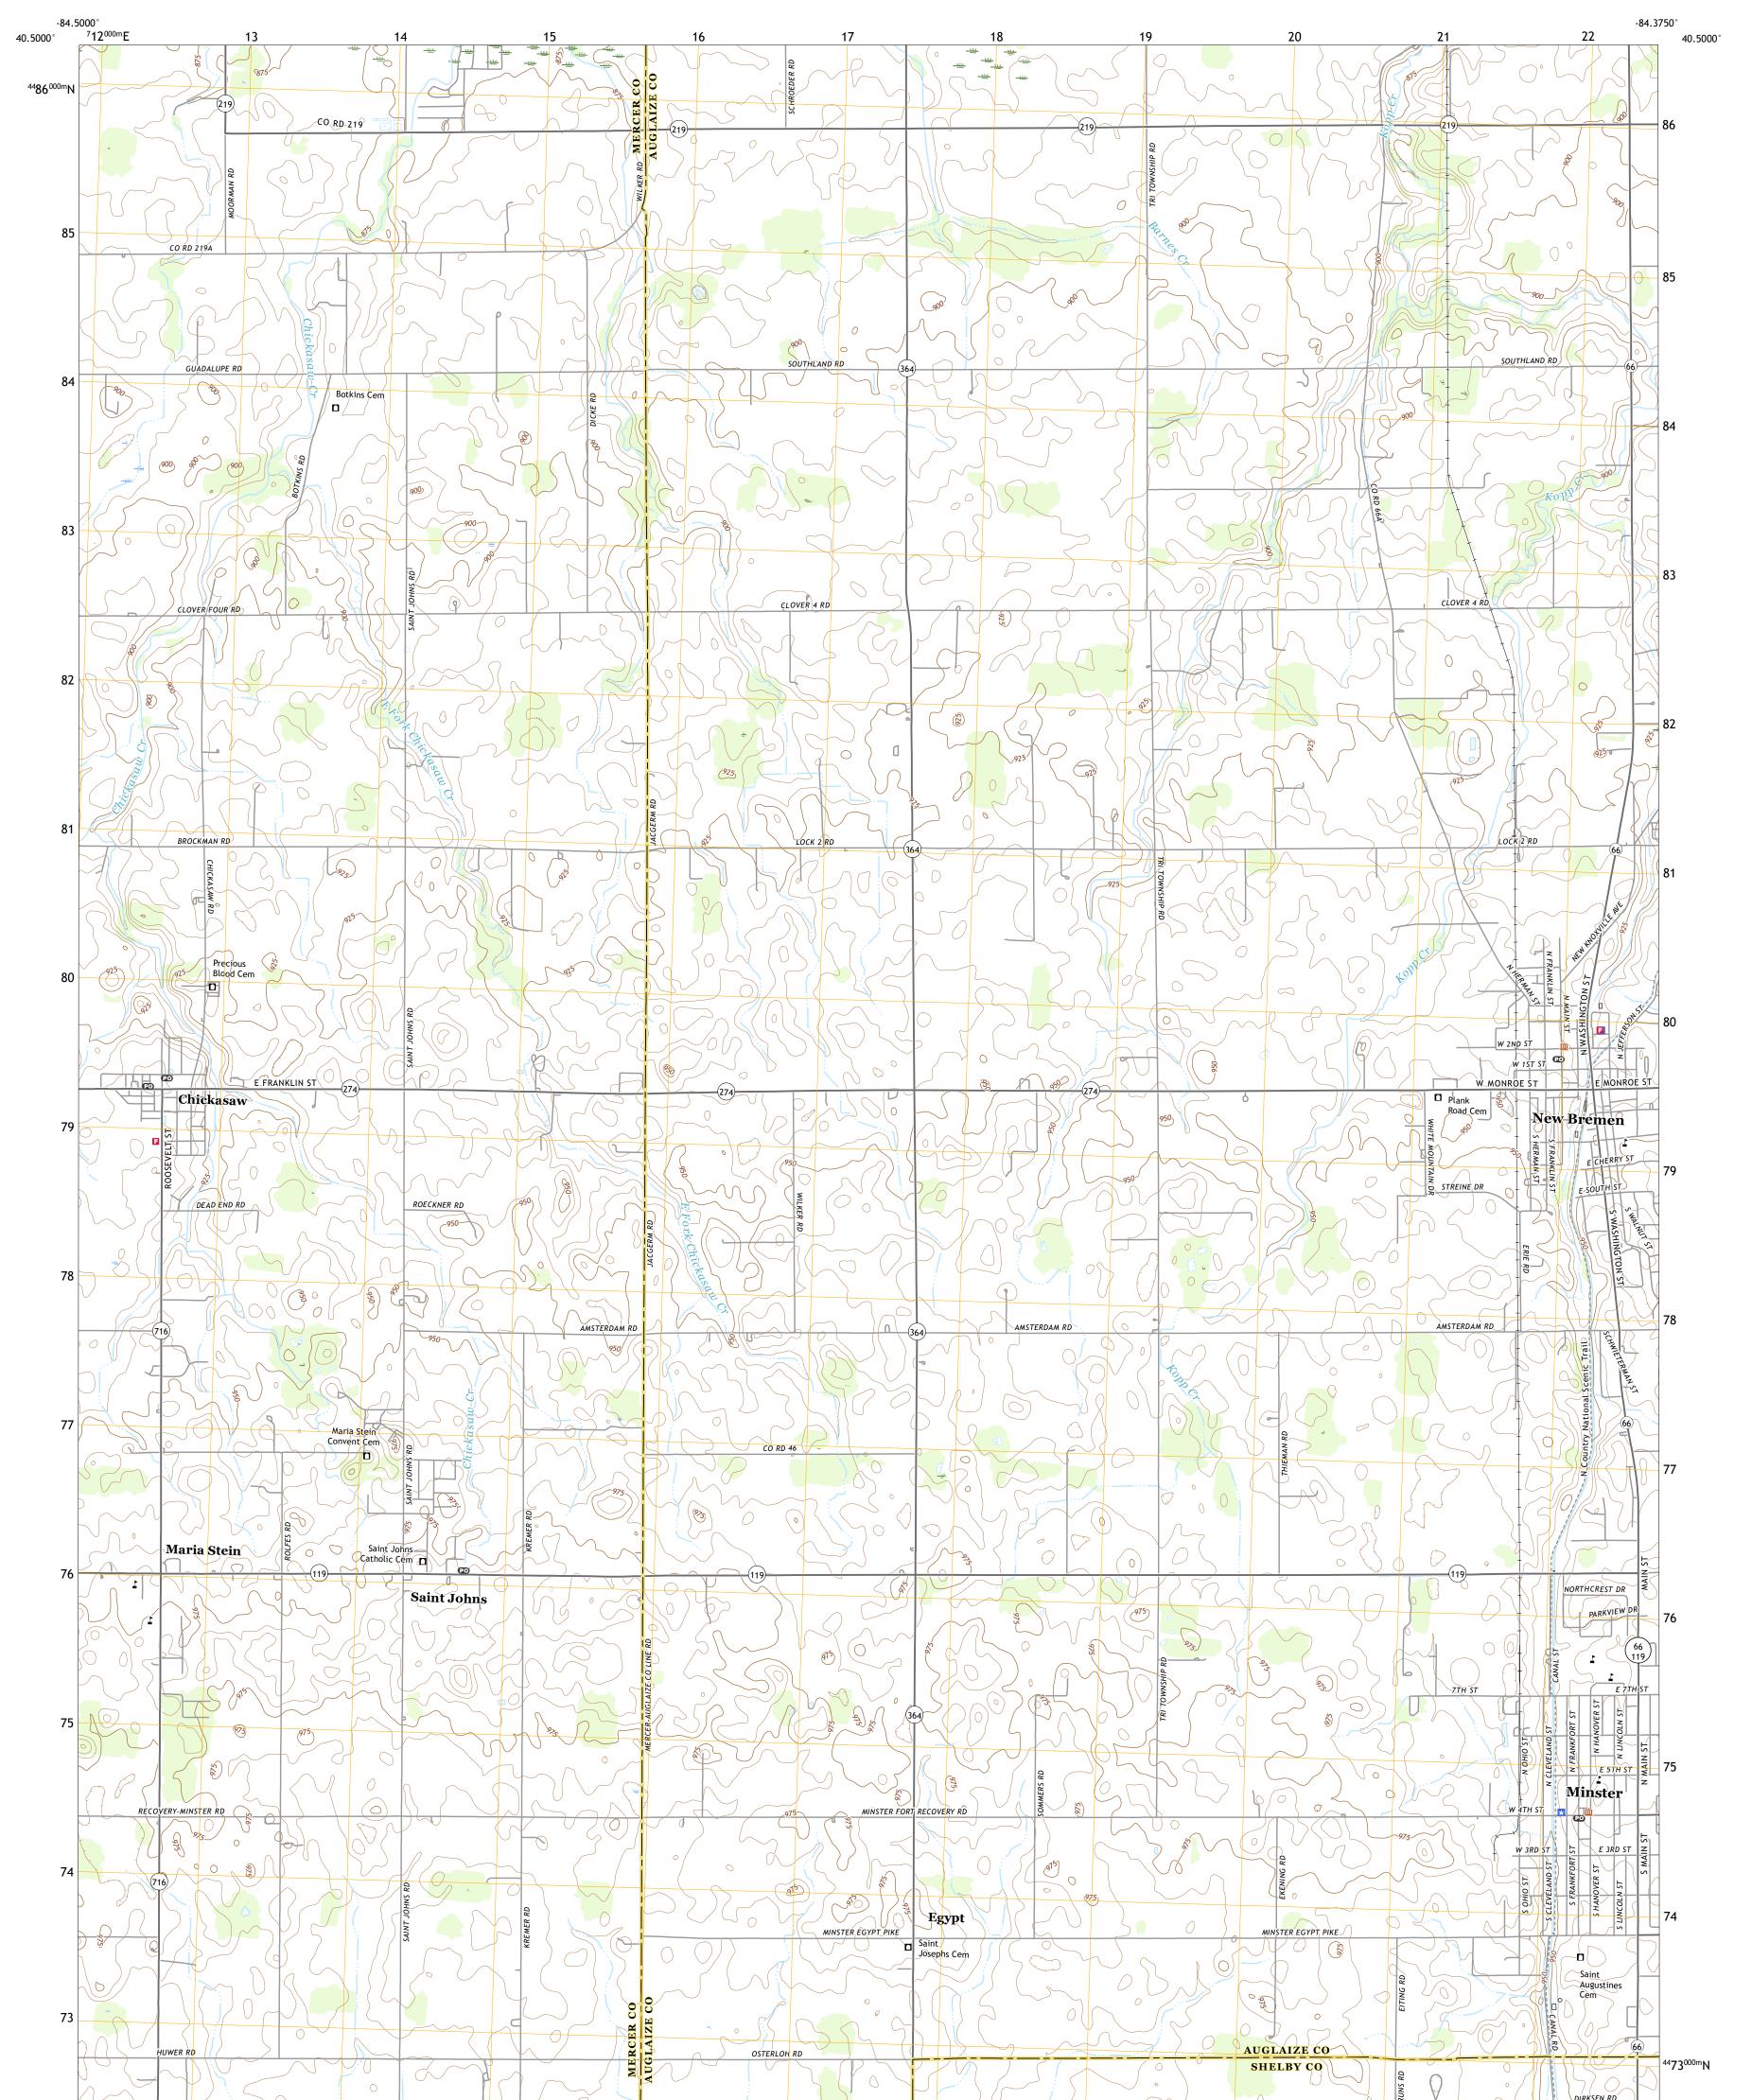

## The National Map US Topo

NEW BREMEN QUADRANGLE OHIO 7.5-MINUTE SERIES

Produced by the United States Geological Survey North American Datum of 1983 (NAD83) World Geodetic System of 1984 (WGS84). Projection and 1 000-meter grid: Universal Transverse Mercator, Zone 16T This map is not a legal document. Boundaries may be generalized for this map scale. Private lands within government reservations may not be shown. Obtain permission before entering private lands.

Imagery.... Roads..... ...NAIP, July 2015 - October 2015 Names.... 

 National
 Hydrography
 Dataset, 1899 - 2019

 Hydrography
 Dataset, 1899 - 2019

 Contours
 National
 Elevation

 Boundaries
 Multiple sources; see metadata file 2017 - 2018

 Public
 Land
 Survey

 System
 BLM, 2017

 Wetlands
 Inventory
 2004 - 2007