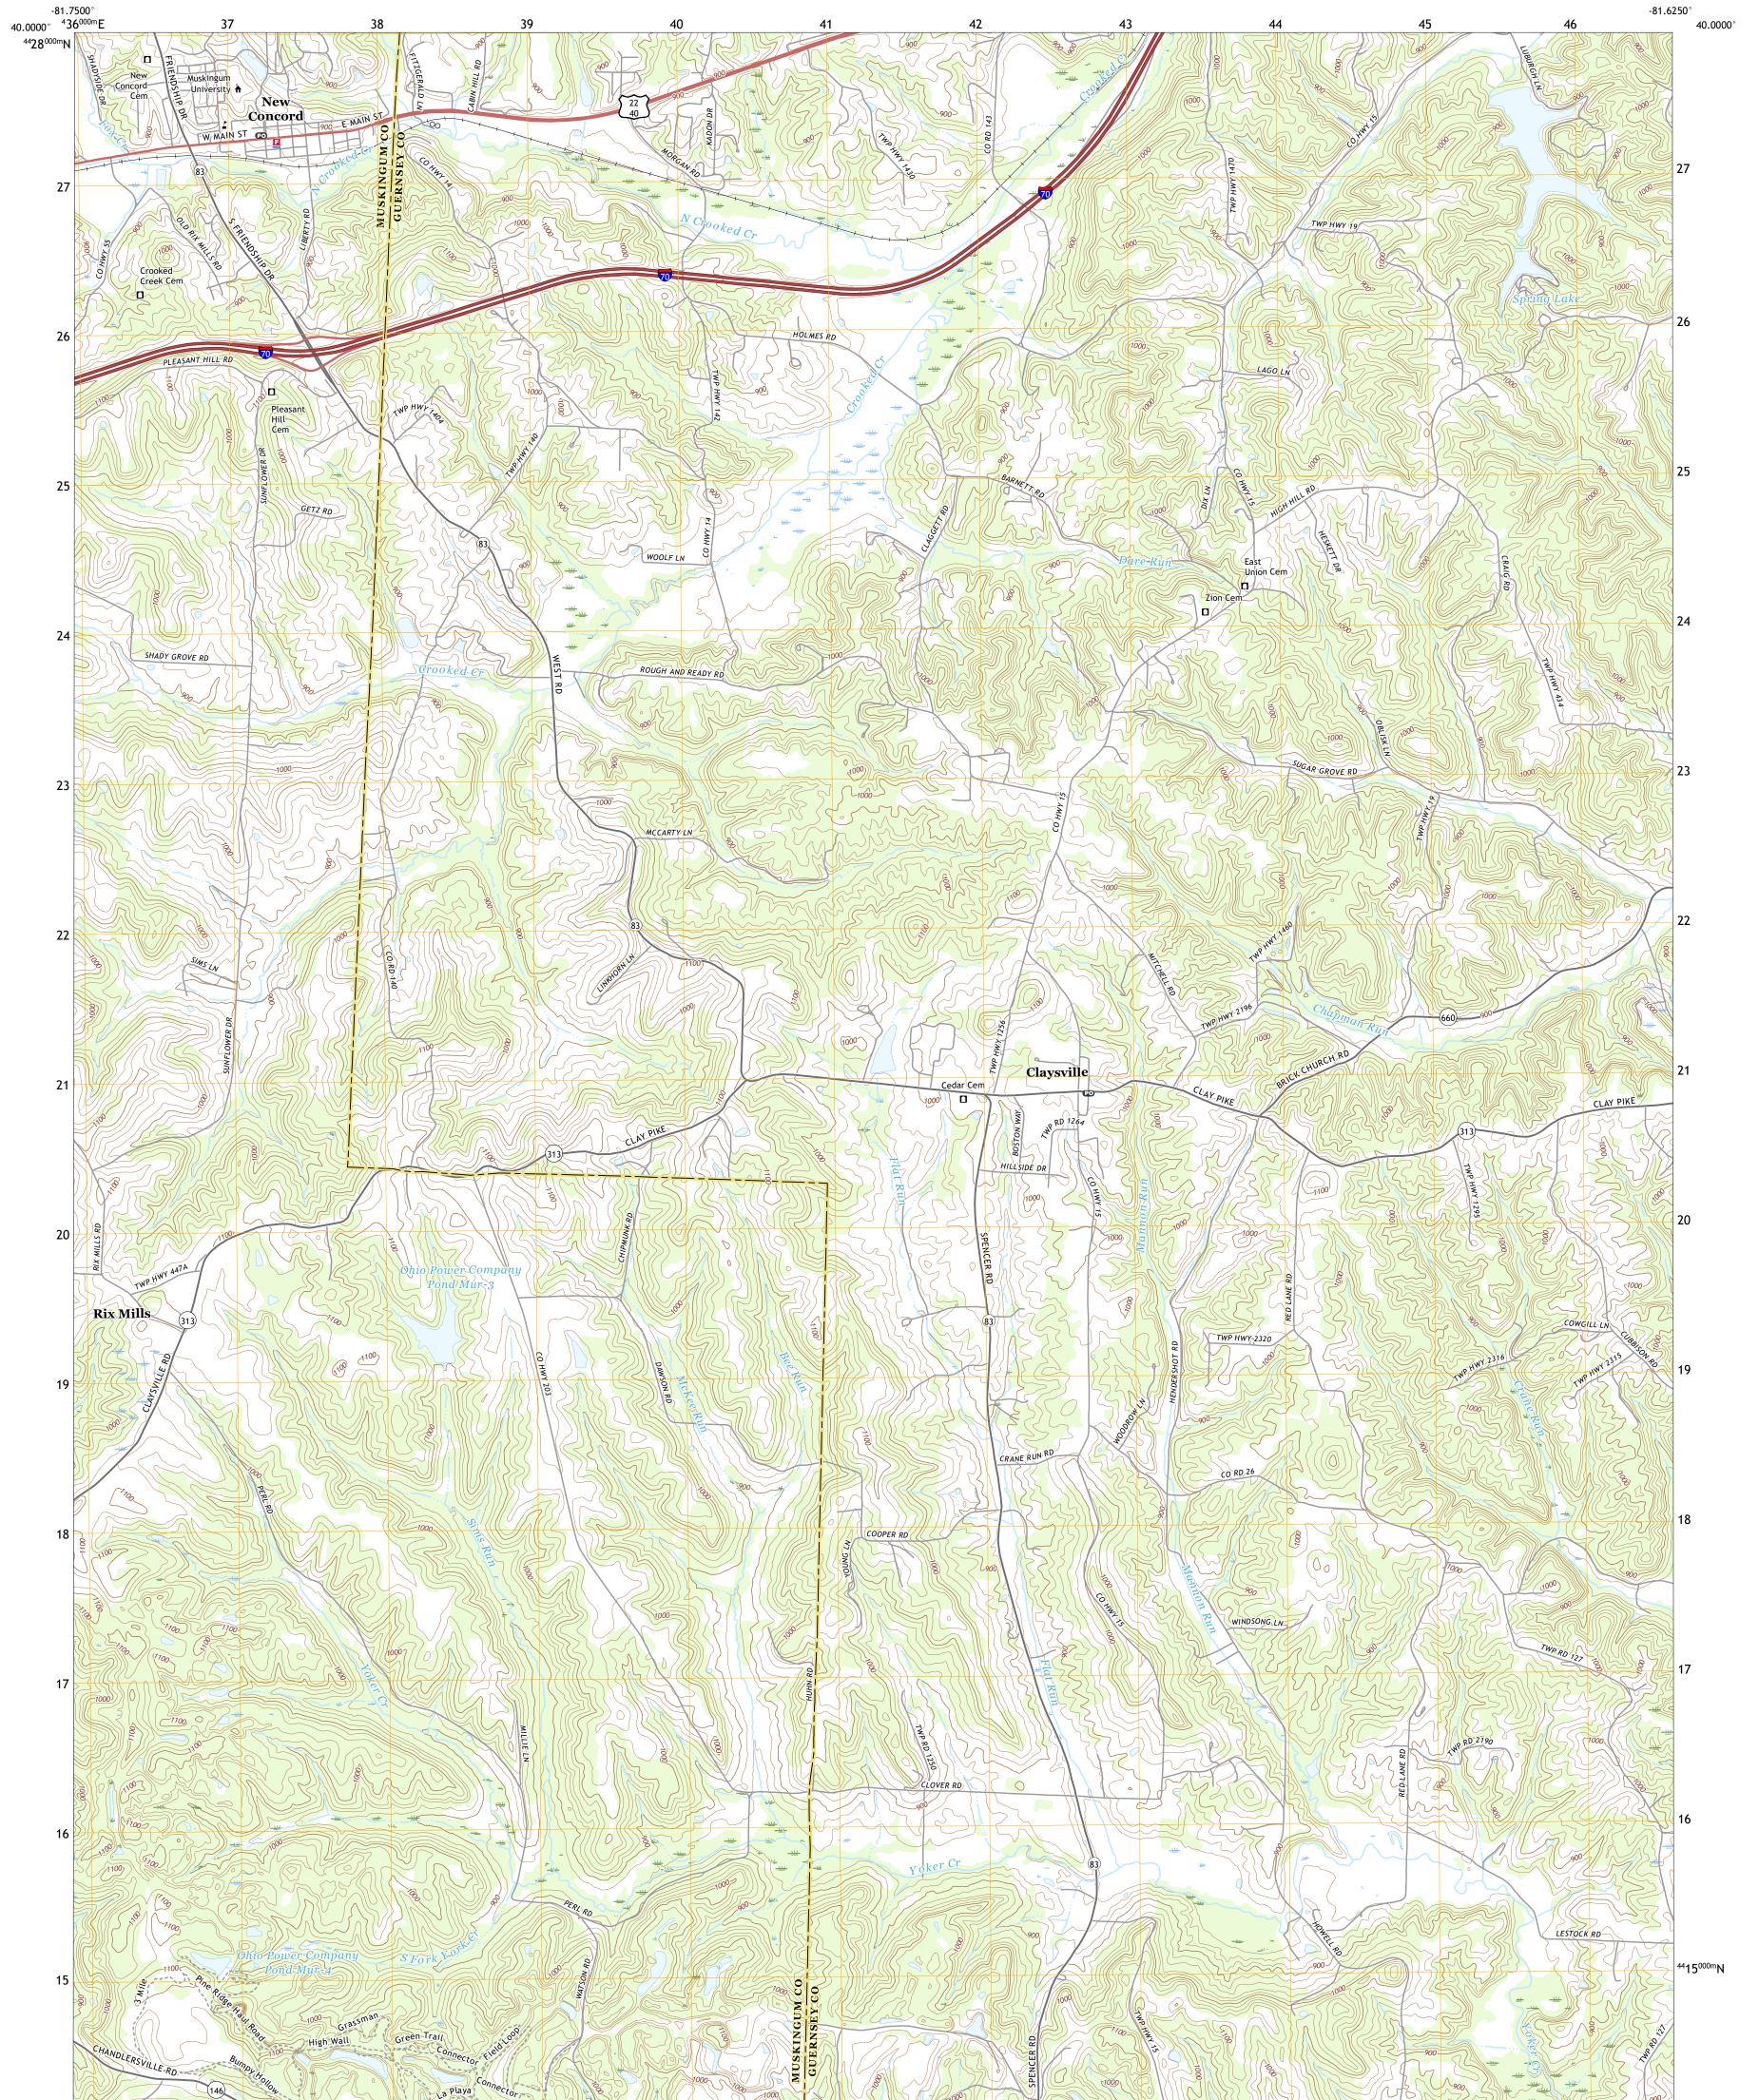

## U.S. DEPARTMENT OF THE INTERIOR U.S. GEOLOGICAL SURVEY

NEW CONCORD QUADRANGLE OHIO 7.5-MINUTE SERIES

Produced by the United States Geological Survey North American Datum of 1983 (NAD83) World Geodetic System of 1984 (WGS84). Projection and 1 000-meter grid:Universal Transverse Mercator, Zone 175 This map is not a legal document. Boundaries may be generalized for this map scale. Private lands within government reservations may not be shown. Obtain permission before entering private lands.

Imagery..... Roads..... Names..... ......NAIP, August 2015 - October 2015 U.S. Census Bureau, 2016 ......GNIS, 1979 - 2019 .... 

 National
 Hydrography
 Dataset, 2002 - 2019

 Contours
 National
 Elevation
 Dataset, 2010

 Boundaries
 Multiple
 sources; see
 metadata
 file
 2017 - 2018

 Public
 Land
 Survey
 System
 BLM, 2017
 Wetlands
 Inventory
 2004 - 2007

\_\_\_\_