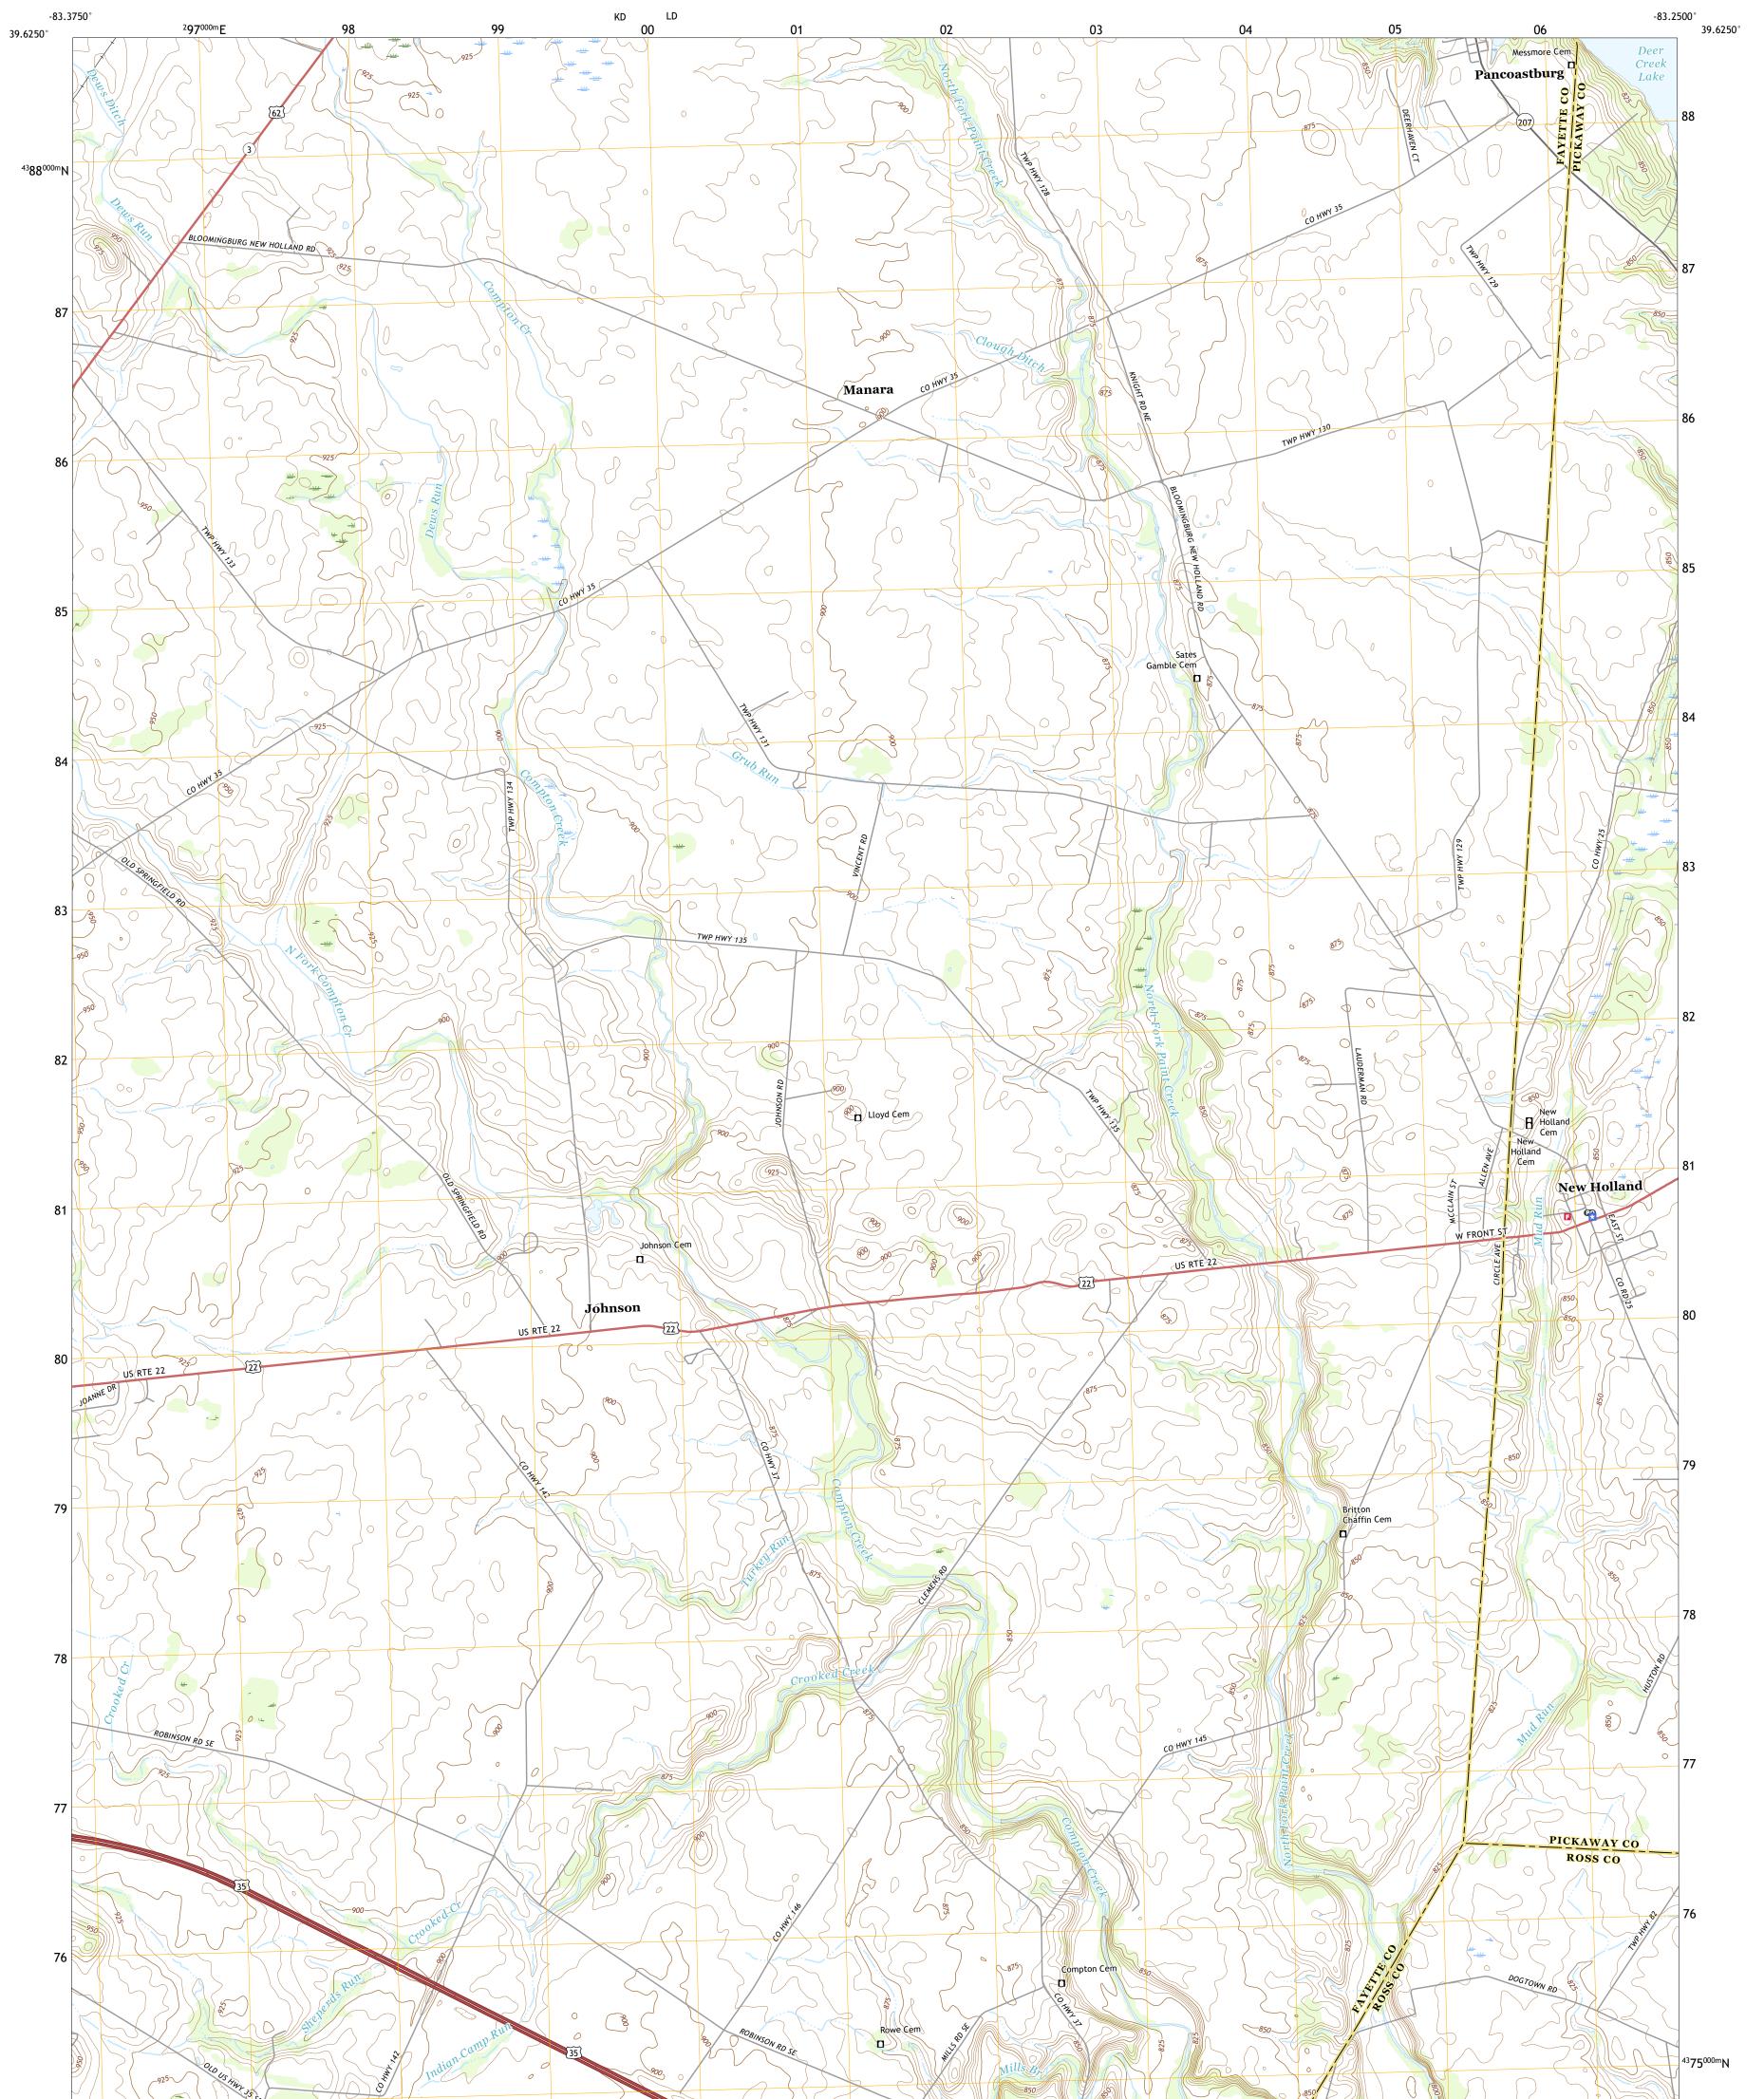

## U.S. DEPARTMENT OF THE INTERIOR U.S. GEOLOGICAL SURVEY

NEW HOLLAND QUADRANGLE OHIO 7.5-MINUTE SERIES

Produced by the United States Geological Survey North American Datum of 1983 (NAD83) World Geodetic System of 1984 (WGS84). Projection and 1 000-meter grid:Universal Transverse Mercator, Zone 17S This map is not a legal document. Boundaries may be generalized for this map scale. Private lands within government reservations may not be shown. Obtain permission before entering private lands.

Imagery......NAIP, July 2015 - October 2015Roads......NAIP, July 2015 - October 2015Roads......National HydrographyHydrography.....National Hydrography Dataset, 2002 - 2019Contours.....National Elevation Dataset, 2010Boundaries.....Multiple sources; see metadata file 2017 - 2018Wetlands.....FWS National Wetlands Inventory 2004 - 2007