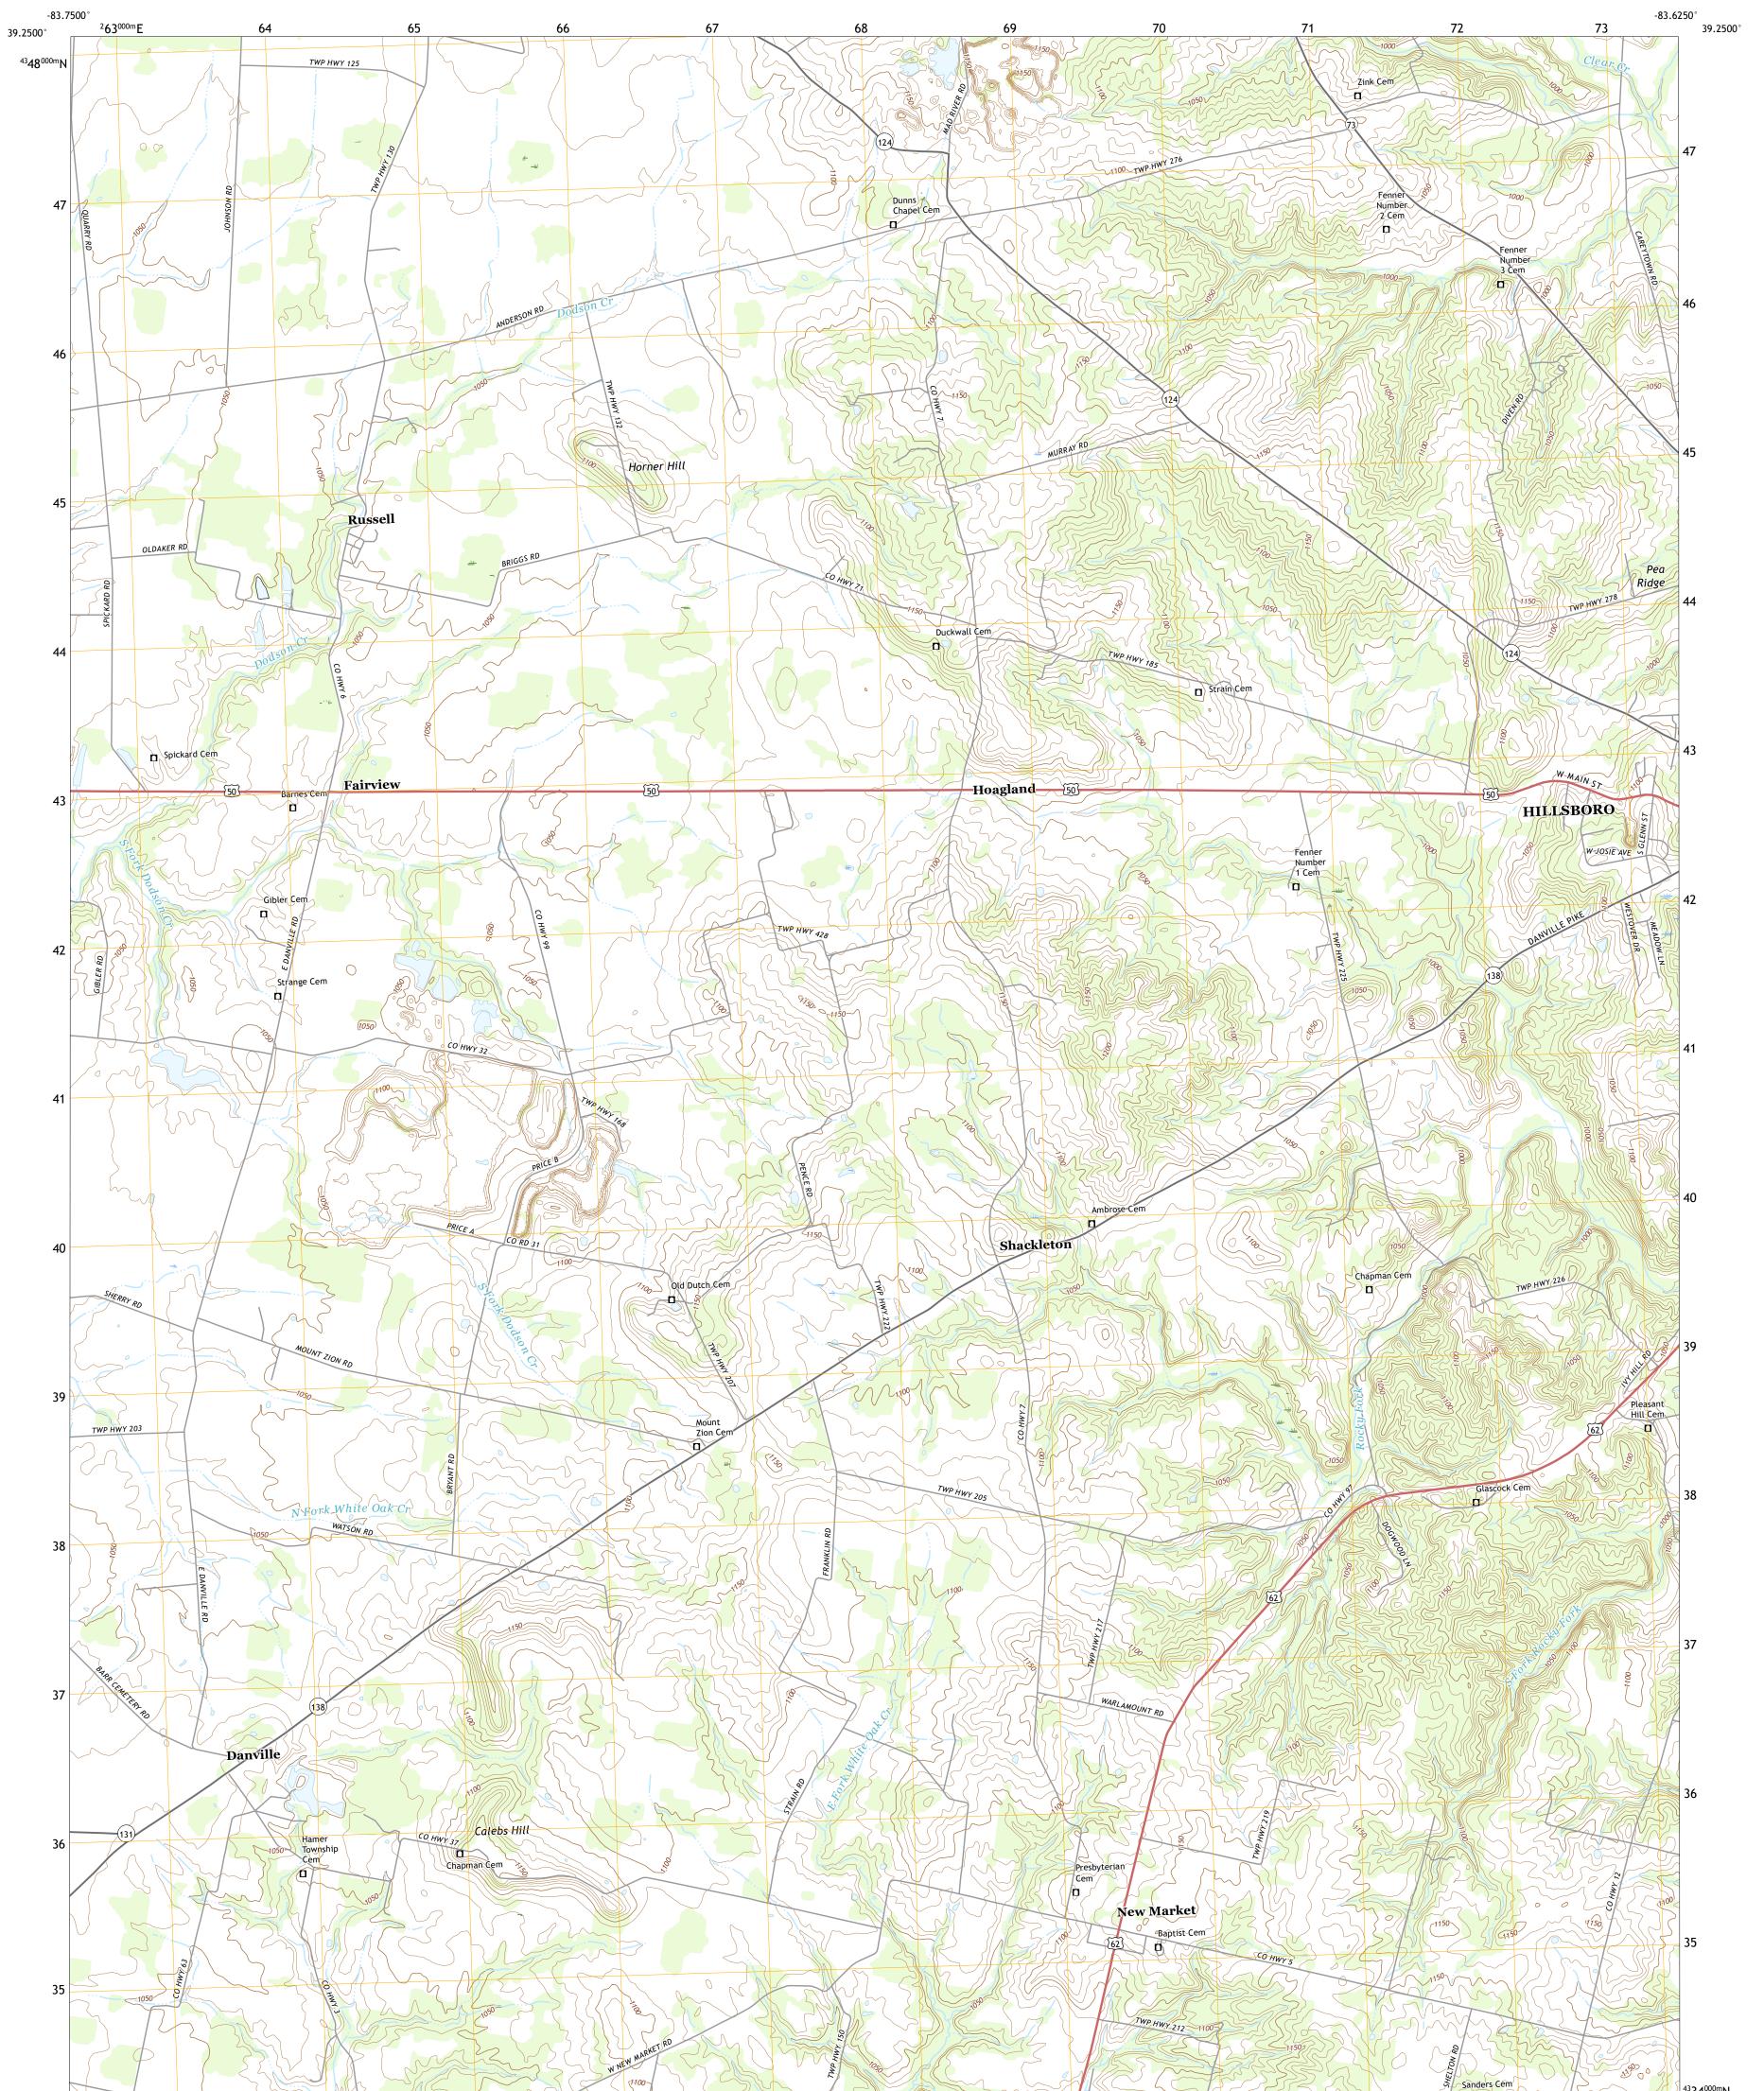

## U.S. DEPARTMENT OF THE INTERIOR U.S. GEOLOGICAL SURVEY

NEW MARKET QUADRANGLE OHIO - HIGHLAND COUNTY 7.5-MINUTE SERIES

Produced by the United States Geological Survey North American Datum of 1983 (NAD83) World Geodetic System of 1984 (WGS84). Projection and 1 000-meter grid:Universal Transverse Mercator, Zone 17S This map is not a legal document. Boundaries may be generalized for this map scale. Private lands within government reservations may not be shown. Obtain permission before entering private lands.

Imagery......NAIP, July 2015 - October 2015Roads.....U.S. Census Bureau, 2016Names......GNIS, 1979 - 2019Hydrography.....National Hydrography Dataset, 1899 - 2019Contours.....National Elevation Dataset, 2010 - 2019Boundaries.....Multiple sources; see metadata file 2017 - 2018Wetlands.....FWS National Wetlands Inventory 2004 - 2007