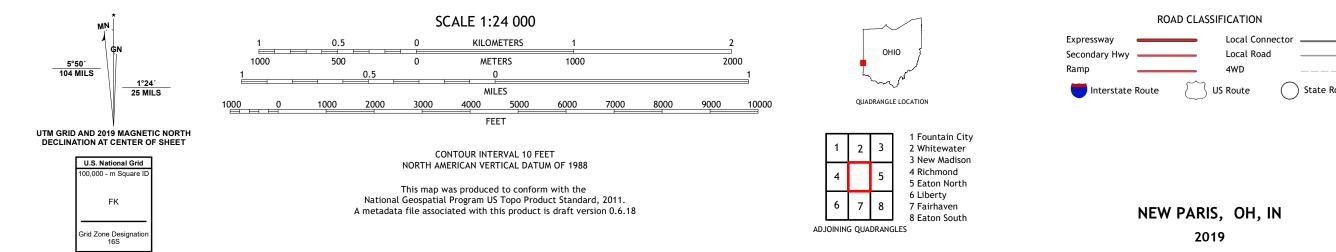

## U.S. DEPARTMENT OF THE INTERIOR U.S. GEOLOGICAL SURVEY

NEW PARIS QUADRANGLE OHIO - INDIANA 7.5-MINUTE SERIES

Produced by the United States Geological Survey North American Datum of 1983 (NAD83) World Geodetic System of 1984 (WGS84). Projection and 1 000-meter grid:Universal Transverse Mercator, Zone 16S This map is not a legal document. Boundaries may be generalized for this map scale. Private lands within government reservations may not be shown. Obtain permission before entering private lands.