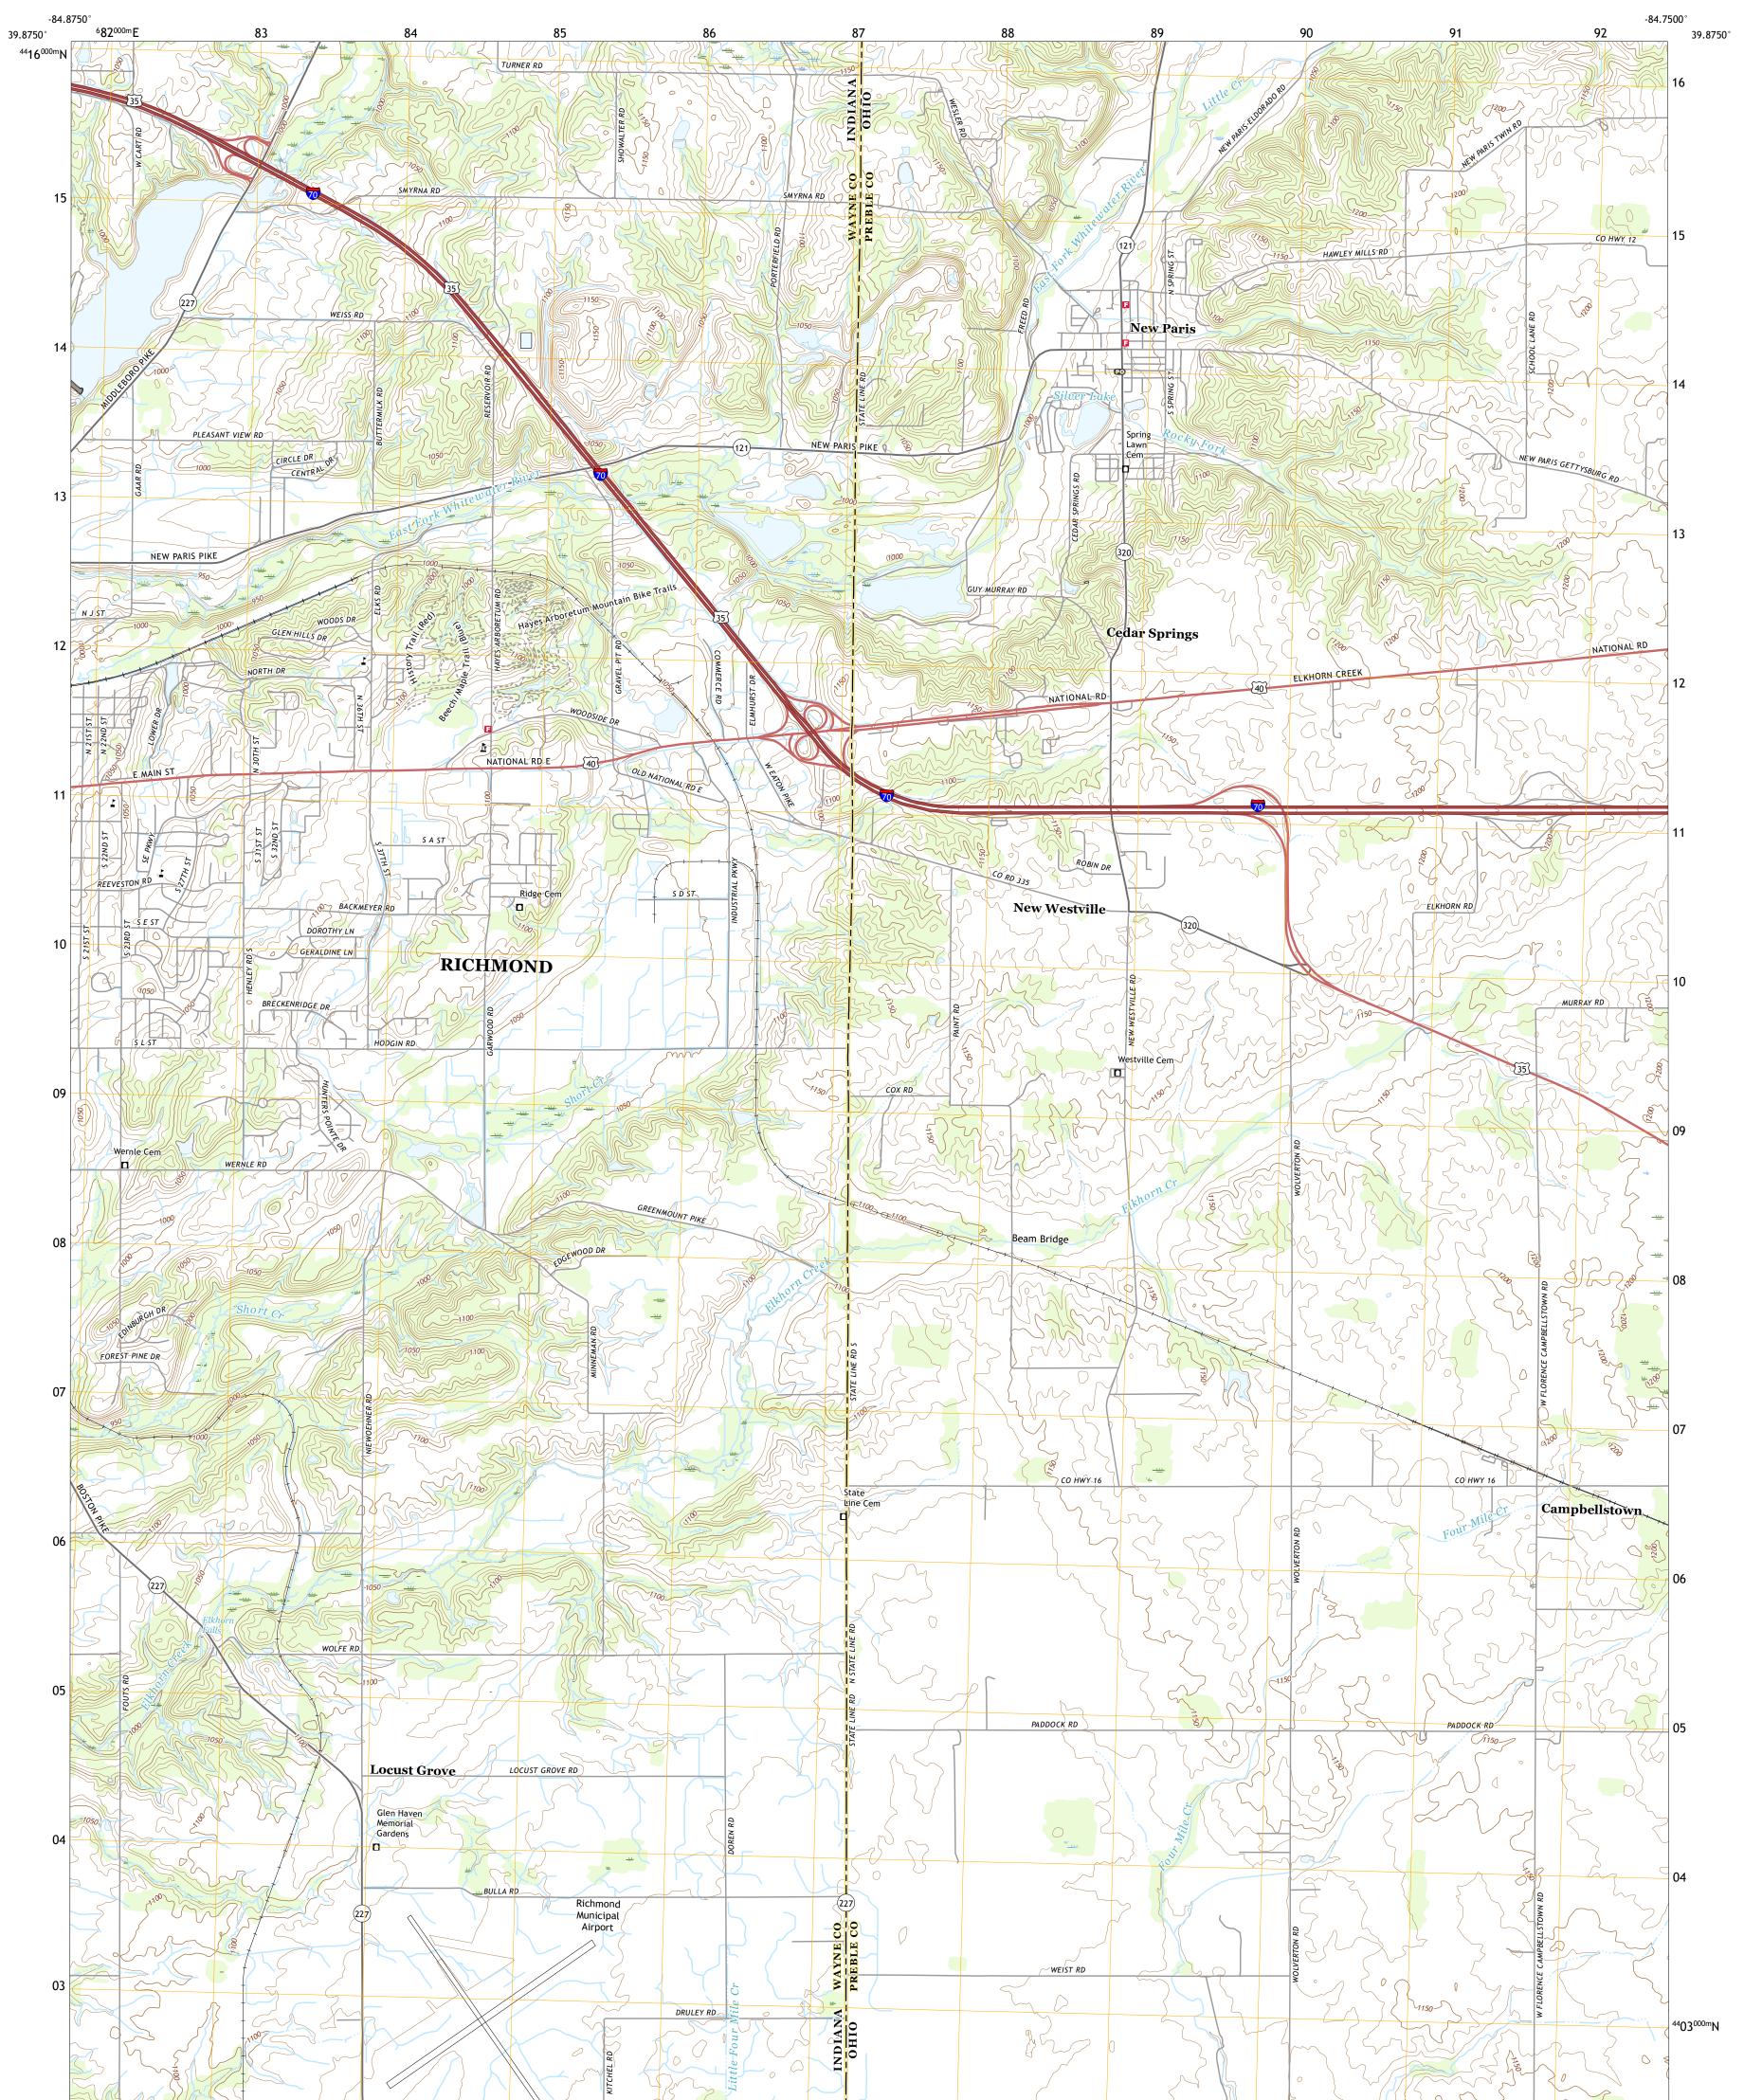

## U.S. DEPARTMENT OF THE INTERIOR U.S. GEOLOGICAL SURVEY

NEW PARIS QUADRANGLE OHIO - INDIANA 7.5-MINUTE SERIES

Produced by the United States Geological Survey North American Datum of 1983 (NAD83) World Geodetic System of 1984 (WGS84). Projection and 1 000-meter grid:Universal Transverse Mercator, Zone 16S This map is not a legal document. Boundaries may be generalized for this map scale. Private lands within government reservations may not be shown. Obtain permission before entering private lands.