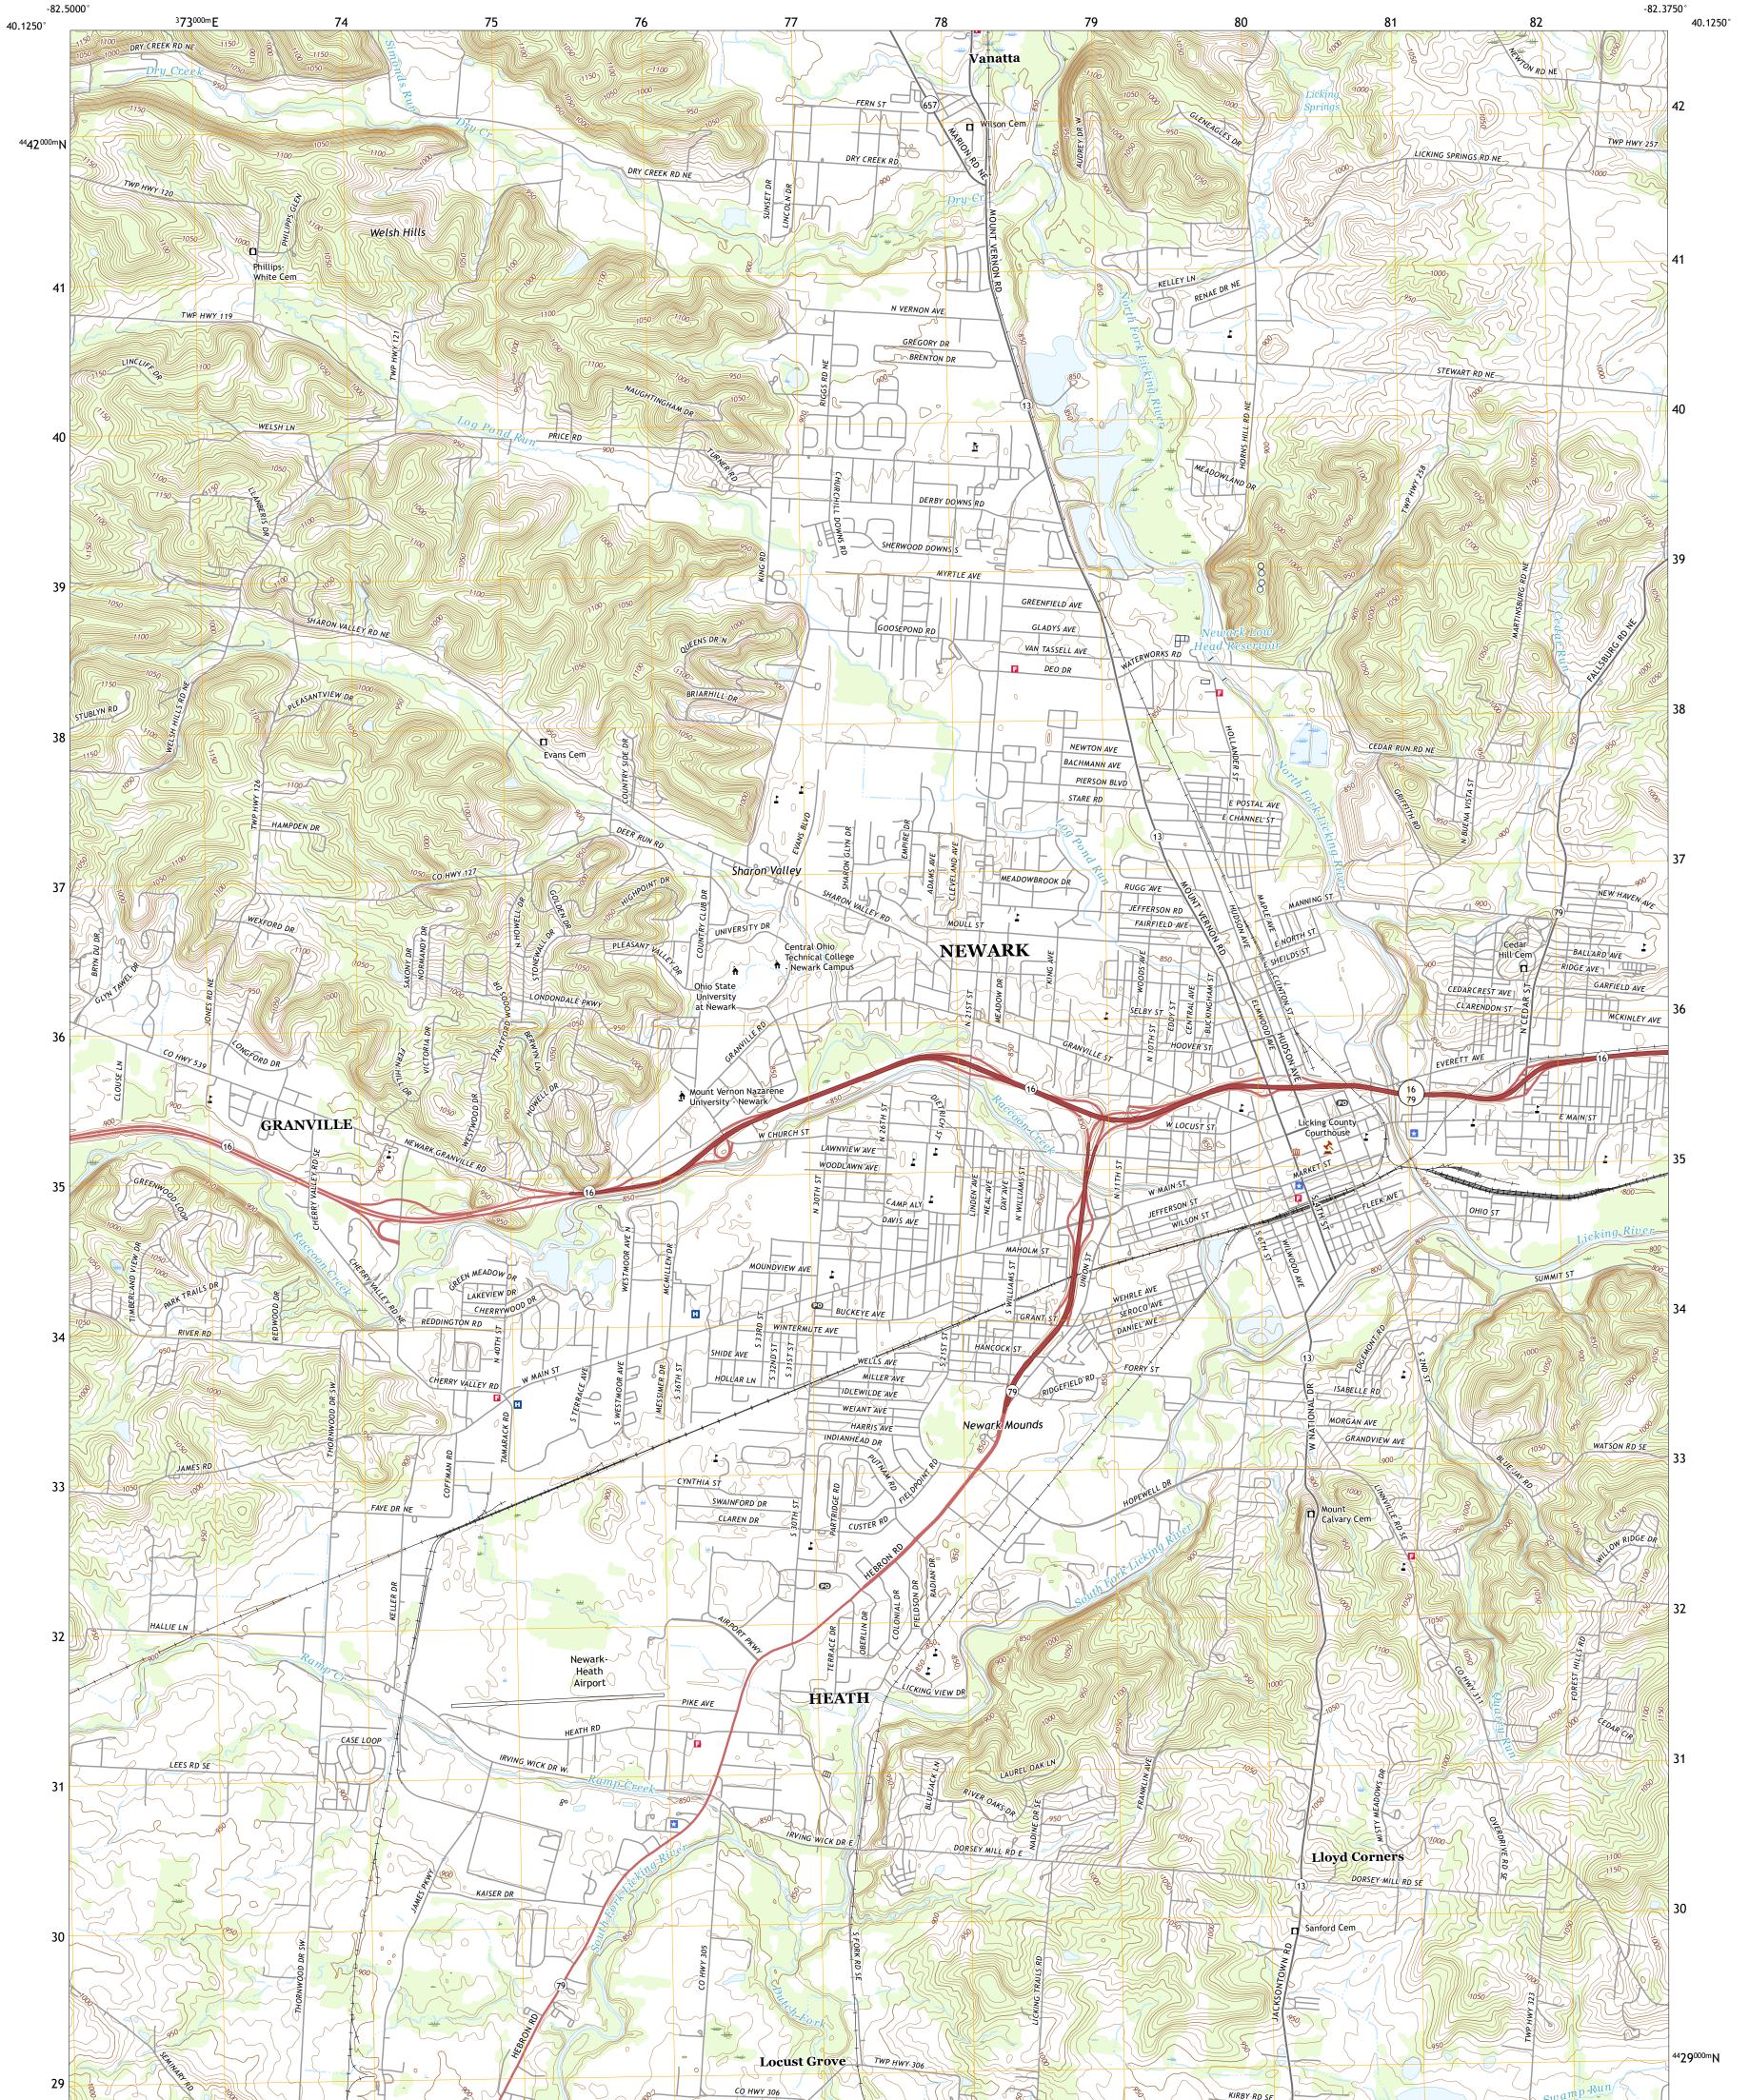

## U.S. DEPARTMENT OF THE INTERIOR U.S. GEOLOGICAL SURVEY

NEWARK QUADRANGLE OHIO - LICKING COUNTY 7.5-MINUTE SERIES

Produced by the United States Geological Survey North American Datum of 1983 (NAD83) World Geodetic System of 1984 (WGS84). Projection and 1 000-meter grid: Universal Transverse Mercator, Zone 17T\17S This map is not a legal document. Boundaries may be generalized for this map scale. Private lands within government reservations may not be shown. Obtain permission before entering private lands.

Imagery.... Roads..... ...NAIP, August 2015 - October 2015 U.S. Census Bureau, 2016 ......GNIS, 1979 - 2019 Names.... 

 Names......GNIS, 1979 - 2019

 Hydrography......GNIS, 1979 - 2019

 Contours.....National Hydrography Dataset, 1899 - 2019

 Contours......National Elevation Dataset, 2010

 Boundaries......Multiple sources; see metadata file 2017 - 2018

 Public Land Survey System.......BLM, 2017

 Wetlands......FWS National Wetlands Inventory 2004 - 2007