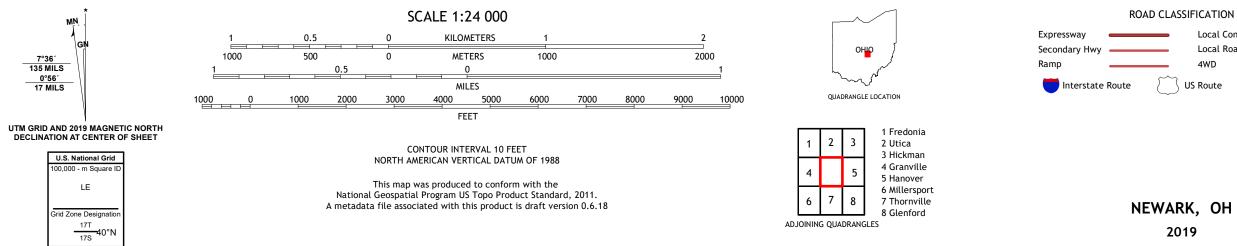

## U.S. DEPARTMENT OF THE INTERIOR U.S. GEOLOGICAL SURVEY

NEWARK QUADRANGLE OHIO - LICKING COUNTY 7.5-MINUTE SERIES

Produced by the United States Geological Survey North American Datum of 1983 (NAD83) World Geodetic System of 1984 (WGS84). Projection and 1 000-meter grid: Universal Transverse Mercator, Zone 17T\17S This map is not a legal document. Boundaries may be generalized for this map scale. Private lands within government reservations may not be shown. Obtain permission before entering private lands.

ROAD CLASSIFICATION Local Connector Local Road 4WD US Route State Route