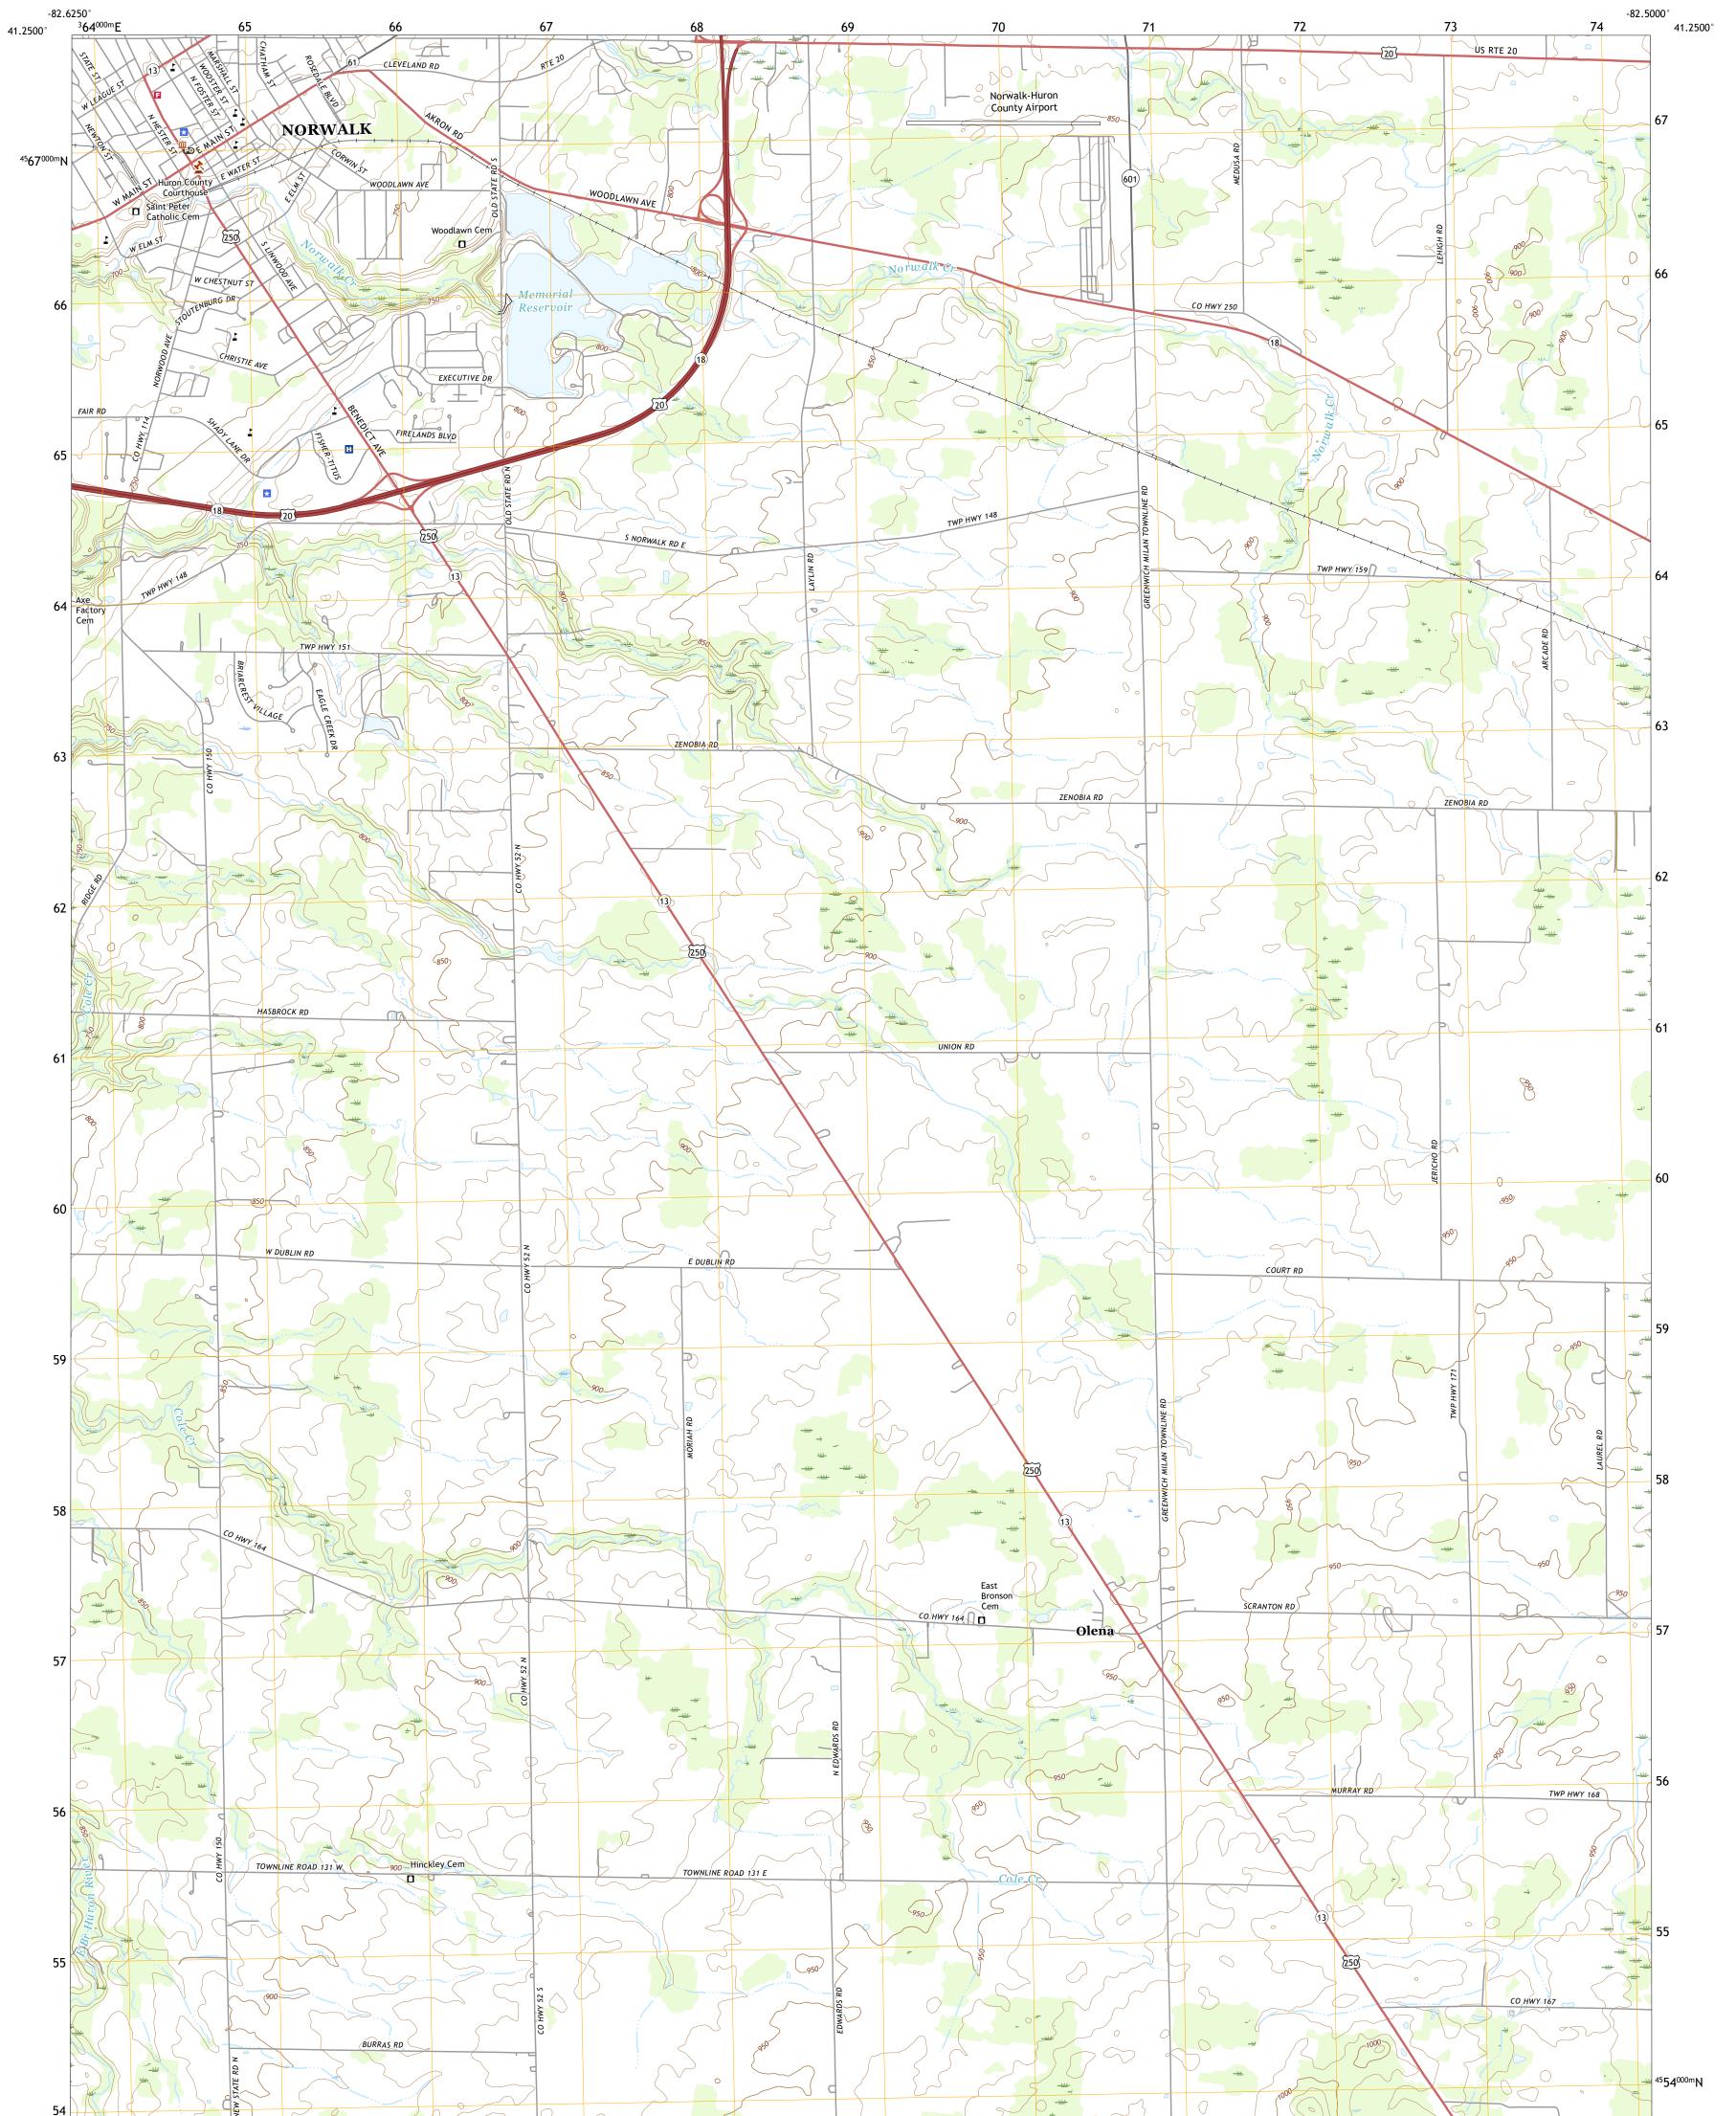

## U.S. DEPARTMENT OF THE INTERIOR U.S. GEOLOGICAL SURVEY

NORWALK QUADRANGLE OHIO - HURON COUNTY 7.5-MINUTE SERIES

Produced by the United States Geological Survey North American Datum of 1983 (NAD83) World Geodetic System of 1984 (WGS84). Projection and 1 000-meter grid:Universal Transverse Mercator, Zone 17T This map is not a legal document. Boundaries may be generalized for this map scale. Private lands within government reservations may not be shown. Obtain permission before entering private lands.

Imagery......NAIP, July 2015 - October 2015Roads.....U.S. Census Bureau, 2016Names......GNIS, 1979 - 2019Hydrography.....National Hydrography Dataset, 1899 - 2018Contours.....National Elevation Dataset, 2010Boundaries....Multiple sources; see metadata file 2017 - 2018Wetlands.....FWS National Wetlands Inventory 2004 - 2007