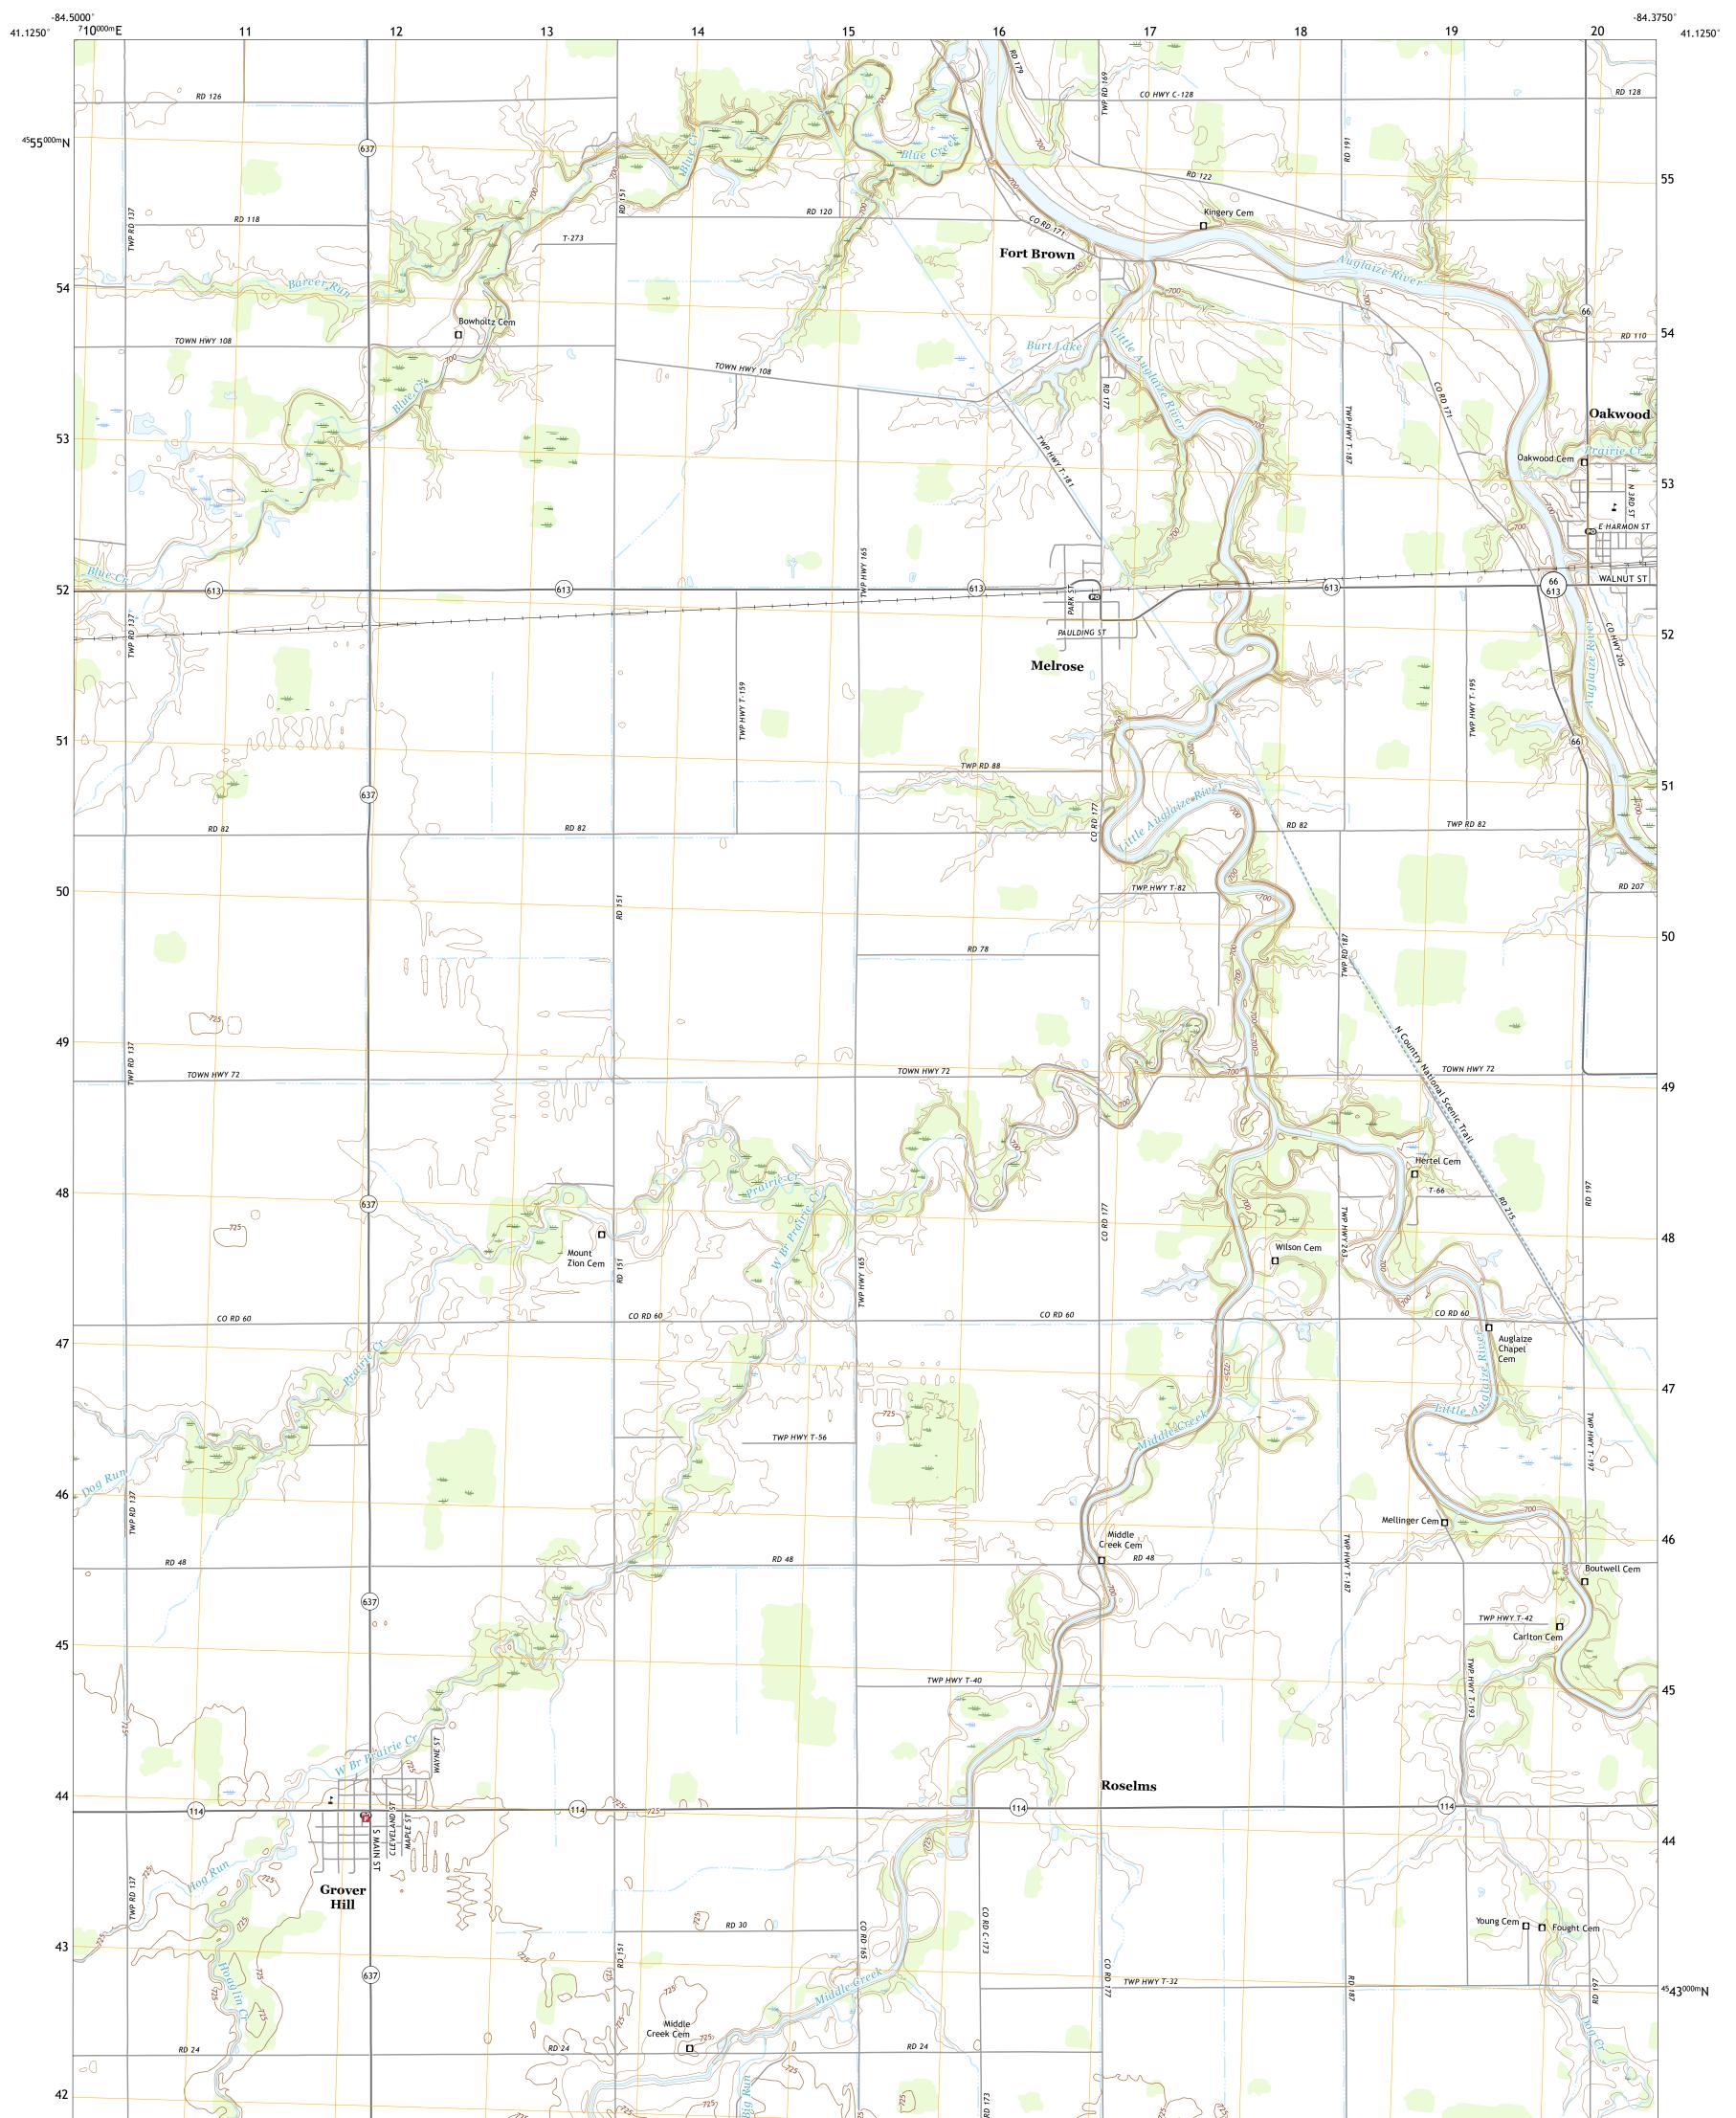

## U.S. DEPARTMENT OF THE INTERIOR U.S. GEOLOGICAL SURVEY

OAKWOOD QUADRANGLE OHIO - PAULDING COUNTY 7.5-MINUTE SERIES

Produced by the United States Geological Survey North American Datum of 1983 (NAD83) World Geodetic System of 1984 (WGS84). Projection and 1 000-meter grid:Universal Transverse Mercator, Zone 16T This map is not a legal document. Boundaries may be generalized for this map scale. Private lands within government reservations may not be shown. Obtain permission before entering private lands.

 Imagery......NAIP, July 2015 - October 2015

 Roads......NAIP, July 2015 - October 2015

 Roads......Naional Bureau, 2016

 Names......GNIS, 1979 - 2019

 Hydrography......National Hydrography Dataset, 1899 - 2019

 Contours.....National Elevation Dataset, 2010

 Boundaries.....Multiple sources; see metadata file 2017 - 2018

 Public Land Survey System......BLM, 2017

 Wetlands......FWS National Wetlands Inventory 2004 - 2007