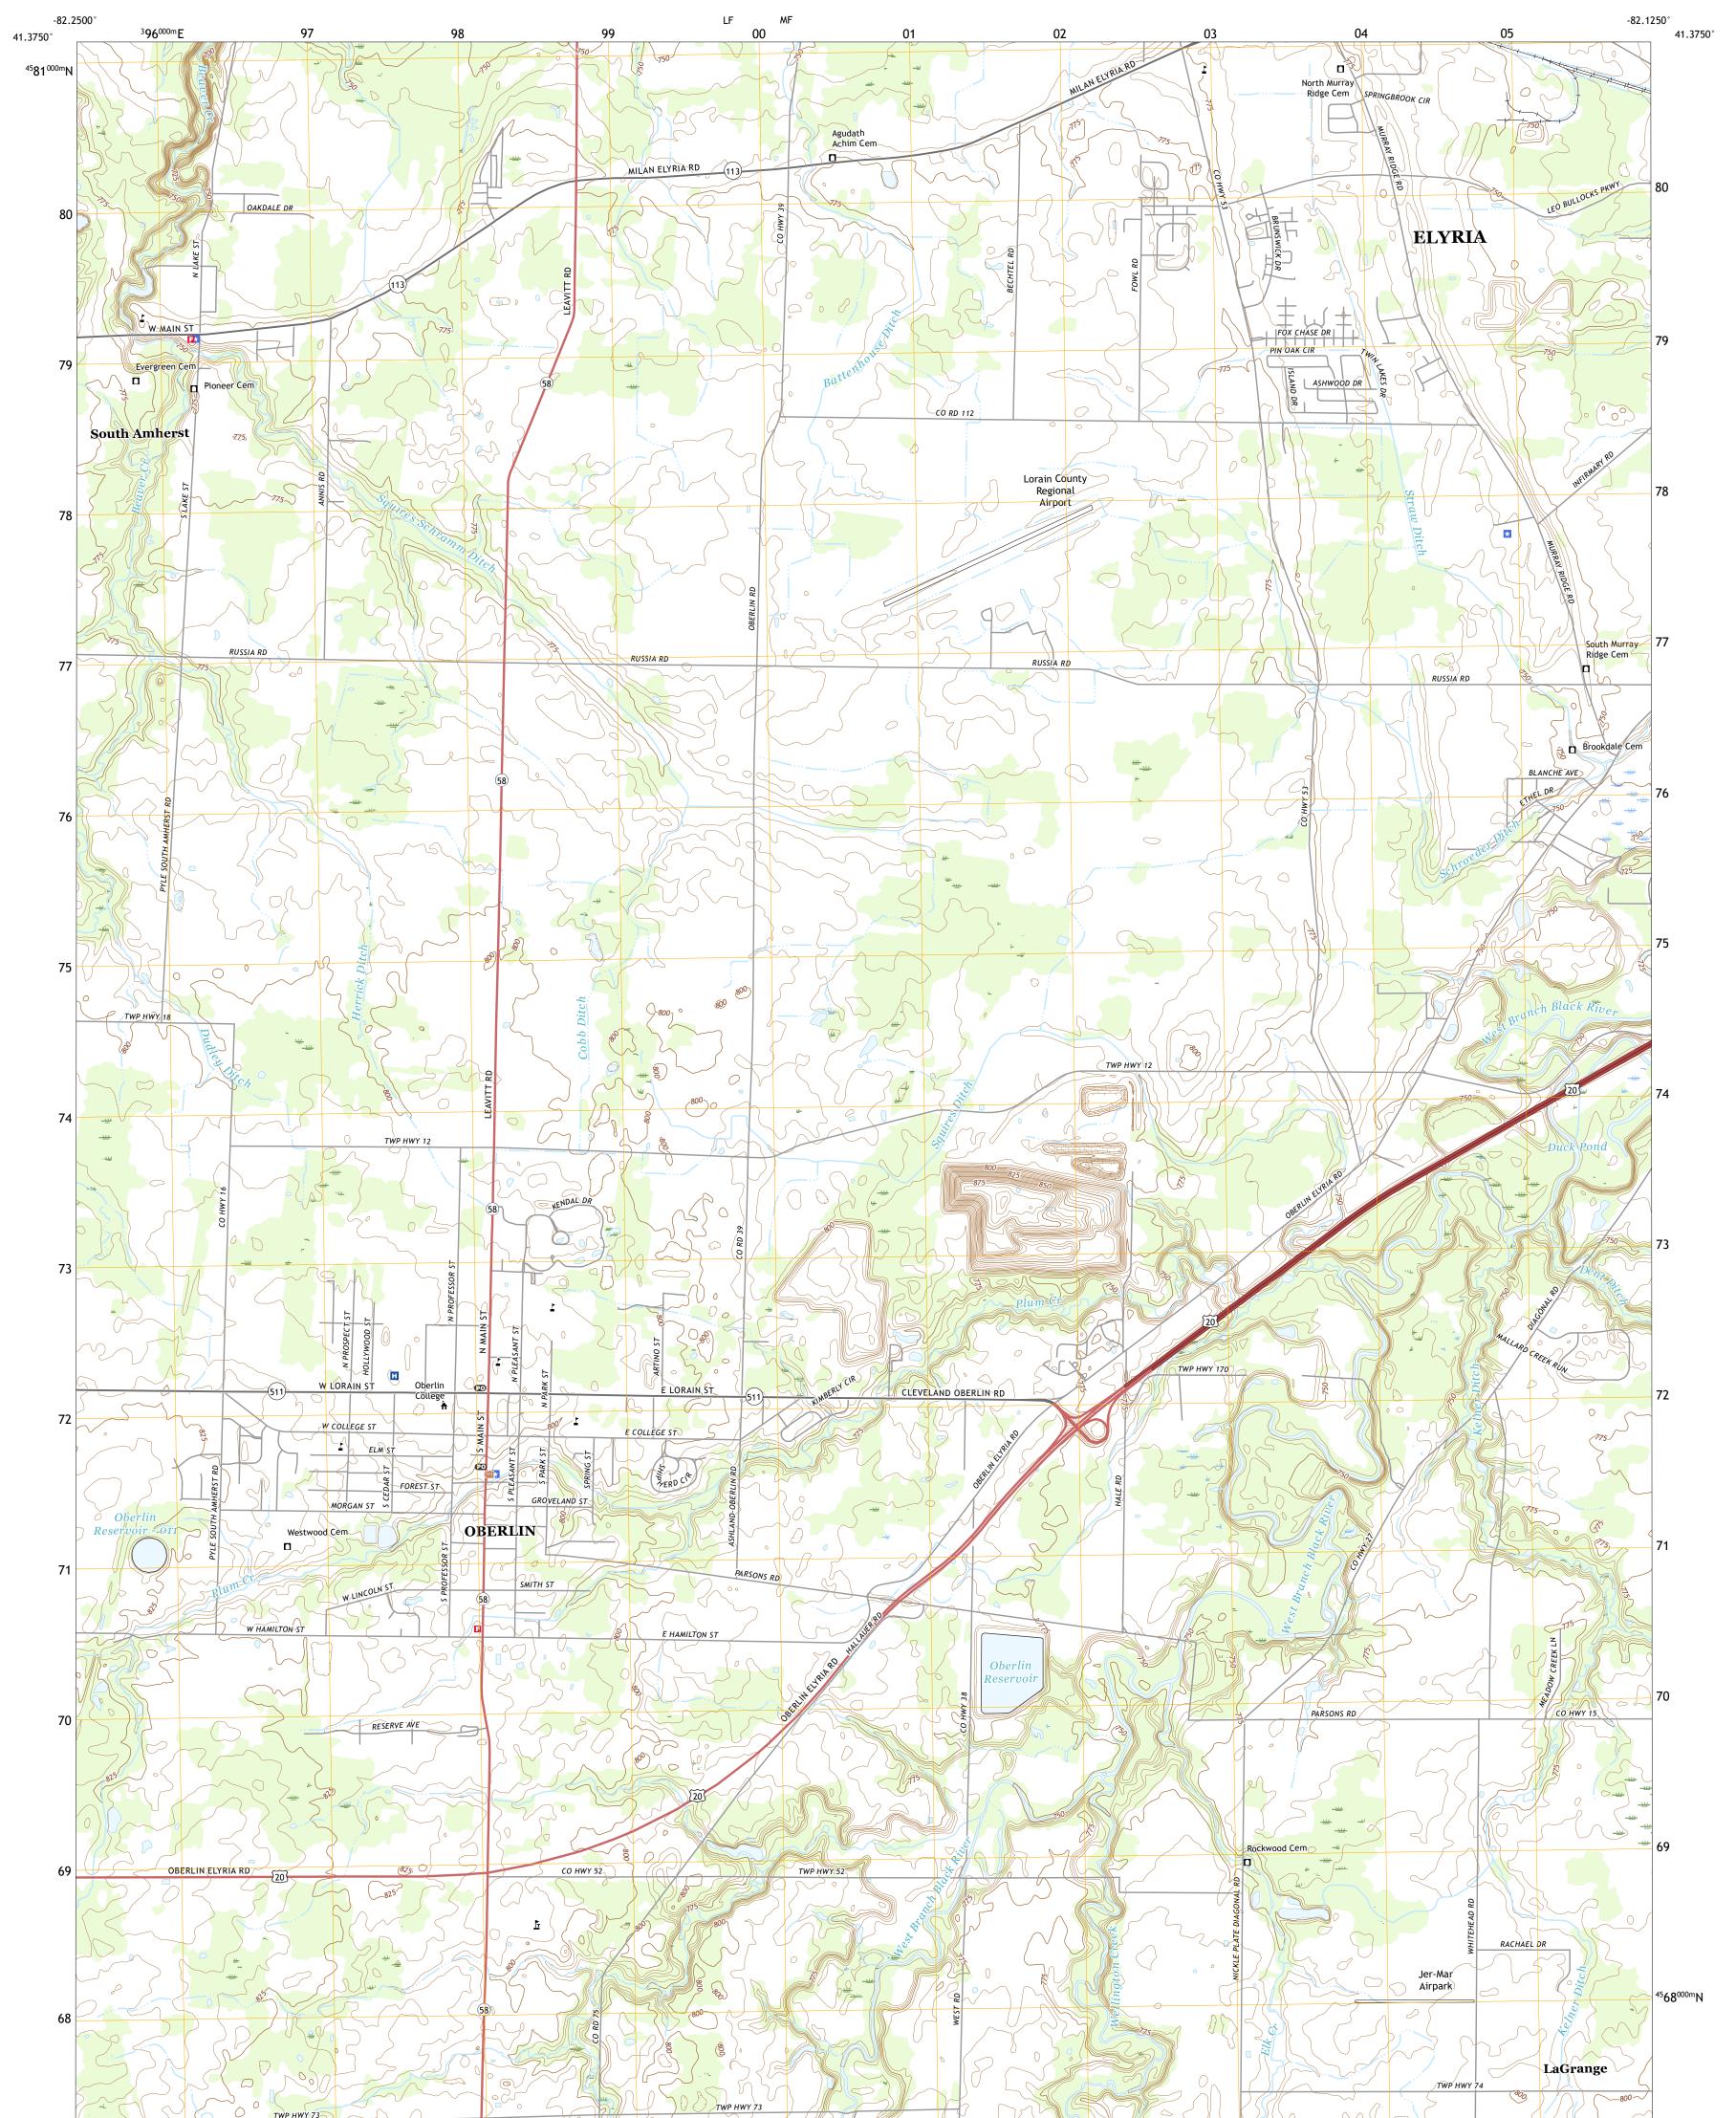

OBERLIN QUADRANGLE OHIO - LORAIN COUNTY 7.5-MINUTE SERIES

Produced by the United States Geological Survey North American Datum of 1983 (NAD83) World Geodetic System of 1984 (WGS84). Projection and 1 000-meter grid:Universal Transverse Mercator, Zone 17T This map is not a legal document. Boundaries may be generalized for this map scale. Private lands within government reservations may not be shown. Obtain permission before entering private lands.

Imagery......NAIP, July 2015 - October 2015Roads......U.S.Eureau, 2016Names......GNIS, 1979 - 2019Hydrography.....National Hydrography Dataset, 1899 - 2019Contours.....National Elevation Dataset, 2010Boundaries.....Multiple sources; see metadata file 2017 - 2018Wetlands......FWS National Wetlands Inventory 2004 - 2007