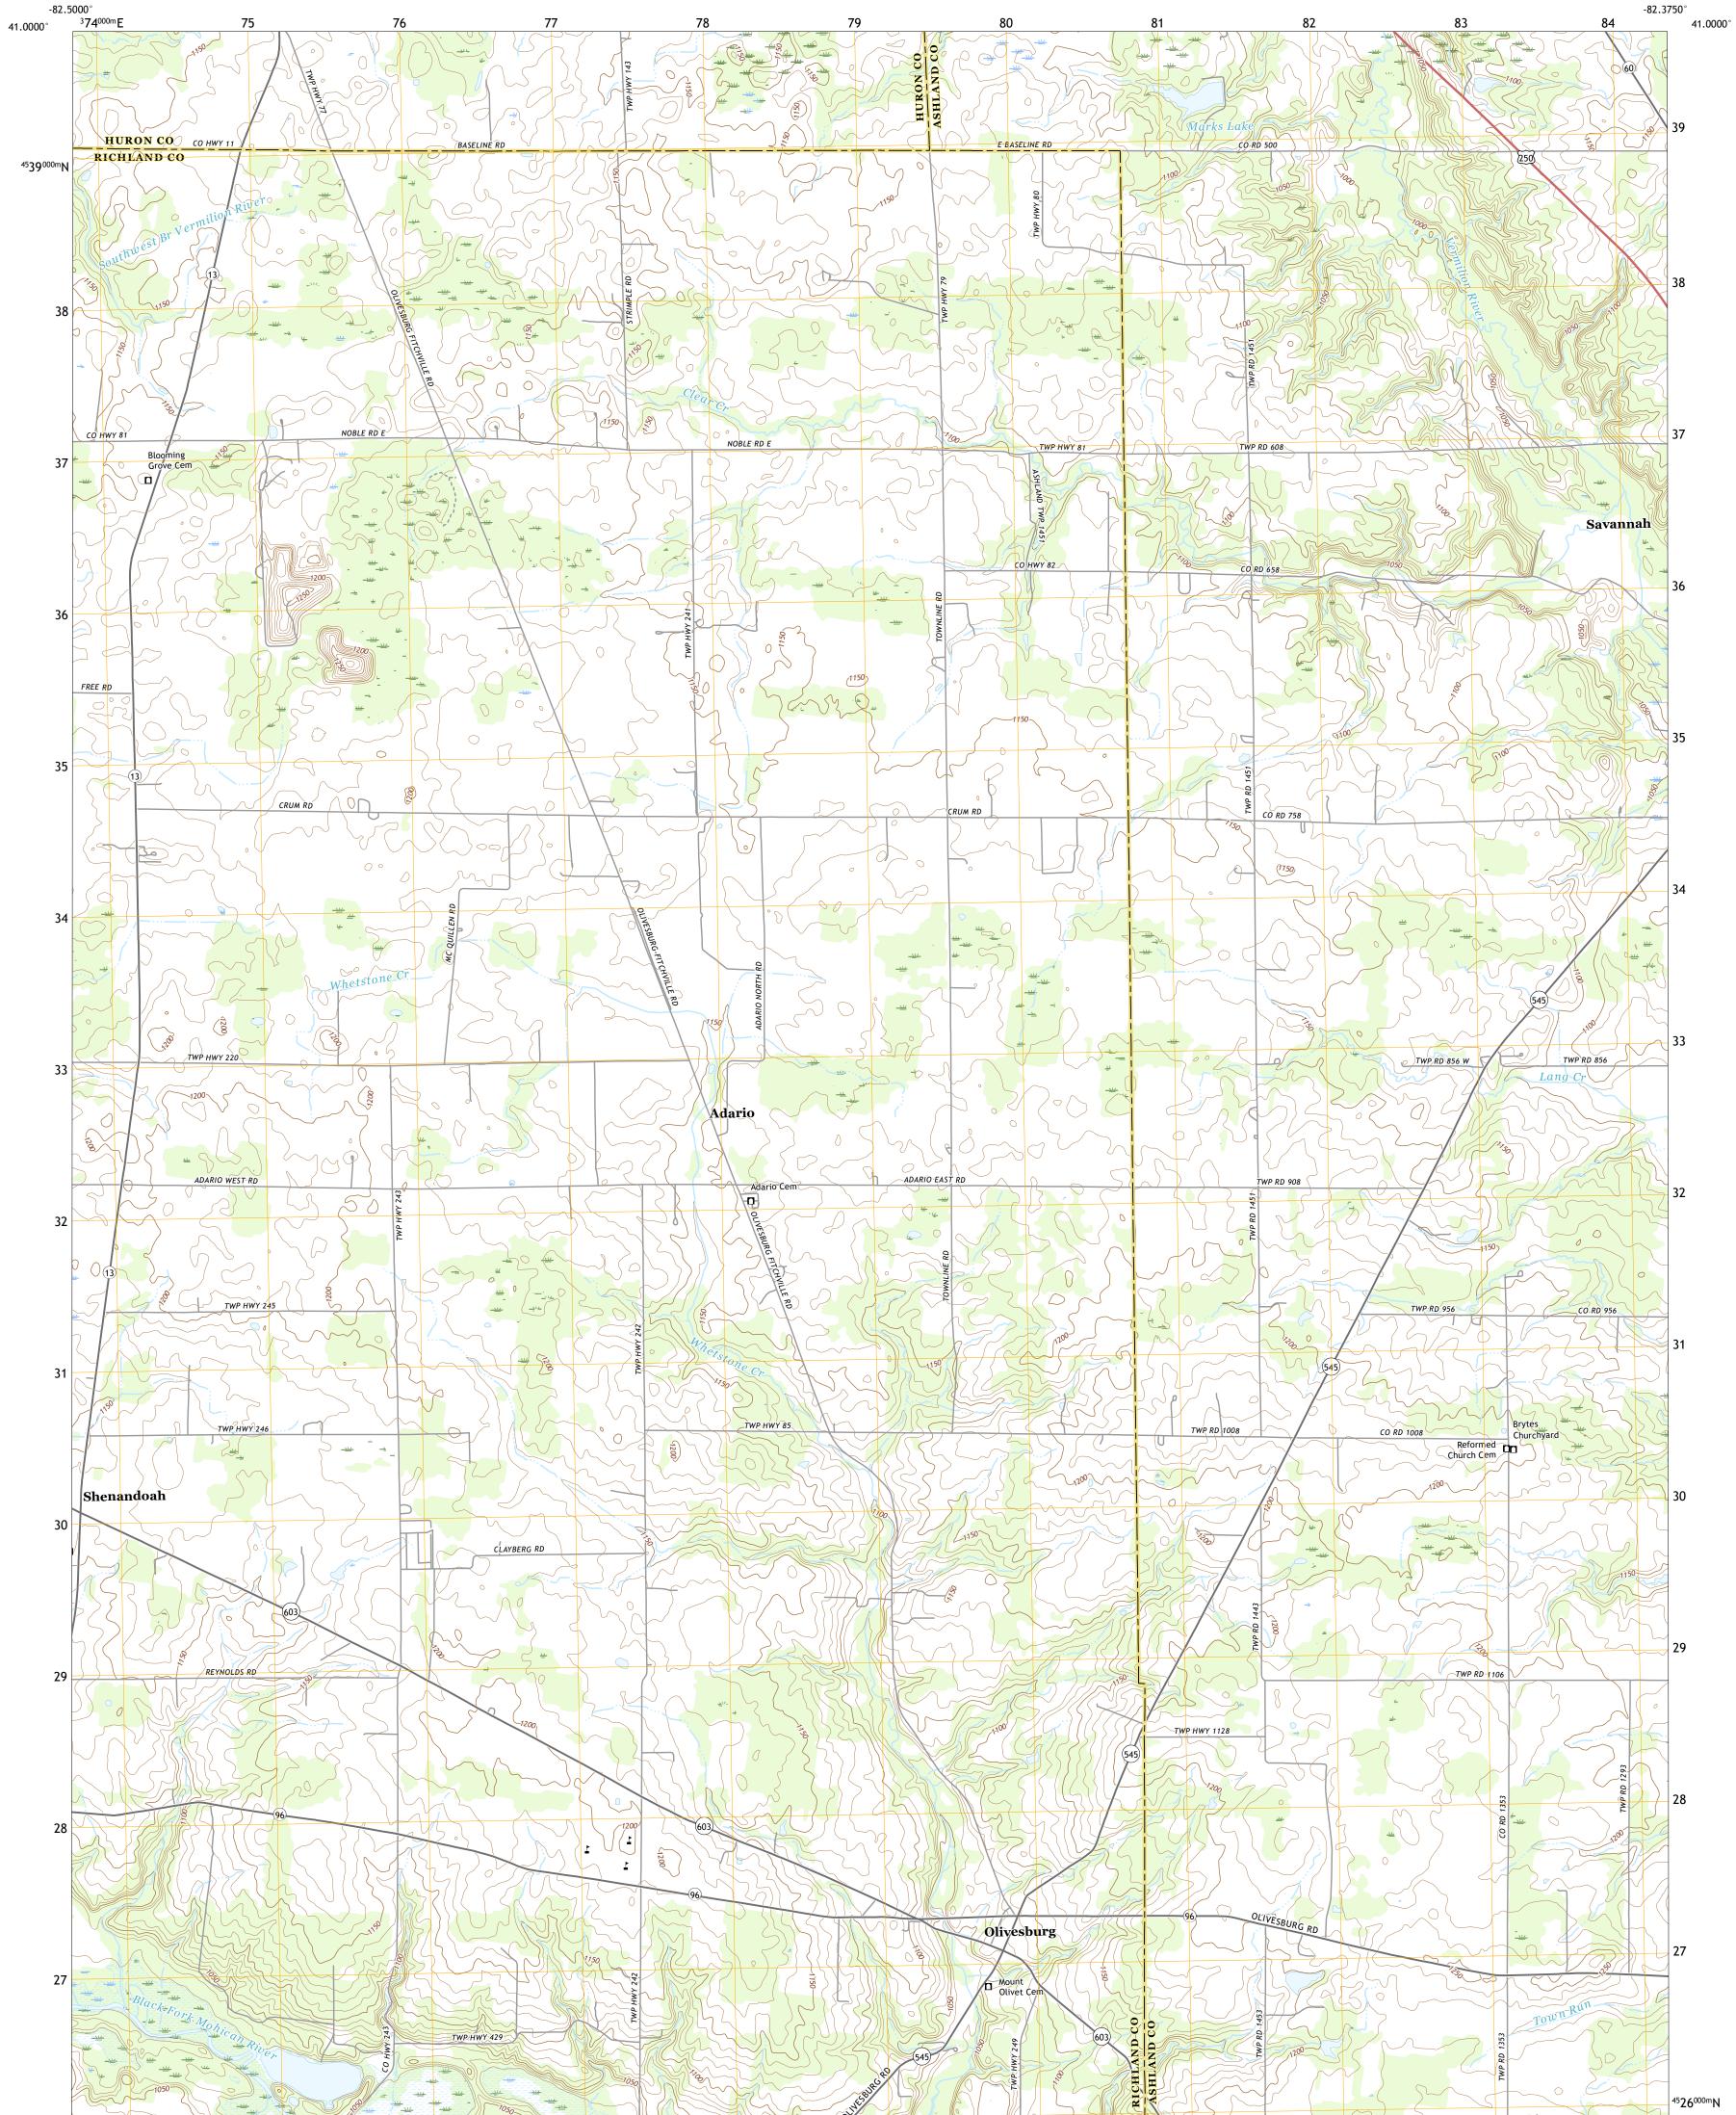

## U.S. DEPARTMENT OF THE INTERIOR U.S. GEOLOGICAL SURVEY

OLIVESBURG QUADRANGLE OHIO 7.5-MINUTE SERIES

<sup>45</sup>26<sup>000m</sup>N

Produced by the United States Geological Survey North American Datum of 1983 (NAD83) World Geodetic System of 1984 (WGS84). Projection and 1 000-meter grid:Universal Transverse Mercator, Zone 17T This map is not a legal document. Boundaries may be generalized for this map scale. Private lands within government reservations may not be shown. Obtain permission before entering private lands.

 Imagery......NAIP, July 2015 - October 2015

 Roads......NAIP, July 2015 - October 2015

 Roads......Naional Bureau, 2016

 Names......GNIS, 1979 - 2019

 Hydrography......National Hydrography Dataset, 1899 - 2019

 Contours.....National Elevation Dataset, 2010

 Boundaries.....Multiple sources; see metadata file 2017 - 2018

 Public Land Survey System......BLM, 2017

 Wetlands......FWS National Wetlands Inventory 2004 - 2007