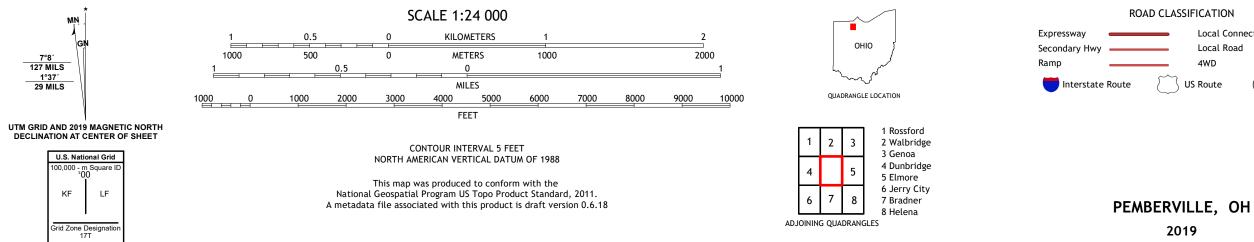

The National Map US Topo

Produced by the United States Geological Survey North American Datum of 1983 (NAD83) World Geodetic System of 1984 (WGS84). Projection and 1 000-meter grid:Universal Transverse Mercator, Zone 17T This map is not a legal document. Boundaries may be generalized for this map scale. Private lands within government reservations may not be shown. Obtain permission before entering private lands.

Science for a changing world

U.S. DEPARTMENT OF THE INTERIOR U.S. GEOLOGICAL SURVEY

D CLASSIFICATION

Local Connector
Local Road
4WD
US Route
State Route

PEMBERVILLE QUADRANGLE

OHIO 7.5-MINUTE SERIES