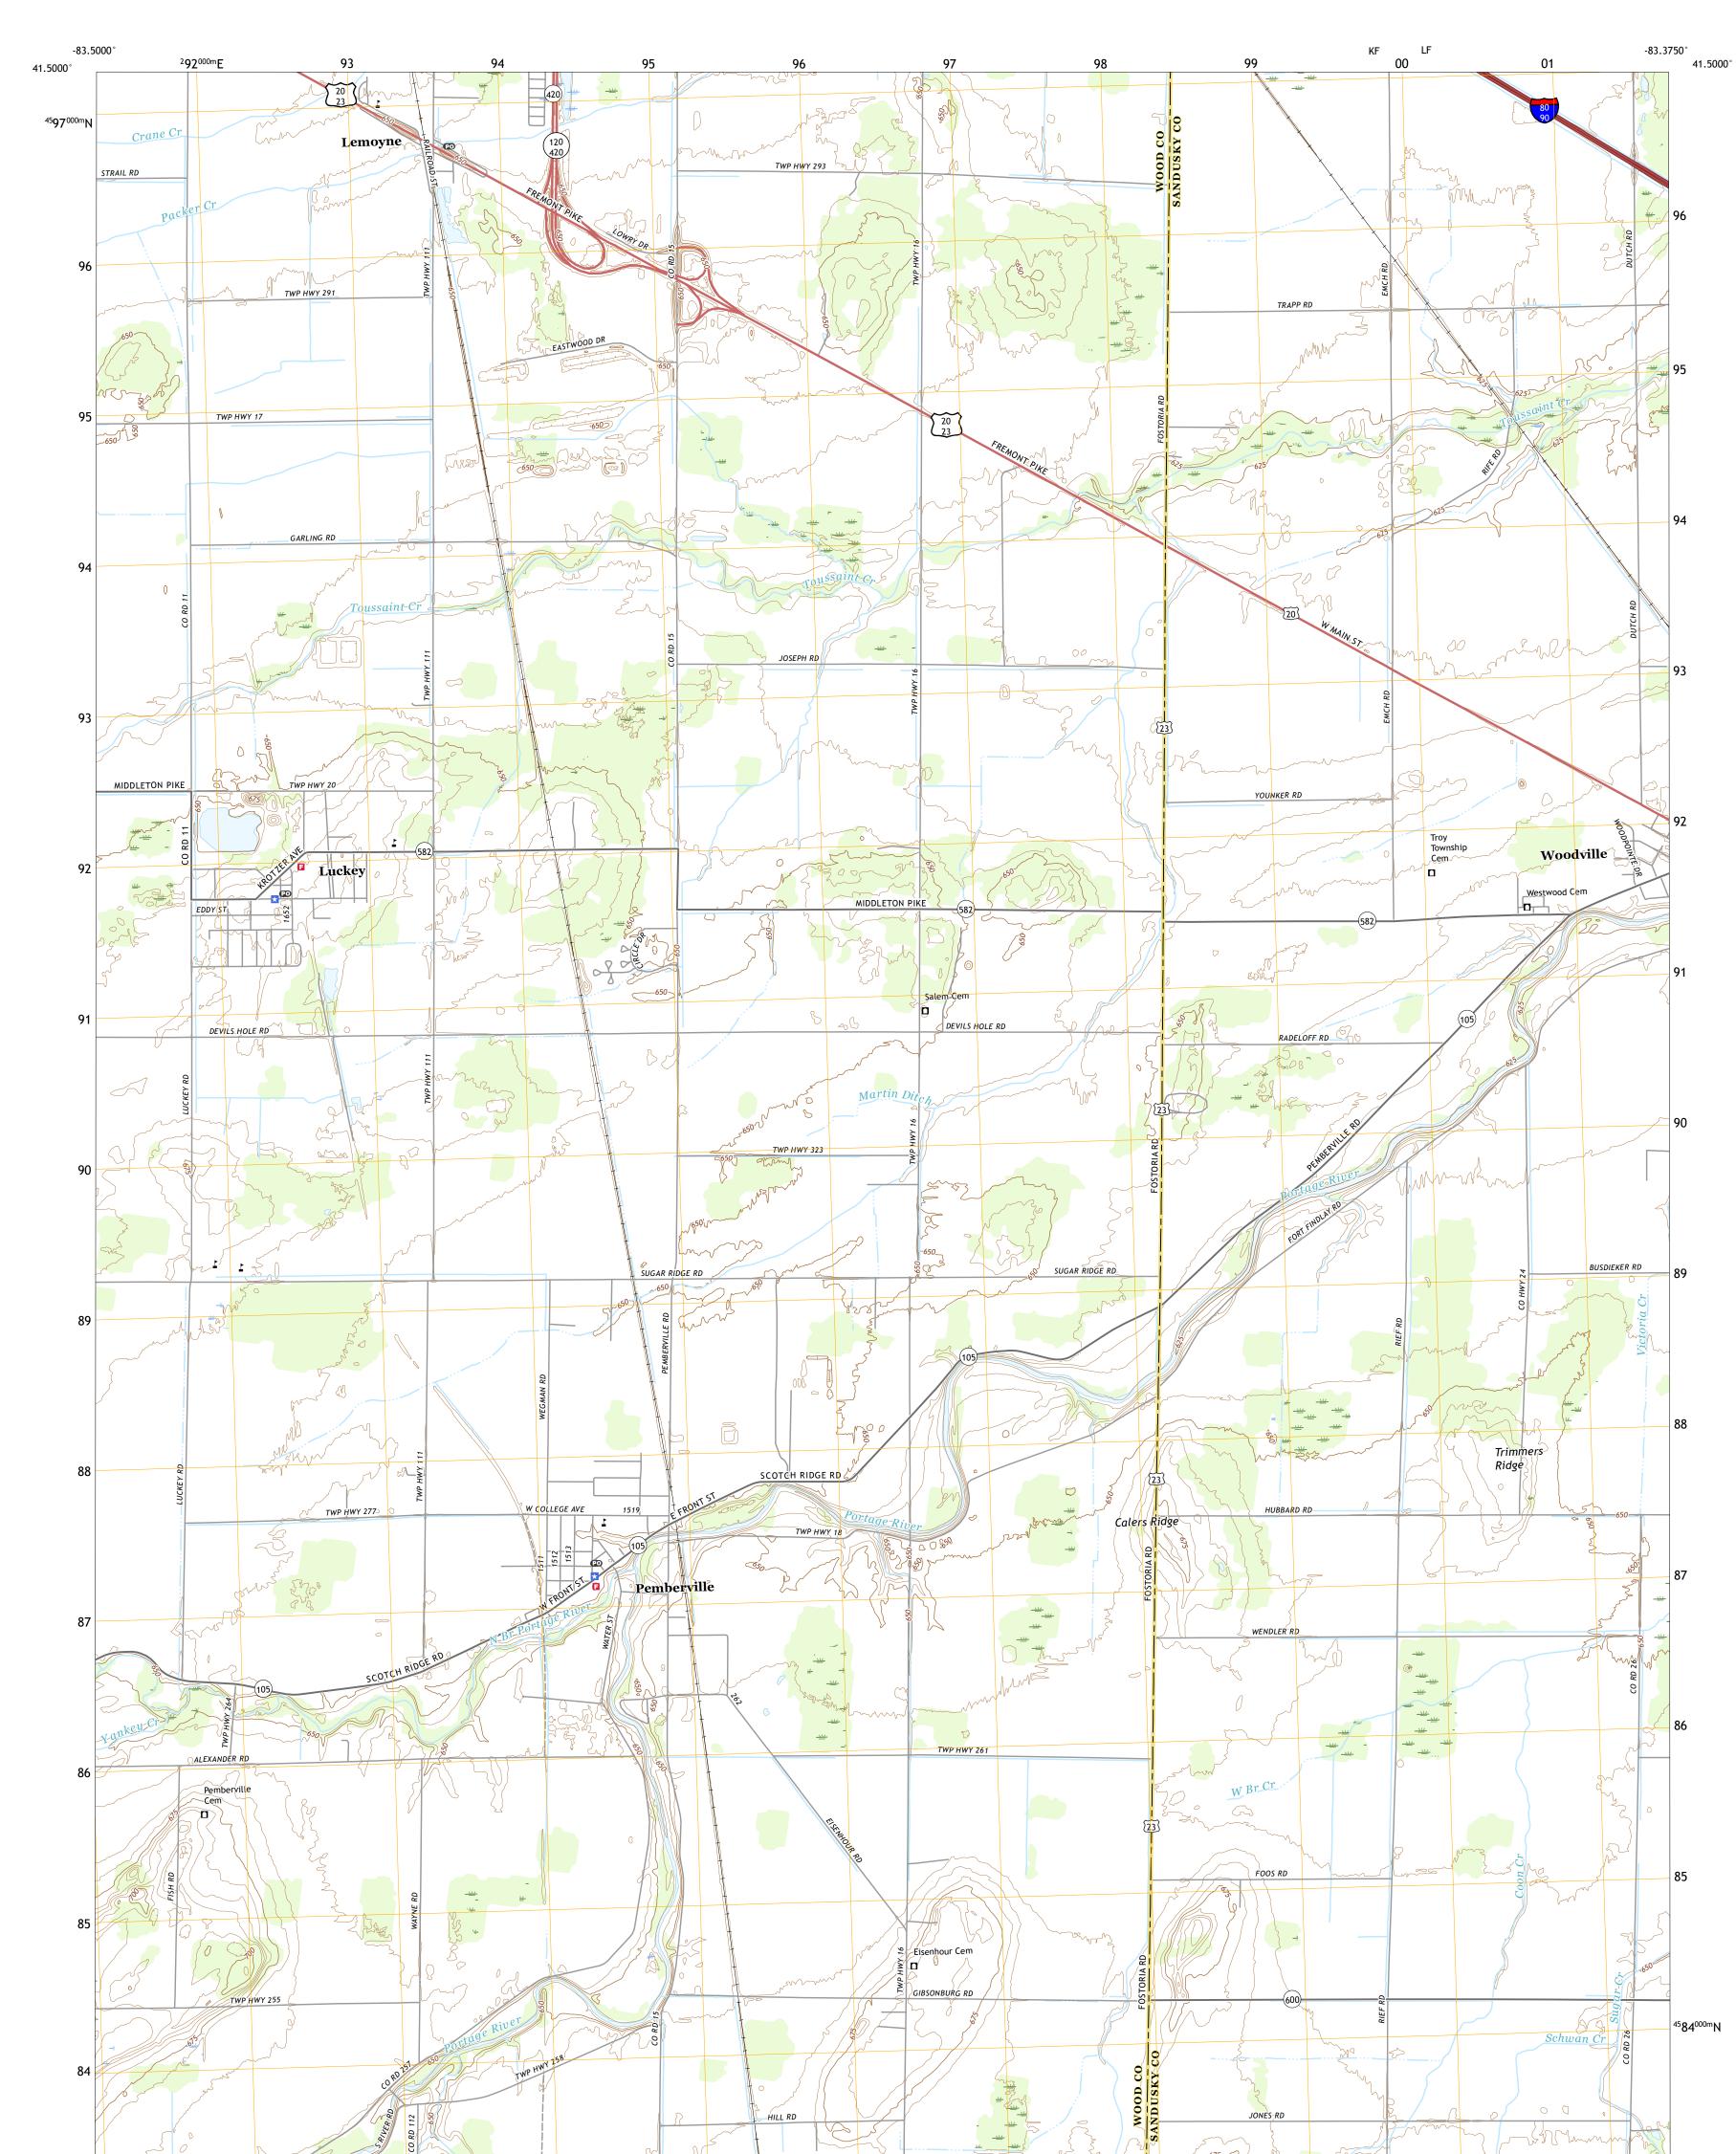

The National Map US Topo

Produced by the United States Geological Survey North American Datum of 1983 (NAD83) World Geodetic System of 1984 (WGS84). Projection and 1 000-meter grid:Universal Transverse Mercator, Zone 17T This map is not a legal document. Boundaries may be generalized for this map scale. Private lands within government reservations may not be shown. Obtain permission before entering private lands.

Science for a changing world

U.S. DEPARTMENT OF THE INTERIOR U.S. GEOLOGICAL SURVEY

D CLASSIFICATION

Local Connector
Local Road
4WD
US Route
State Route

PEMBERVILLE QUADRANGLE

OHIO 7.5-MINUTE SERIES