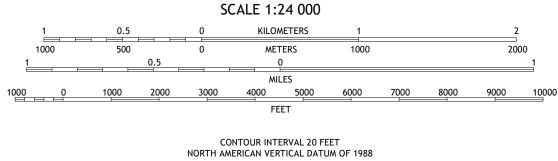

UTM GRID AND 2019 MAGNETIC NORTH DECLINATION AT CENTER OF SHEET

7°47′ 138 MILS

0°46′ 14 MILS

North American Datum of 1983 (NAD83) World Geodetic System of 1984 (WGS84). Projection and 1 000-meter grid:Universal Transverse Mercator, Zone 17T

entering private lands.

This map is not a legal document. Boundaries may be generalized for this map scale. Private lands within government reservations may not be shown. Obtain permission before



This map was produced to conform with the National Geospatial Program US Topo Product Standard, 2011. A metadata file associated with this product is draft version 0.6.18



Secondary Hwy

Ramp

Local Road

State Route

4WD

US Route