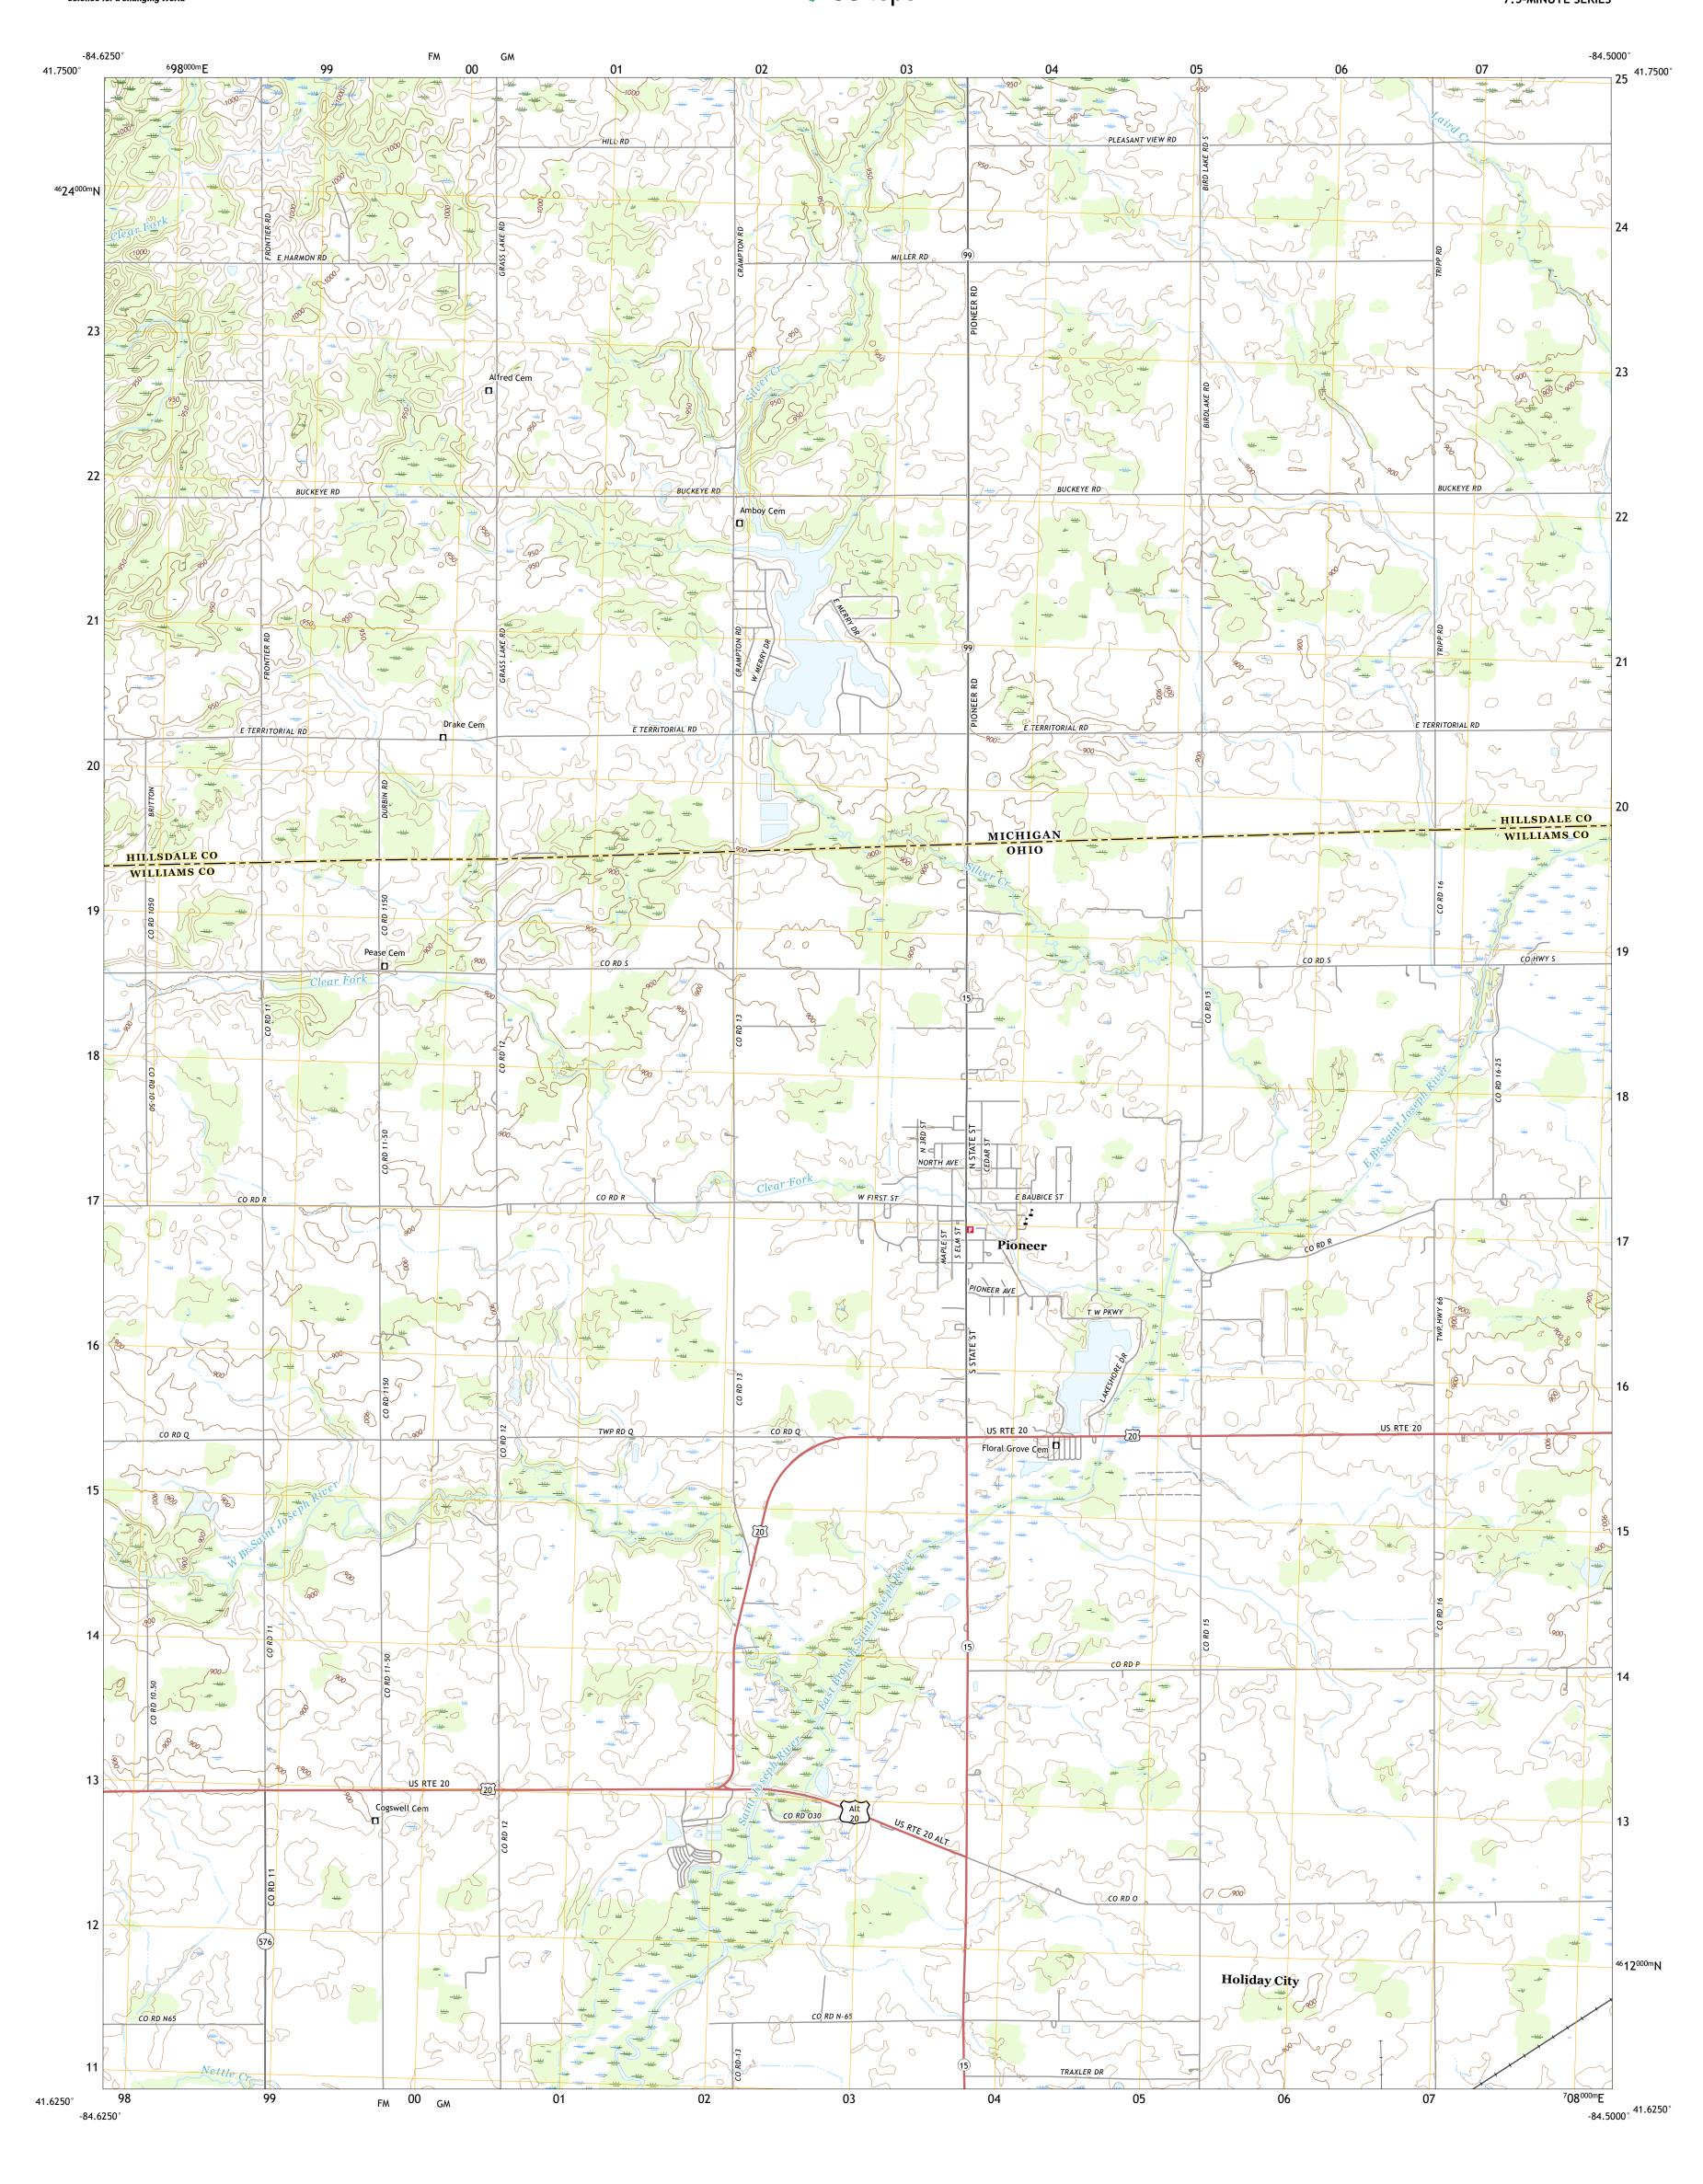

Produced by the United States Geological Survey

This map is not a legal document. Boundaries may be generalized for this map scale. Private lands within government reservations may not be shown. Obtain permission before

North American Datum of 1983 (NAD83) World Geodetic System of 1984 (WGS84). Projection and 1 000-meter grid:Universal Transverse Mercator, Zone 16T

entering private lands.

FM

Grid Zone Designati 16T

GM

This map was produced to conform with the National Geospatial Program US Topo Product Standard, 2011. A metadata file associated with this product is draft version 0.6.18

ADJOINING QUADRANGLES

ROAD CLASSIFICATION

State Route