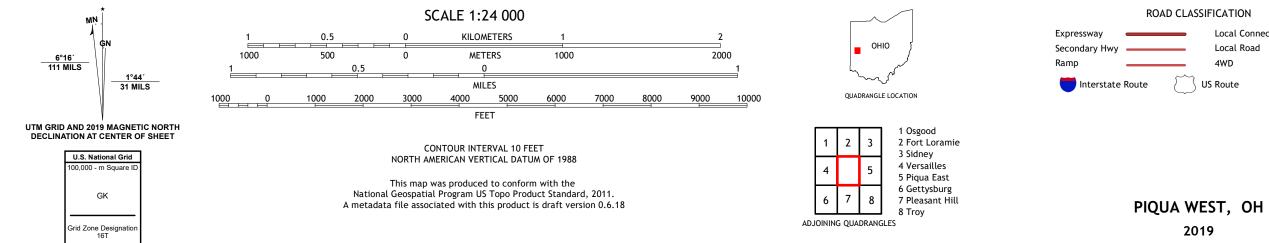

## U.S. DEPARTMENT OF THE INTERIOR U.S. GEOLOGICAL SURVEY

PIQUA WEST QUADRANGLE OHIO 7.5-MINUTE SERIES

Produced by the United States Geological Survey North American Datum of 1983 (NAD83) World Geodetic System of 1984 (WGS84). Projection and 1 000-meter grid:Universal Transverse Mercator, Zone 16T This map is not a legal document. Boundaries may be generalized for this map scale. Private lands within government reservations may not be shown. Obtain permission before entering private lands.