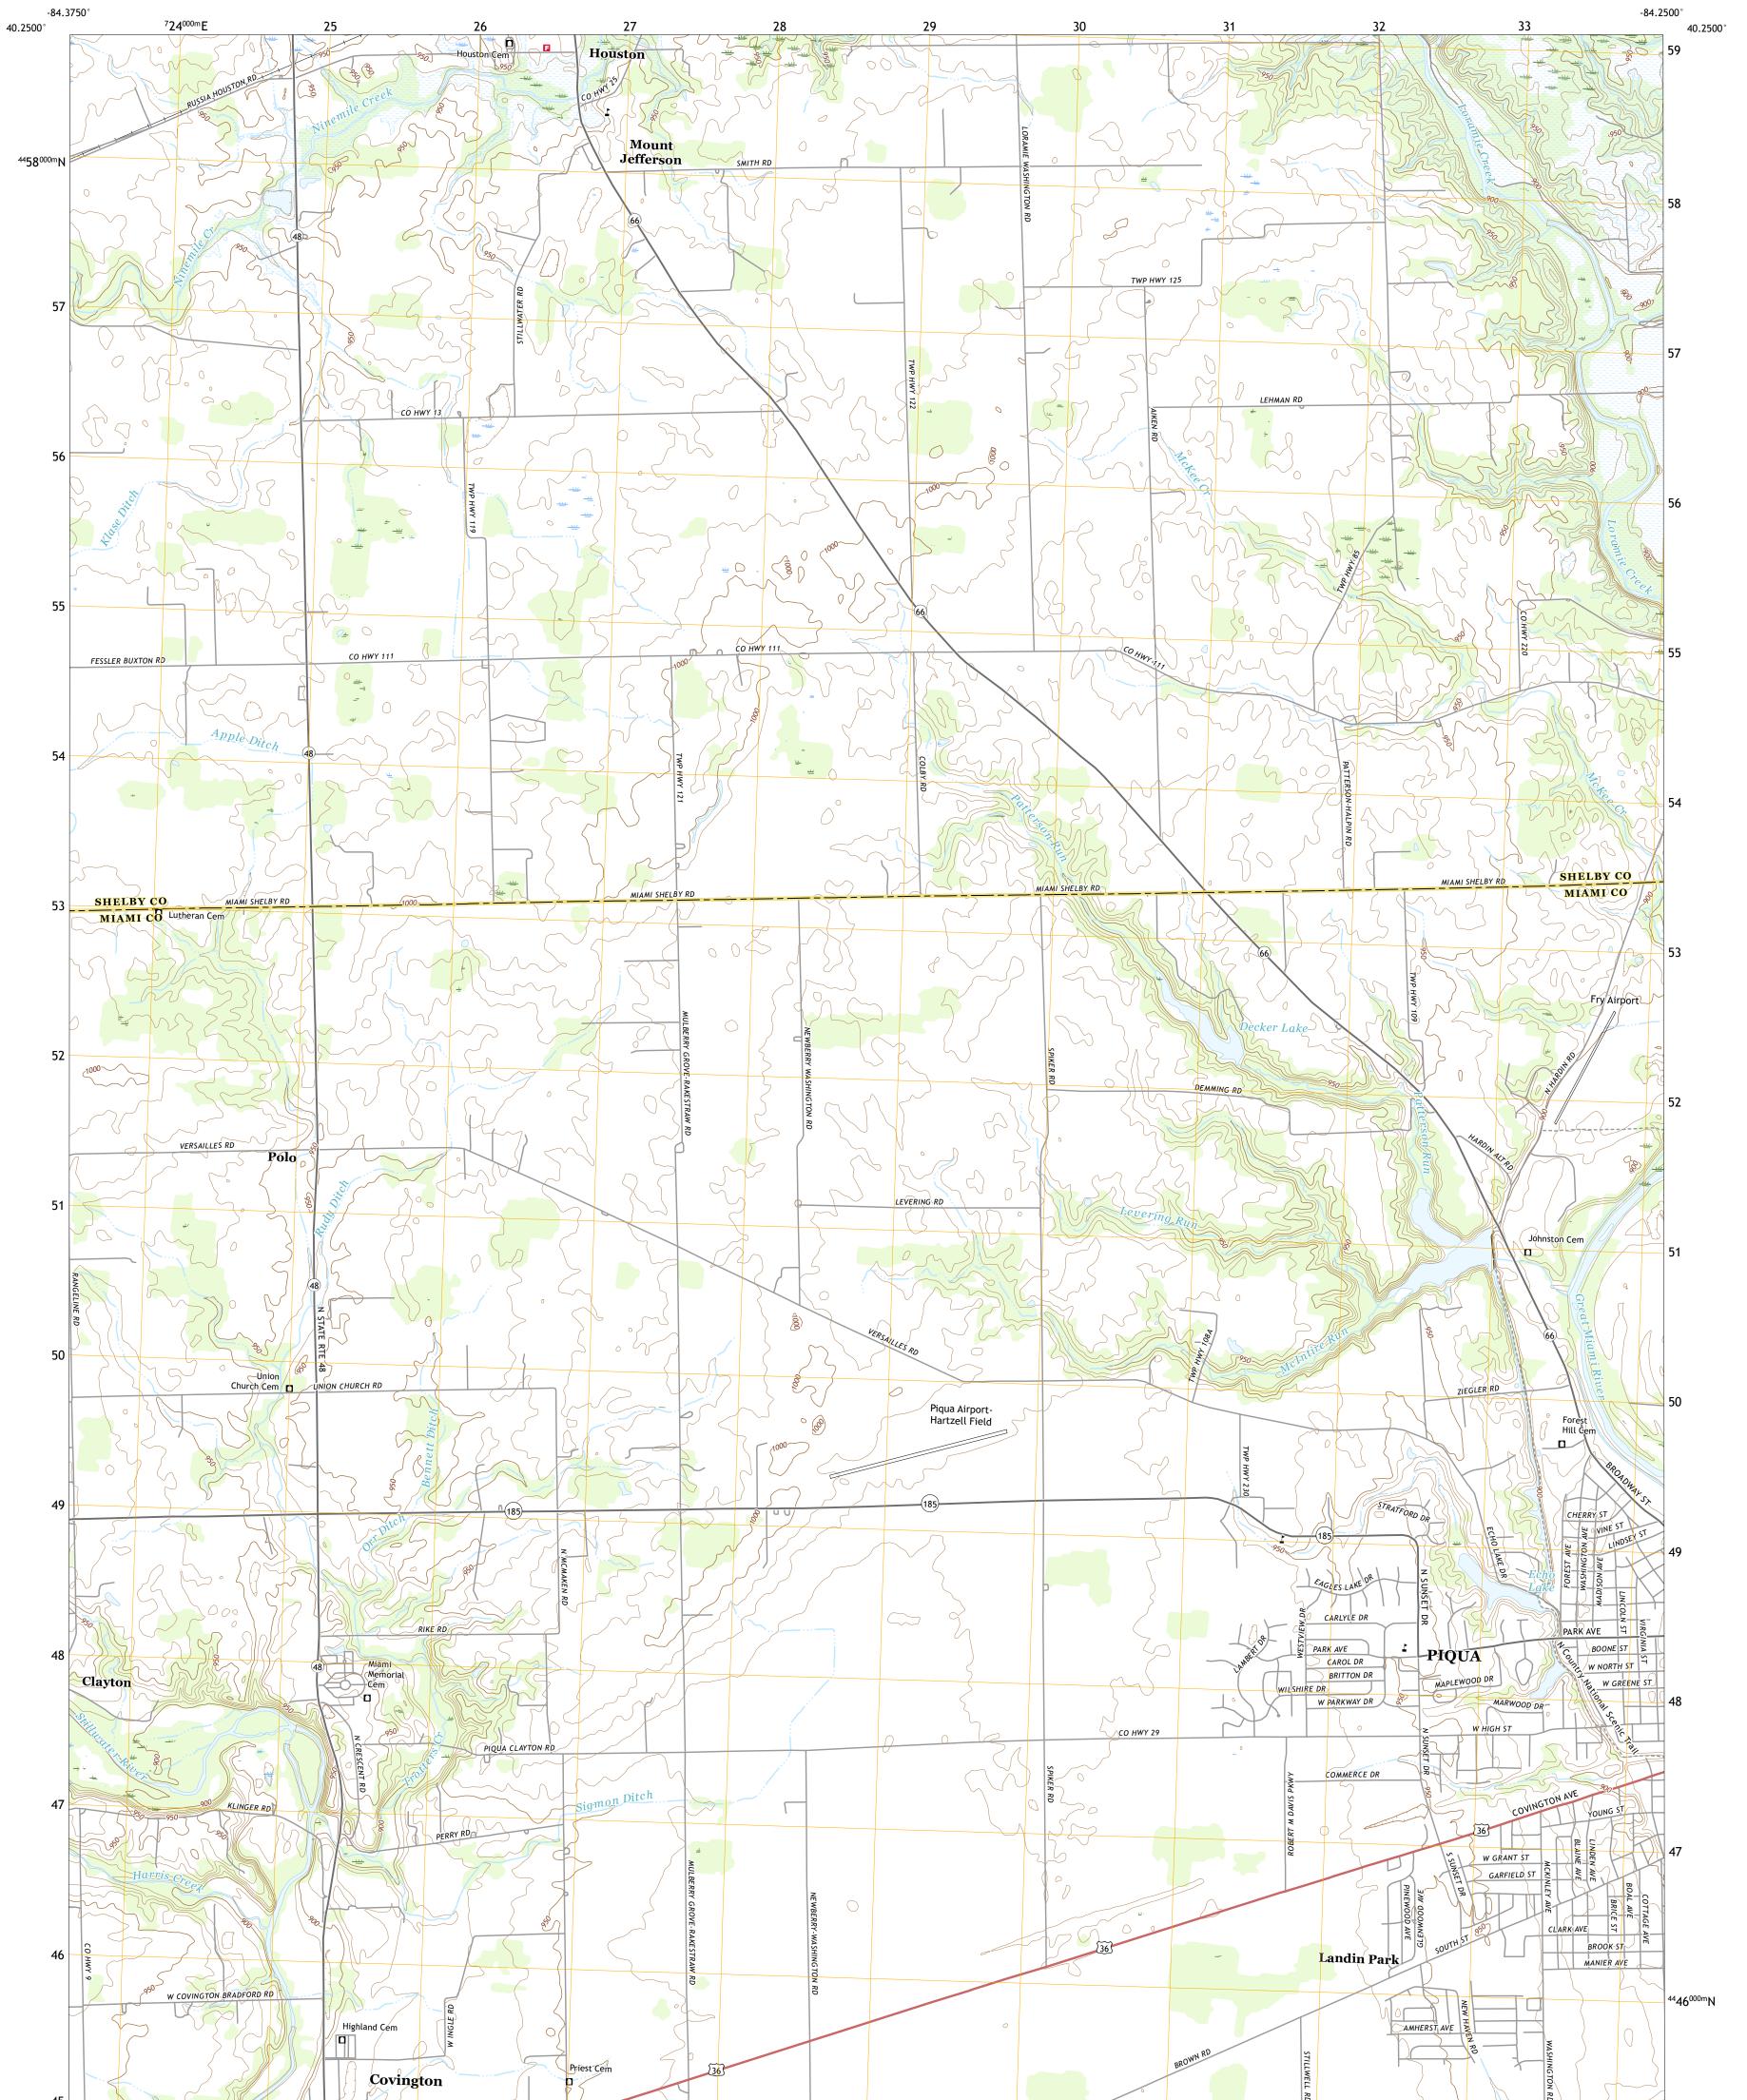

## U.S. DEPARTMENT OF THE INTERIOR U.S. GEOLOGICAL SURVEY

PIQUA WEST QUADRANGLE OHIO 7.5-MINUTE SERIES

Produced by the United States Geological Survey North American Datum of 1983 (NAD83) World Geodetic System of 1984 (WGS84). Projection and 1 000-meter grid:Universal Transverse Mercator, Zone 16T This map is not a legal document. Boundaries may be generalized for this map scale. Private lands within government reservations may not be shown. Obtain permission before entering private lands.

Imagery......NAIP, July 2015 - October 2015 Roads......ORIS, 1979 - 2019 Names......GNIS, 1979 - 2019 Hydrography......Rational Hydrography Dataset, 1899 - 2018 Contours.....National Elevation Dataset, 2010 Boundaries.....Multiple sources; see metadata file 2017 - 2018 Public Land Survey System......BLM, 2017 Wetlands......BLM, 2007