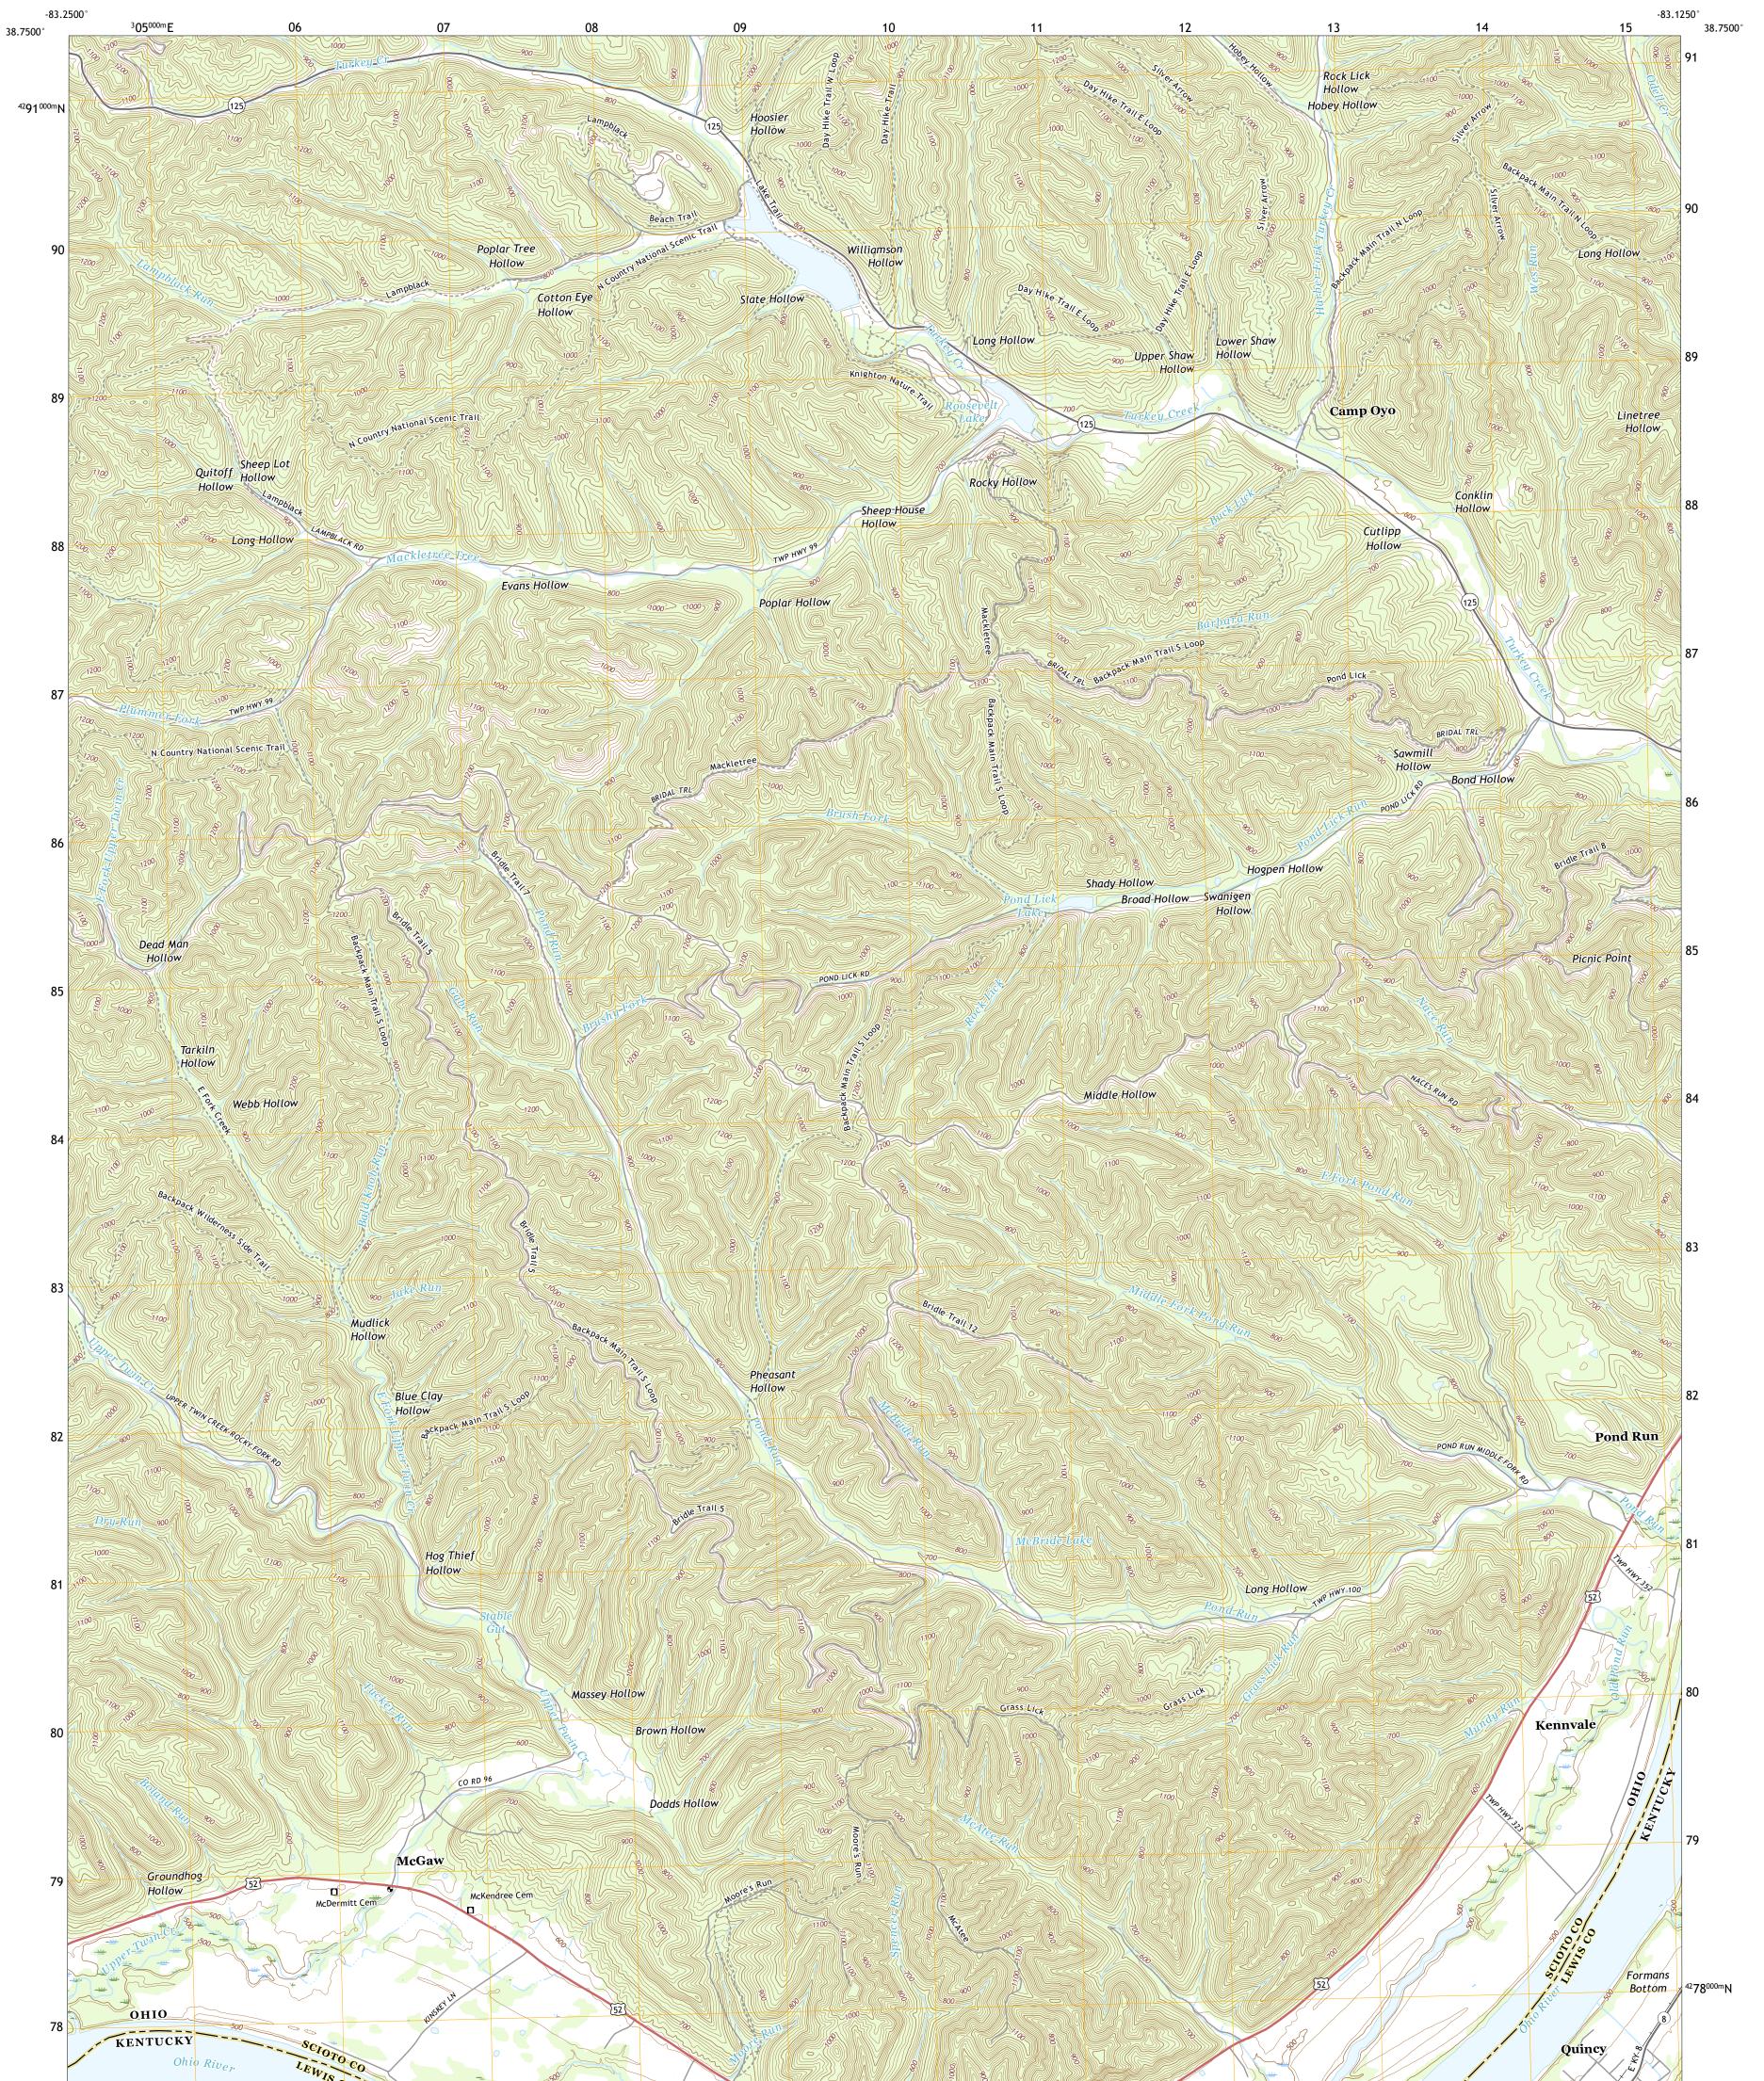

## U.S. DEPARTMENT OF THE INTERIOR U.S. GEOLOGICAL SURVEY

POND RUN QUADRANGLE OHIO - KENTUCKY 7.5-MINUTE SERIES

Produced by the United States Geological Survey North American Datum of 1983 (NAD83) World Geodetic System of 1984 (WGS84). Projection and 1 000-meter grid:Universal Transverse Mercator, Zone 175 This map is not a legal document. Boundaries may be generalized for this map scale. Private lands within government reservations may not be shown. Obtain permission before entering private lands.

 Imagery......NAIP, August 2015 - September 2016

 Roads.......U.S.
 Census
 Bureau, 2016

 Names......GNIS, 1979 - 2019

 Hydrography.....National
 Hydrography
 Dataset, 2006

 Contours.....National
 Elevation
 Dataset, 2004

 Boundaries.....Multiple
 sources; see
 metadata
 file
 2017

 Wetlands......FWS
 National
 Wetlands
 Inventory
 1983
 2007