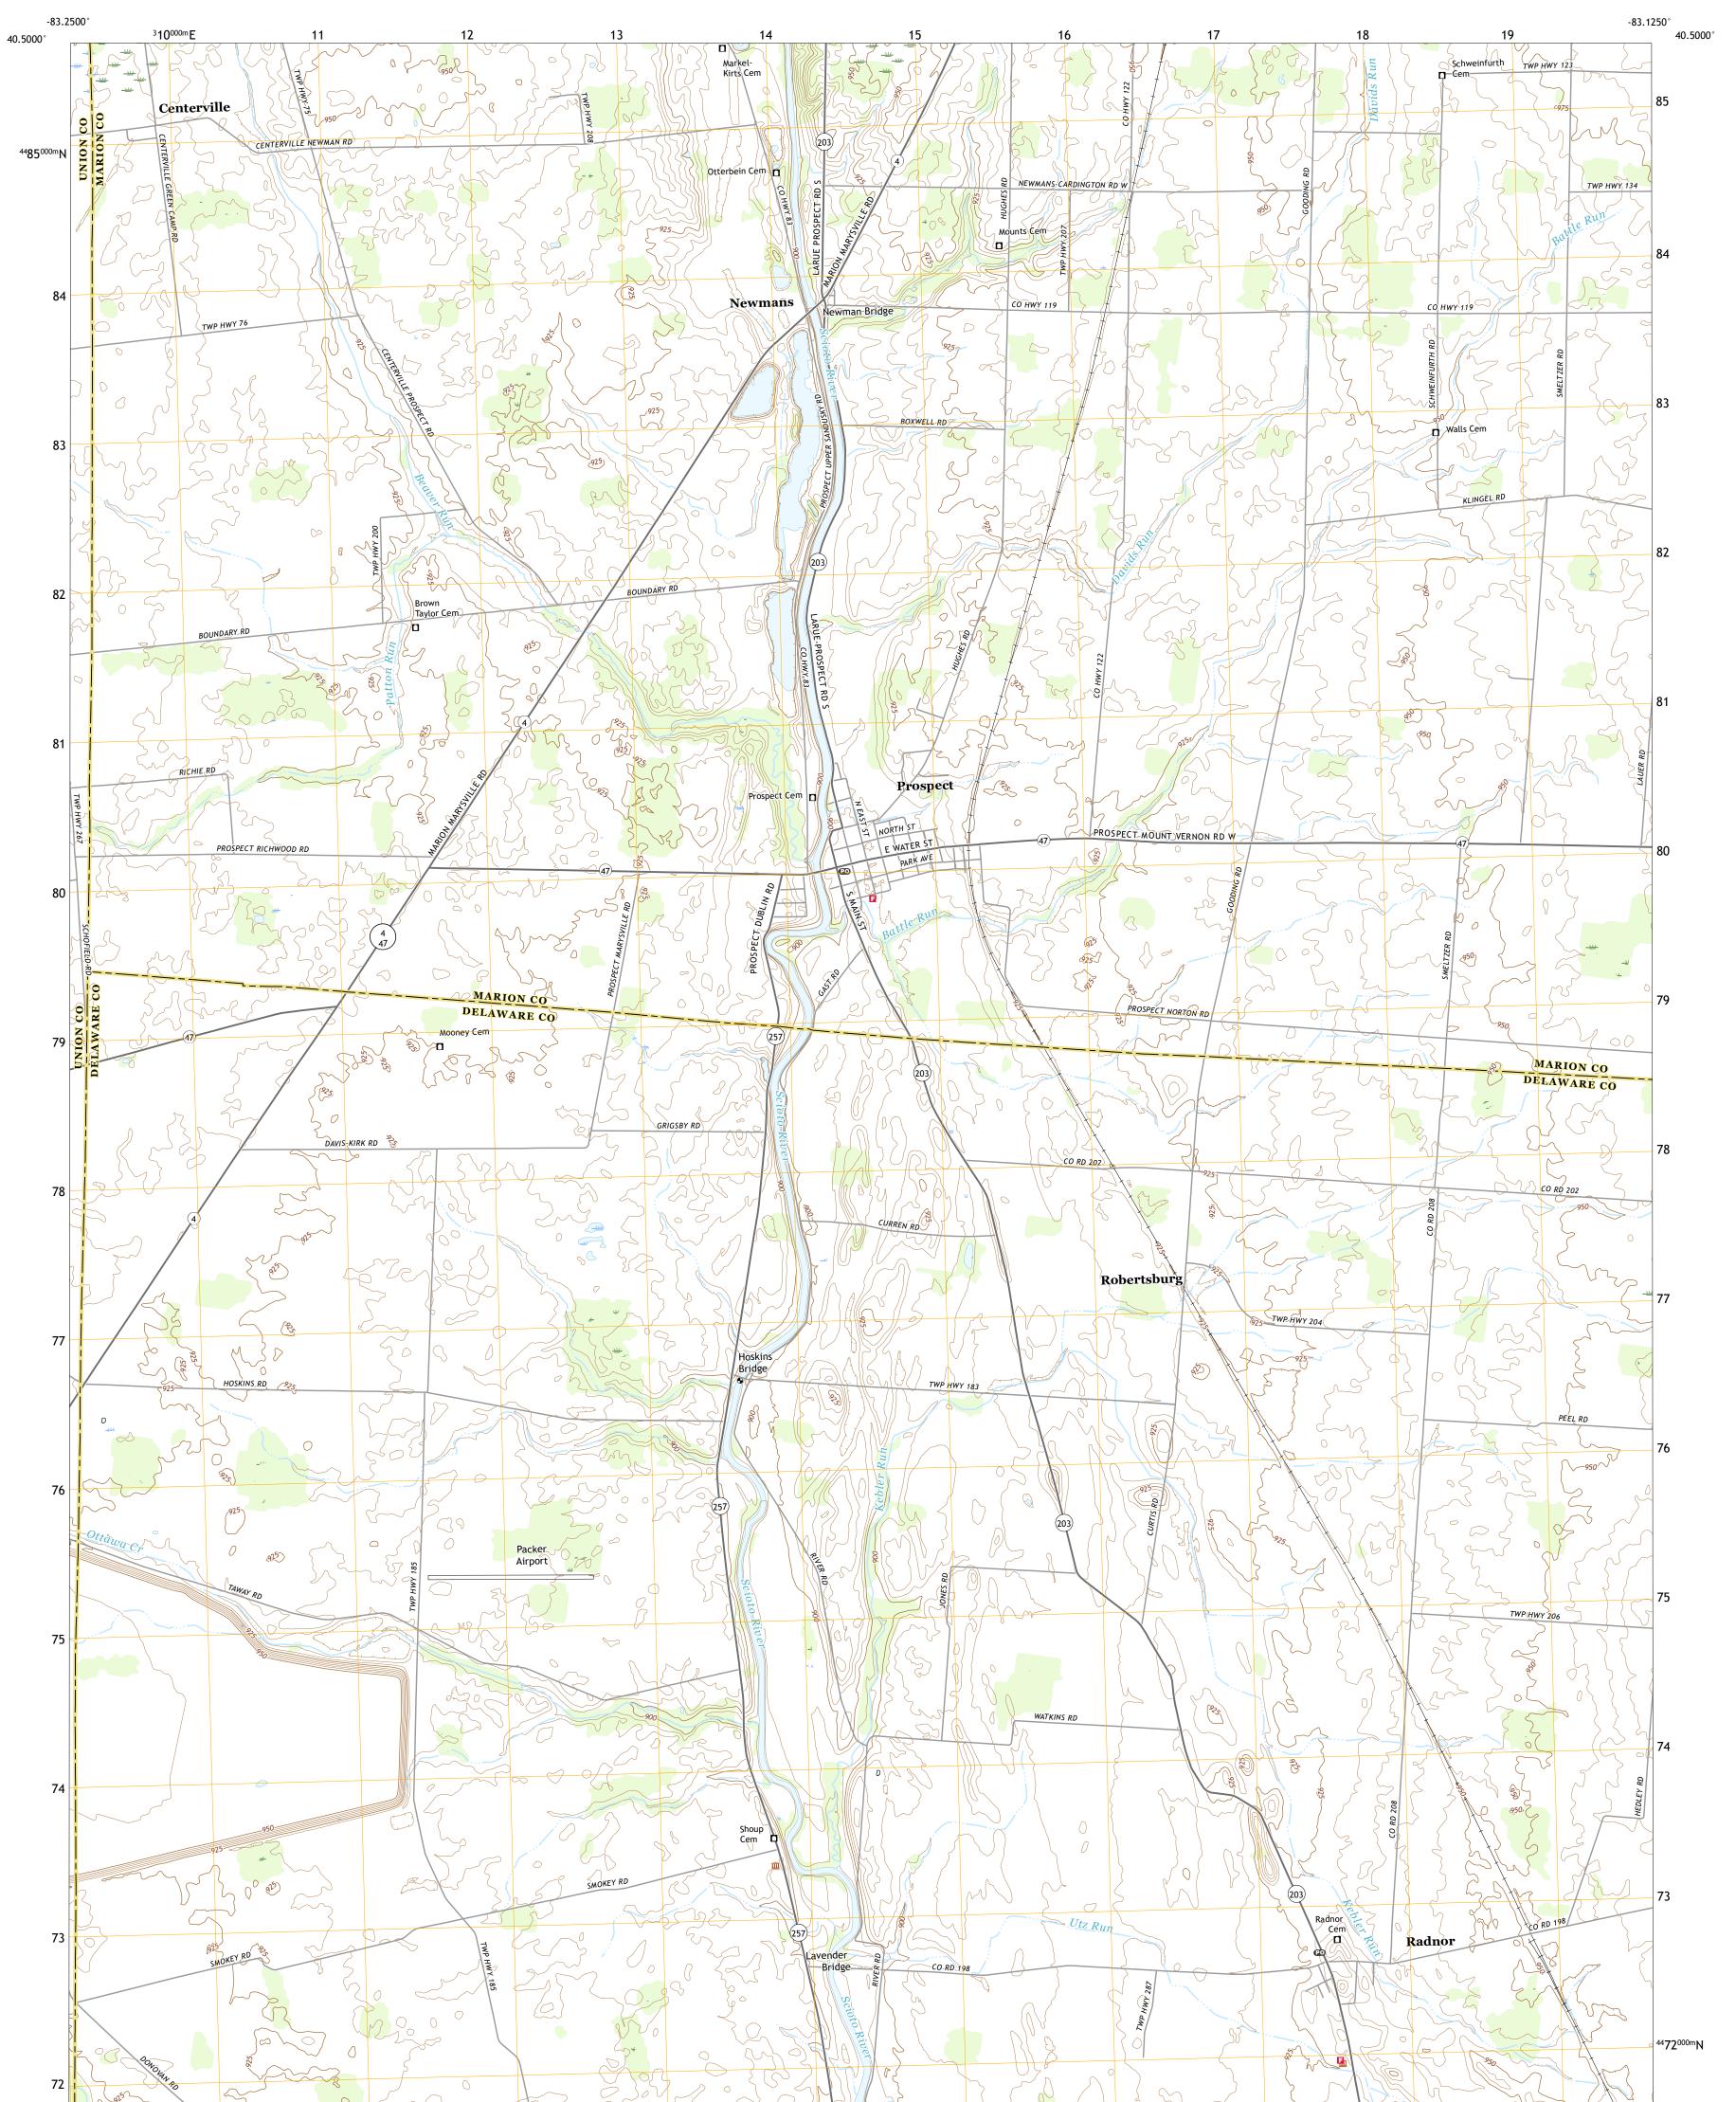

## U.S. DEPARTMENT OF THE INTERIOR U.S. GEOLOGICAL SURVEY

PROSPECT QUADRANGLE OHIO 7.5-MINUTE SERIES

Produced by the United States Geological Survey North American Datum of 1983 (NAD83) World Geodetic System of 1984 (WGS84). Projection and 1 000-meter grid:Universal Transverse Mercator, Zone 17T This map is not a legal document. Boundaries may be generalized for this map scale. Private lands within government reservations may not be shown. Obtain permission before entering private lands.

Imagery..... Roads..... Names..... ......NAIP, July 2015 - October 2015 U.S. Census Bureau, 2016 ......GNIS, 1979 - 2019 .... Names......GNN, 1979 - 2019 Hydrography.....GNN, 1979 - 2019 Contours.....National Hydrography Dataset, 2006 Contours.....National Elevation Dataset, 2010 - 2019 Boundaries......Multiple sources; see metadata file 2017 - 2018 Public Land Survey System......BLM, 2017 Wetlands......BLM, 2017

## NSN. 7643016387912 NGA REF NO. US GS X 24 K 36528

\_\_\_\_