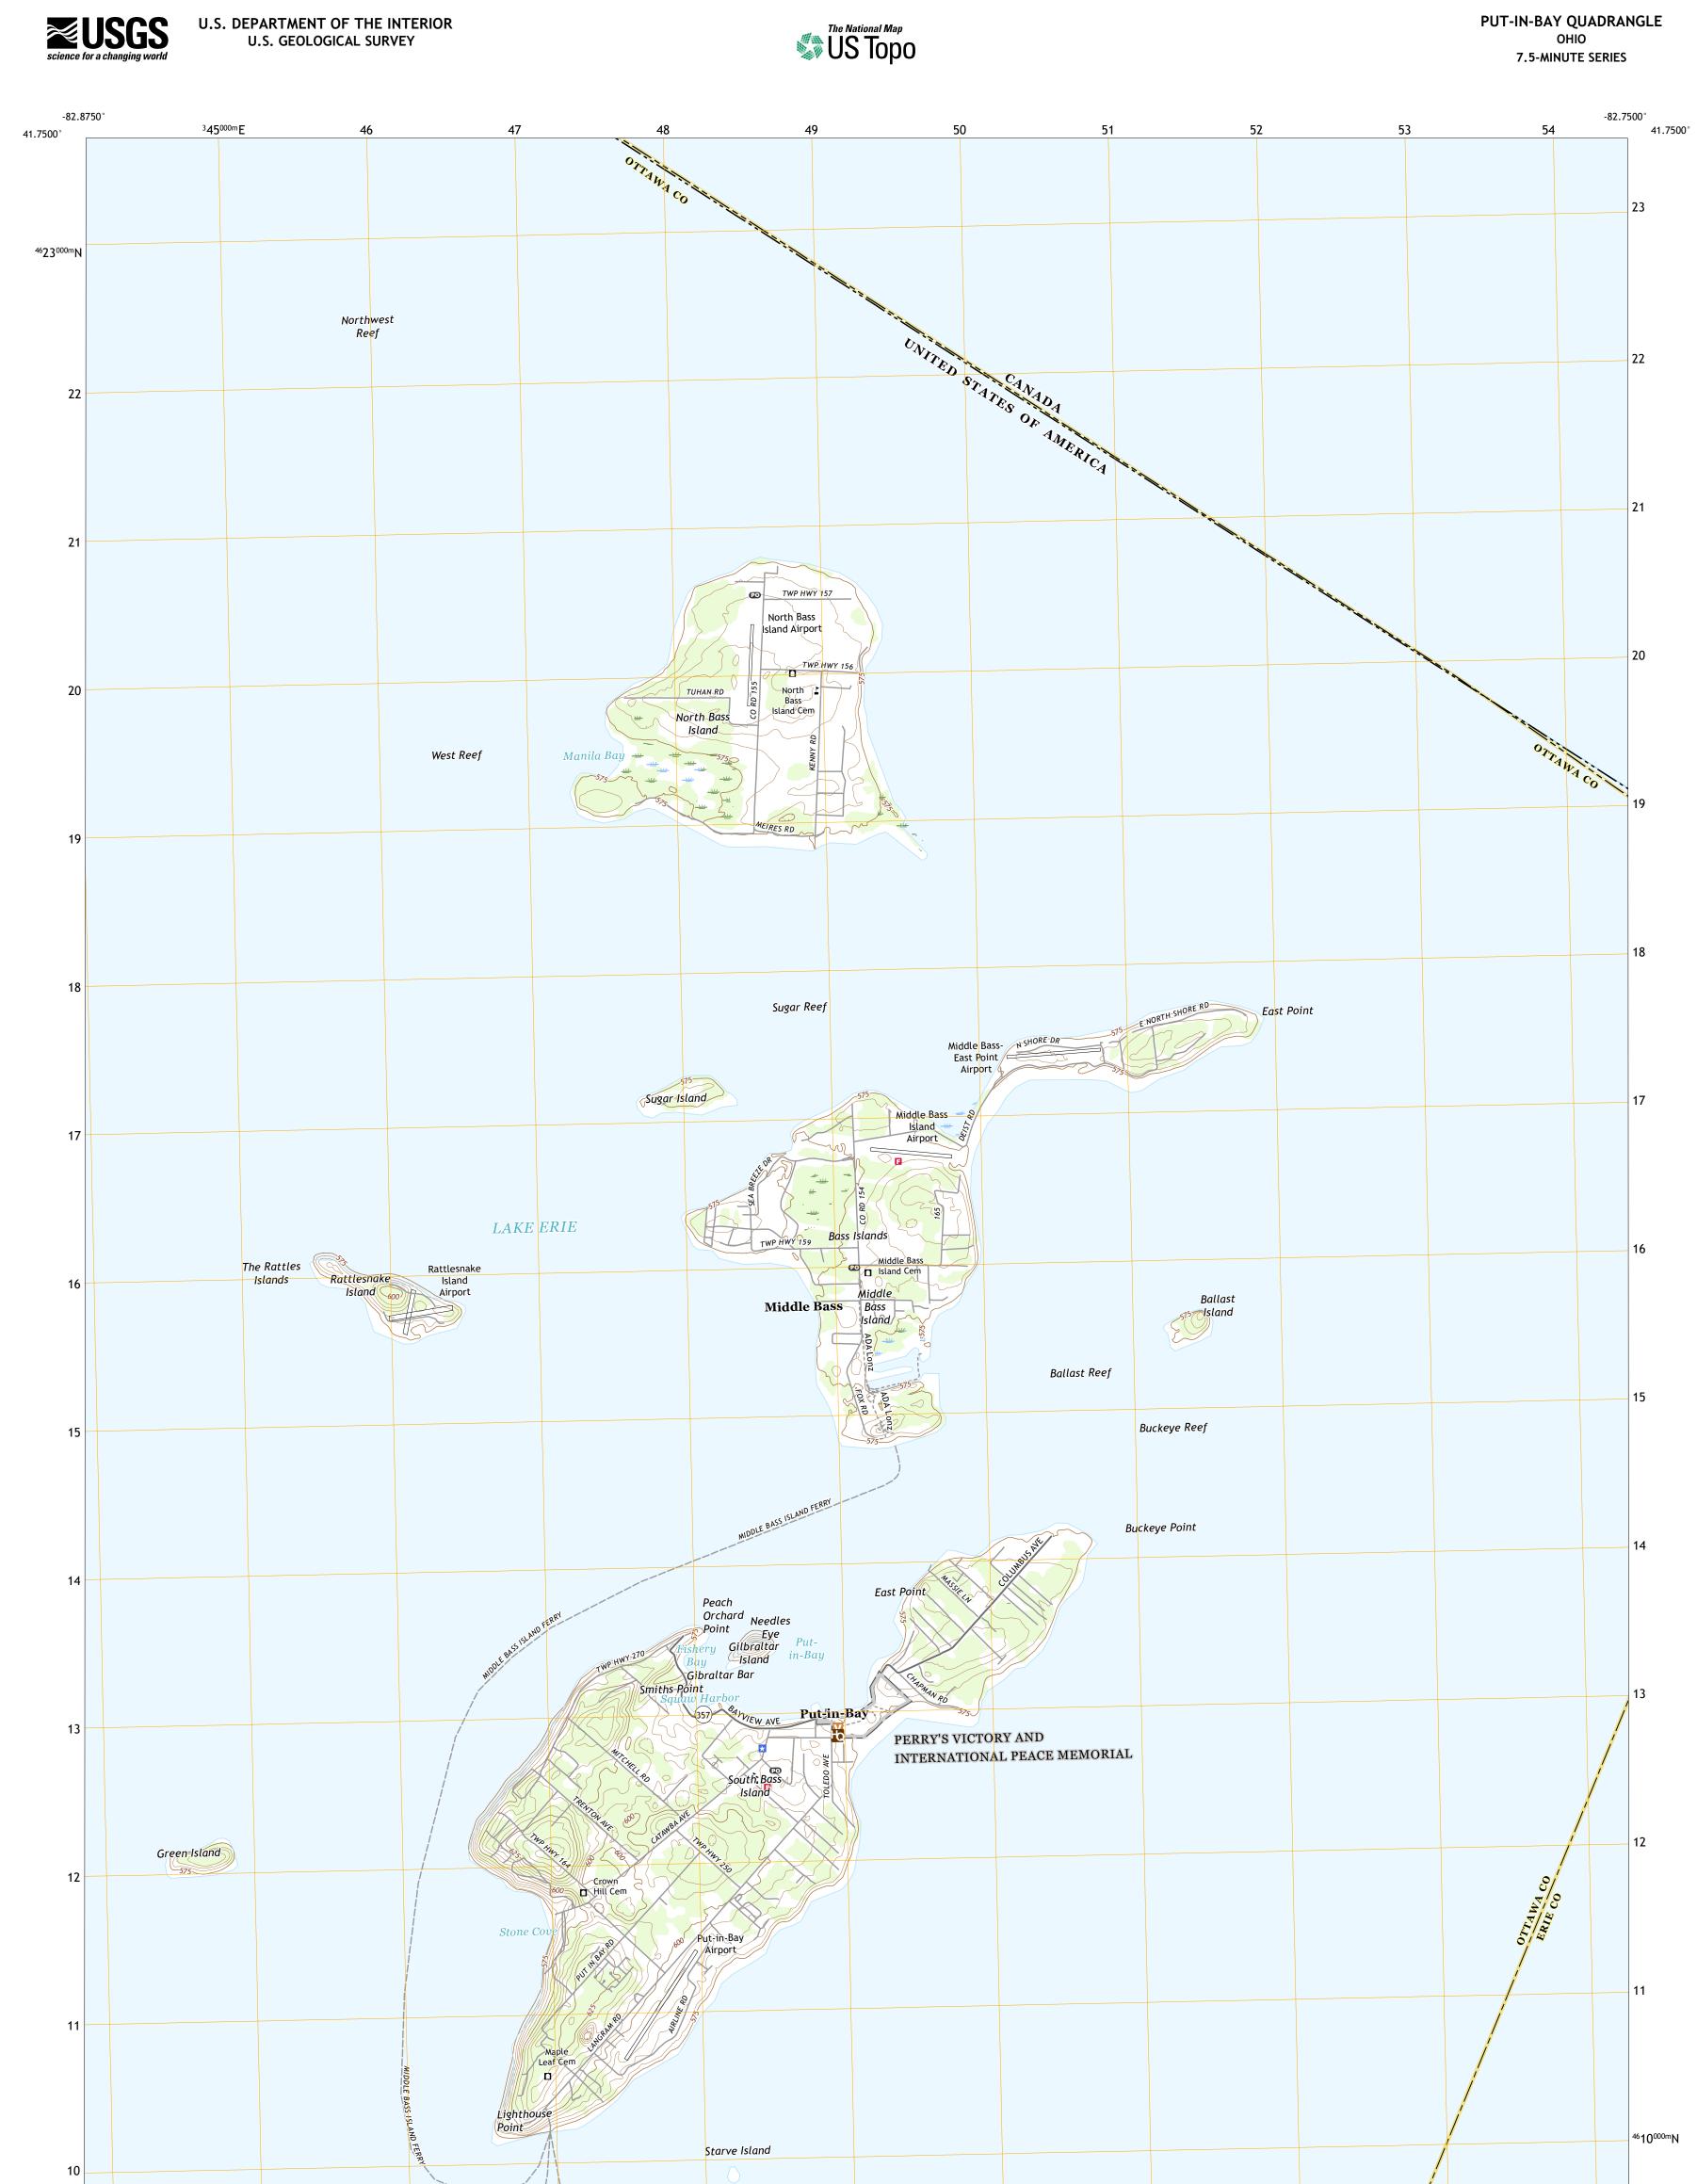

Produced by the United States Geological Survey North American Datum of 1983 (NAD83) World Geodetic System of 1984 (WGS84). Projection and 1 000-meter grid:Universal Transverse Mercator, Zone 17T This map is not a legal document. Boundaries may be generalized for this map scale. Private lands within government reservations may not be shown. Obtain permission before entering private lands.

Imagery......NAIP, July 2015 - October 2015Roads......U.S.CensusNames.......ORIS, 1979 - 2019Hydrography.....NationalHydrography Dataset, 2007 - 2019Contours.....NationalElevationDataset, 2017Boundaries.....Multiplesources; seeMetlands.....FWSNationalWetlandsInventory2004 -2007