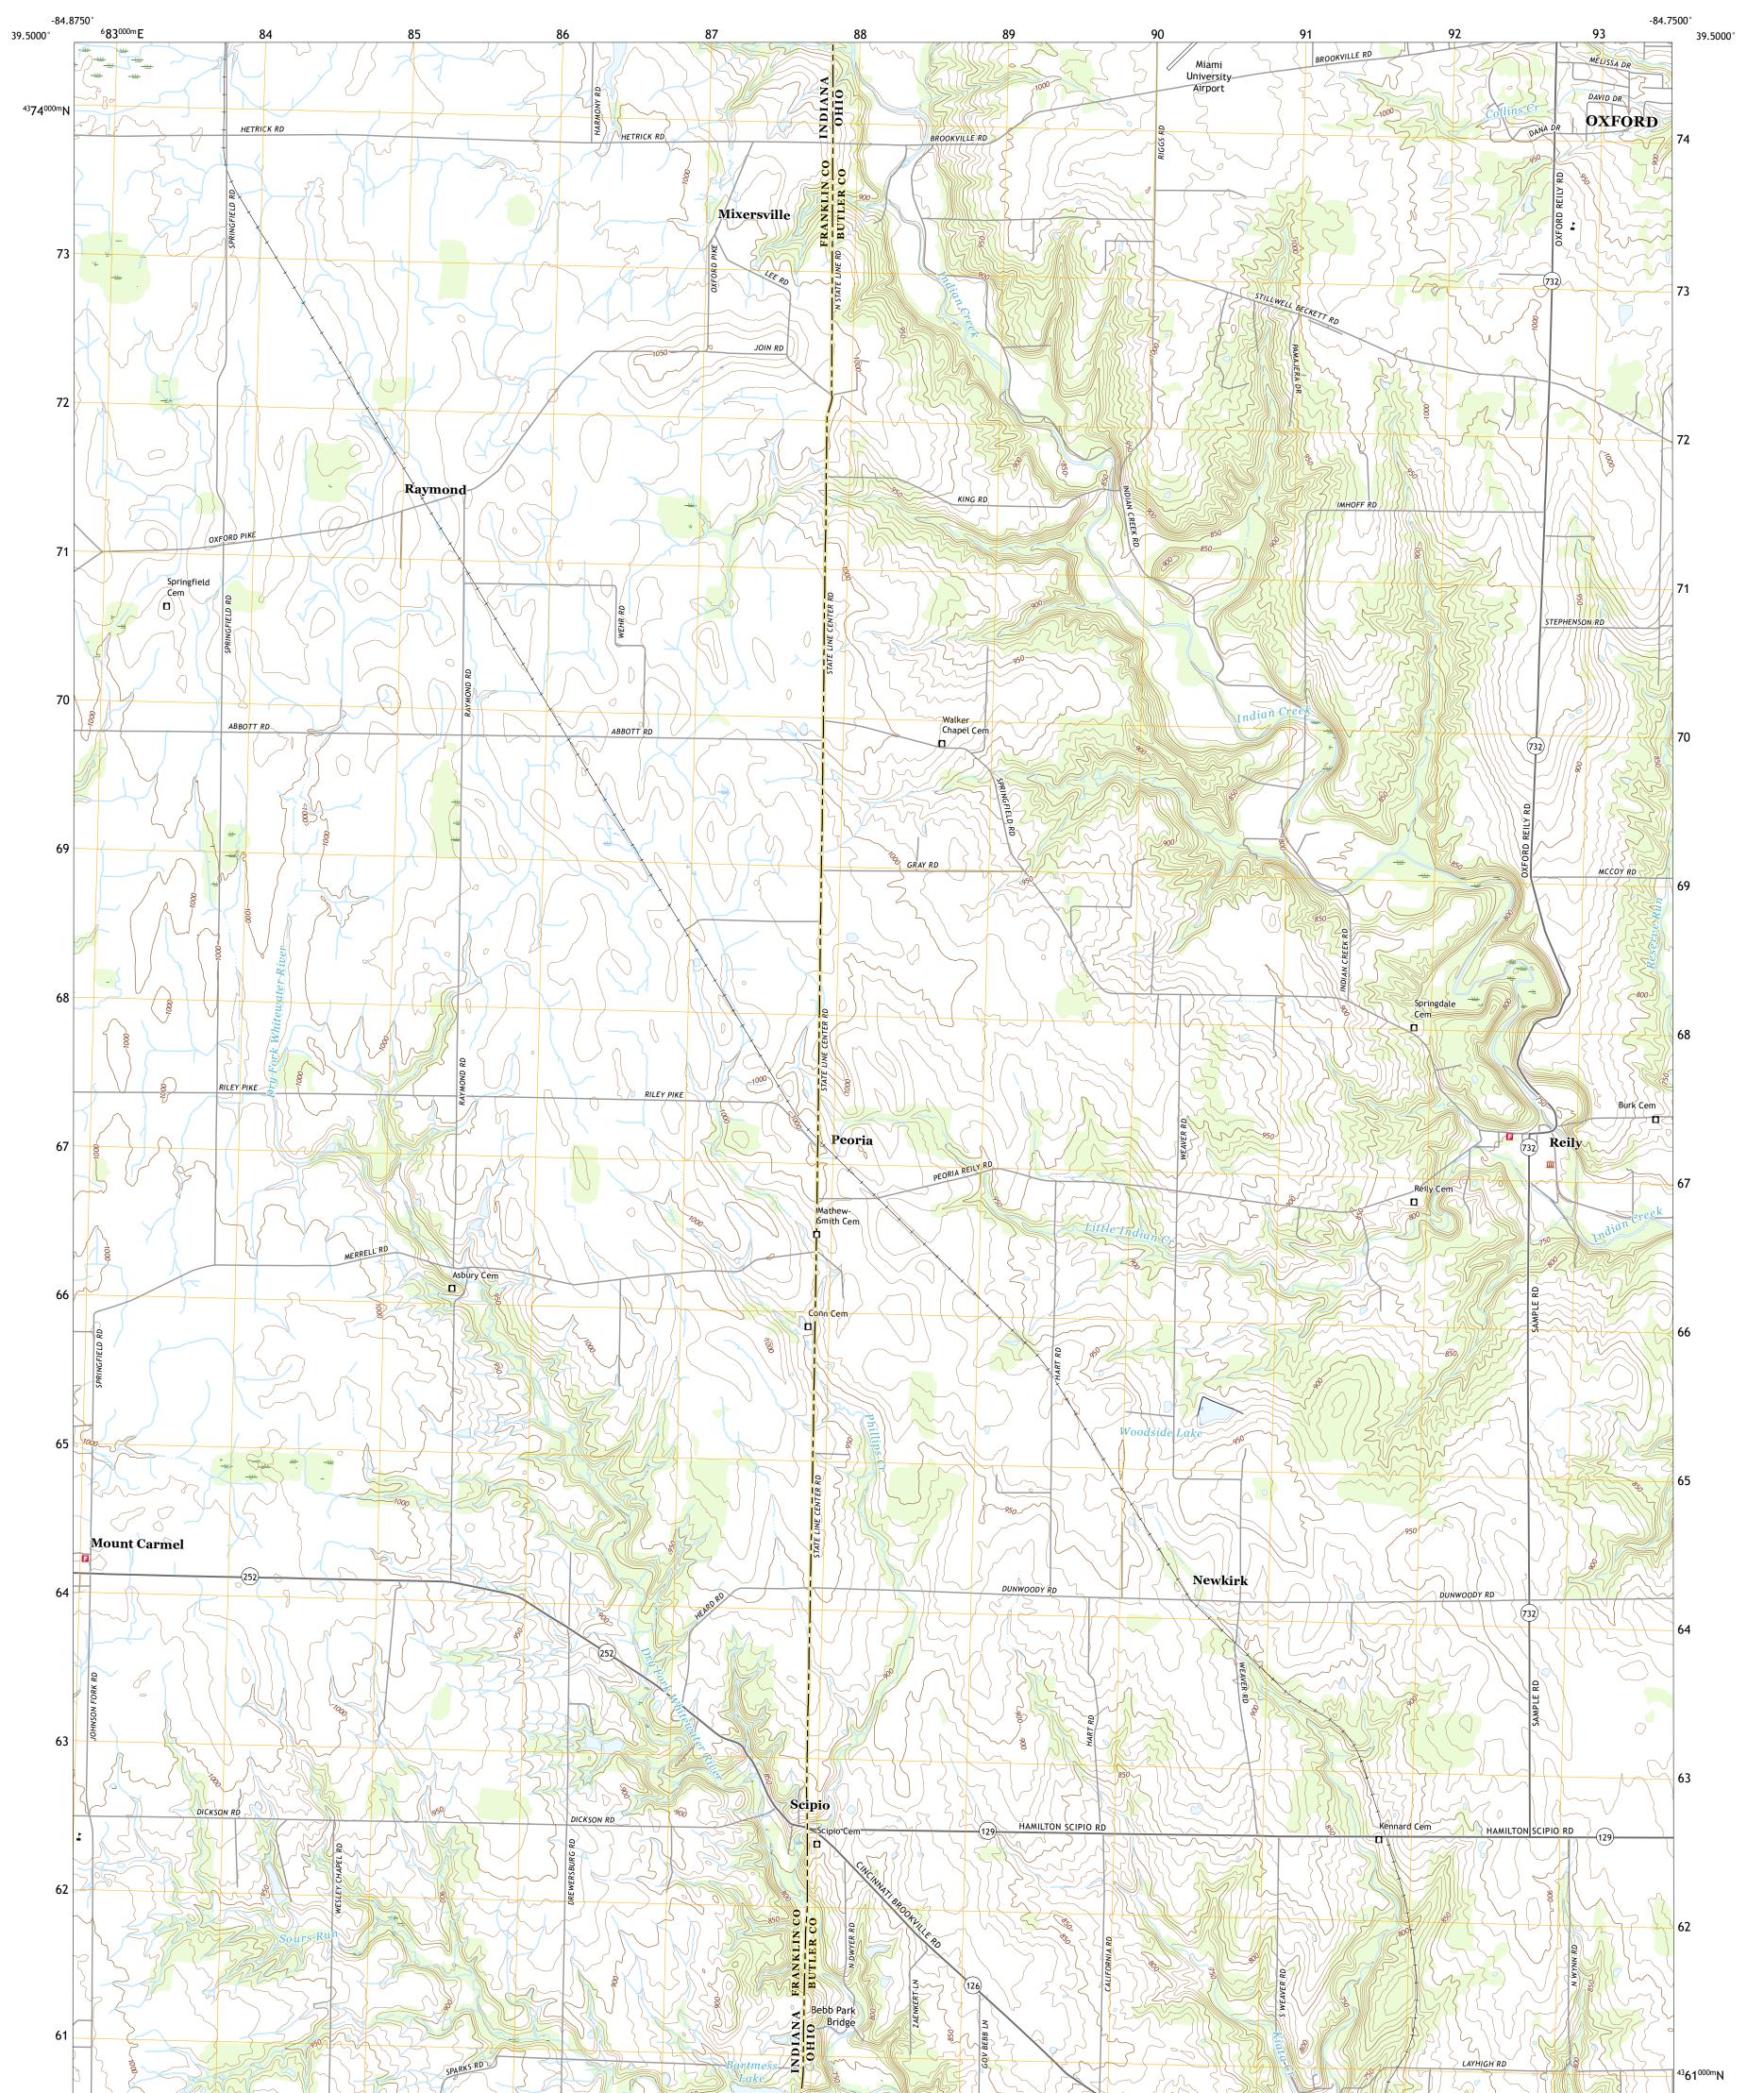

## U.S. DEPARTMENT OF THE INTERIOR U.S. GEOLOGICAL SURVEY

REILY QUADRANGLE OHIO - INDIANA 7.5-MINUTE SERIES

Produced by the United States Geological Survey North American Datum of 1983 (NAD83) World Geodetic System of 1984 (WGS84). Projection and 1 000-meter grid:Universal Transverse Mercator, Zone 16S This map is not a legal document. Boundaries may be generalized for this map scale. Private lands within government reservations may not be shown. Obtain permission before entering private lands.