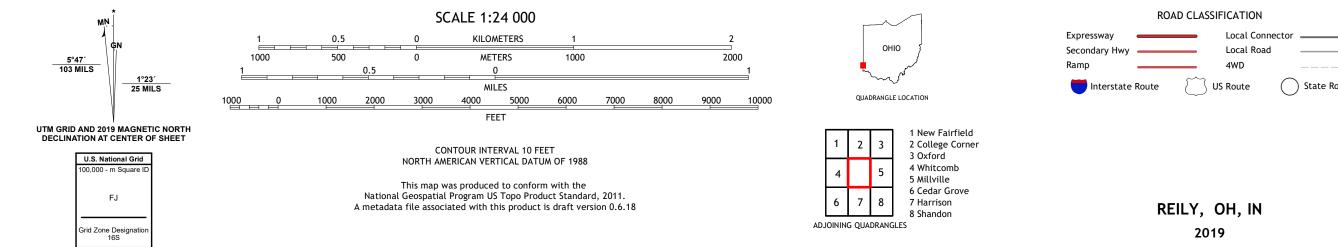

## U.S. DEPARTMENT OF THE INTERIOR U.S. GEOLOGICAL SURVEY

REILY QUADRANGLE OHIO - INDIANA 7.5-MINUTE SERIES

Produced by the United States Geological Survey North American Datum of 1983 (NAD83) World Geodetic System of 1984 (WGS84). Projection and 1 000-meter grid:Universal Transverse Mercator, Zone 16S This map is not a legal document. Boundaries may be generalized for this map scale. Private lands within government reservations may not be shown. Obtain permission before entering private lands.

Imagery......NAIP, August 2015 - October 2016 Roads......U.S. Census Bureau, 2016 - 2019 Names......GNIS, 1979 - 2019 Hydrography.....National Hydrography Dataset, 1899 - 2018 Contours.....National Elevation Dataset, 2010 - 2016 Boundaries......Multiple sources; see metadata file 2017 - 2018 Public Land Survey System.....BLM, 2017 - 2018 Public Land Survey System......BLM, 2017 - 2018 Wetlands......FWS National Wetlands Inventory 1980 - 2007