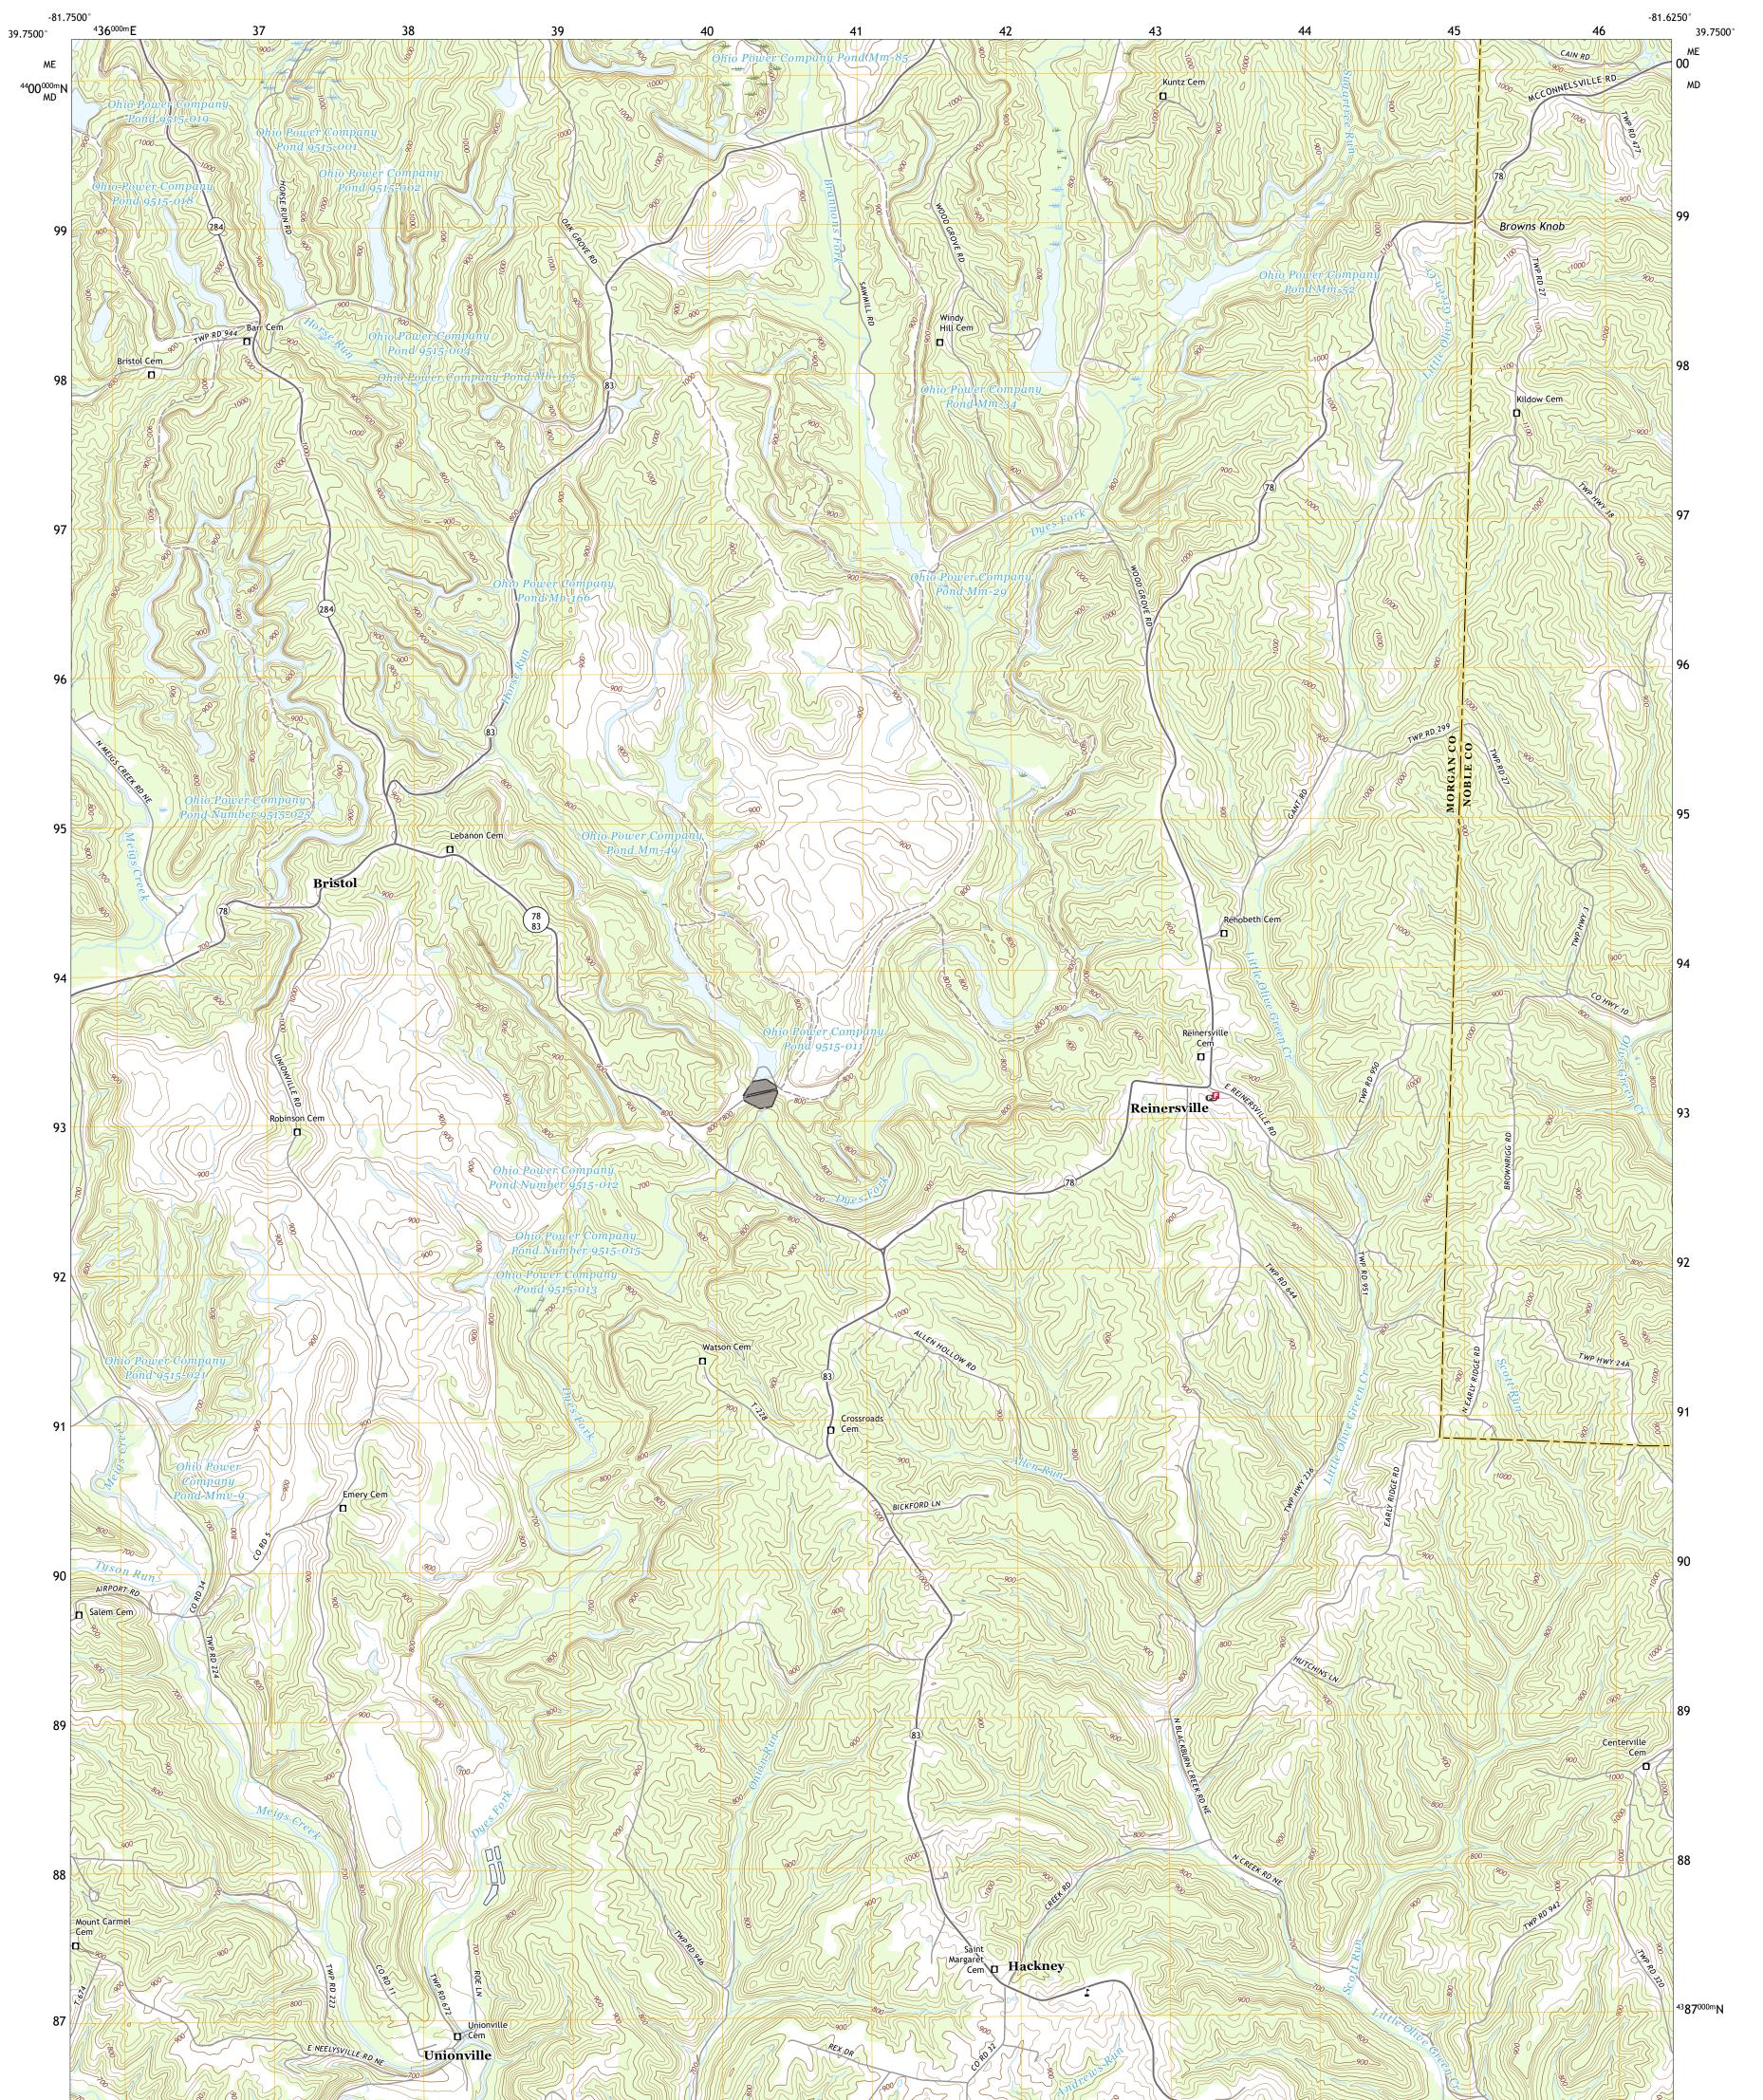

## U.S. DEPARTMENT OF THE INTERIOR U.S. GEOLOGICAL SURVEY

REINERSVILLE QUADRANGLE оню 7.5-MINUTE SERIES

Produced by the United States Geological Survey North American Datum of 1983 (NAD83) World Geodetic System of 1984 (WGS84). Projection and 1 000-meter grid:Universal Transverse Mercator, Zone 175 This map is not a legal document. Boundaries may be generalized for this map scale. Private lands within government reservations may not be shown. Obtain permission before entering private lands.

Imagery......NAIP, August 2015 - October 2015 Roads......ORIS, 1979 - 2016 Names......GNIS, 1979 - 2016 Hydrography......GNIS, 1979 - 2019 Contours.....National Hydrography Dataset, 1899 - 2019 Contours.....National Elevation Dataset, 2010 Boundaries.....Multiple sources; see metadata file 2017 - 2018 Public Land Survey System......BLM, 2017 Wetlands......BLM, 2007