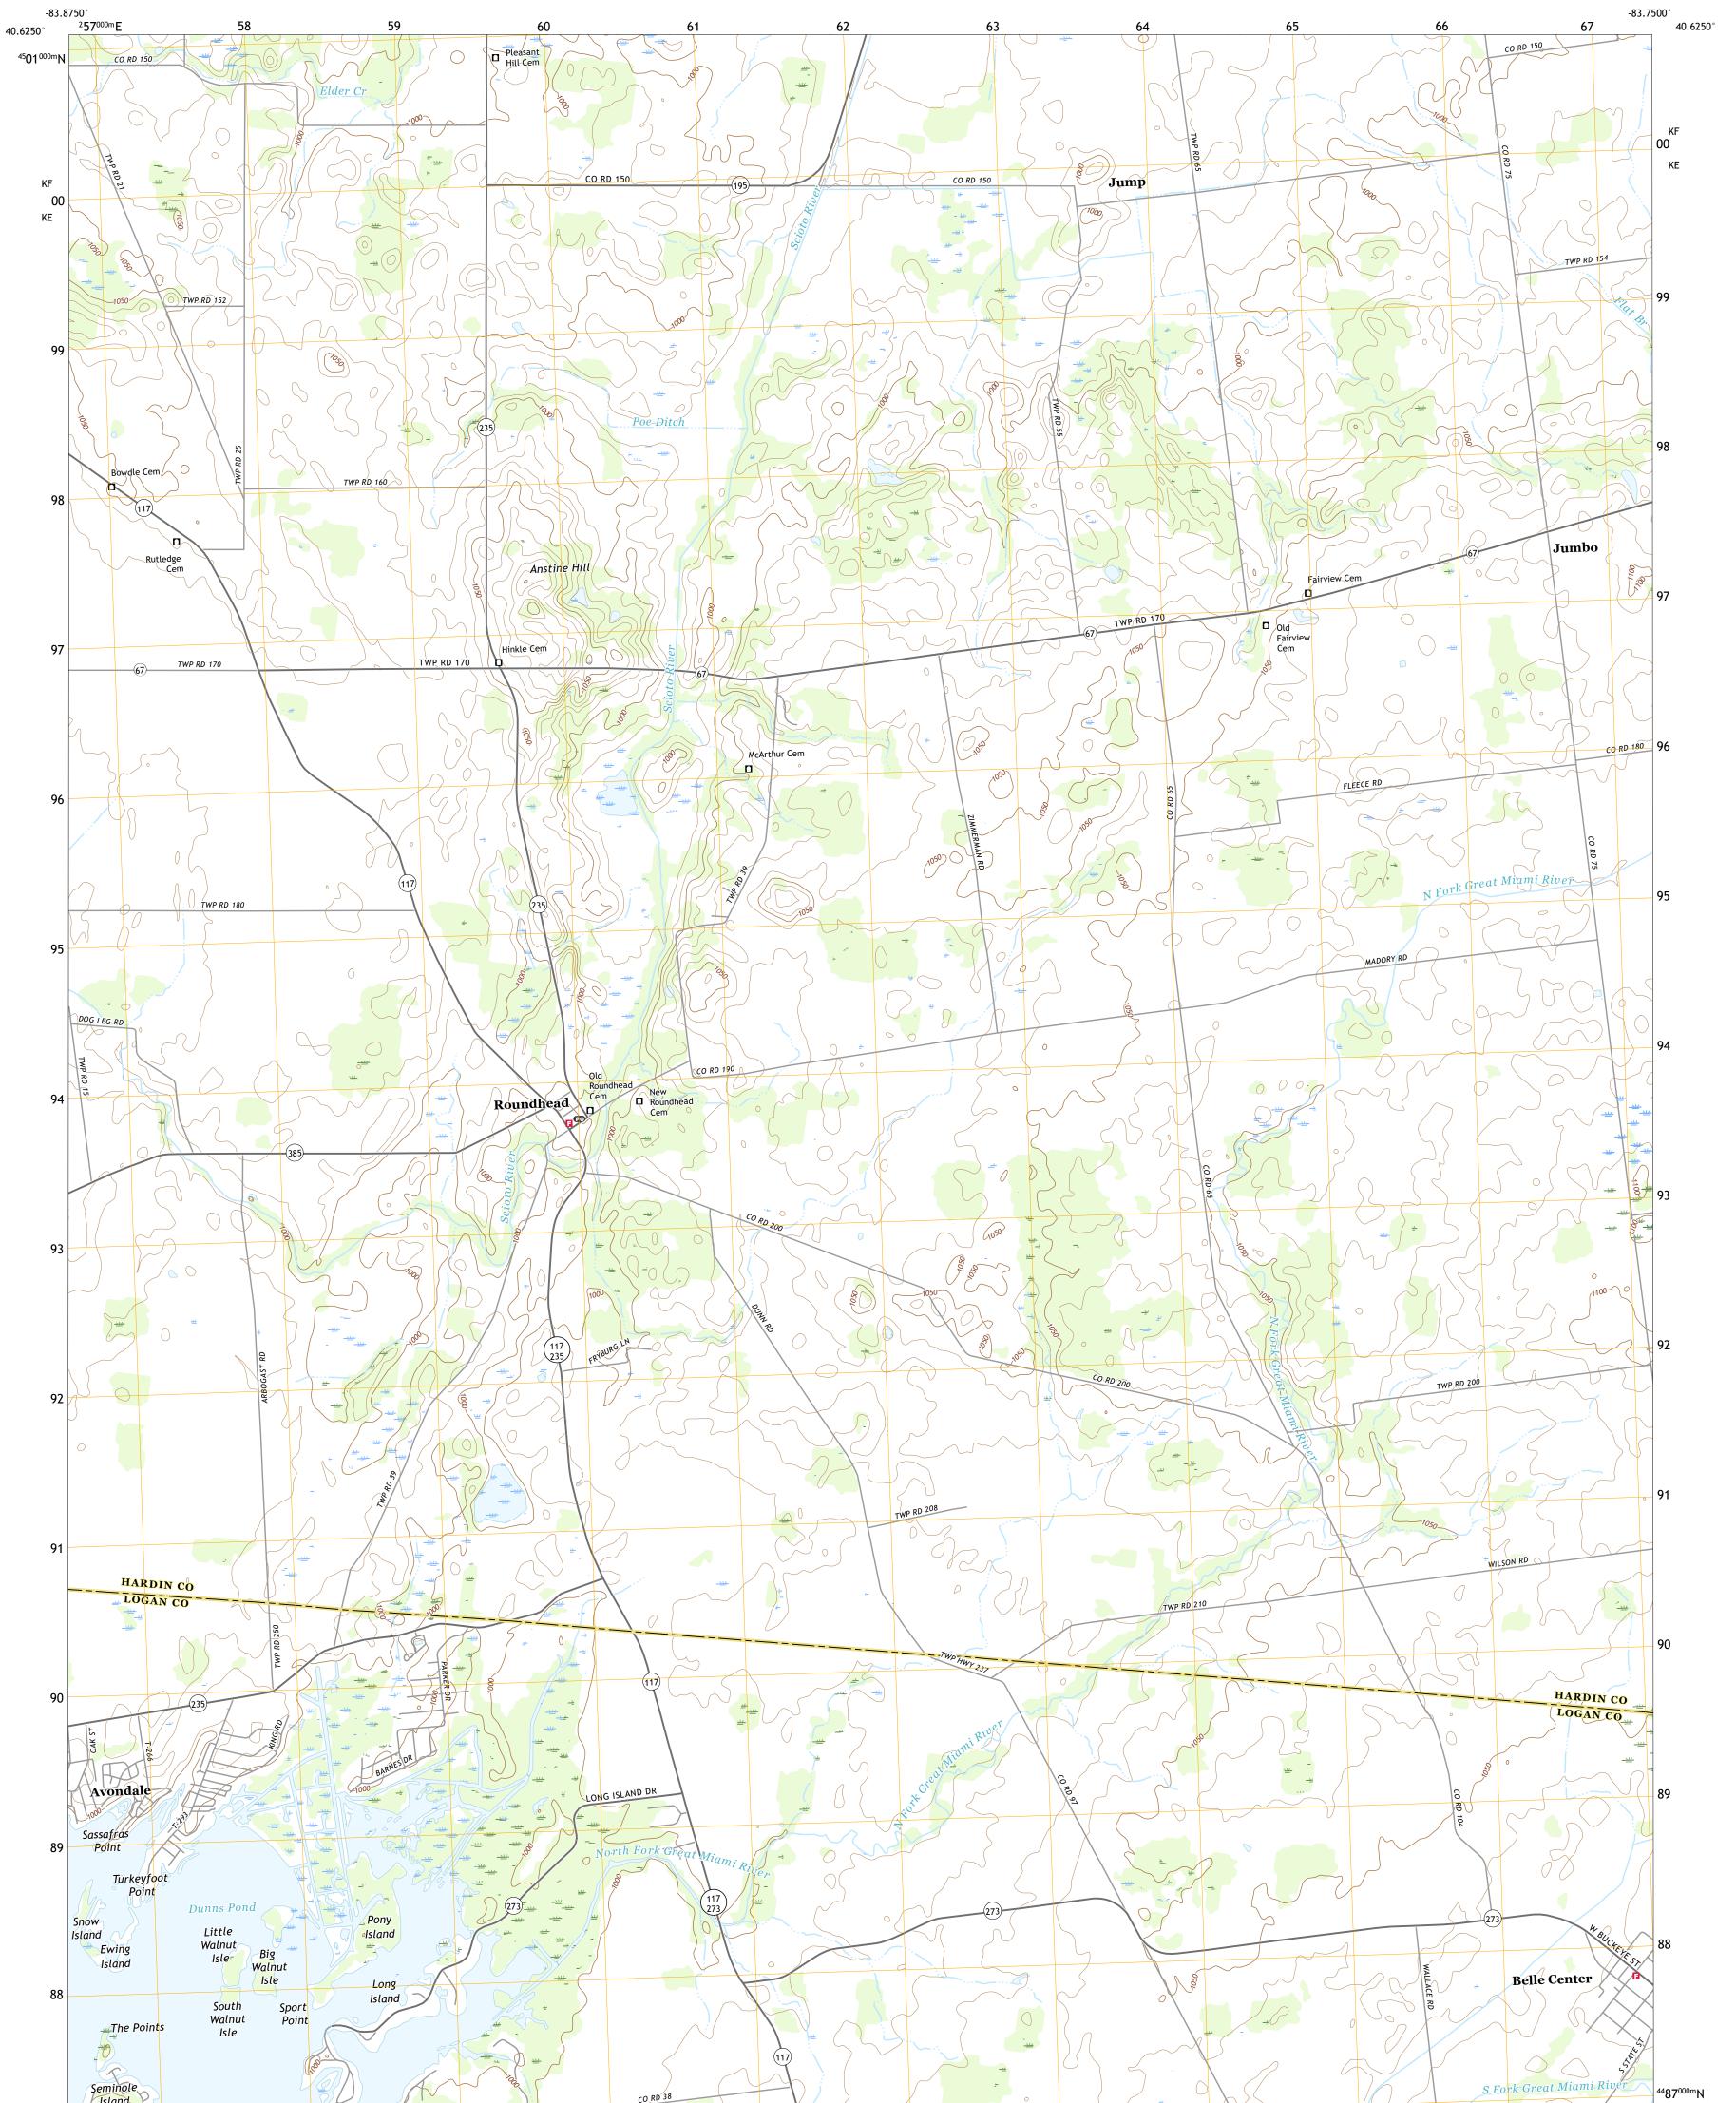

ROUNDHEAD QUADRANGLE OHIO 7.5-MINUTE SERIES

Produced by the United States Geological Survey North American Datum of 1983 (NAD83) World Geodetic System of 1984 (WGS84). Projection and 1 000-meter grid:Universal Transverse Mercator, Zone 17T This map is not a legal document. Boundaries may be generalized for this map scale. Private lands within government reservations may not be shown. Obtain permission before entering private lands.

 Imagery......NAIP, July 2015 - October 2015

 Roads......NAIP, July 2015 - October 2015

 Roads......Naional Bureau, 2016

 Names......GNIS, 1979 - 2019

 Hydrography......National Hydrography Dataset, 1899 - 2019

 Contours.....National Elevation Dataset, 2010

 Boundaries.....Multiple sources; see metadata file 2017 - 2018

 Public Land Survey System......BLM, 2017

 Wetlands......FWS National Wetlands Inventory 2004 - 2007