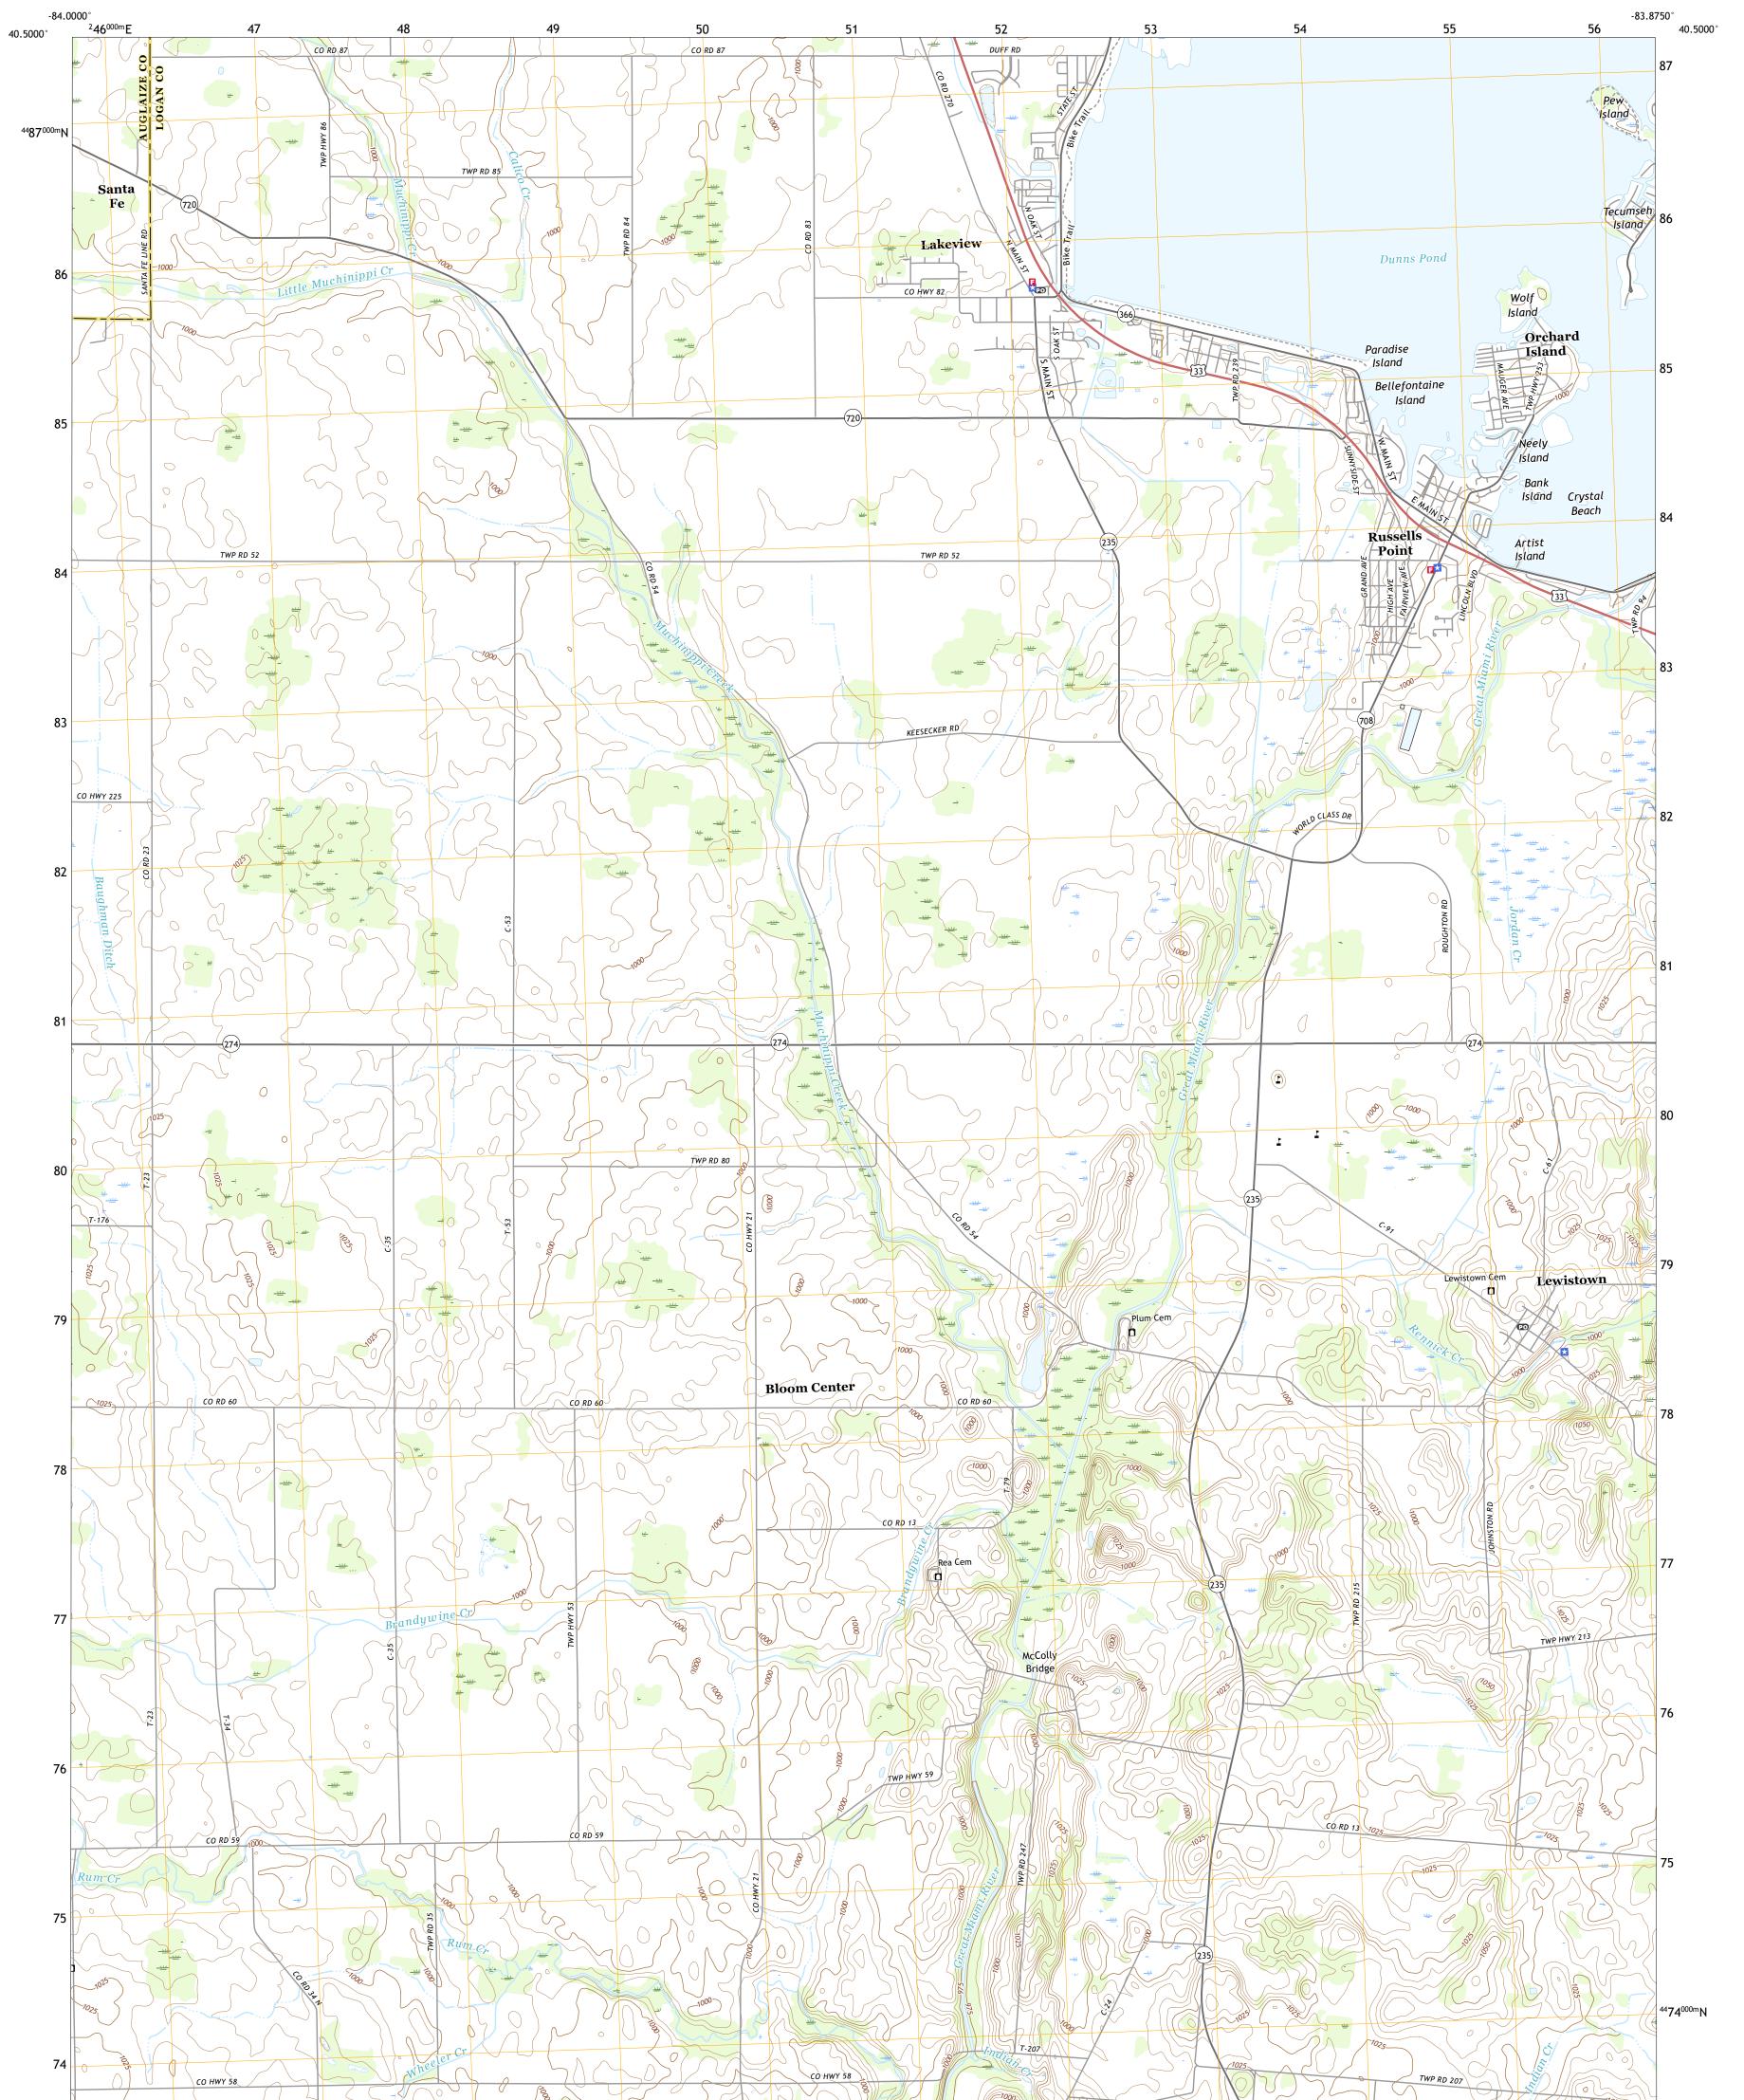

## The National Map US Topo

RUSSELLS POINT QUADRANGLE OHIO 7.5-MINUTE SERIES

Produced by the United States Geological Survey North American Datum of 1983 (NAD83) World Geodetic System of 1984 (WGS84). Projection and 1 000-meter grid:Universal Transverse Mercator, Zone 16T\17T This map is not a legal document. Boundaries may be generalized for this map scale. Private lands within government reservations may not be shown. Obtain permission before entering private lands.

Imagery......NAIP, July 2015 - October 2015 Roads......ORIS, 1979 - 2019 Names......GNIS, 1979 - 2019 Hydrography......Rational Hydrography Dataset, 1899 - 2018 Contours.....National Elevation Dataset, 2010 Boundaries.....Multiple sources; see metadata file 2017 - 2018 Public Land Survey System......BLM, 2017 Wetlands......BLM, 2007